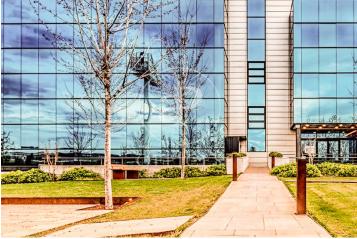

## 8,797 € | 463 m<sup>2</sup> | 19 €/m<sup>2</sup> | IBI Incluido en los gastos | Charges Incluidos en renta.

EXCLUSIVE BUILDING WITH OFFICES AVAILABLE IN AVENIDA DE EUROPA. Exclusive office building located in the Arroyo de la Vega business park, in the municipality of Alcobenda; it has modular floors with areas of 1,403m2 with the possibility of segregating into 463m2 and 940m2. The floors have a modular raised floor, modular acoustic false ceiling that can be registered, free height of 2.90 meters, and sectorized VRV air conditioning by zones. In addition, it has exceptional natural light. There is the possibility of renting indoor and outdoor parking spaces, as well as storage rooms available. The building enjoys excellent visibility from the A-1 highway; it is located just a few minutes from shopping and restaurants. Perfectly connected to the public transport network, with subway stop at 500 meters (La Moraleja) and bus stop a few meters away. Easy connection to the A-1 M-12 and M-40, it is 13 minutes by car from Adolfo Suarez airport, 10 minutes from Chamartin station and 17 minutes from Atocha station. Can you imagine working here?