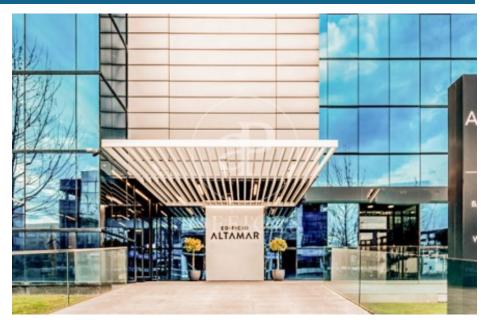

## 8,797 € | 463 m<sup>2</sup> | 19 €/m<sup>2</sup> | IBI Incluido en los gastos | Charges Incluidos en renta.

EXCLUSIVE BUILDING WITH OFFICES AVAILABLE IN AVENIDA DE EUROPA. Exclusive office building located in the Arroyo de la Vega business park, in the municipality of Alcobenda; it has modular floors with areas of 1,403m2 with the possibility of segregating into 463m2 and 940m2. The floors have a modular raised floor, modular acoustic false ceiling that can be registered, free height of 2.90 meters, and sectorized VRV air conditioning by zones. In addition, it has exceptional natural light. There is the possibility of renting indoor and outdoor parking spaces, as well as storage rooms available. The building enjoys excellent visibility from the A-1 highway; it is located just a few minutes from shopping and restaurants. Perfectly connected to the public transport network, with subway stop at 500 meters (La Moraleja) and bus stop a few meters away. Easy connection to the A-1 M-12 and M-40, it is 13 minutes by car from Adolfo Suarez airport, 10 minutes from Chamartin station and 17 minutes from Atocha station. Can you imagine working here?