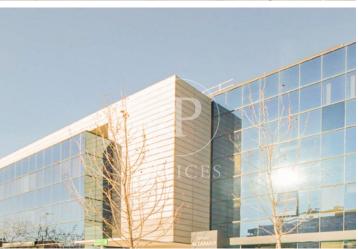

## 8,797 € | 463 m<sup>2</sup> | 19 €/m<sup>2</sup> | IBI Incluido en los gastos | Charges Incluidos en renta.

EXCLUSIVE BUILDING WITH OFFICES AVAILABLE IN AVENIDA DE EUROPA. Exclusive office building located in the Arroyo de la Vega business park, in the municipality of Alcobenda; it has modular floors with areas of 1,403m2 with the possibility of segregating into 463m2 and 940m2. The floors have a modular raised floor, modular acoustic false ceiling that can be registered, free height of 2.90 meters, and sectorized VRV air conditioning by zones. In addition, it has exceptional natural light. There is the possibility of renting indoor and outdoor parking spaces, as well as storage rooms available. The building enjoys excellent visibility from the A-1 highway; it is located just a few minutes from shopping and restaurants. Perfectly connected to the public transport network, with subway stop at 500 meters (La Moraleja) and bus stop a few meters away. Easy connection to the A-1 M-12 and M-40, it is 13 minutes by car from Adolfo Suarez airport, 10 minutes from Chamartin station and 17 minutes from Atocha station. Can you imagine working here?