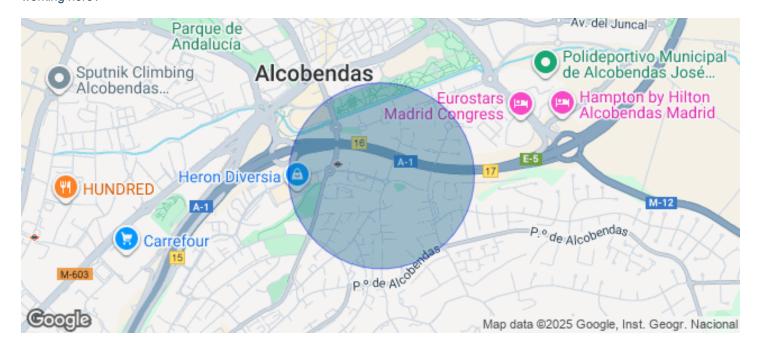

## 8,797 € | 463 m<sup>2</sup> | 19 €/m<sup>2</sup> | IBI Incluido en los gastos | Charges Incluidos en renta.

EXCLUSIVE BUILDING WITH OFFICES AVAILABLE IN AVENIDA DE EUROPA. Exclusive office building located in the Arroyo de la Vega business park, in the municipality of Alcobenda; it has modular floors with areas of 1,403m2 with the possibility of segregating into 463m2 and 940m2. The floors have a modular raised floor, modular acoustic false ceiling that can be registered, free height of 2.90 meters, and sectorized VRV air conditioning by zones. In addition, it has exceptional natural light. There is the possibility of renting indoor and outdoor parking spaces, as well as storage rooms available. The building enjoys excellent visibility from the A-1 highway; it is located just a few minutes from shopping and restaurants. Perfectly connected to the public transport network, with subway stop at 500 meters (La Moraleja) and bus stop a few meters away. Easy connection to the A-1 M-12 and M-40, it is 13 minutes by car from Adolfo Suarez airport, 10 minutes from Chamartin station and 17 minutes from Atocha station. Can you imagine working here?