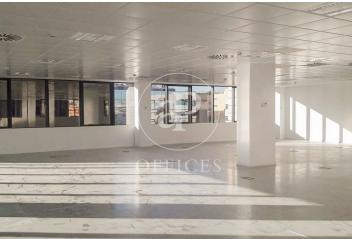

## 8,797 € | 463 m<sup>2</sup> | 19 €/m<sup>2</sup> | IBI Incluido en los gastos | Charges Incluidos en renta.

EXCLUSIVE BUILDING WITH OFFICES AVAILABLE IN AVENIDA DE EUROPA. Exclusive office building located in the Arroyo de la Vega business park, in the municipality of Alcobenda; it has modular floors with areas of 1,403m2 with the possibility of segregating into 463m2 and 940m2. The floors have a modular raised floor, modular acoustic false ceiling that can be registered, free height of 2.90 meters, and sectorized VRV air conditioning by zones. In addition, it has exceptional natural light. There is the possibility of renting indoor and outdoor parking spaces, as well as storage rooms available. The building enjoys excellent visibility from the A-1 highway; it is located just a few minutes from shopping and restaurants. Perfectly connected to the public transport network, with subway stop at 500 meters (La Moraleja) and bus stop a few meters away. Easy connection to the A-1 M-12 and M-40, it is 13 minutes by car from Adolfo Suarez airport, 10 minutes from Chamartin station and 17 minutes from Atocha station. Can you imagine working here?