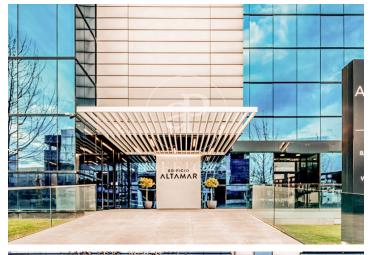

## 8,797 € | 463 m<sup>2</sup> | 19 €/m<sup>2</sup> | IBI Incluido en los gastos | Charges Incluidos en renta.

EXCLUSIVE BUILDING WITH OFFICES AVAILABLE IN AVENIDA DE EUROPA. Exclusive office building located in the Arroyo de la Vega business park, in the municipality of Alcobenda; it has modular floors with areas of 1,403m2 with the possibility of segregating into 463m2 and 940m2. The floors have a modular raised floor, modular acoustic false ceiling that can be registered, free height of 2.90 meters, and sectorized VRV air conditioning by zones. In addition, it has exceptional natural light. There is the possibility of renting indoor and outdoor parking spaces, as well as storage rooms available. The building enjoys excellent visibility from the A-1 highway; it is located just a few minutes from shopping and restaurants. Perfectly connected to the public transport network, with subway stop at 500 meters (La Moraleja) and bus stop a few meters away. Easy connection to the A-1 M-12 and M-40, it is 13 minutes by car from Adolfo Suarez airport, 10 minutes from Chamartin station and 17 minutes from Atocha station. Can you imagine working here?