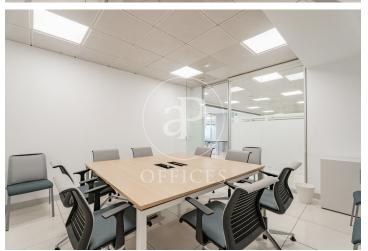

## 5,290 € | 529 m<sup>2</sup>

aProperties presents this modern office of 529 sqm in the MadBit area, with the possibility to deliver it with furniture. Next to the Business Centre there is a public car park with which there is an agreement for the reservation of vouchers (24 hours or daytime) for the tenants of the property. On the roof floor of the building there is a large dining room with terrace for the exclusive use of tenants. Independent VRV air-conditioning system controlled by modules from the management system. The offices have the following qualities: Metal false ceiling, 60x60 recessed luminaires, porcelain stoneware false floor with Akerman network, power network for workstations, aluminium exterior carpentry with thermal bridge break, RF access door and smooth paint on vertical surfaces. Nearest Metro station: San Blas (Line 7), less than 5 minutes walk. García Noblejas (Line 7): about 10 minutes walk. Ciudad Lineal (Line 5): about 15 minutes on foot. Nearby bus stops: Lines 28, 105, 109, 153, 286, 288, 289 and N5, with fast connections to other areas of the city. Road access: Excellent connection to the M-30 and other main arteries in Madrid, ideal for private vehicles and business logistics. Can you imagine working here?