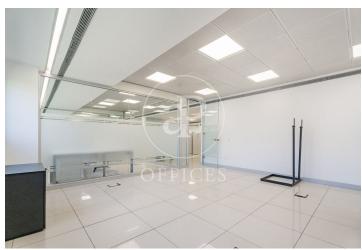

## 5,290 € | 529 m<sup>2</sup>

aProperties presents this modern office of 529 sqm in the MadBit area, with the possibility to deliver it with furniture. Next to the Business Centre there is a public car park with which there is an agreement for the reservation of vouchers (24 hours or daytime) for the tenants of the property. On the roof floor of the building there is a large dining room with terrace for the exclusive use of tenants. Independent VRV air-conditioning system controlled by modules from the management system. The offices have the following qualities: Metal false ceiling, 60x60 recessed luminaires, porcelain stoneware false floor with Akerman network, power network for workstations, aluminium exterior carpentry with thermal bridge break, RF access door and smooth paint on vertical surfaces. Nearest Metro station: San Blas (Line 7), less than 5 minutes walk. García Noblejas (Line 7): about 10 minutes walk. Ciudad Lineal (Line 5): about 15 minutes on foot. Nearby bus stops: Lines 28, 105, 109, 153, 286, 288, 289 and N5, with fast connections to other areas of the city. Road access: Excellent connection to the M-30 and other main arteries in Madrid, ideal for private vehicles and business logistics. Can you imagine working here?