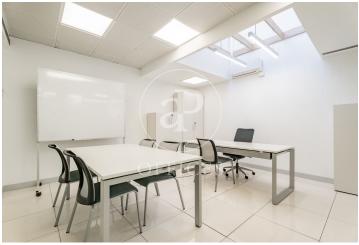

## 5,290 € | 529 m<sup>2</sup>

aProperties presents this modern office of 529 sqm in the MadBit area, with the possibility to deliver it with furniture. Next to the Business Centre there is a public car park with which there is an agreement for the reservation of vouchers (24 hours or daytime) for the tenants of the property. On the roof floor of the building there is a large dining room with terrace for the exclusive use of tenants. Independent VRV air-conditioning system controlled by modules from the management system. The offices have the following qualities: Metal false ceiling, 60x60 recessed luminaires, porcelain stoneware false floor with Akerman network, power network for workstations, aluminium exterior carpentry with thermal bridge break, RF access door and smooth paint on vertical surfaces. Nearest Metro station: San Blas (Line 7), less than 5 minutes walk. García Noblejas (Line 7): about 10 minutes walk. Ciudad Lineal (Line 5): about 15 minutes on foot. Nearby bus stops: Lines 28, 105, 109, 153, 286, 288, 289 and N5, with fast connections to other areas of the city. Road access: Excellent connection to the M-30 and other main arteries in Madrid, ideal for private vehicles and business logistics. Can you imagine working here?