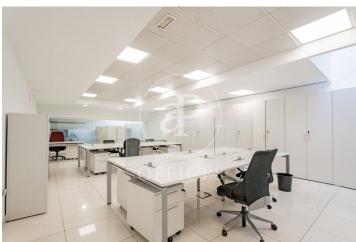

## 5,290 € | 529 m<sup>2</sup>

aProperties presents this modern office of 529 sqm in the MadBit area, with the possibility to deliver it with furniture. Next to the Business Centre there is a public car park with which there is an agreement for the reservation of vouchers (24 hours or daytime) for the tenants of the property. On the roof floor of the building there is a large dining room with terrace for the exclusive use of tenants. Independent VRV air-conditioning system controlled by modules from the management system. The offices have the following qualities: Metal false ceiling, 60x60 recessed luminaires, porcelain stoneware false floor with Akerman network, power network for workstations, aluminium exterior carpentry with thermal bridge break, RF access door and smooth paint on vertical surfaces. Nearest Metro station: San Blas (Line 7), less than 5 minutes walk. García Noblejas (Line 7): about 10 minutes walk. Ciudad Lineal (Line 5): about 15 minutes on foot. Nearby bus stops: Lines 28, 105, 109, 153, 286, 288, 289 and N5, with fast connections to other areas of the city. Road access: Excellent connection to the M-30 and other main arteries in Madrid, ideal for private vehicles and business logistics. Can you imagine working here?