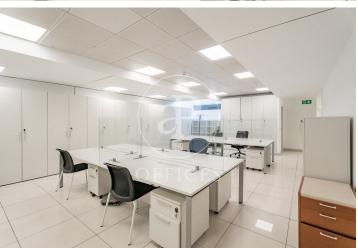

## 5,290 € | 529 m<sup>2</sup>

aProperties presents this modern office of 529 sqm in the MadBit area, with the possibility to deliver it with furniture. Next to the Business Centre there is a public car park with which there is an agreement for the reservation of vouchers (24 hours or daytime) for the tenants of the property. On the roof floor of the building there is a large dining room with terrace for the exclusive use of tenants. Independent VRV air-conditioning system controlled by modules from the management system. The offices have the following qualities: Metal false ceiling, 60x60 recessed luminaires, porcelain stoneware false floor with Akerman network, power network for workstations, aluminium exterior carpentry with thermal bridge break, RF access door and smooth paint on vertical surfaces. Nearest Metro station: San Blas (Line 7), less than 5 minutes walk. García Noblejas (Line 7): about 10 minutes walk. Ciudad Lineal (Line 5): about 15 minutes on foot. Nearby bus stops: Lines 28, 105, 109, 153, 286, 288, 289 and N5, with fast connections to other areas of the city. Road access: Excellent connection to the M-30 and other main arteries in Madrid, ideal for private vehicles and business logistics. Can you imagine working here?