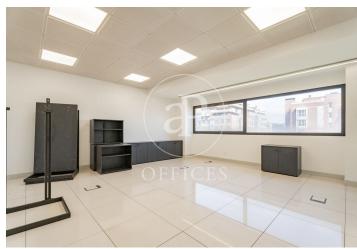

## 5,290 € | 529 m<sup>2</sup>

aProperties presents this modern office of 529 sqm in the MadBit area, with the possibility to deliver it with furniture. Next to the Business Centre there is a public car park with which there is an agreement for the reservation of vouchers (24 hours or daytime) for the tenants of the property. On the roof floor of the building there is a large dining room with terrace for the exclusive use of tenants. Independent VRV air-conditioning system controlled by modules from the management system. The offices have the following qualities: Metal false ceiling, 60x60 recessed luminaires, porcelain stoneware false floor with Akerman network, power network for workstations, aluminium exterior carpentry with thermal bridge break, RF access door and smooth paint on vertical surfaces. Nearest Metro station: San Blas (Line 7), less than 5 minutes walk. García Noblejas (Line 7): about 10 minutes walk. Ciudad Lineal (Line 5): about 15 minutes on foot. Nearby bus stops: Lines 28, 105, 109, 153, 286, 288, 289 and N5, with fast connections to other areas of the city. Road access: Excellent connection to the M-30 and other main arteries in Madrid, ideal for private vehicles and business logistics. Can you imagine working here?