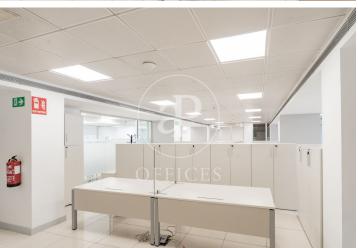

## 5,290 € | 529 m<sup>2</sup>

aProperties presents this modern office of 529 sqm in the MadBit area, with the possibility to deliver it with furniture. Next to the Business Centre there is a public car park with which there is an agreement for the reservation of vouchers (24 hours or daytime) for the tenants of the property. On the roof floor of the building there is a large dining room with terrace for the exclusive use of tenants. Independent VRV air-conditioning system controlled by modules from the management system. The offices have the following qualities: Metal false ceiling, 60x60 recessed luminaires, porcelain stoneware false floor with Akerman network, power network for workstations, aluminium exterior carpentry with thermal bridge break, RF access door and smooth paint on vertical surfaces. Nearest Metro station: San Blas (Line 7), less than 5 minutes walk. García Noblejas (Line 7): about 10 minutes walk. Ciudad Lineal (Line 5): about 15 minutes on foot. Nearby bus stops: Lines 28, 105, 109, 153, 286, 288, 289 and N5, with fast connections to other areas of the city. Road access: Excellent connection to the M-30 and other main arteries in Madrid, ideal for private vehicles and business logistics. Can you imagine working here?