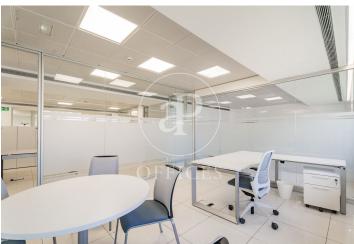

## 5,290 € | 529 m<sup>2</sup>

aProperties presents this modern office of 529 sqm in the MadBit area, with the possibility to deliver it with furniture. Next to the Business Centre there is a public car park with which there is an agreement for the reservation of vouchers (24 hours or daytime) for the tenants of the property. On the roof floor of the building there is a large dining room with terrace for the exclusive use of tenants. Independent VRV air-conditioning system controlled by modules from the management system. The offices have the following qualities: Metal false ceiling, 60x60 recessed luminaires, porcelain stoneware false floor with Akerman network, power network for workstations, aluminium exterior carpentry with thermal bridge break, RF access door and smooth paint on vertical surfaces. Nearest Metro station: San Blas (Line 7), less than 5 minutes walk. García Noblejas (Line 7): about 10 minutes walk. Ciudad Lineal (Line 5): about 15 minutes on foot. Nearby bus stops: Lines 28, 105, 109, 153, 286, 288, 289 and N5, with fast connections to other areas of the city. Road access: Excellent connection to the M-30 and other main arteries in Madrid, ideal for private vehicles and business logistics. Can you imagine working here?