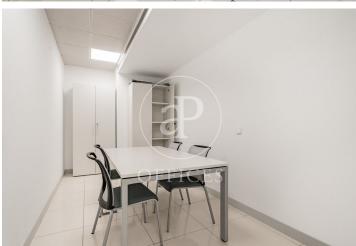

## 5,290 € | 529 m<sup>2</sup>

aProperties presents this modern office of 529 sqm in the MadBit area, with the possibility to deliver it with furniture. Next to the Business Centre there is a public car park with which there is an agreement for the reservation of vouchers (24 hours or daytime) for the tenants of the property. On the roof floor of the building there is a large dining room with terrace for the exclusive use of tenants. Independent VRV air-conditioning system controlled by modules from the management system. The offices have the following qualities: Metal false ceiling, 60x60 recessed luminaires, porcelain stoneware false floor with Akerman network, power network for workstations, aluminium exterior carpentry with thermal bridge break, RF access door and smooth paint on vertical surfaces. Nearest Metro station: San Blas (Line 7), less than 5 minutes walk. García Noblejas (Line 7): about 10 minutes walk. Ciudad Lineal (Line 5): about 15 minutes on foot. Nearby bus stops: Lines 28, 105, 109, 153, 286, 288, 289 and N5, with fast connections to other areas of the city. Road access: Excellent connection to the M-30 and other main arteries in Madrid, ideal for private vehicles and business logistics. Can you imagine working here?