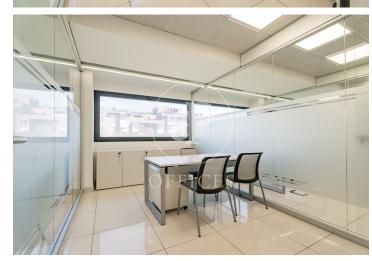

## 5,290 € | 529 m<sup>2</sup>

aProperties presents this modern office of 529 sqm in the MadBit area, with the possibility to deliver it with furniture. Next to the Business Centre there is a public car park with which there is an agreement for the reservation of vouchers (24 hours or daytime) for the tenants of the property. On the roof floor of the building there is a large dining room with terrace for the exclusive use of tenants. Independent VRV air-conditioning system controlled by modules from the management system. The offices have the following qualities: Metal false ceiling, 60x60 recessed luminaires, porcelain stoneware false floor with Akerman network, power network for workstations, aluminium exterior carpentry with thermal bridge break, RF access door and smooth paint on vertical surfaces. Nearest Metro station: San Blas (Line 7), less than 5 minutes walk. García Noblejas (Line 7): about 10 minutes walk. Ciudad Lineal (Line 5): about 15 minutes on foot. Nearby bus stops: Lines 28, 105, 109, 153, 286, 288, 289 and N5, with fast connections to other areas of the city. Road access: Excellent connection to the M-30 and other main arteries in Madrid, ideal for private vehicles and business logistics. Can you imagine working here?