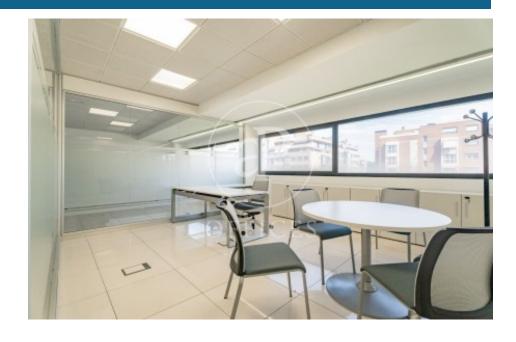

## 5,290 € | 529 m<sup>2</sup>

aProperties presents this modern office of 529 sqm in the MadBit area, with the possibility to deliver it with furniture. Next to the Business Centre there is a public car park with which there is an agreement for the reservation of vouchers (24 hours or daytime) for the tenants of the property. On the roof floor of the building there is a large dining room with terrace for the exclusive use of tenants. Independent VRV air-conditioning system controlled by modules from the management system. The offices have the following qualities: Metal false ceiling, 60x60 recessed luminaires, porcelain stoneware false floor with Akerman network, power network for workstations, aluminium exterior carpentry with thermal bridge break, RF access door and smooth paint on vertical surfaces. Nearest Metro station: San Blas (Line 7), less than 5 minutes walk. García Noblejas (Line 7): about 10 minutes walk. Ciudad Lineal (Line 5): about 15 minutes on foot. Nearby bus stops: Lines 28, 105, 109, 153, 286, 288, 289 and N5, with fast connections to other areas of the city. Road access: Excellent connection to the M-30 and other main arteries in Madrid, ideal for private vehicles and business logistics. Can you imagine working here?