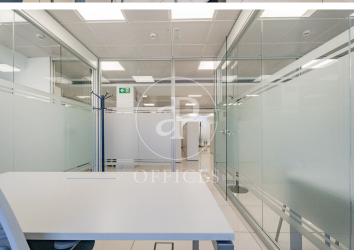

## 5,290 € | 529 m<sup>2</sup>

aProperties presents this modern office of 529 sqm in the MadBit area, with the possibility to deliver it with furniture. Next to the Business Centre there is a public car park with which there is an agreement for the reservation of vouchers (24 hours or daytime) for the tenants of the property. On the roof floor of the building there is a large dining room with terrace for the exclusive use of tenants. Independent VRV air-conditioning system controlled by modules from the management system. The offices have the following qualities: Metal false ceiling, 60x60 recessed luminaires, porcelain stoneware false floor with Akerman network, power network for workstations, aluminium exterior carpentry with thermal bridge break, RF access door and smooth paint on vertical surfaces. Nearest Metro station: San Blas (Line 7), less than 5 minutes walk. García Noblejas (Line 7): about 10 minutes walk. Ciudad Lineal (Line 5): about 15 minutes on foot. Nearby bus stops: Lines 28, 105, 109, 153, 286, 288, 289 and N5, with fast connections to other areas of the city. Road access: Excellent connection to the M-30 and other main arteries in Madrid, ideal for private vehicles and business logistics. Can you imagine working here?