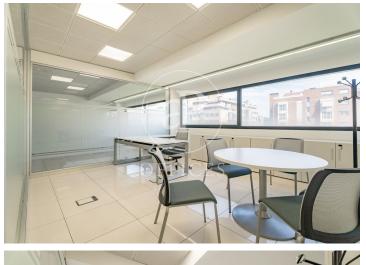

## 5,290 € | 529 m<sup>2</sup>

aProperties presents this modern office of 529 sqm in the MadBit area, with the possibility to deliver it with furniture. Next to the Business Centre there is a public car park with which there is an agreement for the reservation of vouchers (24 hours or daytime) for the tenants of the property. On the roof floor of the building there is a large dining room with terrace for the exclusive use of tenants. Independent VRV air-conditioning system controlled by modules from the management system. The offices have the following qualities: Metal false ceiling, 60x60 recessed luminaires, porcelain stoneware false floor with Akerman network, power network for workstations, aluminium exterior carpentry with thermal bridge break, RF access door and smooth paint on vertical surfaces. Nearest Metro station: San Blas (Line 7), less than 5 minutes walk. García Noblejas (Line 7): about 10 minutes walk. Ciudad Lineal (Line 5): about 15 minutes on foot. Nearby bus stops: Lines 28, 105, 109, 153, 286, 288, 289 and N5, with fast connections to other areas of the city. Road access: Excellent connection to the M-30 and other main arteries in Madrid, ideal for private vehicles and business logistics. Can you imagine working here?