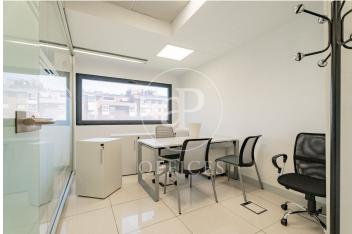

## 5,290 € | 529 m<sup>2</sup>

aProperties presents this modern office of 529 sqm in the MadBit area, with the possibility to deliver it with furniture. Next to the Business Centre there is a public car park with which there is an agreement for the reservation of vouchers (24 hours or daytime) for the tenants of the property. On the roof floor of the building there is a large dining room with terrace for the exclusive use of tenants. Independent VRV air-conditioning system controlled by modules from the management system. The offices have the following qualities: Metal false ceiling, 60x60 recessed luminaires, porcelain stoneware false floor with Akerman network, power network for workstations, aluminium exterior carpentry with thermal bridge break, RF access door and smooth paint on vertical surfaces. Nearest Metro station: San Blas (Line 7), less than 5 minutes walk. García Noblejas (Line 7): about 10 minutes walk. Ciudad Lineal (Line 5): about 15 minutes on foot. Nearby bus stops: Lines 28, 105, 109, 153, 286, 288, 289 and N5, with fast connections to other areas of the city. Road access: Excellent connection to the M-30 and other main arteries in Madrid, ideal for private vehicles and business logistics. Can you imagine working here?