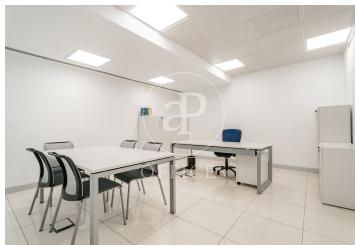

## 5,290 € | 529 m<sup>2</sup>

aProperties presents this modern office of 529 sqm in the MadBit area, with the possibility to deliver it with furniture. Next to the Business Centre there is a public car park with which there is an agreement for the reservation of vouchers (24 hours or daytime) for the tenants of the property. On the roof floor of the building there is a large dining room with terrace for the exclusive use of tenants. Independent VRV air-conditioning system controlled by modules from the management system. The offices have the following qualities: Metal false ceiling, 60x60 recessed luminaires, porcelain stoneware false floor with Akerman network, power network for workstations, aluminium exterior carpentry with thermal bridge break, RF access door and smooth paint on vertical surfaces. Nearest Metro station: San Blas (Line 7), less than 5 minutes walk. García Noblejas (Line 7): about 10 minutes walk. Ciudad Lineal (Line 5): about 15 minutes on foot. Nearby bus stops: Lines 28, 105, 109, 153, 286, 288, 289 and N5, with fast connections to other areas of the city. Road access: Excellent connection to the M-30 and other main arteries in Madrid, ideal for private vehicles and business logistics. Can you imagine working here?