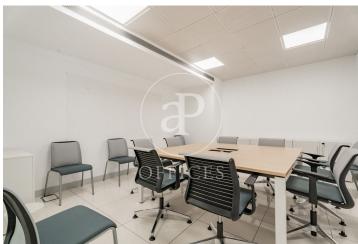

## 5,290 € | 529 m<sup>2</sup>

aProperties presents this modern office of 529 sqm in the MadBit area, with the possibility to deliver it with furniture. Next to the Business Centre there is a public car park with which there is an agreement for the reservation of vouchers (24 hours or daytime) for the tenants of the property. On the roof floor of the building there is a large dining room with terrace for the exclusive use of tenants. Independent VRV air-conditioning system controlled by modules from the management system. The offices have the following qualities: Metal false ceiling, 60x60 recessed luminaires, porcelain stoneware false floor with Akerman network, power network for workstations, aluminium exterior carpentry with thermal bridge break, RF access door and smooth paint on vertical surfaces. Nearest Metro station: San Blas (Line 7), less than 5 minutes walk. García Noblejas (Line 7): about 10 minutes walk. Ciudad Lineal (Line 5): about 15 minutes on foot. Nearby bus stops: Lines 28, 105, 109, 153, 286, 288, 289 and N5, with fast connections to other areas of the city. Road access: Excellent connection to the M-30 and other main arteries in Madrid, ideal for private vehicles and business logistics. Can you imagine working here?