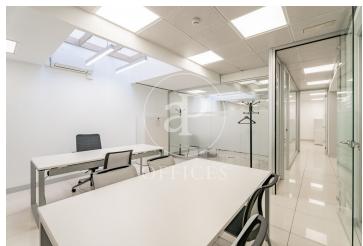

## 5,290 € | 529 m<sup>2</sup>

aProperties presents this modern office of 529 sqm in the MadBit area, with the possibility to deliver it with furniture. Next to the Business Centre there is a public car park with which there is an agreement for the reservation of vouchers (24 hours or daytime) for the tenants of the property. On the roof floor of the building there is a large dining room with terrace for the exclusive use of tenants. Independent VRV air-conditioning system controlled by modules from the management system. The offices have the following qualities: Metal false ceiling, 60x60 recessed luminaires, porcelain stoneware false floor with Akerman network, power network for workstations, aluminium exterior carpentry with thermal bridge break, RF access door and smooth paint on vertical surfaces. Nearest Metro station: San Blas (Line 7), less than 5 minutes walk. García Noblejas (Line 7): about 10 minutes walk. Ciudad Lineal (Line 5): about 15 minutes on foot. Nearby bus stops: Lines 28, 105, 109, 153, 286, 288, 289 and N5, with fast connections to other areas of the city. Road access: Excellent connection to the M-30 and other main arteries in Madrid, ideal for private vehicles and business logistics. Can you imagine working here?