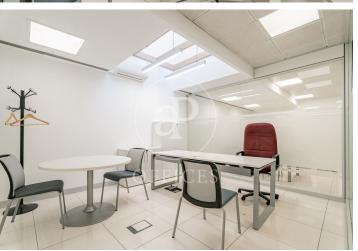

## 5,290 € | 529 m<sup>2</sup>

aProperties presents this modern office of 529 sqm in the MadBit area, with the possibility to deliver it with furniture. Next to the Business Centre there is a public car park with which there is an agreement for the reservation of vouchers (24 hours or daytime) for the tenants of the property. On the roof floor of the building there is a large dining room with terrace for the exclusive use of tenants. Independent VRV air-conditioning system controlled by modules from the management system. The offices have the following qualities: Metal false ceiling, 60x60 recessed luminaires, porcelain stoneware false floor with Akerman network, power network for workstations, aluminium exterior carpentry with thermal bridge break, RF access door and smooth paint on vertical surfaces. Nearest Metro station: San Blas (Line 7), less than 5 minutes walk. García Noblejas (Line 7): about 10 minutes walk. Ciudad Lineal (Line 5): about 15 minutes on foot. Nearby bus stops: Lines 28, 105, 109, 153, 286, 288, 289 and N5, with fast connections to other areas of the city. Road access: Excellent connection to the M-30 and other main arteries in Madrid, ideal for private vehicles and business logistics. Can you imagine working here?