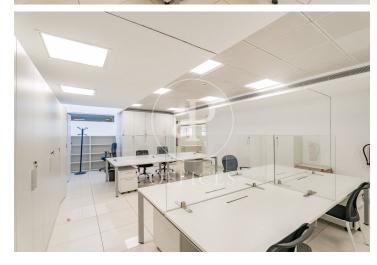

## 5,290 € | 529 m<sup>2</sup>

aProperties presents this modern office of 529 sqm in the MadBit area, with the possibility to deliver it with furniture. Next to the Business Centre there is a public car park with which there is an agreement for the reservation of vouchers (24 hours or daytime) for the tenants of the property. On the roof floor of the building there is a large dining room with terrace for the exclusive use of tenants. Independent VRV air-conditioning system controlled by modules from the management system. The offices have the following qualities: Metal false ceiling, 60x60 recessed luminaires, porcelain stoneware false floor with Akerman network, power network for workstations, aluminium exterior carpentry with thermal bridge break, RF access door and smooth paint on vertical surfaces. Nearest Metro station: San Blas (Line 7), less than 5 minutes walk. García Noblejas (Line 7): about 10 minutes walk. Ciudad Lineal (Line 5): about 15 minutes on foot. Nearby bus stops: Lines 28, 105, 109, 153, 286, 288, 289 and N5, with fast connections to other areas of the city. Road access: Excellent connection to the M-30 and other main arteries in Madrid, ideal for private vehicles and business logistics. Can you imagine working here?