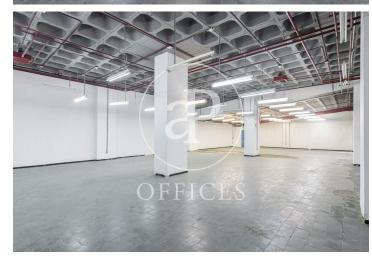

## 1,500,000 € | 536 m<sup>2</sup>

Office for sale of 536 sqm built, 436 sqm useful located in IFEMA. The space is distributed as a warehouse and is located in one of the most prestigious technological and business centers of Madrid, being able to accommodate the buyer's business. It has a fire door, warehouse/file, alarm system, security door, two toilets, concierge and 24-hour surveillance. The area, as already mentioned, is in an unbeatable location, being very close to the M40 and the airport, ideal for receiving clients from outside the city and to establish a showroom due to the characteristics of the office. It is also very easy to access from within the city thanks to the subway and bus lines that reach the Madrid technology fair.