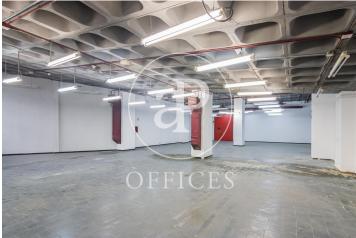

## 1,500,000 € | 536 m<sup>2</sup>

Office for sale of 536 sqm built, 436 sqm useful located in IFEMA. The space is distributed as a warehouse and is located in one of the most prestigious technological and business centers of Madrid, being able to accommodate the buyer's business. It has a fire door, warehouse/file, alarm system, security door, two toilets, concierge and 24-hour surveillance. The area, as already mentioned, is in an unbeatable location, being very close to the M40 and the airport, ideal for receiving clients from outside the city and to establish a showroom due to the characteristics of the office. It is also very easy to access from within the city thanks to the subway and bus lines that reach the Madrid technology fair.