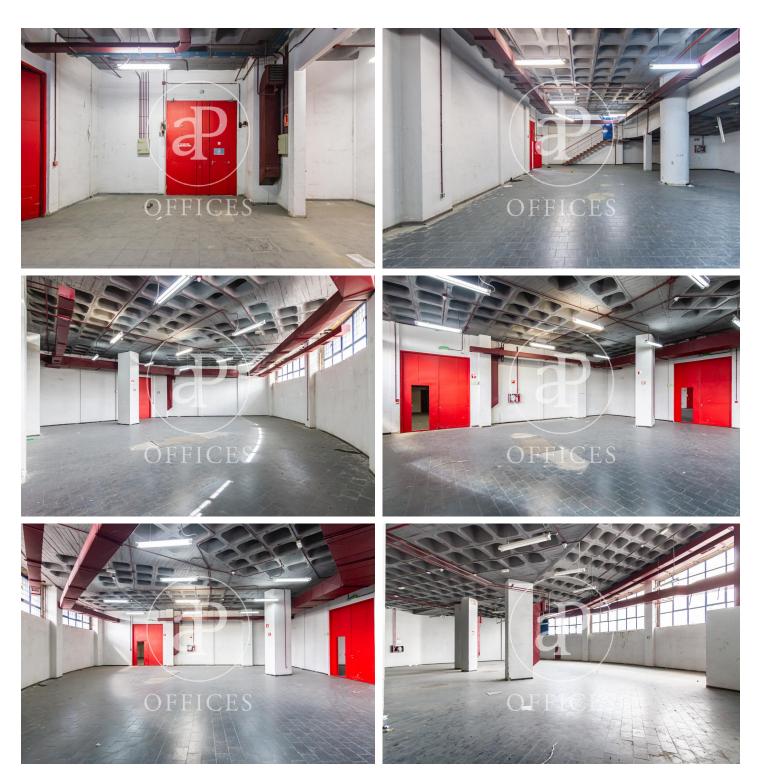

## 1,500,000 € | 536 m<sup>2</sup>

Office for sale of 536 sqm built, 436 sqm useful located in IFEMA. The space is distributed as a warehouse and is located in one of the most prestigious technological and business centers of Madrid, being able to accommodate the buyer's business. It has a fire door, warehouse/file, alarm system, security door, two toilets, concierge and 24-hour surveillance. The area, as already mentioned, is in an unbeatable location, being very close to the M40 and the airport, ideal for receiving clients from outside the city and to establish a showroom due to the characteristics of the office. It is also very easy to access from within the city thanks to the subway and bus lines that reach the Madrid technology fair.