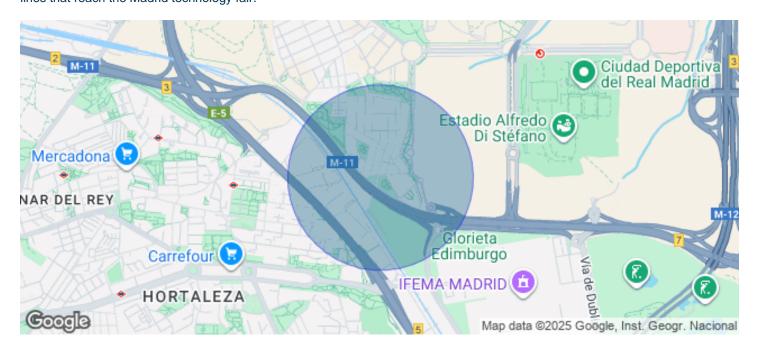

## 1,500,000 € | 536 m<sup>2</sup>

Office for sale of 536 sqm built, 436 sqm useful located in IFEMA. The space is distributed as a warehouse and is located in one of the most prestigious technological and business centers of Madrid, being able to accommodate the buyer's business. It has a fire door, warehouse/file, alarm system, security door, two toilets, concierge and 24-hour surveillance. The area, as already mentioned, is in an unbeatable location, being very close to the M40 and the airport, ideal for receiving clients from outside the city and to establish a showroom due to the characteristics of the office. It is also very easy to access from within the city thanks to the subway and bus lines that reach the Madrid technology fair.