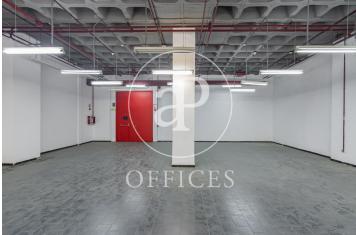

## 1,500,000 € | 536 m<sup>2</sup>

Office for sale of 536 sqm built, 436 sqm useful located in IFEMA. The space is distributed as a warehouse and is located in one of the most prestigious technological and business centers of Madrid, being able to accommodate the buyer's business. It has a fire door, warehouse/file, alarm system, security door, two toilets, concierge and 24-hour surveillance. The area, as already mentioned, is in an unbeatable location, being very close to the M40 and the airport, ideal for receiving clients from outside the city and to establish a showroom due to the characteristics of the office. It is also very easy to access from within the city thanks to the subway and bus lines that reach the Madrid technology fair.