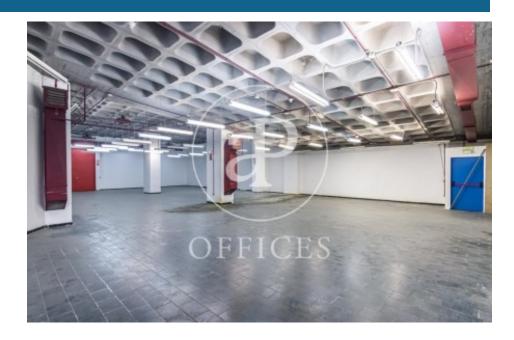

## 1,500,000 € | 536 m<sup>2</sup>

Office for sale of 536 sqm built, 436 sqm useful located in IFEMA. The space is distributed as a warehouse and is located in one of the most prestigious technological and business centers of Madrid, being able to accommodate the buyer's business. It has a fire door, warehouse/file, alarm system, security door, two toilets, concierge and 24-hour surveillance. The area, as already mentioned, is in an unbeatable location, being very close to the M40 and the airport, ideal for receiving clients from outside the city and to establish a showroom due to the characteristics of the office. It is also very easy to access from within the city thanks to the subway and bus lines that reach the Madrid technology fair.