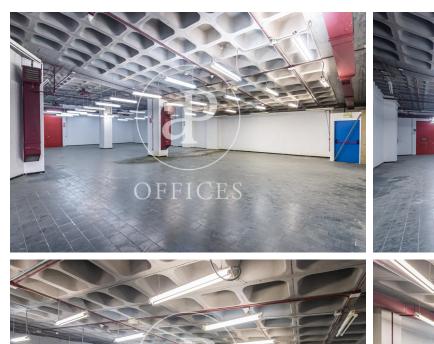

## 1,500,000 € | 536 m<sup>2</sup>

Office for sale of 536 sqm built, 436 sqm useful located in IFEMA. The space is distributed as a warehouse and is located in one of the most prestigious technological and business centers of Madrid, being able to accommodate the buyer's business. It has a fire door, warehouse/file, alarm system, security door, two toilets, concierge and 24-hour surveillance. The area, as already mentioned, is in an unbeatable location, being very close to the M40 and the airport, ideal for receiving clients from outside the city and to establish a showroom due to the characteristics of the office. It is also very easy to access from within the city thanks to the subway and bus lines that reach the Madrid technology fair.