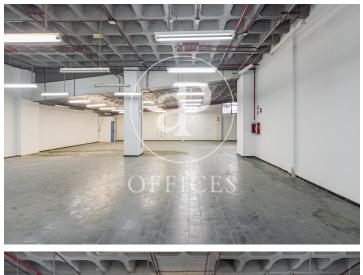

## 1,500,000 € | 536 m<sup>2</sup>

Office for sale of 536 sqm built, 436 sqm useful located in IFEMA. The space is distributed as a warehouse and is located in one of the most prestigious technological and business centers of Madrid, being able to accommodate the buyer's business. It has a fire door, warehouse/file, alarm system, security door, two toilets, concierge and 24-hour surveillance. The area, as already mentioned, is in an unbeatable location, being very close to the M40 and the airport, ideal for receiving clients from outside the city and to establish a showroom due to the characteristics of the office. It is also very easy to access from within the city thanks to the subway and bus lines that reach the Madrid technology fair.