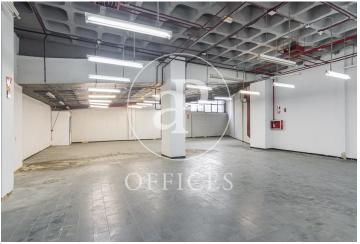

## 1,500,000 € | 536 m<sup>2</sup>

Office for sale of 536 sqm built, 436 sqm useful located in IFEMA. The space is distributed as a warehouse and is located in one of the most prestigious technological and business centers of Madrid, being able to accommodate the buyer's business. It has a fire door, warehouse/file, alarm system, security door, two toilets, concierge and 24-hour surveillance. The area, as already mentioned, is in an unbeatable location, being very close to the M40 and the airport, ideal for receiving clients from outside the city and to establish a showroom due to the characteristics of the office. It is also very easy to access from within the city thanks to the subway and bus lines that reach the Madrid technology fair.