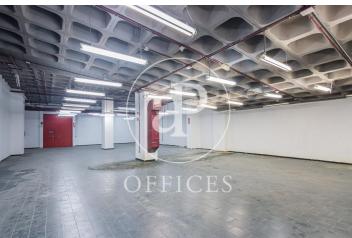

## 1,500,000 € | 536 m<sup>2</sup>

Office for sale of 536 sqm built, 436 sqm useful located in IFEMA. The space is distributed as a warehouse and is located in one of the most prestigious technological and business centers of Madrid, being able to accommodate the buyer's business. It has a fire door, warehouse/file, alarm system, security door, two toilets, concierge and 24-hour surveillance. The area, as already mentioned, is in an unbeatable location, being very close to the M40 and the airport, ideal for receiving clients from outside the city and to establish a showroom due to the characteristics of the office. It is also very easy to access from within the city thanks to the subway and bus lines that reach the Madrid technology fair.