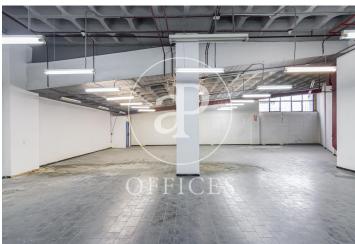

## 1,500,000 € | 536 m<sup>2</sup>

Office for sale of 536 sqm built, 436 sqm useful located in IFEMA. The space is distributed as a warehouse and is located in one of the most prestigious technological and business centers of Madrid, being able to accommodate the buyer's business. It has a fire door, warehouse/file, alarm system, security door, two toilets, concierge and 24-hour surveillance. The area, as already mentioned, is in an unbeatable location, being very close to the M40 and the airport, ideal for receiving clients from outside the city and to establish a showroom due to the characteristics of the office. It is also very easy to access from within the city thanks to the subway and bus lines that reach the Madrid technology fair.