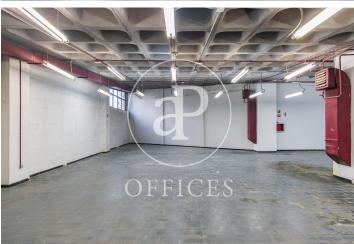

## 1,500,000 € | 536 m<sup>2</sup>

Office for sale of 536 sqm built, 436 sqm useful located in IFEMA. The space is distributed as a warehouse and is located in one of the most prestigious technological and business centers of Madrid, being able to accommodate the buyer's business. It has a fire door, warehouse/file, alarm system, security door, two toilets, concierge and 24-hour surveillance. The area, as already mentioned, is in an unbeatable location, being very close to the M40 and the airport, ideal for receiving clients from outside the city and to establish a showroom due to the characteristics of the office. It is also very easy to access from within the city thanks to the subway and bus lines that reach the Madrid technology fair.