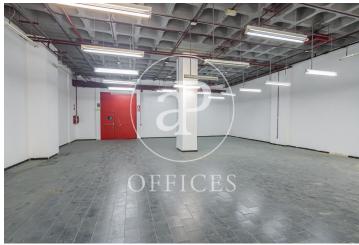

## 1,500,000 € | 536 m<sup>2</sup>

Office for sale of 536 sqm built, 436 sqm useful located in IFEMA. The space is distributed as a warehouse and is located in one of the most prestigious technological and business centers of Madrid, being able to accommodate the buyer's business. It has a fire door, warehouse/file, alarm system, security door, two toilets, concierge and 24-hour surveillance. The area, as already mentioned, is in an unbeatable location, being very close to the M40 and the airport, ideal for receiving clients from outside the city and to establish a showroom due to the characteristics of the office. It is also very easy to access from within the city thanks to the subway and bus lines that reach the Madrid technology fair.