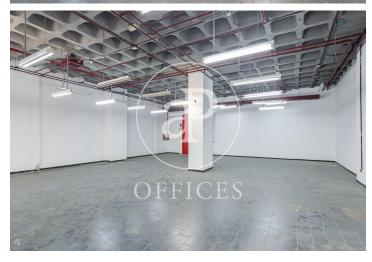

## 1,500,000 € | 536 m<sup>2</sup>

Office for sale of 536 sqm built, 436 sqm useful located in IFEMA. The space is distributed as a warehouse and is located in one of the most prestigious technological and business centers of Madrid, being able to accommodate the buyer's business. It has a fire door, warehouse/file, alarm system, security door, two toilets, concierge and 24-hour surveillance. The area, as already mentioned, is in an unbeatable location, being very close to the M40 and the airport, ideal for receiving clients from outside the city and to establish a showroom due to the characteristics of the office. It is also very easy to access from within the city thanks to the subway and bus lines that reach the Madrid technology fair.