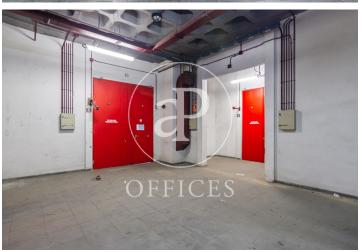

## 1,500,000 € | 536 m<sup>2</sup>

Office for sale of 536 sqm built, 436 sqm useful located in IFEMA. The space is distributed as a warehouse and is located in one of the most prestigious technological and business centers of Madrid, being able to accommodate the buyer's business. It has a fire door, warehouse/file, alarm system, security door, two toilets, concierge and 24-hour surveillance. The area, as already mentioned, is in an unbeatable location, being very close to the M40 and the airport, ideal for receiving clients from outside the city and to establish a showroom due to the characteristics of the office. It is also very easy to access from within the city thanks to the subway and bus lines that reach the Madrid technology fair.