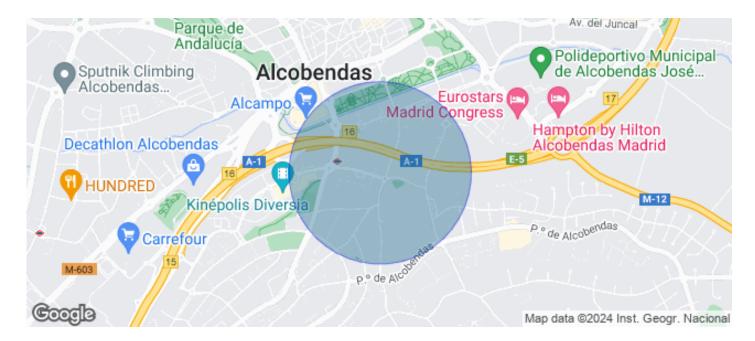

## Madrid / MadbiT

- ✓ Security
- ✓ Concierge
- ✓ A/C
- Heating
- ✓ Parking
- ✓ Condition: Good

Price from 8,797 € | Surface 463 m² - 1403 m² | 3 Units

EXCLUSIVE BUILDING WITH OFFICES AVAILABLE IN AVENIDA DE EUROPA. Exclusive office building located in the Arroyo de la Vega business park, in the municipality of Alcobenda; it has modular floors with areas of 1,403m2 with the possibility of segregating into 463m2 and 940m2. The floors have a modular raised floor, modular acoustic false ceiling that can be registered, free height of 2.90 meters, and sectorized VRV air conditioning by zones. In addition, it has exceptional natural light. There is the possibility of renting indoor and outdoor parking spaces, as well as storage rooms available. The building enjoys excellent visibility from the A-1 highway; it is located just a few minutes from shopping and restaurants. Perfectly connected to the public transport network, with subway stop at 500 meters (La Moraleja) and bus stop a few meters away. Easy connection to the A-1 M-12 and M-40, it is 13 minutes by car from Adolfo Suarez airport, 10 minutes from Chamartin station and 17 minutes from Atocha station. Can you imagine working here?