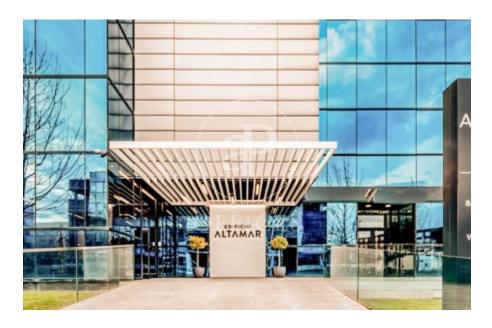

## Whole building for rent in MadbiT (Madrid)

Ref. AOM2211031

## Madrid / MadbiT

- ✓ Security
- ✓ Concierge
- ✓ A/C
- Heating
- ✓ Parking
- ✓ Condition: Good

Price from 8,797 € | Surface 463 m² - 1403 m² | 3 Units

EXCLUSIVE BUILDING WITH OFFICES AVAILABLE IN AVENIDA DE EUROPA. Exclusive office building located in the Arroyo de la Vega business park, in the municipality of Alcobenda; it has modular floors with areas of 1,403m2 with the possibility of segregating into 463m2 and 940m2. The floors have a modular raised floor, modular acoustic false ceiling that can be registered, free height of 2.90 meters, and sectorized VRV air conditioning by zones. In addition, it has exceptional natural light. There is the possibility of renting indoor and outdoor parking spaces, as well as storage rooms available. The building enjoys excellent visibility from the A-1 highway; it is located just a few minutes from shopping and restaurants. Perfectly connected to the public transport network, with subway stop at 500 meters (La Moraleja) and bus stop a few meters away. Easy connection to the A-1 M-12 and M-40, it is 13 minutes by car from Adolfo Suarez airport, 10 minutes from Chamartin station and 17 minutes from Atocha station. Can you imagine working here?