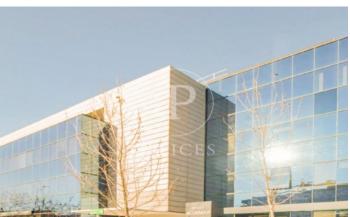

## Madrid / MadbiT

- ✓ Security
- ✓ Concierge
- ✓ A/C
- Heating
- ✓ Parking
- ✓ Condition: Good

Price from 8,797 € | Surface 463 m² - 1403 m² | 3 Units

EXCLUSIVE BUILDING WITH OFFICES AVAILABLE IN AVENIDA DE EUROPA. Exclusive office building located in the Arroyo de la Vega business park, in the municipality of Alcobenda; it has modular floors with areas of 1,403m2 with the possibility of segregating into 463m2 and 940m2. The floors have a modular raised floor, modular acoustic false ceiling that can be registered, free height of 2.90 meters, and sectorized VRV air conditioning by zones. In addition, it has exceptional natural light. There is the possibility of renting indoor and outdoor parking spaces, as well as storage rooms available. The building enjoys excellent visibility from the A-1 highway; it is located just a few minutes from shopping and restaurants. Perfectly connected to the public transport network, with subway stop at 500 meters (La Moraleja) and bus stop a few meters away. Easy connection to the A-1 M-12 and M-40, it is 13 minutes by car from Adolfo Suarez airport, 10 minutes from Chamartin station and 17 minutes from Atocha station. Can you imagine working here?