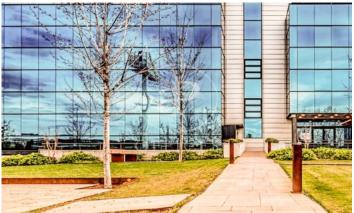

## Madrid / MadbiT

- ✓ Security
- ✓ Concierge
- ✓ A/C
- Heating
- ✓ Parking
- ✓ Condition: Good

Price from 8,797 € | Surface 463 m² - 1403 m² | 3 Units

EXCLUSIVE BUILDING WITH OFFICES AVAILABLE IN AVENIDA DE EUROPA. Exclusive office building located in the Arroyo de la Vega business park, in the municipality of Alcobenda; it has modular floors with areas of 1,403m2 with the possibility of segregating into 463m2 and 940m2. The floors have a modular raised floor, modular acoustic false ceiling that can be registered, free height of 2.90 meters, and sectorized VRV air conditioning by zones. In addition, it has exceptional natural light. There is the possibility of renting indoor and outdoor parking spaces, as well as storage rooms available. The building enjoys excellent visibility from the A-1 highway; it is located just a few minutes from shopping and restaurants. Perfectly connected to the public transport network, with subway stop at 500 meters (La Moraleja) and bus stop a few meters away. Easy connection to the A-1 M-12 and M-40, it is 13 minutes by car from Adolfo Suarez airport, 10 minutes from Chamartin station and 17 minutes from Atocha station. Can you imagine working here?