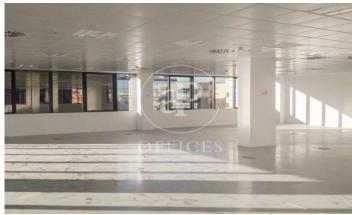

## Madrid / MadbiT

- ✓ Security
- ✓ Concierge
- ✓ A/C
- Heating
- ✓ Parking
- ✓ Condition: Good

Price from 8,797 € | Surface 463 m² - 1403 m² | 3 Units

EXCLUSIVE BUILDING WITH OFFICES AVAILABLE IN AVENIDA DE EUROPA. Exclusive office building located in the Arroyo de la Vega business park, in the municipality of Alcobenda; it has modular floors with areas of 1,403m2 with the possibility of segregating into 463m2 and 940m2. The floors have a modular raised floor, modular acoustic false ceiling that can be registered, free height of 2.90 meters, and sectorized VRV air conditioning by zones. In addition, it has exceptional natural light. There is the possibility of renting indoor and outdoor parking spaces, as well as storage rooms available. The building enjoys excellent visibility from the A-1 highway; it is located just a few minutes from shopping and restaurants. Perfectly connected to the public transport network, with subway stop at 500 meters (La Moraleja) and bus stop a few meters away. Easy connection to the A-1 M-12 and M-40, it is 13 minutes by car from Adolfo Suarez airport, 10 minutes from Chamartin station and 17 minutes from Atocha station. Can you imagine working here?