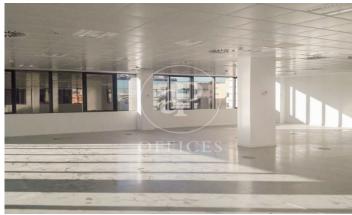

## $8,797 \in |463 \text{ m}^2|19 \notin \text{m}^2|$ IBI Incluido en los gastos | Charges Incluidos en renta.

EXCLUSIVE BUILDING WITH OFFICES AVAILABLE IN AVENIDA DE EUROPA. Exclusive office building located in the Arroyo de la Vega business park, in the municipality of Alcobenda; it has modular floors with areas of 1,403m2 with the possibility of segregating into 463m2 and 940m2. The floors have a modular raised floor, modular acoustic false ceiling that can be registered, free height of 2.90 meters, and sectorized VRV air conditioning by zones. In addition, it has exceptional natural light. There is the possibility of renting indoor and outdoor parking spaces, as well as storage rooms available. The building enjoys excellent visibility from the A-1 highway; it is located just a few minutes from shopping and restaurants. Perfectly connected to the public transport network, with subway stop at 500 meters (La Moraleja) and bus stop a few meters away. Easy connection to the A-1 M-12 and M-40, it is 13 minutes by car from Adolfo Suarez airport, 10 minutes from Chamartin station and 17 minutes from Atocha station. Can you imagine working here?