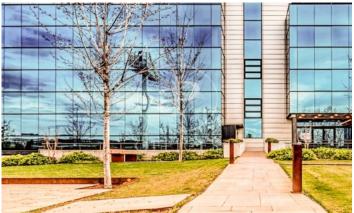

## $8,797 \in |463 \text{ m}^2|19 \notin \text{m}^2|$ IBI Incluido en los gastos | Charges Incluidos en renta.

EXCLUSIVE BUILDING WITH OFFICES AVAILABLE IN AVENIDA DE EUROPA. Exclusive office building located in the Arroyo de la Vega business park, in the municipality of Alcobenda; it has modular floors with areas of 1,403m2 with the possibility of segregating into 463m2 and 940m2. The floors have a modular raised floor, modular acoustic false ceiling that can be registered, free height of 2.90 meters, and sectorized VRV air conditioning by zones. In addition, it has exceptional natural light. There is the possibility of renting indoor and outdoor parking spaces, as well as storage rooms available. The building enjoys excellent visibility from the A-1 highway; it is located just a few minutes from shopping and restaurants. Perfectly connected to the public transport network, with subway stop at 500 meters (La Moraleja) and bus stop a few meters away. Easy connection to the A-1 M-12 and M-40, it is 13 minutes by car from Adolfo Suarez airport, 10 minutes from Chamartin station and 17 minutes from Atocha station. Can you imagine working here?