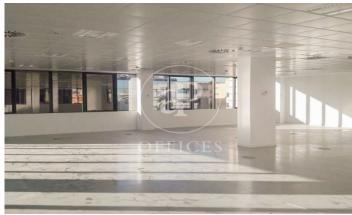

## Madrid / MadbiT

- ✓ Concierge
- ✓ A/C
- ✓ Heating
- ✓ Parking
- ✓ Condition: Good

8,797 € | 1,403 m² | 18 €/m² | IBI Incluido en los gastos | Charges Incluidos en renta.

EXCLUSIVE BUILDING WITH OFFICES AVAILABLE IN AVENIDA DE EUROPA. Exclusive office building located in the Arroyo de la Vega business park, in the municipality of Alcobenda; it has modular floors with areas of 1,403m2 with the possibility of segregating into 463m2 and 940m2. The floors have a modular raised floor, modular acoustic false ceiling that can be registered, free height of 2.90 meters, and sectorized VRV air conditioning by zones. In addition, it has exceptional natural light. There is the possibility of renting indoor and outdoor parking spaces, as well as storage rooms available. The building enjoys excellent visibility from the A-1 highway; it is located just a few minutes from shopping and restaurants. Perfectly connected to the public transport network, with subway stop at 500 meters (La Moraleja) and bus stop a few meters away. Easy connection to the A-1 M-12 and M-40, it is 13 minutes by car from Adolfo Suarez airport, 10 minutes from Chamartin station and 17 minutes from Atocha station. Can you imagine working here?