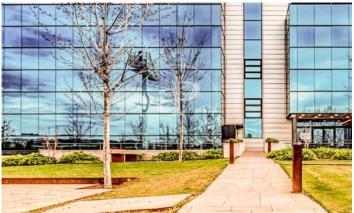

## Madrid / MadbiT

- ✓ Concierge
- ✓ A/C
- ✓ Heating
- ✓ Parking
- ✓ Condition: Good

8,797 € | 1,403 m² | 18 €/m² | IBI Incluido en los gastos | Charges Incluidos en renta.

EXCLUSIVE BUILDING WITH OFFICES AVAILABLE IN AVENIDA DE EUROPA. Exclusive office building located in the Arroyo de la Vega business park, in the municipality of Alcobenda; it has modular floors with areas of 1,403m2 with the possibility of segregating into 463m2 and 940m2. The floors have a modular raised floor, modular acoustic false ceiling that can be registered, free height of 2.90 meters, and sectorized VRV air conditioning by zones. In addition, it has exceptional natural light. There is the possibility of renting indoor and outdoor parking spaces, as well as storage rooms available. The building enjoys excellent visibility from the A-1 highway; it is located just a few minutes from shopping and restaurants. Perfectly connected to the public transport network, with subway stop at 500 meters (La Moraleja) and bus stop a few meters away. Easy connection to the A-1 M-12 and M-40, it is 13 minutes by car from Adolfo Suarez airport, 10 minutes from Chamartin station and 17 minutes from Atocha station. Can you imagine working here?