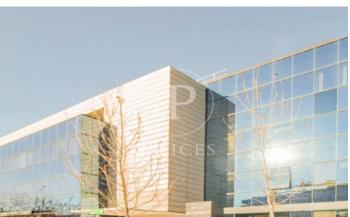

## Madrid / MadbiT

- ✓ Concierge
- ✓ A/C
- ✓ Heating
- ✓ Parking
- ✓ Condition: Good

8,797 € | 1,403 m² | 18 €/m² | IBI Incluido en los gastos | Charges Incluidos en renta.

EXCLUSIVE BUILDING WITH OFFICES AVAILABLE IN AVENIDA DE EUROPA. Exclusive office building located in the Arroyo de la Vega business park, in the municipality of Alcobenda; it has modular floors with areas of 1,403m2 with the possibility of segregating into 463m2 and 940m2. The floors have a modular raised floor, modular acoustic false ceiling that can be registered, free height of 2.90 meters, and sectorized VRV air conditioning by zones. In addition, it has exceptional natural light. There is the possibility of renting indoor and outdoor parking spaces, as well as storage rooms available. The building enjoys excellent visibility from the A-1 highway; it is located just a few minutes from shopping and restaurants. Perfectly connected to the public transport network, with subway stop at 500 meters (La Moraleja) and bus stop a few meters away. Easy connection to the A-1 M-12 and M-40, it is 13 minutes by car from Adolfo Suarez airport, 10 minutes from Chamartin station and 17 minutes from Atocha station. Can you imagine working here?