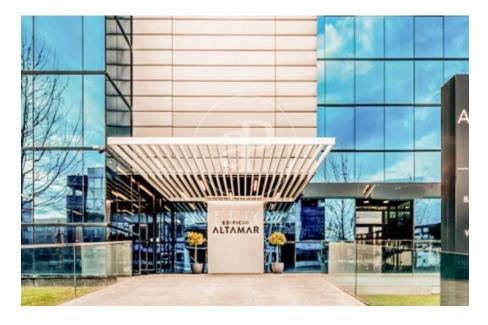

## Madrid / MadbiT

- ✓ Concierge
- ✓ A/C
- ✓ Heating
- ✓ Parking
- ✓ Condition: Good

8,797 € | 1,403 m² | 18 €/m² | IBI Incluido en los gastos | Charges Incluidos en renta.

EXCLUSIVE BUILDING WITH OFFICES AVAILABLE IN AVENIDA DE EUROPA. Exclusive office building located in the Arroyo de la Vega business park, in the municipality of Alcobenda; it has modular floors with areas of 1,403m2 with the possibility of segregating into 463m2 and 940m2. The floors have a modular raised floor, modular acoustic false ceiling that can be registered, free height of 2.90 meters, and sectorized VRV air conditioning by zones. In addition, it has exceptional natural light. There is the possibility of renting indoor and outdoor parking spaces, as well as storage rooms available. The building enjoys excellent visibility from the A-1 highway; it is located just a few minutes from shopping and restaurants. Perfectly connected to the public transport network, with subway stop at 500 meters (La Moraleja) and bus stop a few meters away. Easy connection to the A-1 M-12 and M-40, it is 13 minutes by car from Adolfo Suarez airport, 10 minutes from Chamartin station and 17 minutes from Atocha station. Can you imagine working here?