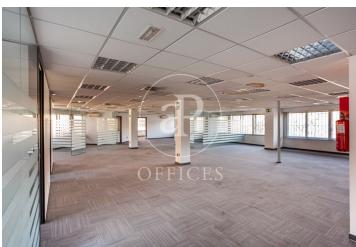

## 25,000 € | 1,866 m<sup>2</sup>

OFFICE WITH INDEPENDENT STREET ACCESS AND SURFACE AREA 1866M2. Mixed building with a constructed area with common elements of 1.866m<sup>2</sup> distributed in two floors, ground floor 297m2 and first floor 1.569m2. Entrance and own reception independent of the houses and 7 parking spaces in the building included in the price. Community expenses included in the price. Office with capacity for 130/140 workstations according to distribution, 22 offices or independent rooms and 3 meeting rooms according to the current distribution. Technical ceiling with recessed lighting; technical floor with carpet finish. Air conditioning A / A cold - heat independent and sectorized by zones. Electrical and computer network wiring. Separation of offices by glass partitions. Smoke detectors. Alarm installation. Reception with approved double door. Emergency lighting. 2 safes. No elevators or adapted access to second floor. Located in the business area of Chamartín, 5 minutes by car from Plaza de Castilla and only 10 minutes from Barajas Airport and the IFEMA fairgrounds. Next door is the Chamartín Tennis Club. Well communicated by the most important access roads (M-30, A-1, A-2, M-40) with quick and close access to Metro (Pío XII - 900 meters) and Bus (16, 29, 52, 1 [...]