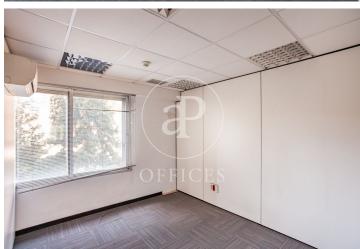

## 25,000 € | 1,866 m<sup>2</sup>

OFFICE WITH INDEPENDENT STREET ACCESS AND SURFACE AREA 1866M2. Mixed building with a constructed area with common elements of 1.866m<sup>2</sup> distributed in two floors, ground floor 297m2 and first floor 1.569m2. Entrance and own reception independent of the houses and 7 parking spaces in the building included in the price. Community expenses included in the price. Office with capacity for 130/140 workstations according to distribution, 22 offices or independent rooms and 3 meeting rooms according to the current distribution. Technical ceiling with recessed lighting; technical floor with carpet finish. Air conditioning A / A cold - heat independent and sectorized by zones. Electrical and computer network wiring. Separation of offices by glass partitions. Smoke detectors. Alarm installation. Reception with approved double door. Emergency lighting. 2 safes. No elevators or adapted access to second floor. Located in the business area of Chamartín, 5 minutes by car from Plaza de Castilla and only 10 minutes from Barajas Airport and the IFEMA fairgrounds. Next door is the Chamartín Tennis Club. Well communicated by the most important access roads (M-30, A-1, A-2, M-40) with quick and close access to Metro (Pío XII - 900 meters) and Bus (16, 29, 52, 1 [...]