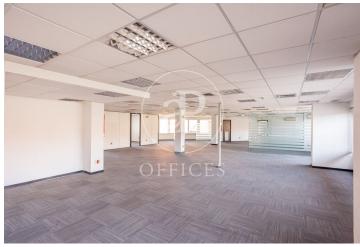

## 25,000 € | 1,866 m<sup>2</sup>

OFFICE WITH INDEPENDENT STREET ACCESS AND SURFACE AREA 1866M2. Mixed building with a constructed area with common elements of 1.866m<sup>2</sup> distributed in two floors, ground floor 297m2 and first floor 1.569m2. Entrance and own reception independent of the houses and 7 parking spaces in the building included in the price. Community expenses included in the price. Office with capacity for 130/140 workstations according to distribution, 22 offices or independent rooms and 3 meeting rooms according to the current distribution. Technical ceiling with recessed lighting; technical floor with carpet finish. Air conditioning A / A cold - heat independent and sectorized by zones. Electrical and computer network wiring. Separation of offices by glass partitions. Smoke detectors. Alarm installation. Reception with approved double door. Emergency lighting. 2 safes. No elevators or adapted access to second floor. Located in the business area of Chamartín, 5 minutes by car from Plaza de Castilla and only 10 minutes from Barajas Airport and the IFEMA fairgrounds. Next door is the Chamartín Tennis Club. Well communicated by the most important access roads (M-30, A-1, A-2, M-40) with quick and close access to Metro (Pío XII - 900 meters) and Bus (16, 29, 52, 1 [...]