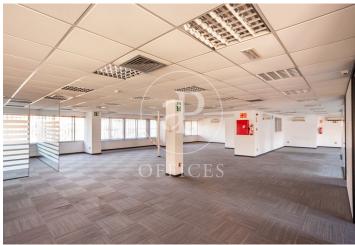

## 25,000 € | 1,866 m<sup>2</sup>

OFFICE WITH INDEPENDENT STREET ACCESS AND SURFACE AREA 1866M2. Mixed building with a constructed area with common elements of 1.866m<sup>2</sup> distributed in two floors, ground floor 297m2 and first floor 1.569m2. Entrance and own reception independent of the houses and 7 parking spaces in the building included in the price. Community expenses included in the price. Office with capacity for 130/140 workstations according to distribution, 22 offices or independent rooms and 3 meeting rooms according to the current distribution. Technical ceiling with recessed lighting; technical floor with carpet finish. Air conditioning A / A cold - heat independent and sectorized by zones. Electrical and computer network wiring. Separation of offices by glass partitions. Smoke detectors. Alarm installation. Reception with approved double door. Emergency lighting. 2 safes. No elevators or adapted access to second floor. Located in the business area of Chamartín, 5 minutes by car from Plaza de Castilla and only 10 minutes from Barajas Airport and the IFEMA fairgrounds. Next door is the Chamartín Tennis Club. Well communicated by the most important access roads (M-30, A-1, A-2, M-40) with quick and close access to Metro (Pío XII - 900 meters) and Bus (16, 29, 52, 1 [...]