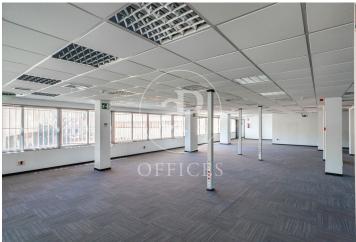

## 25,000 € | 1,866 m<sup>2</sup>

OFFICE WITH INDEPENDENT STREET ACCESS AND SURFACE AREA 1866M2. Mixed building with a constructed area with common elements of 1.866m<sup>2</sup> distributed in two floors, ground floor 297m2 and first floor 1.569m2. Entrance and own reception independent of the houses and 7 parking spaces in the building included in the price. Community expenses included in the price. Office with capacity for 130/140 workstations according to distribution, 22 offices or independent rooms and 3 meeting rooms according to the current distribution. Technical ceiling with recessed lighting; technical floor with carpet finish. Air conditioning A / A cold - heat independent and sectorized by zones. Electrical and computer network wiring. Separation of offices by glass partitions. Smoke detectors. Alarm installation. Reception with approved double door. Emergency lighting. 2 safes. No elevators or adapted access to second floor. Located in the business area of Chamartín, 5 minutes by car from Plaza de Castilla and only 10 minutes from Barajas Airport and the IFEMA fairgrounds. Next door is the Chamartín Tennis Club. Well communicated by the most important access roads (M-30, A-1, A-2, M-40) with quick and close access to Metro (Pío XII - 900 meters) and Bus (16, 29, 52, 1 [...]