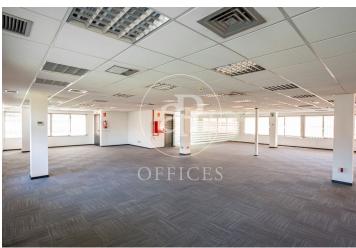

## 25,000 € | 1,866 m<sup>2</sup>

OFFICE WITH INDEPENDENT STREET ACCESS AND SURFACE AREA 1866M2. Mixed building with a constructed area with common elements of 1.866m<sup>2</sup> distributed in two floors, ground floor 297m2 and first floor 1.569m2. Entrance and own reception independent of the houses and 7 parking spaces in the building included in the price. Community expenses included in the price. Office with capacity for 130/140 workstations according to distribution, 22 offices or independent rooms and 3 meeting rooms according to the current distribution. Technical ceiling with recessed lighting; technical floor with carpet finish. Air conditioning A / A cold - heat independent and sectorized by zones. Electrical and computer network wiring. Separation of offices by glass partitions. Smoke detectors. Alarm installation. Reception with approved double door. Emergency lighting. 2 safes. No elevators or adapted access to second floor. Located in the business area of Chamartín, 5 minutes by car from Plaza de Castilla and only 10 minutes from Barajas Airport and the IFEMA fairgrounds. Next door is the Chamartín Tennis Club. Well communicated by the most important access roads (M-30, A-1, A-2, M-40) with quick and close access to Metro (Pío XII - 900 meters) and Bus (16, 29, 52, 1 [...]