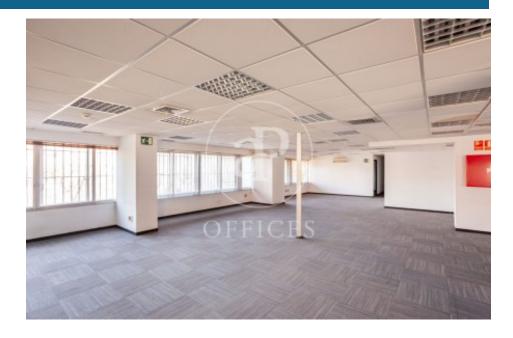

## 25,000 € | 1,866 m<sup>2</sup>

OFFICE WITH INDEPENDENT STREET ACCESS AND SURFACE AREA 1866M2. Mixed building with a constructed area with common elements of 1.866m<sup>2</sup> distributed in two floors, ground floor 297m2 and first floor 1.569m2. Entrance and own reception independent of the houses and 7 parking spaces in the building included in the price. Community expenses included in the price. Office with capacity for 130/140 workstations according to distribution, 22 offices or independent rooms and 3 meeting rooms according to the current distribution. Technical ceiling with recessed lighting; technical floor with carpet finish. Air conditioning A / A cold - heat independent and sectorized by zones. Electrical and computer network wiring. Separation of offices by glass partitions. Smoke detectors. Alarm installation. Reception with approved double door. Emergency lighting. 2 safes. No elevators or adapted access to second floor. Located in the business area of Chamartín, 5 minutes by car from Plaza de Castilla and only 10 minutes from Barajas Airport and the IFEMA fairgrounds. Next door is the Chamartín Tennis Club. Well communicated by the most important access roads (M-30, A-1, A-2, M-40) with quick and close access to Metro (Pío XII - 900 meters) and Bus (16, 29, 52, 1 [...]