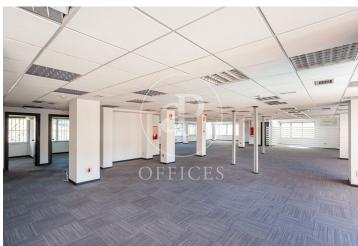

## 25,000 € | 1,866 m<sup>2</sup>

OFFICE WITH INDEPENDENT STREET ACCESS AND SURFACE AREA 1866M2. Mixed building with a constructed area with common elements of 1.866m<sup>2</sup> distributed in two floors, ground floor 297m2 and first floor 1.569m2. Entrance and own reception independent of the houses and 7 parking spaces in the building included in the price. Community expenses included in the price. Office with capacity for 130/140 workstations according to distribution, 22 offices or independent rooms and 3 meeting rooms according to the current distribution. Technical ceiling with recessed lighting; technical floor with carpet finish. Air conditioning A / A cold - heat independent and sectorized by zones. Electrical and computer network wiring. Separation of offices by glass partitions. Smoke detectors. Alarm installation. Reception with approved double door. Emergency lighting. 2 safes. No elevators or adapted access to second floor. Located in the business area of Chamartín, 5 minutes by car from Plaza de Castilla and only 10 minutes from Barajas Airport and the IFEMA fairgrounds. Next door is the Chamartín Tennis Club. Well communicated by the most important access roads (M-30, A-1, A-2, M-40) with quick and close access to Metro (Pío XII - 900 meters) and Bus (16, 29, 52, 1 [...]