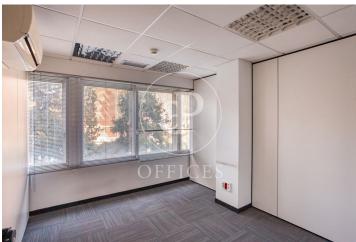

## 25,000 € | 1,866 m<sup>2</sup>

OFFICE WITH INDEPENDENT STREET ACCESS AND SURFACE AREA 1866M2. Mixed building with a constructed area with common elements of 1.866m<sup>2</sup> distributed in two floors, ground floor 297m2 and first floor 1.569m2. Entrance and own reception independent of the houses and 7 parking spaces in the building included in the price. Community expenses included in the price. Office with capacity for 130/140 workstations according to distribution, 22 offices or independent rooms and 3 meeting rooms according to the current distribution. Technical ceiling with recessed lighting; technical floor with carpet finish. Air conditioning A / A cold - heat independent and sectorized by zones. Electrical and computer network wiring. Separation of offices by glass partitions. Smoke detectors. Alarm installation. Reception with approved double door. Emergency lighting. 2 safes. No elevators or adapted access to second floor. Located in the business area of Chamartín, 5 minutes by car from Plaza de Castilla and only 10 minutes from Barajas Airport and the IFEMA fairgrounds. Next door is the Chamartín Tennis Club. Well communicated by the most important access roads (M-30, A-1, A-2, M-40) with quick and close access to Metro (Pío XII - 900 meters) and Bus (16, 29, 52, 1 [...]