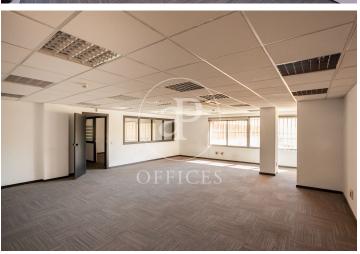

## 25,000 € | 1,866 m<sup>2</sup>

OFFICE WITH INDEPENDENT STREET ACCESS AND SURFACE AREA 1866M2. Mixed building with a constructed area with common elements of 1.866m<sup>2</sup> distributed in two floors, ground floor 297m2 and first floor 1.569m2. Entrance and own reception independent of the houses and 7 parking spaces in the building included in the price. Community expenses included in the price. Office with capacity for 130/140 workstations according to distribution, 22 offices or independent rooms and 3 meeting rooms according to the current distribution. Technical ceiling with recessed lighting; technical floor with carpet finish. Air conditioning A / A cold - heat independent and sectorized by zones. Electrical and computer network wiring. Separation of offices by glass partitions. Smoke detectors. Alarm installation. Reception with approved double door. Emergency lighting. 2 safes. No elevators or adapted access to second floor. Located in the business area of Chamartín, 5 minutes by car from Plaza de Castilla and only 10 minutes from Barajas Airport and the IFEMA fairgrounds. Next door is the Chamartín Tennis Club. Well communicated by the most important access roads (M-30, A-1, A-2, M-40) with quick and close access to Metro (Pío XII - 900 meters) and Bus (16, 29, 52, 1 [...]