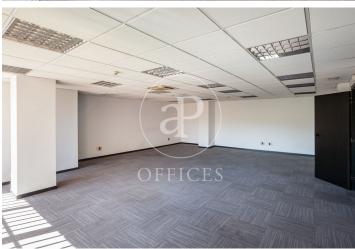

## 25,000 € | 1,866 m<sup>2</sup>

OFFICE WITH INDEPENDENT STREET ACCESS AND SURFACE AREA 1866M2. Mixed building with a constructed area with common elements of 1.866m<sup>2</sup> distributed in two floors, ground floor 297m2 and first floor 1.569m2. Entrance and own reception independent of the houses and 7 parking spaces in the building included in the price. Community expenses included in the price. Office with capacity for 130/140 workstations according to distribution, 22 offices or independent rooms and 3 meeting rooms according to the current distribution. Technical ceiling with recessed lighting; technical floor with carpet finish. Air conditioning A / A cold - heat independent and sectorized by zones. Electrical and computer network wiring. Separation of offices by glass partitions. Smoke detectors. Alarm installation. Reception with approved double door. Emergency lighting. 2 safes. No elevators or adapted access to second floor. Located in the business area of Chamartín, 5 minutes by car from Plaza de Castilla and only 10 minutes from Barajas Airport and the IFEMA fairgrounds. Next door is the Chamartín Tennis Club. Well communicated by the most important access roads (M-30, A-1, A-2, M-40) with quick and close access to Metro (Pío XII - 900 meters) and Bus (16, 29, 52, 1 [...]