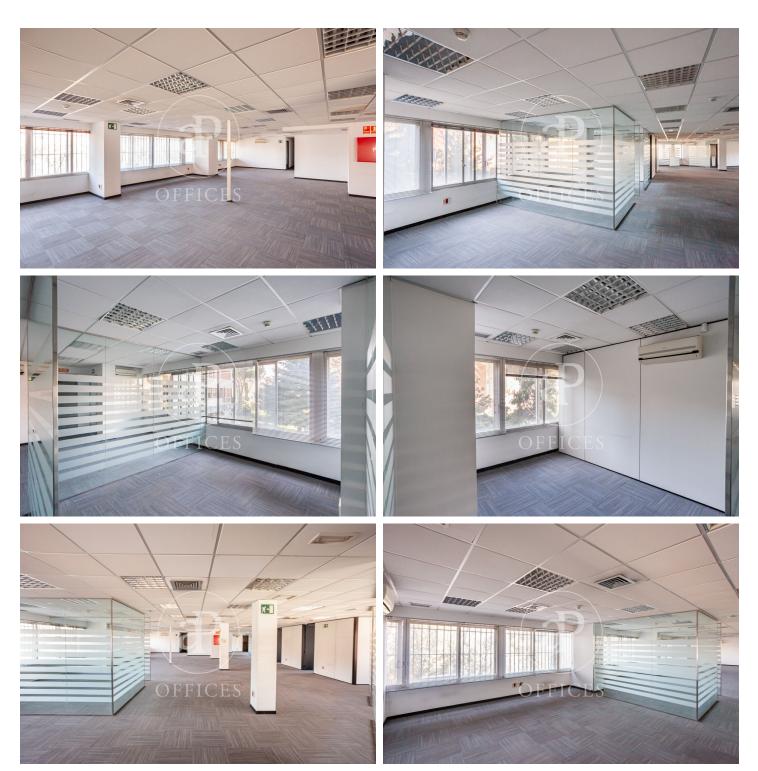

## 25,000 € | 1,866 m<sup>2</sup>

OFFICE WITH INDEPENDENT STREET ACCESS AND SURFACE AREA 1866M2. Mixed building with a constructed area with common elements of 1.866m<sup>2</sup> distributed in two floors, ground floor 297m2 and first floor 1.569m2. Entrance and own reception independent of the houses and 7 parking spaces in the building included in the price. Community expenses included in the price. Office with capacity for 130/140 workstations according to distribution, 22 offices or independent rooms and 3 meeting rooms according to the current distribution. Technical ceiling with recessed lighting; technical floor with carpet finish. Air conditioning A / A cold - heat independent and sectorized by zones. Electrical and computer network wiring. Separation of offices by glass partitions. Smoke detectors. Alarm installation. Reception with approved double door. Emergency lighting. 2 safes. No elevators or adapted access to second floor. Located in the business area of Chamartín, 5 minutes by car from Plaza de Castilla and only 10 minutes from Barajas Airport and the IFEMA fairgrounds. Next door is the Chamartín Tennis Club. Well communicated by the most important access roads (M-30, A-1, A-2, M-40) with quick and close access to Metro (Pío XII - 900 meters) and Bus (16, 29, 52, 1 [...]