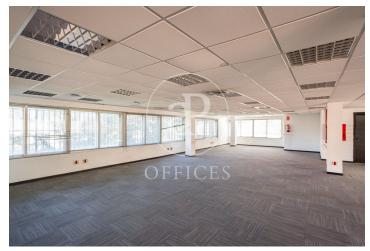

## 25,000 € | 1,866 m<sup>2</sup>

OFFICE WITH INDEPENDENT STREET ACCESS AND SURFACE AREA 1866M2. Mixed building with a constructed area with common elements of 1.866m<sup>2</sup> distributed in two floors, ground floor 297m2 and first floor 1.569m2. Entrance and own reception independent of the houses and 7 parking spaces in the building included in the price. Community expenses included in the price. Office with capacity for 130/140 workstations according to distribution, 22 offices or independent rooms and 3 meeting rooms according to the current distribution. Technical ceiling with recessed lighting; technical floor with carpet finish. Air conditioning A / A cold - heat independent and sectorized by zones. Electrical and computer network wiring. Separation of offices by glass partitions. Smoke detectors. Alarm installation. Reception with approved double door. Emergency lighting. 2 safes. No elevators or adapted access to second floor. Located in the business area of Chamartín, 5 minutes by car from Plaza de Castilla and only 10 minutes from Barajas Airport and the IFEMA fairgrounds. Next door is the Chamartín Tennis Club. Well communicated by the most important access roads (M-30, A-1, A-2, M-40) with quick and close access to Metro (Pío XII - 900 meters) and Bus (16, 29, 52, 1 [...]