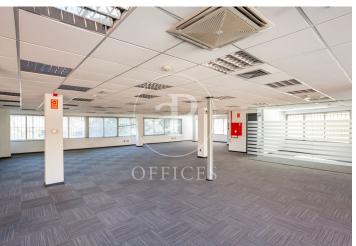

## 25,000 € | 1,866 m<sup>2</sup>

OFFICE WITH INDEPENDENT STREET ACCESS AND SURFACE AREA 1866M2. Mixed building with a constructed area with common elements of 1.866m<sup>2</sup> distributed in two floors, ground floor 297m2 and first floor 1.569m2. Entrance and own reception independent of the houses and 7 parking spaces in the building included in the price. Community expenses included in the price. Office with capacity for 130/140 workstations according to distribution, 22 offices or independent rooms and 3 meeting rooms according to the current distribution. Technical ceiling with recessed lighting; technical floor with carpet finish. Air conditioning A / A cold - heat independent and sectorized by zones. Electrical and computer network wiring. Separation of offices by glass partitions. Smoke detectors. Alarm installation. Reception with approved double door. Emergency lighting. 2 safes. No elevators or adapted access to second floor. Located in the business area of Chamartín, 5 minutes by car from Plaza de Castilla and only 10 minutes from Barajas Airport and the IFEMA fairgrounds. Next door is the Chamartín Tennis Club. Well communicated by the most important access roads (M-30, A-1, A-2, M-40) with quick and close access to Metro (Pío XII - 900 meters) and Bus (16, 29, 52, 1 [...]