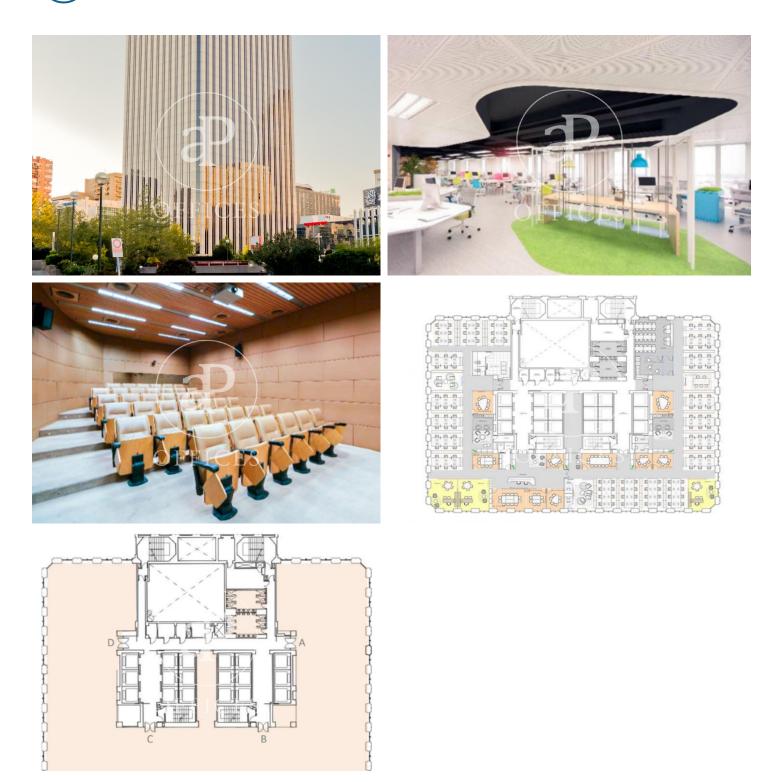

## 11,550 € | 332 m<sup>2</sup> | 35 €/m<sup>2</sup> | Charges 2,971 €/m<sup>2</sup>

OFFICES AVAILABLE IN TORRE PICASSO. Exclusive office building whose unique architecture forms the skyline of the Azca financial area; distributed over 43 modular floors of 1,830 m<sup>2</sup> each. It has open-plan offices available with raised floors and false ceilings with recessed LED lighting, ready for corporate implementation. The building has Leed Platinum certification; events room; auditorium; car park in the building with the possibility of renting; courier service, management team in the building; 2,500m2 of gymnasium; 2,200m2 Business Centre; as well as restaurant and cafeteria in the building itself. Surrounded by all kinds of services and very well connected by both public and private transport, with easy connection to the A-2, Atocha station is 25 minutes away by car and it is 20 minutes from Adolfo Suárez Airport. Can you imagine working here?