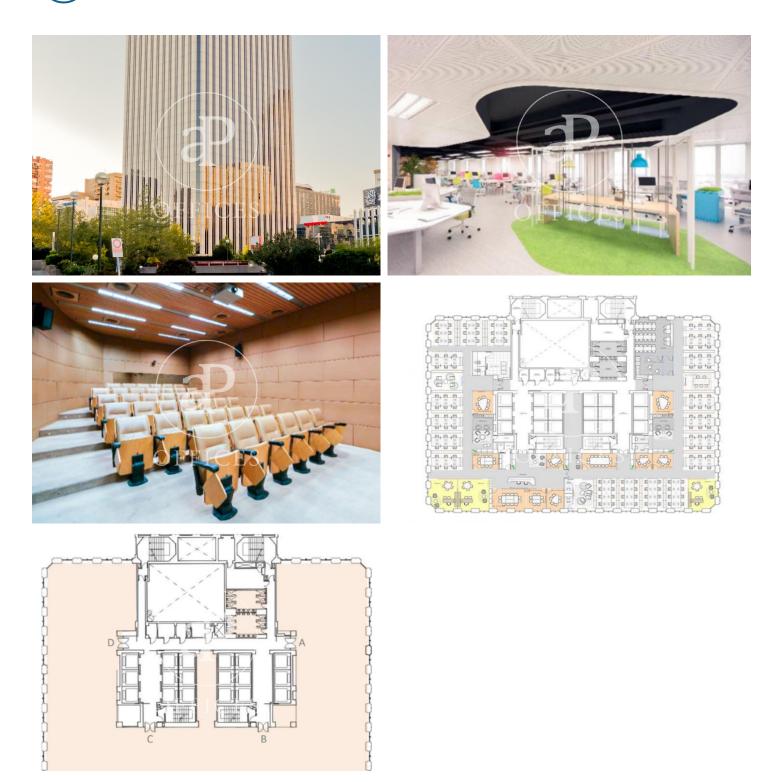

## 11,550 € | 626 m<sup>2</sup> | 35 €/m<sup>2</sup> | Charges 5,602 €/m<sup>2</sup>

OFFICES AVAILABLE IN TORRE PICASSO. Exclusive office building whose unique architecture forms the skyline of the Azca financial area; distributed over 43 modular floors of 1,830 m<sup>2</sup> each. It has open-plan offices available with raised floors and false ceilings with recessed LED lighting, ready for corporate implementation. The building has Leed Platinum certification; events room; auditorium; car park in the building with the possibility of renting; courier service, management team in the building; 2,500m2 of gymnasium; 2,200m2 Business Centre; as well as restaurant and cafeteria in the building itself. Surrounded by all kinds of services and very well connected by both public and private transport, with easy connection to the A-2, Atocha station is 25 minutes away by car and it is 20 minutes from Adolfo Suárez Airport. Can you imagine working here?