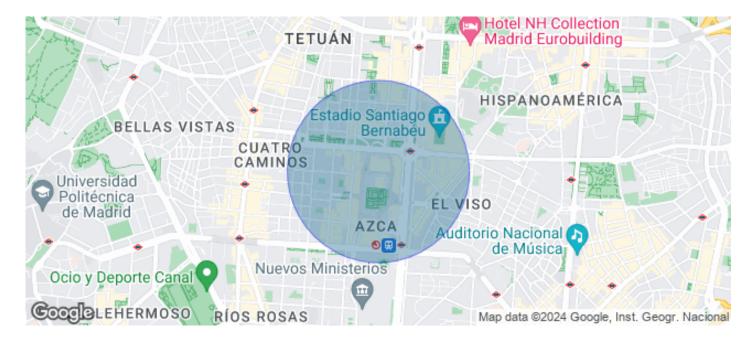

## Whole building for rent in Nuevos Ministerios - Ríos Rosas (Madrid )

Ref. AOM2210002

Madrid city / Nuevos Ministerios - Ríos Rosas

- Security
- ✓ A/C
- ✓ Heating

Price from 11,550 € | Surface 330 m² - 1832 m² | 6 Units