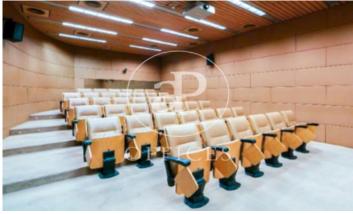

OFFICES AVAILABLE IN TORRE PICASSO. Exclusive office building whose unique architecture forms the skyline of the Azca financial area; distributed over 43 modular floors of 1,830 m² each. It has open-plan offices available with raised floors and false ceilings with recessed LED lighting, ready for corporate implementation. The building has Leed Platinum certification; events room; auditorium; car park in the building with the possibility of renting; courier service, management team in the building; 2,500m2 of gymnasium; 2,200m2 Business Centre; as well as restaurant and cafeteria in the building itself. Surrounded by all kinds of services and very well connected by both public and private transport, with easy connection to the A-2, Atocha station is 25 minutes away by car and it is 20 minutes from Adolfo Suárez Airport. Can you imagine working here?