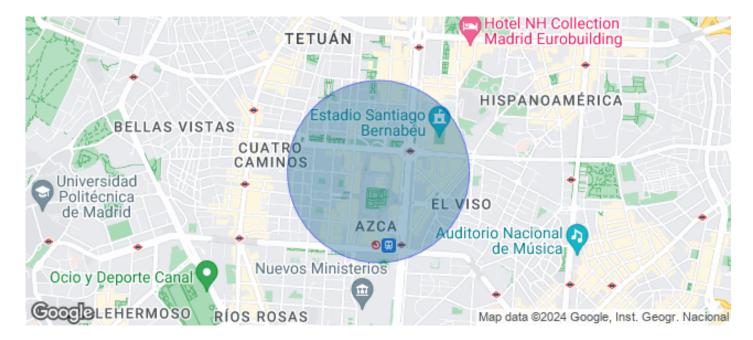

## Whole building for rent in Nuevos Ministerios - Ríos Rosas (Madrid )

Ref. AOM2210002

Unit 31 B

Madrid city / Nuevos Ministerios - Ríos Rosas

✓ A/C

Heating