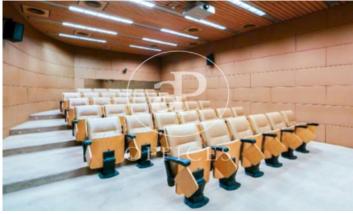

## 11,550 € | 876 m² | 38 €/m² | Charges 7,840 €/m²

OFFICES AVAILABLE IN TORRE PICASSO. Exclusive office building whose unique architecture forms the skyline of the Azca financial area; distributed over 43 modular floors of 1,830 m² each. It has open-plan offices available with raised floors and false ceilings with recessed LED lighting, ready for corporate implementation. The building has Leed Platinum certification; events room; auditorium; car park in the building with the possibility of renting; courier service, management team in the building; 2,500m2 of gymnasium; 2,200m2 Business Centre; as well as restaurant and cafeteria in the building itself. Surrounded by all kinds of services and very well connected by both public and private transport, with easy connection to the A-2, Atocha station is 25 minutes away by car and it is 20 minutes from Adolfo Suárez Airport. Can you imagine working here?