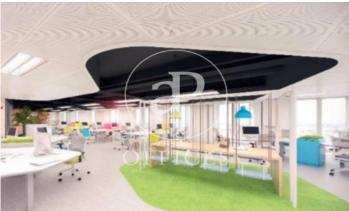

## 11,550 € | 330 m² | 35 €/m² | Charges 2953,5

OFFICES AVAILABLE IN TORRE PICASSO. Exclusive office building whose unique architecture forms the skyline of the Azca financial area; distributed over 43 modular floors of 1,830 m² each. It has open-plan offices available with raised floors and false ceilings with recessed LED lighting, ready for corporate implementation. The building has Leed Platinum certification; events room; auditorium; car park in the building with the possibility of renting; courier service, management team in the building; 2,500m2 of gymnasium; 2,200m2 Business Centre; as well as restaurant and cafeteria in the building itself. Surrounded by all kinds of services and very well connected by both public and private transport, with easy connection to the A-2, Atocha station is 25 minutes away by car and it is 20 minutes from Adolfo Suárez Airport. Can you imagine working here?