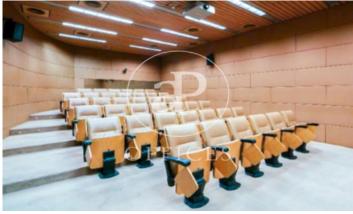

## 11,550 € | 330 m² | 35 €/m² | Charges 2953,5

OFFICES AVAILABLE IN TORRE PICASSO. Exclusive office building whose unique architecture forms the skyline of the Azca financial area; distributed over 43 modular floors of 1,830 m² each. It has open-plan offices available with raised floors and false ceilings with recessed LED lighting, ready for corporate implementation. The building has Leed Platinum certification; events room; auditorium; car park in the building with the possibility of renting; courier service, management team in the building; 2,500m2 of gymnasium; 2,200m2 Business Centre; as well as restaurant and cafeteria in the building itself. Surrounded by all kinds of services and very well connected by both public and private transport, with easy connection to the A-2, Atocha station is 25 minutes away by car and it is 20 minutes from Adolfo Suárez Airport. Can you imagine working here?