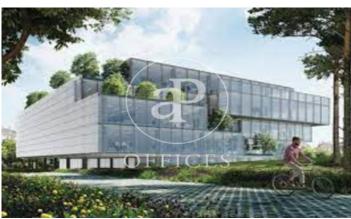

## Price from 56,649 € | 6 Units

OFFICE IN REPRESENTATIVE AND EXCLUSIVE OFFICES BUILDING IN GRAN VÍA DE HORTALEZA. "Torre de los Valores" is located within the best urban campus in Madrid, Campus Mesena. It is an independent building where natural light appears in every corner. Distributed over 6 floors, with terrace on the ground floor, independent terraces on the second and fourth floor, and a large roof terrace for common use. The different areas allow multiple uses, both for work and networking, with spaces that encourage innovation to increase team productivity. Surrounded by all kinds of services and very well connected by both public and private transport; direct connection to the M-30 and M-11. Atocha Station is a 17 minute drive away and is 14 minutes from Adolfo Suarez Airport. Can you imagine working here?