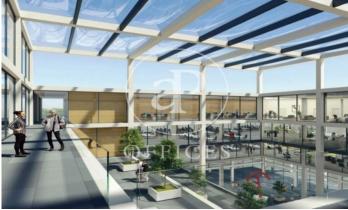

## Price from 56,649 € | 6 Units

OFFICE IN REPRESENTATIVE AND EXCLUSIVE OFFICES BUILDING IN GRAN VÍA DE HORTALEZA. "Torre de los Valores" is located within the best urban campus in Madrid, Campus Mesena. It is an independent building where natural light appears in every corner. Distributed over 6 floors, with terrace on the ground floor, independent terraces on the second and fourth floor, and a large roof terrace for common use. The different areas allow multiple uses, both for work and networking, with spaces that encourage innovation to increase team productivity. Surrounded by all kinds of services and very well connected by both public and private transport; direct connection to the M-30 and M-11. Atocha Station is a 17 minute drive away and is 14 minutes from Adolfo Suarez Airport. Can you imagine working here?