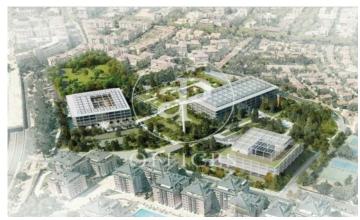

## Price from 56,649 € | 6 Units

OFFICE IN REPRESENTATIVE AND EXCLUSIVE OFFICES BUILDING IN GRAN VÍA DE HORTALEZA. "Torre de los Valores" is located within the best urban campus in Madrid, Campus Mesena. It is an independent building where natural light appears in every corner. Distributed over 6 floors, with terrace on the ground floor, independent terraces on the second and fourth floor, and a large roof terrace for common use. The different areas allow multiple uses, both for work and networking, with spaces that encourage innovation to increase team productivity. Surrounded by all kinds of services and very well connected by both public and private transport; direct connection to the M-30 and M-11. Atocha Station is a 17 minute drive away and is 14 minutes from Adolfo Suarez Airport. Can you imagine working here?