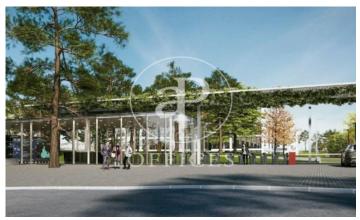

## Price from 56,649 € | 6 Units

OFFICE IN REPRESENTATIVE AND EXCLUSIVE OFFICES BUILDING IN GRAN VÍA DE HORTALEZA. "Torre de los Valores" is located within the best urban campus in Madrid, Campus Mesena. It is an independent building where natural light appears in every corner. Distributed over 6 floors, with terrace on the ground floor, independent terraces on the second and fourth floor, and a large roof terrace for common use. The different areas allow multiple uses, both for work and networking, with spaces that encourage innovation to increase team productivity. Surrounded by all kinds of services and very well connected by both public and private transport; direct connection to the M-30 and M-11. Atocha Station is a 17 minute drive away and is 14 minutes from Adolfo Suarez Airport. Can you imagine working here?