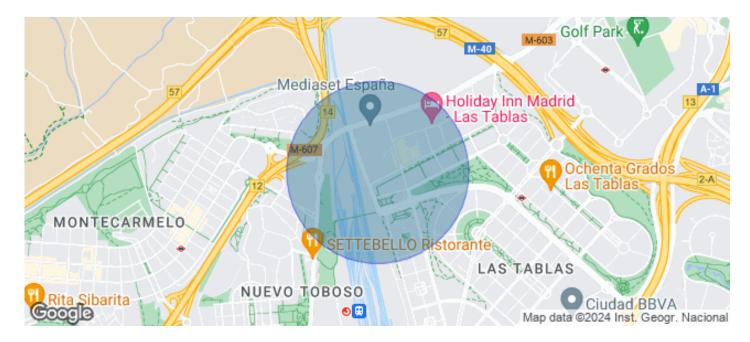

### 3,844 € | 864 m<sup>2</sup> | 13 €/m<sup>2</sup> | IBI 1.3€/m2 | Charges 3.63€ / m2

OFFICE IN A REPRESENTATIVE AND EXCLUSIVE OFFICE BUILDING IN LAS TABLAS. Welcome to Castellana Norte, the spectacular project of the prestigious Rafael de La Hoz studio, where architectural detail and functionality for its occupants are the priority. Brightness and unique singularity to provide maximum comfort to its tenants. The complex consists of 4 exclusive office buildings totaling more than 44,000 m<sup>2</sup>. LEED gold certified. Located in the West area of Las Tablas, it is surrounded by all kinds of services and very well connected by both public and private transport; it has public transport, Metro, ML and EMT; as well as excellent connection to the M-40 and M-607. Atocha station is 23 minutes away by car and it is 14 minutes away from Adolfo Suárez Airport. Can you imagine working here?