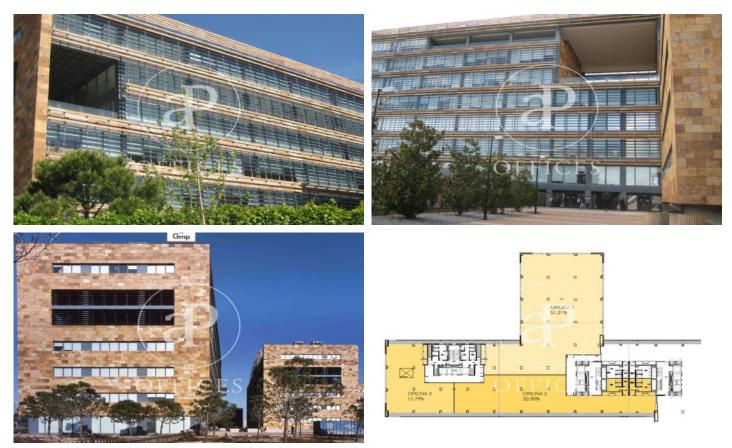

### 3,844 € | 864 m<sup>2</sup> | 13 €/m<sup>2</sup> | IBI 1.3€/m2 | Charges 3.63€ / m2

OFFICE IN A REPRESENTATIVE AND EXCLUSIVE OFFICE BUILDING IN LAS TABLAS. Welcome to Castellana Norte, the spectacular project of the prestigious Rafael de La Hoz studio, where architectural detail and functionality for its occupants are the priority. Brightness and unique singularity to provide maximum comfort to its tenants. The complex consists of 4 exclusive office buildings totaling more than 44,000 m<sup>2</sup>. LEED gold certified. Located in the West area of Las Tablas, it is surrounded by all kinds of services and very well connected by both public and private transport; it has public transport, Metro, ML and EMT; as well as excellent connection to the M-40 and M-607. Atocha station is 23 minutes away by car and it is 14 minutes away from Adolfo Suárez Airport. Can you imagine working here?