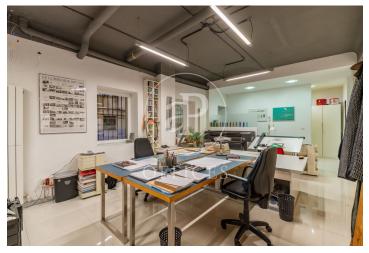

## 2,700 € | 250 m<sup>2</sup>

BRIGHT OFFICE WITH COMMUNITY FEES INCLUDED IN ABTAO STREET. Seven minutes away from Retiro Park, this office has been adapted as an architecture studio. With a total area of 250 m2, it has an access with a large window that already lets you see the internal space. The first section of this open-plan office has a reception area with several sofas and a small table. Past the reception area, on the left is a glazed meeting room. Then there is a corridor that gives access to the open space, currently conditioned with the furniture of an architectural firm, with direct access to a kitchen / office and a bathroom. It also has a storage room and rack. It has tiled floor, individual natural gas heating. The property also has intercom and concierge. The office also has an emergency exit to the door of the building. The office is very well connected, close to Avenida del Mediterraneo with exit close to the M-30, with bus stop lines 10 and 14 just a minute away, and five minutes from the metro stop Conde de Casal (L6). With immediate availability, the office can be rented fully or partially equipped, to be negotiated with the owner. Community fees included. Can you imagine working here?