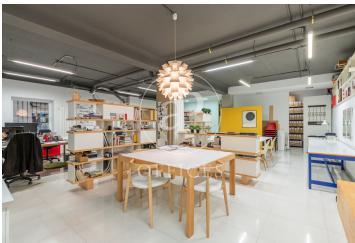

## 2,700 € | 250 m<sup>2</sup>

BRIGHT OFFICE WITH COMMUNITY FEES INCLUDED IN ABTAO STREET. Seven minutes away from Retiro Park, this office has been adapted as an architecture studio. With a total area of 250 m2, it has an access with a large window that already lets you see the internal space. The first section of this open-plan office has a reception area with several sofas and a small table. Past the reception area, on the left is a glazed meeting room. Then there is a corridor that gives access to the open space, currently conditioned with the furniture of an architectural firm, with direct access to a kitchen / office and a bathroom. It also has a storage room and rack. It has tiled floor, individual natural gas heating. The property also has intercom and concierge. The office also has an emergency exit to the door of the building. The office is very well connected, close to Avenida del Mediterraneo with exit close to the M-30, with bus stop lines 10 and 14 just a minute away, and five minutes from the metro stop Conde de Casal (L6). With immediate availability, the office can be rented fully or partially equipped, to be negotiated with the owner. Community fees included. Can you imagine working here?