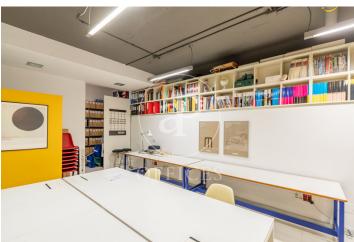

## 2,700 € | 250 m<sup>2</sup>

BRIGHT OFFICE WITH COMMUNITY FEES INCLUDED IN ABTAO STREET. Seven minutes away from Retiro Park, this office has been adapted as an architecture studio. With a total area of 250 m2, it has an access with a large window that already lets you see the internal space. The first section of this open-plan office has a reception area with several sofas and a small table. Past the reception area, on the left is a glazed meeting room. Then there is a corridor that gives access to the open space, currently conditioned with the furniture of an architectural firm, with direct access to a kitchen / office and a bathroom. It also has a storage room and rack. It has tiled floor, individual natural gas heating. The property also has intercom and concierge. The office also has an emergency exit to the door of the building. The office is very well connected, close to Avenida del Mediterraneo with exit close to the M-30, with bus stop lines 10 and 14 just a minute away, and five minutes from the metro stop Conde de Casal (L6). With immediate availability, the office can be rented fully or partially equipped, to be negotiated with the owner. Community fees included. Can you imagine working here?