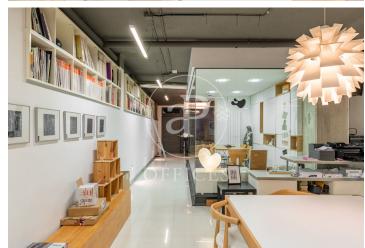

## 2,700 € | 250 m<sup>2</sup>

BRIGHT OFFICE WITH COMMUNITY FEES INCLUDED IN ABTAO STREET. Seven minutes away from Retiro Park, this office has been adapted as an architecture studio. With a total area of 250 m2, it has an access with a large window that already lets you see the internal space. The first section of this open-plan office has a reception area with several sofas and a small table. Past the reception area, on the left is a glazed meeting room. Then there is a corridor that gives access to the open space, currently conditioned with the furniture of an architectural firm, with direct access to a kitchen / office and a bathroom. It also has a storage room and rack. It has tiled floor, individual natural gas heating. The property also has intercom and concierge. The office also has an emergency exit to the door of the building. The office is very well connected, close to Avenida del Mediterraneo with exit close to the M-30, with bus stop lines 10 and 14 just a minute away, and five minutes from the metro stop Conde de Casal (L6). With immediate availability, the office can be rented fully or partially equipped, to be negotiated with the owner. Community fees included. Can you imagine working here?