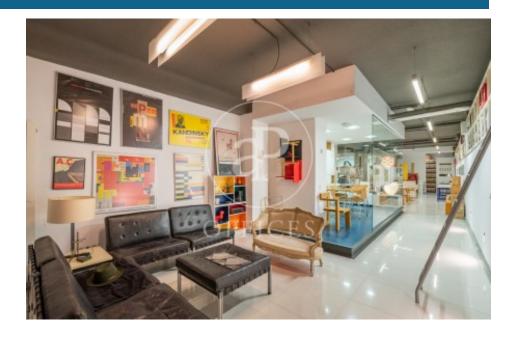

## 2,700 € | 250 m<sup>2</sup>

BRIGHT OFFICE WITH COMMUNITY FEES INCLUDED IN ABTAO STREET. Seven minutes away from Retiro Park, this office has been adapted as an architecture studio. With a total area of 250 m2, it has an access with a large window that already lets you see the internal space. The first section of this open-plan office has a reception area with several sofas and a small table. Past the reception area, on the left is a glazed meeting room. Then there is a corridor that gives access to the open space, currently conditioned with the furniture of an architectural firm, with direct access to a kitchen / office and a bathroom. It also has a storage room and rack. It has tiled floor, individual natural gas heating. The property also has intercom and concierge. The office also has an emergency exit to the door of the building. The office is very well connected, close to Avenida del Mediterraneo with exit close to the M-30, with bus stop lines 10 and 14 just a minute away, and five minutes from the metro stop Conde de Casal (L6). With immediate availability, the office can be rented fully or partially equipped, to be negotiated with the owner. Community fees included. Can you imagine working here?