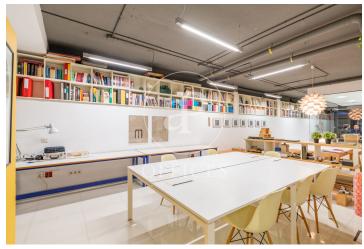

## 2,700 € | 250 m<sup>2</sup>

BRIGHT OFFICE WITH COMMUNITY FEES INCLUDED IN ABTAO STREET. Seven minutes away from Retiro Park, this office has been adapted as an architecture studio. With a total area of 250 m2, it has an access with a large window that already lets you see the internal space. The first section of this open-plan office has a reception area with several sofas and a small table. Past the reception area, on the left is a glazed meeting room. Then there is a corridor that gives access to the open space, currently conditioned with the furniture of an architectural firm, with direct access to a kitchen / office and a bathroom. It also has a storage room and rack. It has tiled floor, individual natural gas heating. The property also has intercom and concierge. The office also has an emergency exit to the door of the building. The office is very well connected, close to Avenida del Mediterraneo with exit close to the M-30, with bus stop lines 10 and 14 just a minute away, and five minutes from the metro stop Conde de Casal (L6). With immediate availability, the office can be rented fully or partially equipped, to be negotiated with the owner. Community fees included. Can you imagine working here?