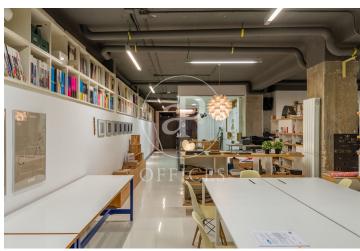

## 2,700 € | 250 m<sup>2</sup>

BRIGHT OFFICE WITH COMMUNITY FEES INCLUDED IN ABTAO STREET. Seven minutes away from Retiro Park, this office has been adapted as an architecture studio. With a total area of 250 m2, it has an access with a large window that already lets you see the internal space. The first section of this open-plan office has a reception area with several sofas and a small table. Past the reception area, on the left is a glazed meeting room. Then there is a corridor that gives access to the open space, currently conditioned with the furniture of an architectural firm, with direct access to a kitchen / office and a bathroom. It also has a storage room and rack. It has tiled floor, individual natural gas heating. The property also has intercom and concierge. The office also has an emergency exit to the door of the building. The office is very well connected, close to Avenida del Mediterraneo with exit close to the M-30, with bus stop lines 10 and 14 just a minute away, and five minutes from the metro stop Conde de Casal (L6). With immediate availability, the office can be rented fully or partially equipped, to be negotiated with the owner. Community fees included. Can you imagine working here?