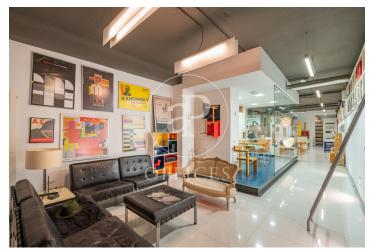

## 2,700 € | 250 m<sup>2</sup>

BRIGHT OFFICE WITH COMMUNITY FEES INCLUDED IN ABTAO STREET. Seven minutes away from Retiro Park, this office has been adapted as an architecture studio. With a total area of 250 m2, it has an access with a large window that already lets you see the internal space. The first section of this open-plan office has a reception area with several sofas and a small table. Past the reception area, on the left is a glazed meeting room. Then there is a corridor that gives access to the open space, currently conditioned with the furniture of an architectural firm, with direct access to a kitchen / office and a bathroom. It also has a storage room and rack. It has tiled floor, individual natural gas heating. The property also has intercom and concierge. The office also has an emergency exit to the door of the building. The office is very well connected, close to Avenida del Mediterraneo with exit close to the M-30, with bus stop lines 10 and 14 just a minute away, and five minutes from the metro stop Conde de Casal (L6). With immediate availability, the office can be rented fully or partially equipped, to be negotiated with the owner. Community fees included. Can you imagine working here?