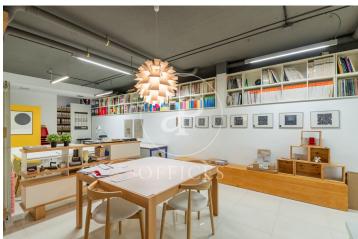

## 2,700 € | 250 m<sup>2</sup>

BRIGHT OFFICE WITH COMMUNITY FEES INCLUDED IN ABTAO STREET. Seven minutes away from Retiro Park, this office has been adapted as an architecture studio. With a total area of 250 m2, it has an access with a large window that already lets you see the internal space. The first section of this open-plan office has a reception area with several sofas and a small table. Past the reception area, on the left is a glazed meeting room. Then there is a corridor that gives access to the open space, currently conditioned with the furniture of an architectural firm, with direct access to a kitchen / office and a bathroom. It also has a storage room and rack. It has tiled floor, individual natural gas heating. The property also has intercom and concierge. The office also has an emergency exit to the door of the building. The office is very well connected, close to Avenida del Mediterraneo with exit close to the M-30, with bus stop lines 10 and 14 just a minute away, and five minutes from the metro stop Conde de Casal (L6). With immediate availability, the office can be rented fully or partially equipped, to be negotiated with the owner. Community fees included. Can you imagine working here?