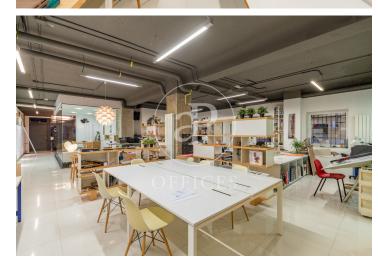

## 2,700 € | 250 m<sup>2</sup>

BRIGHT OFFICE WITH COMMUNITY FEES INCLUDED IN ABTAO STREET. Seven minutes away from Retiro Park, this office has been adapted as an architecture studio. With a total area of 250 m2, it has an access with a large window that already lets you see the internal space. The first section of this open-plan office has a reception area with several sofas and a small table. Past the reception area, on the left is a glazed meeting room. Then there is a corridor that gives access to the open space, currently conditioned with the furniture of an architectural firm, with direct access to a kitchen / office and a bathroom. It also has a storage room and rack. It has tiled floor, individual natural gas heating. The property also has intercom and concierge. The office also has an emergency exit to the door of the building. The office is very well connected, close to Avenida del Mediterraneo with exit close to the M-30, with bus stop lines 10 and 14 just a minute away, and five minutes from the metro stop Conde de Casal (L6). With immediate availability, the office can be rented fully or partially equipped, to be negotiated with the owner. Community fees included. Can you imagine working here?