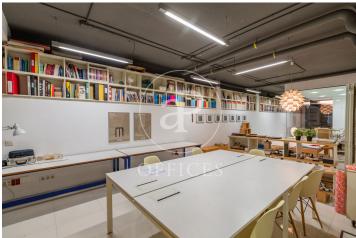

## 2,700 € | 250 m<sup>2</sup>

BRIGHT OFFICE WITH COMMUNITY FEES INCLUDED IN ABTAO STREET. Seven minutes away from Retiro Park, this office has been adapted as an architecture studio. With a total area of 250 m2, it has an access with a large window that already lets you see the internal space. The first section of this open-plan office has a reception area with several sofas and a small table. Past the reception area, on the left is a glazed meeting room. Then there is a corridor that gives access to the open space, currently conditioned with the furniture of an architectural firm, with direct access to a kitchen / office and a bathroom. It also has a storage room and rack. It has tiled floor, individual natural gas heating. The property also has intercom and concierge. The office also has an emergency exit to the door of the building. The office is very well connected, close to Avenida del Mediterraneo with exit close to the M-30, with bus stop lines 10 and 14 just a minute away, and five minutes from the metro stop Conde de Casal (L6). With immediate availability, the office can be rented fully or partially equipped, to be negotiated with the owner. Community fees included. Can you imagine working here?