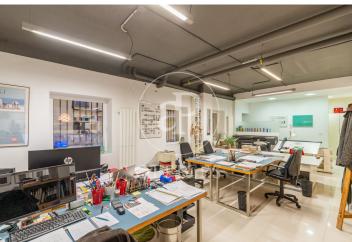

## 2,700 € | 250 m<sup>2</sup>

BRIGHT OFFICE WITH COMMUNITY FEES INCLUDED IN ABTAO STREET. Seven minutes away from Retiro Park, this office has been adapted as an architecture studio. With a total area of 250 m2, it has an access with a large window that already lets you see the internal space. The first section of this open-plan office has a reception area with several sofas and a small table. Past the reception area, on the left is a glazed meeting room. Then there is a corridor that gives access to the open space, currently conditioned with the furniture of an architectural firm, with direct access to a kitchen / office and a bathroom. It also has a storage room and rack. It has tiled floor, individual natural gas heating. The property also has intercom and concierge. The office also has an emergency exit to the door of the building. The office is very well connected, close to Avenida del Mediterraneo with exit close to the M-30, with bus stop lines 10 and 14 just a minute away, and five minutes from the metro stop Conde de Casal (L6). With immediate availability, the office can be rented fully or partially equipped, to be negotiated with the owner. Community fees included. Can you imagine working here?