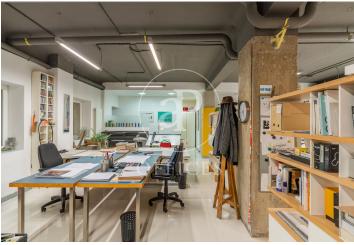

## 2,700 € | 250 m<sup>2</sup>

BRIGHT OFFICE WITH COMMUNITY FEES INCLUDED IN ABTAO STREET. Seven minutes away from Retiro Park, this office has been adapted as an architecture studio. With a total area of 250 m2, it has an access with a large window that already lets you see the internal space. The first section of this open-plan office has a reception area with several sofas and a small table. Past the reception area, on the left is a glazed meeting room. Then there is a corridor that gives access to the open space, currently conditioned with the furniture of an architectural firm, with direct access to a kitchen / office and a bathroom. It also has a storage room and rack. It has tiled floor, individual natural gas heating. The property also has intercom and concierge. The office also has an emergency exit to the door of the building. The office is very well connected, close to Avenida del Mediterraneo with exit close to the M-30, with bus stop lines 10 and 14 just a minute away, and five minutes from the metro stop Conde de Casal (L6). With immediate availability, the office can be rented fully or partially equipped, to be negotiated with the owner. Community fees included. Can you imagine working here?