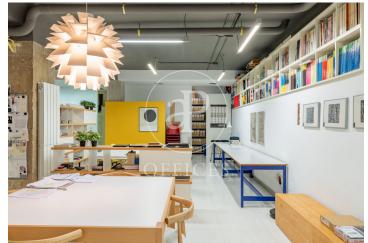

## 2,700 € | 250 m<sup>2</sup>

BRIGHT OFFICE WITH COMMUNITY FEES INCLUDED IN ABTAO STREET. Seven minutes away from Retiro Park, this office has been adapted as an architecture studio. With a total area of 250 m2, it has an access with a large window that already lets you see the internal space. The first section of this open-plan office has a reception area with several sofas and a small table. Past the reception area, on the left is a glazed meeting room. Then there is a corridor that gives access to the open space, currently conditioned with the furniture of an architectural firm, with direct access to a kitchen / office and a bathroom. It also has a storage room and rack. It has tiled floor, individual natural gas heating. The property also has intercom and concierge. The office also has an emergency exit to the door of the building. The office is very well connected, close to Avenida del Mediterraneo with exit close to the M-30, with bus stop lines 10 and 14 just a minute away, and five minutes from the metro stop Conde de Casal (L6). With immediate availability, the office can be rented fully or partially equipped, to be negotiated with the owner. Community fees included. Can you imagine working here?