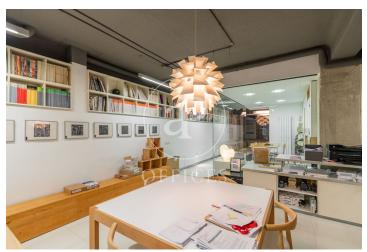

## 2,700 € | 250 m<sup>2</sup>

BRIGHT OFFICE WITH COMMUNITY FEES INCLUDED IN ABTAO STREET. Seven minutes away from Retiro Park, this office has been adapted as an architecture studio. With a total area of 250 m2, it has an access with a large window that already lets you see the internal space. The first section of this open-plan office has a reception area with several sofas and a small table. Past the reception area, on the left is a glazed meeting room. Then there is a corridor that gives access to the open space, currently conditioned with the furniture of an architectural firm, with direct access to a kitchen / office and a bathroom. It also has a storage room and rack. It has tiled floor, individual natural gas heating. The property also has intercom and concierge. The office also has an emergency exit to the door of the building. The office is very well connected, close to Avenida del Mediterraneo with exit close to the M-30, with bus stop lines 10 and 14 just a minute away, and five minutes from the metro stop Conde de Casal (L6). With immediate availability, the office can be rented fully or partially equipped, to be negotiated with the owner. Community fees included. Can you imagine working here?