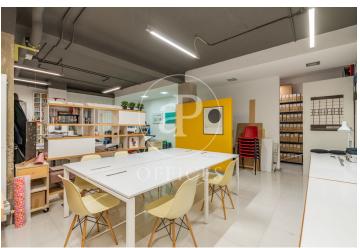

## 2,700 € | 250 m<sup>2</sup>

BRIGHT OFFICE WITH COMMUNITY FEES INCLUDED IN ABTAO STREET. Seven minutes away from Retiro Park, this office has been adapted as an architecture studio. With a total area of 250 m2, it has an access with a large window that already lets you see the internal space. The first section of this open-plan office has a reception area with several sofas and a small table. Past the reception area, on the left is a glazed meeting room. Then there is a corridor that gives access to the open space, currently conditioned with the furniture of an architectural firm, with direct access to a kitchen / office and a bathroom. It also has a storage room and rack. It has tiled floor, individual natural gas heating. The property also has intercom and concierge. The office also has an emergency exit to the door of the building. The office is very well connected, close to Avenida del Mediterraneo with exit close to the M-30, with bus stop lines 10 and 14 just a minute away, and five minutes from the metro stop Conde de Casal (L6). With immediate availability, the office can be rented fully or partially equipped, to be negotiated with the owner. Community fees included. Can you imagine working here?