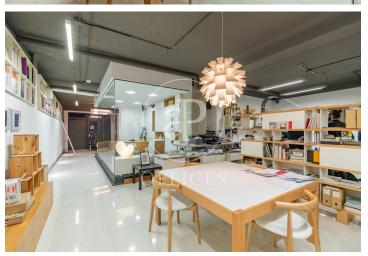

## 2,700 € | 250 m<sup>2</sup>

BRIGHT OFFICE WITH COMMUNITY FEES INCLUDED IN ABTAO STREET. Seven minutes away from Retiro Park, this office has been adapted as an architecture studio. With a total area of 250 m2, it has an access with a large window that already lets you see the internal space. The first section of this open-plan office has a reception area with several sofas and a small table. Past the reception area, on the left is a glazed meeting room. Then there is a corridor that gives access to the open space, currently conditioned with the furniture of an architectural firm, with direct access to a kitchen / office and a bathroom. It also has a storage room and rack. It has tiled floor, individual natural gas heating. The property also has intercom and concierge. The office also has an emergency exit to the door of the building. The office is very well connected, close to Avenida del Mediterraneo with exit close to the M-30, with bus stop lines 10 and 14 just a minute away, and five minutes from the metro stop Conde de Casal (L6). With immediate availability, the office can be rented fully or partially equipped, to be negotiated with the owner. Community fees included. Can you imagine working here?