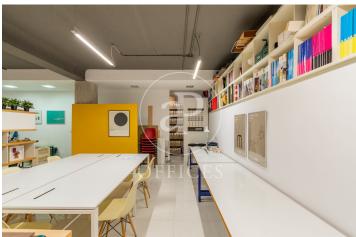

## 2,700 € | 250 m<sup>2</sup>

BRIGHT OFFICE WITH COMMUNITY FEES INCLUDED IN ABTAO STREET. Seven minutes away from Retiro Park, this office has been adapted as an architecture studio. With a total area of 250 m2, it has an access with a large window that already lets you see the internal space. The first section of this open-plan office has a reception area with several sofas and a small table. Past the reception area, on the left is a glazed meeting room. Then there is a corridor that gives access to the open space, currently conditioned with the furniture of an architectural firm, with direct access to a kitchen / office and a bathroom. It also has a storage room and rack. It has tiled floor, individual natural gas heating. The property also has intercom and concierge. The office also has an emergency exit to the door of the building. The office is very well connected, close to Avenida del Mediterraneo with exit close to the M-30, with bus stop lines 10 and 14 just a minute away, and five minutes from the metro stop Conde de Casal (L6). With immediate availability, the office can be rented fully or partially equipped, to be negotiated with the owner. Community fees included. Can you imagine working here?