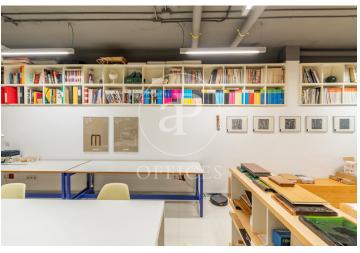

## 2,700 € | 250 m<sup>2</sup>

BRIGHT OFFICE WITH COMMUNITY FEES INCLUDED IN ABTAO STREET. Seven minutes away from Retiro Park, this office has been adapted as an architecture studio. With a total area of 250 m2, it has an access with a large window that already lets you see the internal space. The first section of this open-plan office has a reception area with several sofas and a small table. Past the reception area, on the left is a glazed meeting room. Then there is a corridor that gives access to the open space, currently conditioned with the furniture of an architectural firm, with direct access to a kitchen / office and a bathroom. It also has a storage room and rack. It has tiled floor, individual natural gas heating. The property also has intercom and concierge. The office also has an emergency exit to the door of the building. The office is very well connected, close to Avenida del Mediterraneo with exit close to the M-30, with bus stop lines 10 and 14 just a minute away, and five minutes from the metro stop Conde de Casal (L6). With immediate availability, the office can be rented fully or partially equipped, to be negotiated with the owner. Community fees included. Can you imagine working here?