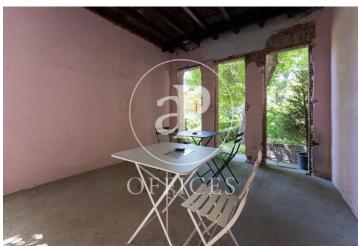

## Price upon request | 800 m<sup>2</sup>

With a capacity of 169 jobs, 3,000sqm of gardens and 800sqm of parking space, located in the Real Fábrica de Tapices, one of the most representative buildings in Madrid. The spaces are distributed in a networking area, meeting & coffee areas, meeting rooms, individual offices and offices. In addition, the centre has surveillance with access control, visitor reception, high-speed Internet, meeting rooms, event rooms, dining room and kitchen. 24/7 access, training and courses and printing service. With very good public transport connection and 20 minutes from the airport.