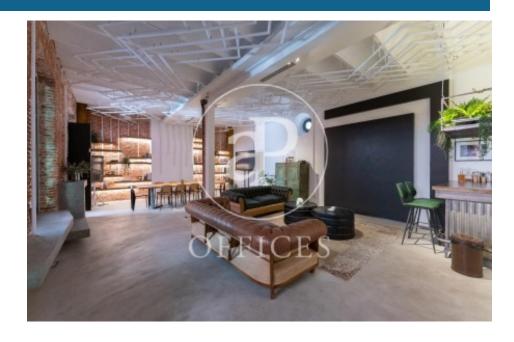

## Price upon request | 800 m<sup>2</sup>

With a capacity of 169 jobs, 3,000sqm of gardens and 800sqm of parking space, located in the Real Fábrica de Tapices, one of the most representative buildings in Madrid. The spaces are distributed in a networking area, meeting & coffee areas, meeting rooms, individual offices and offices. In addition, the centre has surveillance with access control, visitor reception, high-speed Internet, meeting rooms, event rooms, dining room and kitchen. 24/7 access, training and courses and printing service. With very good public transport connection and 20 minutes from the airport.