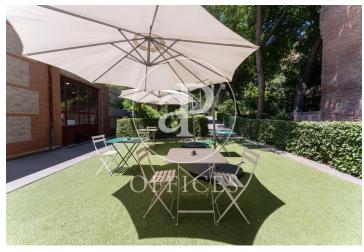

## Price upon request | 800 m<sup>2</sup>

With a capacity of 169 jobs, 3,000sqm of gardens and 800sqm of parking space, located in the Real Fábrica de Tapices, one of the most representative buildings in Madrid. The spaces are distributed in a networking area, meeting & coffee areas, meeting rooms, individual offices and offices. In addition, the centre has surveillance with access control, visitor reception, high-speed Internet, meeting rooms, event rooms, dining room and kitchen. 24/7 access, training and courses and printing service. With very good public transport connection and 20 minutes from the airport.