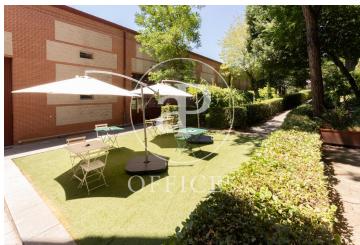

## Price upon request | 800 m<sup>2</sup>

With a capacity of 169 jobs, 3,000sqm of gardens and 800sqm of parking space, located in the Real Fábrica de Tapices, one of the most representative buildings in Madrid. The spaces are distributed in a networking area, meeting & coffee areas, meeting rooms, individual offices and offices. In addition, the centre has surveillance with access control, visitor reception, high-speed Internet, meeting rooms, event rooms, dining room and kitchen. 24/7 access, training and courses and printing service. With very good public transport connection and 20 minutes from the airport.