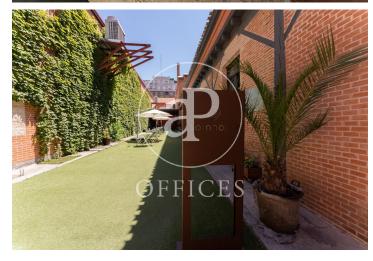

## Price upon request | 800 m<sup>2</sup>

With a capacity of 169 jobs, 3,000sqm of gardens and 800sqm of parking space, located in the Real Fábrica de Tapices, one of the most representative buildings in Madrid. The spaces are distributed in a networking area, meeting & coffee areas, meeting rooms, individual offices and offices. In addition, the centre has surveillance with access control, visitor reception, high-speed Internet, meeting rooms, event rooms, dining room and kitchen. 24/7 access, training and courses and printing service. With very good public transport connection and 20 minutes from the airport.