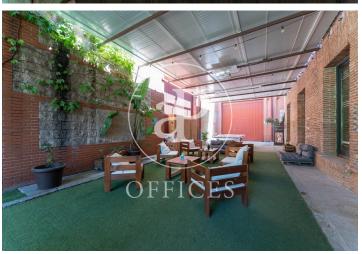

## Price upon request | 800 m<sup>2</sup>

With a capacity of 169 jobs, 3,000sqm of gardens and 800sqm of parking space, located in the Real Fábrica de Tapices, one of the most representative buildings in Madrid. The spaces are distributed in a networking area, meeting & coffee areas, meeting rooms, individual offices and offices. In addition, the centre has surveillance with access control, visitor reception, high-speed Internet, meeting rooms, event rooms, dining room and kitchen. 24/7 access, training and courses and printing service. With very good public transport connection and 20 minutes from the airport.