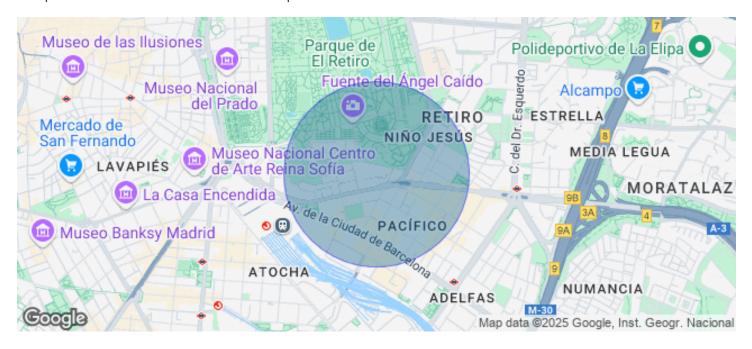

## Madrid / Pacífico

- Security
- Concierge
- A/C
- Heating
- Condition: Very good

## Price upon request | 800 m<sup>2</sup>

With a capacity of 169 jobs, 3,000sqm of gardens and 800sqm of parking space, located in the Real Fábrica de Tapices, one of the most representative buildings in Madrid. The spaces are distributed in a networking area, meeting & coffee areas, meeting rooms, individual offices and offices. In addition, the centre has surveillance with access control, visitor reception, high-speed Internet, meeting rooms, event rooms, dining room and kitchen. 24/7 access, training and courses and printing service. With very good public transport connection and 20 minutes from the airport.