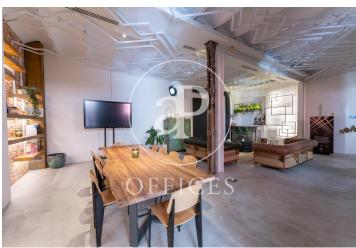

## Price upon request | 800 m<sup>2</sup>

With a capacity of 169 jobs, 3,000sqm of gardens and 800sqm of parking space, located in the Real Fábrica de Tapices, one of the most representative buildings in Madrid. The spaces are distributed in a networking area, meeting & coffee areas, meeting rooms, individual offices and offices. In addition, the centre has surveillance with access control, visitor reception, high-speed Internet, meeting rooms, event rooms, dining room and kitchen. 24/7 access, training and courses and printing service. With very good public transport connection and 20 minutes from the airport.