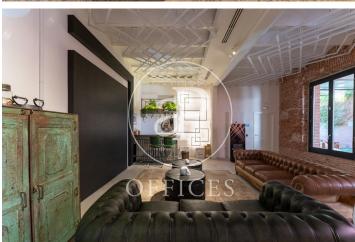

## Price upon request | 800 m<sup>2</sup>

With a capacity of 169 jobs, 3,000sqm of gardens and 800sqm of parking space, located in the Real Fábrica de Tapices, one of the most representative buildings in Madrid. The spaces are distributed in a networking area, meeting & coffee areas, meeting rooms, individual offices and offices. In addition, the centre has surveillance with access control, visitor reception, high-speed Internet, meeting rooms, event rooms, dining room and kitchen. 24/7 access, training and courses and printing service. With very good public transport connection and 20 minutes from the airport.