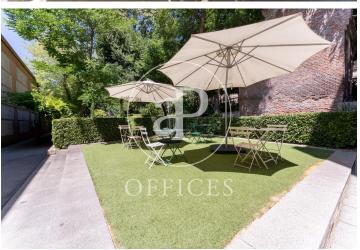

## Price upon request | 800 m<sup>2</sup>

With a capacity of 169 jobs, 3,000sqm of gardens and 800sqm of parking space, located in the Real Fábrica de Tapices, one of the most representative buildings in Madrid. The spaces are distributed in a networking area, meeting & coffee areas, meeting rooms, individual offices and offices. In addition, the centre has surveillance with access control, visitor reception, high-speed Internet, meeting rooms, event rooms, dining room and kitchen. 24/7 access, training and courses and printing service. With very good public transport connection and 20 minutes from the airport.