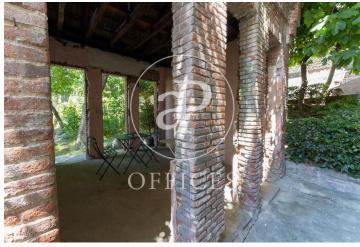

## Price upon request | 800 m<sup>2</sup>

With a capacity of 169 jobs, 3,000sqm of gardens and 800sqm of parking space, located in the Real Fábrica de Tapices, one of the most representative buildings in Madrid. The spaces are distributed in a networking area, meeting & coffee areas, meeting rooms, individual offices and offices. In addition, the centre has surveillance with access control, visitor reception, high-speed Internet, meeting rooms, event rooms, dining room and kitchen. 24/7 access, training and courses and printing service. With very good public transport connection and 20 minutes from the airport.