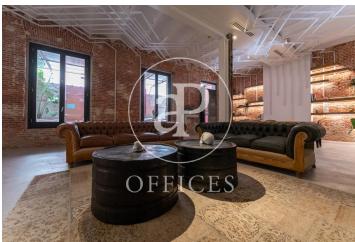

## Price upon request | 800 m<sup>2</sup>

With a capacity of 169 jobs, 3,000sqm of gardens and 800sqm of parking space, located in the Real Fábrica de Tapices, one of the most representative buildings in Madrid. The spaces are distributed in a networking area, meeting & coffee areas, meeting rooms, individual offices and offices. In addition, the centre has surveillance with access control, visitor reception, high-speed Internet, meeting rooms, event rooms, dining room and kitchen. 24/7 access, training and courses and printing service. With very good public transport connection and 20 minutes from the airport.