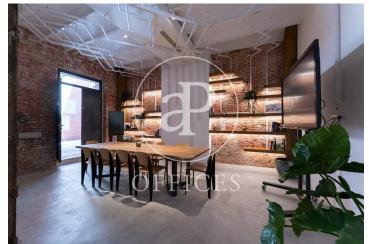

## Price upon request | 800 m<sup>2</sup>

With a capacity of 169 jobs, 3,000sqm of gardens and 800sqm of parking space, located in the Real Fábrica de Tapices, one of the most representative buildings in Madrid. The spaces are distributed in a networking area, meeting & coffee areas, meeting rooms, individual offices and offices. In addition, the centre has surveillance with access control, visitor reception, high-speed Internet, meeting rooms, event rooms, dining room and kitchen. 24/7 access, training and courses and printing service. With very good public transport connection and 20 minutes from the airport.