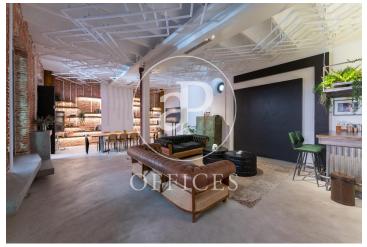

## Price upon request | 800 m<sup>2</sup>

With a capacity of 169 jobs, 3,000sqm of gardens and 800sqm of parking space, located in the Real Fábrica de Tapices, one of the most representative buildings in Madrid. The spaces are distributed in a networking area, meeting & coffee areas, meeting rooms, individual offices and offices. In addition, the centre has surveillance with access control, visitor reception, high-speed Internet, meeting rooms, event rooms, dining room and kitchen. 24/7 access, training and courses and printing service. With very good public transport connection and 20 minutes from the airport.