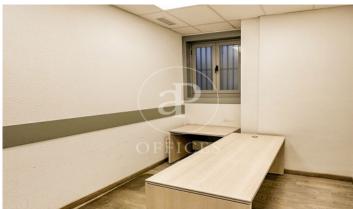

## 1,750 € | 100 m<sup>2</sup>

OFFICE WITH REPRESENTATIVE PORTAL Ground floor office in very good conditions, located in Madrid centre, in front of Plaza de la Villa, close to Plaza Mayor. The office is distributed in 3 offices, 2 bathrooms and a reception. The building has 4 floors, 1 lift and a representative portal. The community fees and IBI are already included in the rental price. Can you imagine working here?