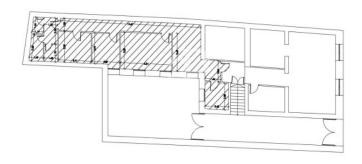

## 1,750 € | 100 m<sup>2</sup>

OFFICE WITH REPRESENTATIVE PORTAL Ground floor office in very good conditions, located in Madrid centre, in front of Plaza de la Villa, close to Plaza Mayor. The office is distributed in 3 offices, 2 bathrooms and a reception. The building has 4 floors, 1 lift and a representative portal. The community fees and IBI are already included in the rental price. Can you imagine working here?