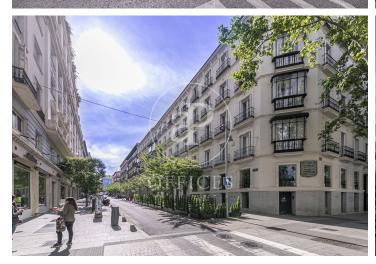

## Price from 10,404 € | Surface 578 m<sup>2</sup> - 644 m<sup>2</sup> | 5 Units

EXCLUSIVE OFFICE BUILDING WITH 3 COURTYARDS IN RECOLETOS. One of the most exclusive office buildings on Paseo de Recoletos, in the financial centre of the capital. Five-storey building, built in the 19th century and refurbished in 2001 and 2008, with a total area of 4445,87 m<sup>2</sup>. The main façade of the building has a classical style and is protected by heritage, as are the staircases and the communication core. It has three courtyards, the central one is ventilated and covered by skylights. On the attic floor there is an outdoor terrace with excellent views of the Plaza de Colon and the National Library. The area has excellent public and private transport links. Suburban train line, close to the Colón metro line and several bus lines (14, 150, 27, 45, 53, 5, N1, N23, N24 and NC2). Can you imagine working here?