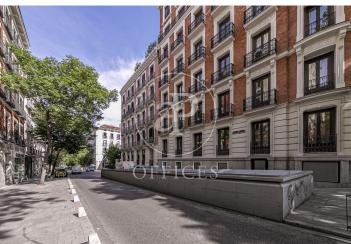

## Building for rent in Paseo de Recoletos.

Ref. AOM2306012

## Madrid / Recoletos

- A/C
- Heating
- Condition: Very good

## Price from 10,404 € | Surface 578 m<sup>2</sup> - 644 m<sup>2</sup> | 5 Units

EXCLUSIVE OFFICE BUILDING WITH 3 COURTYARDS IN RECOLETOS. One of the most exclusive office buildings on Paseo de Recoletos, in the financial centre of the capital. Five-storey building, built in the 19th century and refurbished in 2001 and 2008, with a total area of 4445,87 m<sup>2</sup>. The main façade of the building has a classical style and is protected by heritage, as are the staircases and the communication core. It has three courtyards, the central one is ventilated and covered by skylights. On the attic floor there is an outdoor terrace with excellent views of the Plaza de Colon and the National Library. The area has excellent public and private transport links. Suburban train line, close to the Colón metro line and several bus lines (14, 150, 27, 45, 53, 5, N1, N23, N24 and NC2). Can you imagine working here?