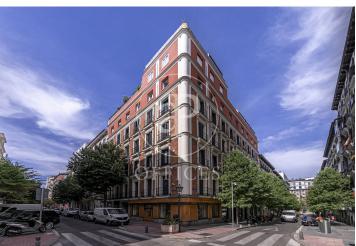

## Price from 10,404 € | Surface 578 m<sup>2</sup> - 644 m<sup>2</sup> | 5 Units

EXCLUSIVE OFFICE BUILDING WITH 3 COURTYARDS IN RECOLETOS. One of the most exclusive office buildings on Paseo de Recoletos, in the financial centre of the capital. Five-storey building, built in the 19th century and refurbished in 2001 and 2008, with a total area of 4445,87 m<sup>2</sup>. The main façade of the building has a classical style and is protected by heritage, as are the staircases and the communication core. It has three courtyards, the central one is ventilated and covered by skylights. On the attic floor there is an outdoor terrace with excellent views of the Plaza de Colon and the National Library. The area has excellent public and private transport links. Suburban train line, close to the Colón metro line and several bus lines (14, 150, 27, 45, 53, 5, N1, N23, N24 and NC2). Can you imagine working here?