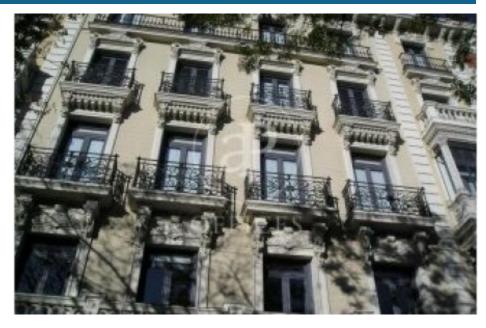

## Price from 10,404 € | Surface 578 m<sup>2</sup> - 644 m<sup>2</sup> | 5 Units

EXCLUSIVE OFFICE BUILDING WITH 3 COURTYARDS IN RECOLETOS. One of the most exclusive office buildings on Paseo de Recoletos, in the financial centre of the capital. Five-storey building, built in the 19th century and refurbished in 2001 and 2008, with a total area of 4445,87 m<sup>2</sup>. The main façade of the building has a classical style and is protected by heritage, as are the staircases and the communication core. It has three courtyards, the central one is ventilated and covered by skylights. On the attic floor there is an outdoor terrace with excellent views of the Plaza de Colon and the National Library. The area has excellent public and private transport links. Suburban train line, close to the Colón metro line and several bus lines (14, 150, 27, 45, 53, 5, N1, N23, N24 and NC2). Can you imagine working here?