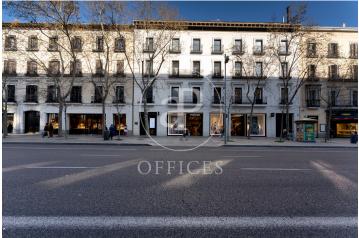

## Building for rent in Paseo de Recoletos.

Ref. AOM2306012

## Madrid / Recoletos

- A/C
- Heating
- Condition: Very good

## Price from 10,404 € | Surface 578 m<sup>2</sup> - 644 m<sup>2</sup> | 5 Units

EXCLUSIVE OFFICE BUILDING WITH 3 COURTYARDS IN RECOLETOS. One of the most exclusive office buildings on Paseo de Recoletos, in the financial centre of the capital. Five-storey building, built in the 19th century and refurbished in 2001 and 2008, with a total area of 4445,87 m<sup>2</sup>. The main façade of the building has a classical style and is protected by heritage, as are the staircases and the communication core. It has three courtyards, the central one is ventilated and covered by skylights. On the attic floor there is an outdoor terrace with excellent views of the Plaza de Colon and the National Library. The area has excellent public and private transport links. Suburban train line, close to the Colón metro line and several bus lines (14, 150, 27, 45, 53, 5, N1, N23, N24 and NC2). Can you imagine working here?