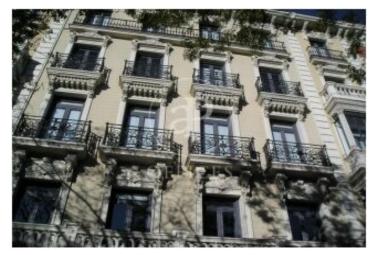

## Price from 10,404 € | Surface 578 m<sup>2</sup> - 644 m<sup>2</sup> | 5 Units

EXCLUSIVE OFFICE BUILDING WITH 3 COURTYARDS IN RECOLETOS. One of the most exclusive office buildings on Paseo de Recoletos, in the financial centre of the capital. Five-storey building, built in the 19th century and refurbished in 2001 and 2008, with a total area of 4445,87 m<sup>2</sup>. The main façade of the building has a classical style and is protected by heritage, as are the staircases and the communication core. It has three courtyards, the central one is ventilated and covered by skylights. On the attic floor there is an outdoor terrace with excellent views of the Plaza de Colon and the National Library. The area has excellent public and private transport links. Suburban train line, close to the Colón metro line and several bus lines (14, 150, 27, 45, 53, 5, N1, N23, N24 and NC2). Can you imagine working here?