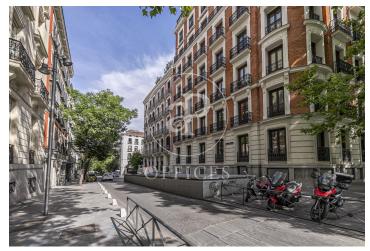

## Price from 10,404 € | Surface 578 m<sup>2</sup> - 644 m<sup>2</sup> | 5 Units

EXCLUSIVE OFFICE BUILDING WITH 3 COURTYARDS IN RECOLETOS. One of the most exclusive office buildings on Paseo de Recoletos, in the financial centre of the capital. Five-storey building, built in the 19th century and refurbished in 2001 and 2008, with a total area of 4445,87 m<sup>2</sup>. The main façade of the building has a classical style and is protected by heritage, as are the staircases and the communication core. It has three courtyards, the central one is ventilated and covered by skylights. On the attic floor there is an outdoor terrace with excellent views of the Plaza de Colon and the National Library. The area has excellent public and private transport links. Suburban train line, close to the Colón metro line and several bus lines (14, 150, 27, 45, 53, 5, N1, N23, N24 and NC2). Can you imagine working here?