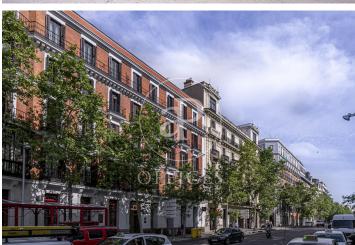

## Price from 10,404 € | Surface 578 m<sup>2</sup> - 644 m<sup>2</sup> | 5 Units

EXCLUSIVE OFFICE BUILDING WITH 3 COURTYARDS IN RECOLETOS. One of the most exclusive office buildings on Paseo de Recoletos, in the financial centre of the capital. Five-storey building, built in the 19th century and refurbished in 2001 and 2008, with a total area of 4445,87 m<sup>2</sup>. The main façade of the building has a classical style and is protected by heritage, as are the staircases and the communication core. It has three courtyards, the central one is ventilated and covered by skylights. On the attic floor there is an outdoor terrace with excellent views of the Plaza de Colon and the National Library. The area has excellent public and private transport links. Suburban train line, close to the Colón metro line and several bus lines (14, 150, 27, 45, 53, 5, N1, N23, N24 and NC2). Can you imagine working here?