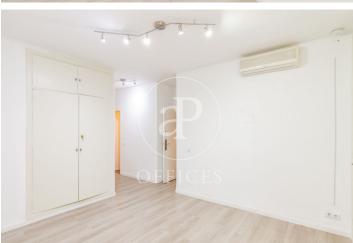

## 1,800 € | 68 m<sup>2</sup>

Office of 68 m<sup>2</sup> on the first floor of a mixed building in the heart of the Salamanca district. Distributed in large reception area, two offices, bathroom with shower, office and terrace. Air conditioning by air splits. The building has video surveillance, two lifts and concierge service. Excellent location, 500 metres from Recoletos station, Velázquez Metro station and 400 metres from Retiro Park. Community fees and IBI included in the rent. Surrounded by all kinds of services such as gyms, restaurants and supermarkets. Can you imagine working here?