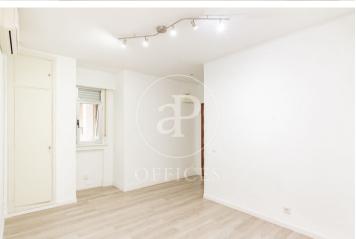

## 1,800 € | 68 m<sup>2</sup>

Office of 68 m<sup>2</sup> on the first floor of a mixed building in the heart of the Salamanca district. Distributed in large reception area, two offices, bathroom with shower, office and terrace. Air conditioning by air splits. The building has video surveillance, two lifts and concierge service. Excellent location, 500 metres from Recoletos station, Velázquez Metro station and 400 metres from Retiro Park. Community fees and IBI included in the rent. Surrounded by all kinds of services such as gyms, restaurants and supermarkets. Can you imagine working here?