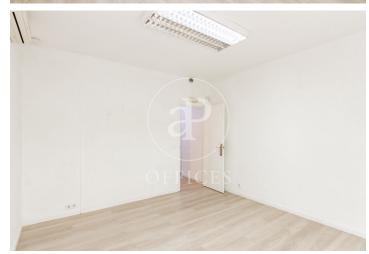

## 1,800 € | 68 m<sup>2</sup>

Office of 68 m<sup>2</sup> on the first floor of a mixed building in the heart of the Salamanca district. Distributed in large reception area, two offices, bathroom with shower, office and terrace. Air conditioning by air splits. The building has video surveillance, two lifts and concierge service. Excellent location, 500 metres from Recoletos station, Velázquez Metro station and 400 metres from Retiro Park. Community fees and IBI included in the rent. Surrounded by all kinds of services such as gyms, restaurants and supermarkets. Can you imagine working here?