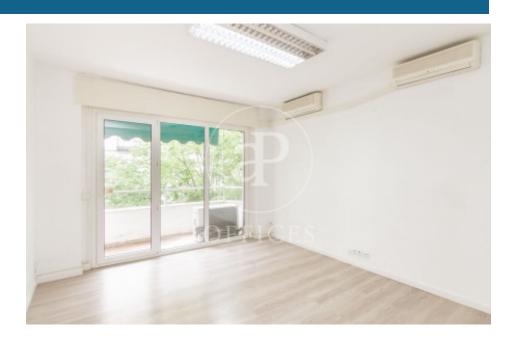

## 1,800 € | 68 m<sup>2</sup>

Office of 68 m<sup>2</sup> on the first floor of a mixed building in the heart of the Salamanca district. Distributed in large reception area, two offices, bathroom with shower, office and terrace. Air conditioning by air splits. The building has video surveillance, two lifts and concierge service. Excellent location, 500 metres from Recoletos station, Velázquez Metro station and 400 metres from Retiro Park. Community fees and IBI included in the rent. Surrounded by all kinds of services such as gyms, restaurants and supermarkets. Can you imagine working here?