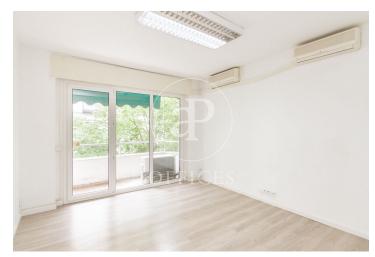

## 1,800 € | 68 m<sup>2</sup>

Office of 68 m<sup>2</sup> on the first floor of a mixed building in the heart of the Salamanca district. Distributed in large reception area, two offices, bathroom with shower, office and terrace. Air conditioning by air splits. The building has video surveillance, two lifts and concierge service. Excellent location, 500 metres from Recoletos station, Velázquez Metro station and 400 metres from Retiro Park. Community fees and IBI included in the rent. Surrounded by all kinds of services such as gyms, restaurants and supermarkets. Can you imagine working here?