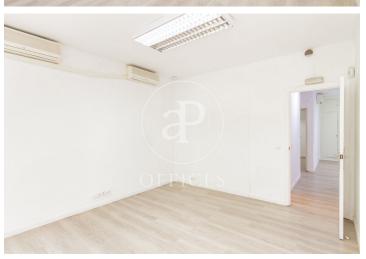

## 1,800 € | 68 m<sup>2</sup>

Office of 68 m<sup>2</sup> on the first floor of a mixed building in the heart of the Salamanca district. Distributed in large reception area, two offices, bathroom with shower, office and terrace. Air conditioning by air splits. The building has video surveillance, two lifts and concierge service. Excellent location, 500 metres from Recoletos station, Velázquez Metro station and 400 metres from Retiro Park. Community fees and IBI included in the rent. Surrounded by all kinds of services such as gyms, restaurants and supermarkets. Can you imagine working here?