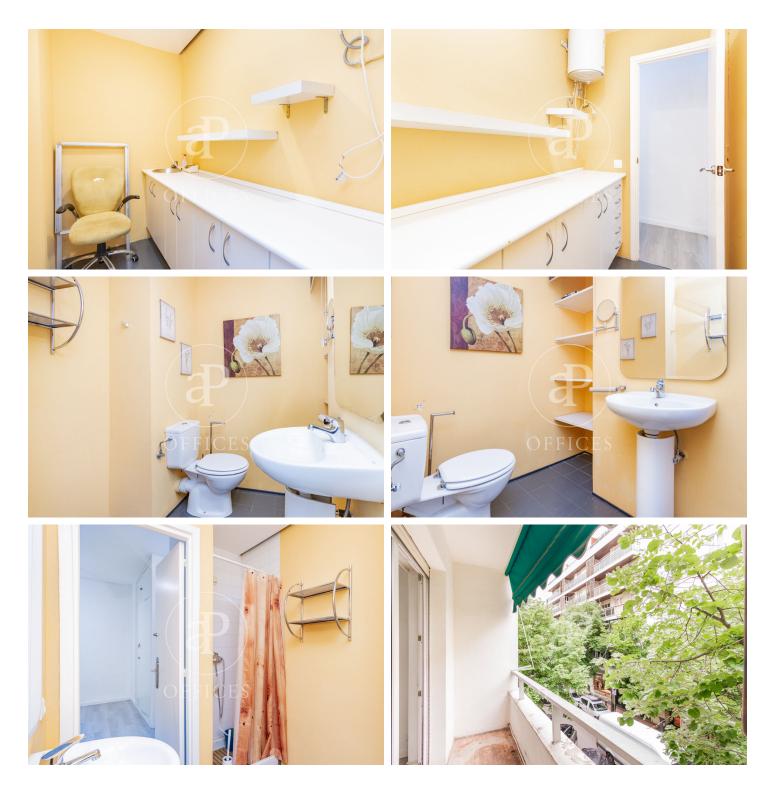

## 1,800 € | 68 m<sup>2</sup>

Office of 68 m<sup>2</sup> on the first floor of a mixed building in the heart of the Salamanca district. Distributed in large reception area, two offices, bathroom with shower, office and terrace. Air conditioning by air splits. The building has video surveillance, two lifts and concierge service. Excellent location, 500 metres from Recoletos station, Velázquez Metro station and 400 metres from Retiro Park. Community fees and IBI included in the rent. Surrounded by all kinds of services such as gyms, restaurants and supermarkets. Can you imagine working here?