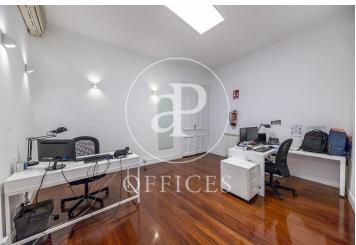

## 5,000 € | 330 m<sup>2</sup>

Exclusive office of 330sqm above ground. The office is distributed in 5 offices and four large work rooms or meetings. It has AACC by Split in all rooms and individual heating. We highlight its four balconies on Calle Alcalá, overlooking the Post Office Palace. The area has good communication with several bus lines and nearby metro stations. Multiple services such as restaurants and shops in the area. 20 minutes from Adolfo Suarez Airport and 10 minutes from the Atocha Renfe train station.