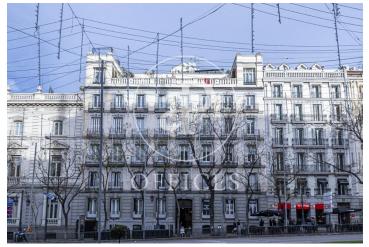

## 5,000 € | 330 m<sup>2</sup>

Exclusive office of 330sqm above ground. The office is distributed in 5 offices and four large work rooms or meetings. It has AACC by Split in all rooms and individual heating. We highlight its four balconies on Calle Alcalá, overlooking the Post Office Palace. The area has good communication with several bus lines and nearby metro stations. Multiple services such as restaurants and shops in the area. 20 minutes from Adolfo Suarez Airport and 10 minutes from the Atocha Renfe train station.