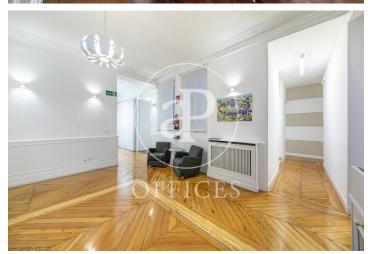

## 5,000 € | 330 m<sup>2</sup>

Exclusive office of 330sqm above ground. The office is distributed in 5 offices and four large work rooms or meetings. It has AACC by Split in all rooms and individual heating. We highlight its four balconies on Calle Alcalá, overlooking the Post Office Palace. The area has good communication with several bus lines and nearby metro stations. Multiple services such as restaurants and shops in the area. 20 minutes from Adolfo Suarez Airport and 10 minutes from the Atocha Renfe train station.