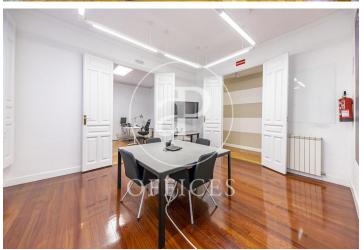

## 5,000 € | 330 m<sup>2</sup>

Exclusive office of 330sqm above ground. The office is distributed in 5 offices and four large work rooms or meetings. It has AACC by Split in all rooms and individual heating. We highlight its four balconies on Calle Alcalá, overlooking the Post Office Palace. The area has good communication with several bus lines and nearby metro stations. Multiple services such as restaurants and shops in the area. 20 minutes from Adolfo Suarez Airport and 10 minutes from the Atocha Renfe train station.