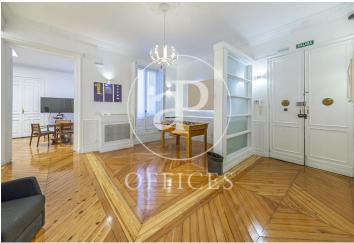

## 5,000 € | 330 m<sup>2</sup>

Exclusive office of 330sqm above ground. The office is distributed in 5 offices and four large work rooms or meetings. It has AACC by Split in all rooms and individual heating. We highlight its four balconies on Calle Alcalá, overlooking the Post Office Palace. The area has good communication with several bus lines and nearby metro stations. Multiple services such as restaurants and shops in the area. 20 minutes from Adolfo Suarez Airport and 10 minutes from the Atocha Renfe train station.