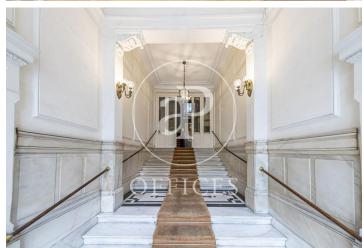

## 5,000 € | 330 m<sup>2</sup>

Exclusive office of 330sqm above ground. The office is distributed in 5 offices and four large work rooms or meetings. It has AACC by Split in all rooms and individual heating. We highlight its four balconies on Calle Alcalá, overlooking the Post Office Palace. The area has good communication with several bus lines and nearby metro stations. Multiple services such as restaurants and shops in the area. 20 minutes from Adolfo Suarez Airport and 10 minutes from the Atocha Renfe train station.