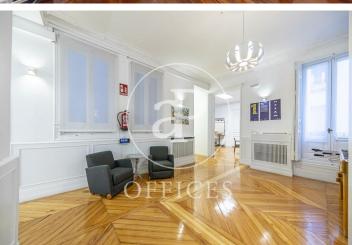

## 5,000 € | 330 m<sup>2</sup>

Exclusive office of 330sqm above ground. The office is distributed in 5 offices and four large work rooms or meetings. It has AACC by Split in all rooms and individual heating. We highlight its four balconies on Calle Alcalá, overlooking the Post Office Palace. The area has good communication with several bus lines and nearby metro stations. Multiple services such as restaurants and shops in the area. 20 minutes from Adolfo Suarez Airport and 10 minutes from the Atocha Renfe train station.