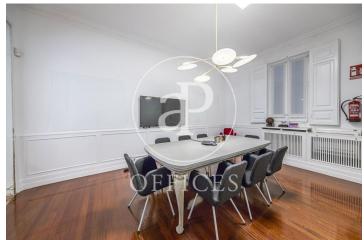

## 5,000 € | 330 m<sup>2</sup>

Exclusive office of 330sqm above ground. The office is distributed in 5 offices and four large work rooms or meetings. It has AACC by Split in all rooms and individual heating. We highlight its four balconies on Calle Alcalá, overlooking the Post Office Palace. The area has good communication with several bus lines and nearby metro stations. Multiple services such as restaurants and shops in the area. 20 minutes from Adolfo Suarez Airport and 10 minutes from the Atocha Renfe train station.