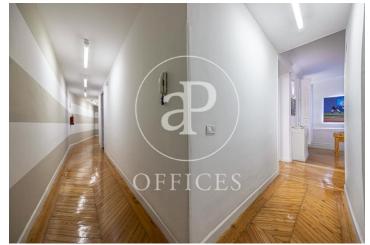

## 5,000 € | 330 m<sup>2</sup>

Exclusive office of 330sqm above ground. The office is distributed in 5 offices and four large work rooms or meetings. It has AACC by Split in all rooms and individual heating. We highlight its four balconies on Calle Alcalá, overlooking the Post Office Palace. The area has good communication with several bus lines and nearby metro stations. Multiple services such as restaurants and shops in the area. 20 minutes from Adolfo Suarez Airport and 10 minutes from the Atocha Renfe train station.