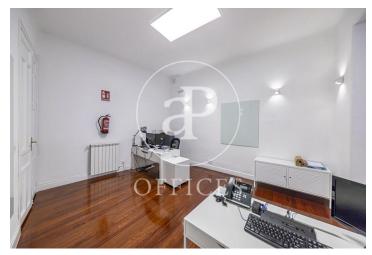

## 5,000 € | 330 m<sup>2</sup>

Exclusive office of 330sqm above ground. The office is distributed in 5 offices and four large work rooms or meetings. It has AACC by Split in all rooms and individual heating. We highlight its four balconies on Calle Alcalá, overlooking the Post Office Palace. The area has good communication with several bus lines and nearby metro stations. Multiple services such as restaurants and shops in the area. 20 minutes from Adolfo Suarez Airport and 10 minutes from the Atocha Renfe train station.