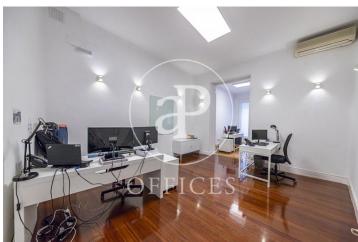

## 5,000 € | 330 m<sup>2</sup>

Exclusive office of 330sqm above ground. The office is distributed in 5 offices and four large work rooms or meetings. It has AACC by Split in all rooms and individual heating. We highlight its four balconies on Calle Alcalá, overlooking the Post Office Palace. The area has good communication with several bus lines and nearby metro stations. Multiple services such as restaurants and shops in the area. 20 minutes from Adolfo Suarez Airport and 10 minutes from the Atocha Renfe train station.