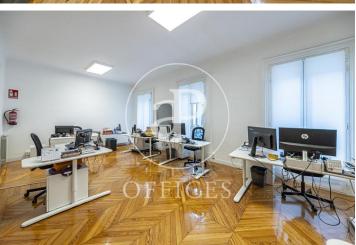

## 5,000 € | 330 m<sup>2</sup>

Exclusive office of 330sqm above ground. The office is distributed in 5 offices and four large work rooms or meetings. It has AACC by Split in all rooms and individual heating. We highlight its four balconies on Calle Alcalá, overlooking the Post Office Palace. The area has good communication with several bus lines and nearby metro stations. Multiple services such as restaurants and shops in the area. 20 minutes from Adolfo Suarez Airport and 10 minutes from the Atocha Renfe train station.