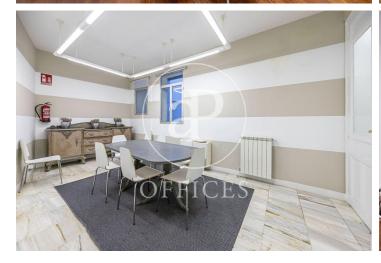

## 5,000 € | 330 m<sup>2</sup>

Exclusive office of 330sqm above ground. The office is distributed in 5 offices and four large work rooms or meetings. It has AACC by Split in all rooms and individual heating. We highlight its four balconies on Calle Alcalá, overlooking the Post Office Palace. The area has good communication with several bus lines and nearby metro stations. Multiple services such as restaurants and shops in the area. 20 minutes from Adolfo Suarez Airport and 10 minutes from the Atocha Renfe train station.