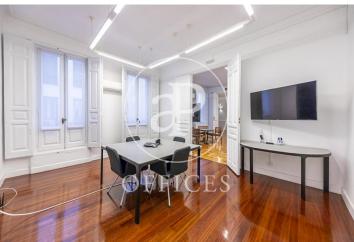

## 5,000 € | 330 m<sup>2</sup>

Exclusive office of 330sqm above ground. The office is distributed in 5 offices and four large work rooms or meetings. It has AACC by Split in all rooms and individual heating. We highlight its four balconies on Calle Alcalá, overlooking the Post Office Palace. The area has good communication with several bus lines and nearby metro stations. Multiple services such as restaurants and shops in the area. 20 minutes from Adolfo Suarez Airport and 10 minutes from the Atocha Renfe train station.