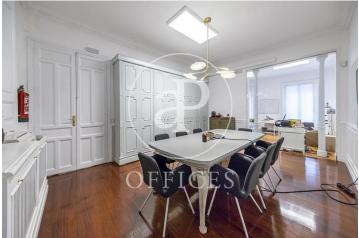

## 5,000 € | 330 m<sup>2</sup>

Exclusive office of 330sqm above ground. The office is distributed in 5 offices and four large work rooms or meetings. It has AACC by Split in all rooms and individual heating. We highlight its four balconies on Calle Alcalá, overlooking the Post Office Palace. The area has good communication with several bus lines and nearby metro stations. Multiple services such as restaurants and shops in the area. 20 minutes from Adolfo Suarez Airport and 10 minutes from the Atocha Renfe train station.