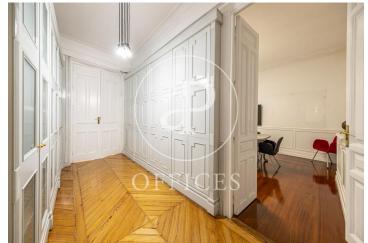

## 5,000 € | 330 m<sup>2</sup>

Exclusive office of 330sqm above ground. The office is distributed in 5 offices and four large work rooms or meetings. It has AACC by Split in all rooms and individual heating. We highlight its four balconies on Calle Alcalá, overlooking the Post Office Palace. The area has good communication with several bus lines and nearby metro stations. Multiple services such as restaurants and shops in the area. 20 minutes from Adolfo Suarez Airport and 10 minutes from the Atocha Renfe train station.