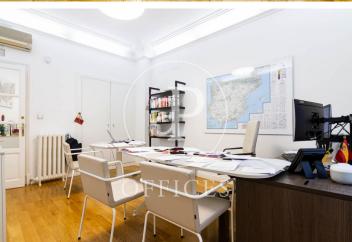

## 7,000 € | 500 m<sup>2</sup> + 10 m<sup>2</sup> terrace

Office for rent in Claudio Coello of 500 sqm, Recoletos, located on the second floor of a very representative building of 1947 with 7 floors. Mixed building with well maintained common areas. Office per floor with two entrances, the main one and another one in the freight elevator area. The building has an elevator, freight elevator and concierge. Very bright with 5 balconies to Claudio Coello street, east facing. Partitioned office, in very good condition, it was completely renovated 5 years ago. It is distributed in a large reception area, 5 offices facing Claudio Coello street, 1 open space with file area in it, open work area of about 120 sqm + another adjoining open area of about 16 sqm with access to a small terrace, kitchen with office with a small terrace, Rac room, another open area and 4 bathrooms, one with shower. Central heating and AACC by splits and in some areas it is by conduit. IBI included in the price. Community expenses on account of the tenant. Security door, melis pine floor, false ceiling, data network, fire extinguishers, emergency exit. East facing. The owner offers the possibility of negotiating the office furniture, as well as soundproofing panels... In one of the best business, commercial and restaurant areas in Madrid. With very good communicati [...]