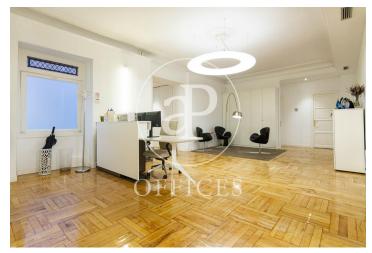

## 7,000 € | 500 m<sup>2</sup> + 10 m<sup>2</sup> terrace

Office for rent in Claudio Coello of 500 sqm, Recoletos, located on the second floor of a very representative building of 1947 with 7 floors. Mixed building with well maintained common areas. Office per floor with two entrances, the main one and another one in the freight elevator area. The building has an elevator, freight elevator and concierge. Very bright with 5 balconies to Claudio Coello street, east facing. Partitioned office, in very good condition, it was completely renovated 5 years ago. It is distributed in a large reception area, 5 offices facing Claudio Coello street, 1 open space with file area in it, open work area of about 120 sqm + another adjoining open area of about 16 sqm with access to a small terrace, kitchen with office with a small terrace, Rac room, another open area and 4 bathrooms, one with shower. Central heating and AACC by splits and in some areas it is by conduit. IBI included in the price. Community expenses on account of the tenant. Security door, melis pine floor, false ceiling, data network, fire extinguishers, emergency exit. East facing. The owner offers the possibility of negotiating the office furniture, as well as soundproofing panels... In one of the best business, commercial and restaurant areas in Madrid. With very good communicati [...]