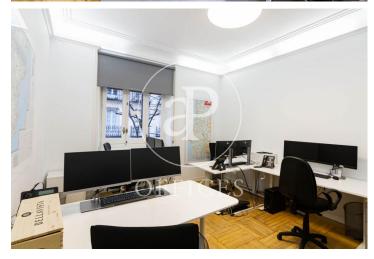

## 7,000 € | 500 m<sup>2</sup> + 10 m<sup>2</sup> terrace

Office for rent in Claudio Coello of 500 sqm, Recoletos, located on the second floor of a very representative building of 1947 with 7 floors. Mixed building with well maintained common areas. Office per floor with two entrances, the main one and another one in the freight elevator area. The building has an elevator, freight elevator and concierge. Very bright with 5 balconies to Claudio Coello street, east facing. Partitioned office, in very good condition, it was completely renovated 5 years ago. It is distributed in a large reception area, 5 offices facing Claudio Coello street, 1 open space with file area in it, open work area of about 120 sqm + another adjoining open area of about 16 sqm with access to a small terrace, kitchen with office with a small terrace, Rac room, another open area and 4 bathrooms, one with shower. Central heating and AACC by splits and in some areas it is by conduit. IBI included in the price. Community expenses on account of the tenant. Security door, melis pine floor, false ceiling, data network, fire extinguishers, emergency exit. East facing. The owner offers the possibility of negotiating the office furniture, as well as soundproofing panels... In one of the best business, commercial and restaurant areas in Madrid. With very good communicati [...]