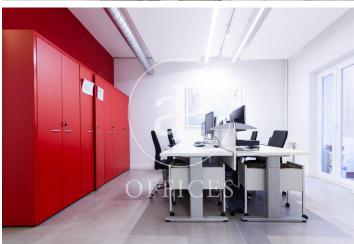

## 7,000 € | 500 m<sup>2</sup> + 10 m<sup>2</sup> terrace

Office for rent in Claudio Coello of 500 sqm, Recoletos, located on the second floor of a very representative building of 1947 with 7 floors. Mixed building with well maintained common areas. Office per floor with two entrances, the main one and another one in the freight elevator area. The building has an elevator, freight elevator and concierge. Very bright with 5 balconies to Claudio Coello street, east facing. Partitioned office, in very good condition, it was completely renovated 5 years ago. It is distributed in a large reception area, 5 offices facing Claudio Coello street, 1 open space with file area in it, open work area of about 120 sqm + another adjoining open area of about 16 sqm with access to a small terrace, kitchen with office with a small terrace, Rac room, another open area and 4 bathrooms, one with shower. Central heating and AACC by splits and in some areas it is by conduit. IBI included in the price. Community expenses on account of the tenant. Security door, melis pine floor, false ceiling, data network, fire extinguishers, emergency exit. East facing. The owner offers the possibility of negotiating the office furniture, as well as soundproofing panels... In one of the best business, commercial and restaurant areas in Madrid. With very good communicati [...]