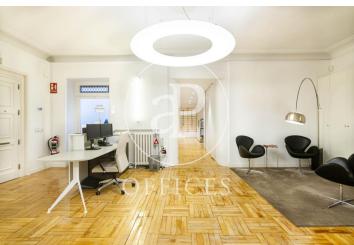

## 7,000 € | 500 m<sup>2</sup> + 10 m<sup>2</sup> terrace

Office for rent in Claudio Coello of 500 sqm, Recoletos, located on the second floor of a very representative building of 1947 with 7 floors. Mixed building with well maintained common areas. Office per floor with two entrances, the main one and another one in the freight elevator area. The building has an elevator, freight elevator and concierge. Very bright with 5 balconies to Claudio Coello street, east facing. Partitioned office, in very good condition, it was completely renovated 5 years ago. It is distributed in a large reception area, 5 offices facing Claudio Coello street, 1 open space with file area in it, open work area of about 120 sqm + another adjoining open area of about 16 sqm with access to a small terrace, kitchen with office with a small terrace, Rac room, another open area and 4 bathrooms, one with shower. Central heating and AACC by splits and in some areas it is by conduit. IBI included in the price. Community expenses on account of the tenant. Security door, melis pine floor, false ceiling, data network, fire extinguishers, emergency exit. East facing. The owner offers the possibility of negotiating the office furniture, as well as soundproofing panels... In one of the best business, commercial and restaurant areas in Madrid. With very good communicati [...]