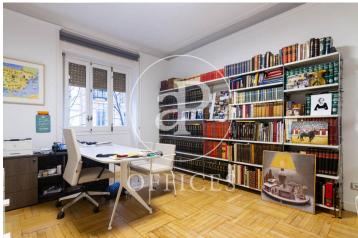

## 7,000 € | 500 m<sup>2</sup> + 10 m<sup>2</sup> terrace

Office for rent in Claudio Coello of 500 sqm, Recoletos, located on the second floor of a very representative building of 1947 with 7 floors. Mixed building with well maintained common areas. Office per floor with two entrances, the main one and another one in the freight elevator area. The building has an elevator, freight elevator and concierge. Very bright with 5 balconies to Claudio Coello street, east facing. Partitioned office, in very good condition, it was completely renovated 5 years ago. It is distributed in a large reception area, 5 offices facing Claudio Coello street, 1 open space with file area in it, open work area of about 120 sqm + another adjoining open area of about 16 sqm with access to a small terrace, kitchen with office with a small terrace, Rac room, another open area and 4 bathrooms, one with shower. Central heating and AACC by splits and in some areas it is by conduit. IBI included in the price. Community expenses on account of the tenant. Security door, melis pine floor, false ceiling, data network, fire extinguishers, emergency exit. East facing. The owner offers the possibility of negotiating the office furniture, as well as soundproofing panels... In one of the best business, commercial and restaurant areas in Madrid. With very good communicati [...]