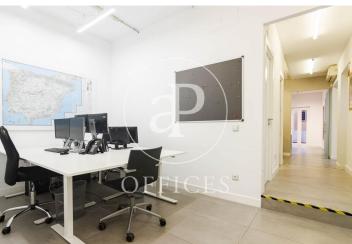

## 7,000 € | 500 m<sup>2</sup> + 10 m<sup>2</sup> terrace

Office for rent in Claudio Coello of 500 sqm, Recoletos, located on the second floor of a very representative building of 1947 with 7 floors. Mixed building with well maintained common areas. Office per floor with two entrances, the main one and another one in the freight elevator area. The building has an elevator, freight elevator and concierge. Very bright with 5 balconies to Claudio Coello street, east facing. Partitioned office, in very good condition, it was completely renovated 5 years ago. It is distributed in a large reception area, 5 offices facing Claudio Coello street, 1 open space with file area in it, open work area of about 120 sqm + another adjoining open area of about 16 sqm with access to a small terrace, kitchen with office with a small terrace, Rac room, another open area and 4 bathrooms, one with shower. Central heating and AACC by splits and in some areas it is by conduit. IBI included in the price. Community expenses on account of the tenant. Security door, melis pine floor, false ceiling, data network, fire extinguishers, emergency exit. East facing. The owner offers the possibility of negotiating the office furniture, as well as soundproofing panels... In one of the best business, commercial and restaurant areas in Madrid. With very good communicati [...]