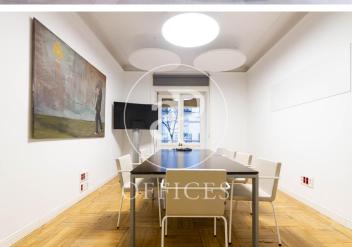

## 7,000 € | 500 m<sup>2</sup> + 10 m<sup>2</sup> terrace

Office for rent in Claudio Coello of 500 sqm, Recoletos, located on the second floor of a very representative building of 1947 with 7 floors. Mixed building with well maintained common areas. Office per floor with two entrances, the main one and another one in the freight elevator area. The building has an elevator, freight elevator and concierge. Very bright with 5 balconies to Claudio Coello street, east facing. Partitioned office, in very good condition, it was completely renovated 5 years ago. It is distributed in a large reception area, 5 offices facing Claudio Coello street, 1 open space with file area in it, open work area of about 120 sqm + another adjoining open area of about 16 sqm with access to a small terrace, kitchen with office with a small terrace, Rac room, another open area and 4 bathrooms, one with shower. Central heating and AACC by splits and in some areas it is by conduit. IBI included in the price. Community expenses on account of the tenant. Security door, melis pine floor, false ceiling, data network, fire extinguishers, emergency exit. East facing. The owner offers the possibility of negotiating the office furniture, as well as soundproofing panels... In one of the best business, commercial and restaurant areas in Madrid. With very good communicati [...]