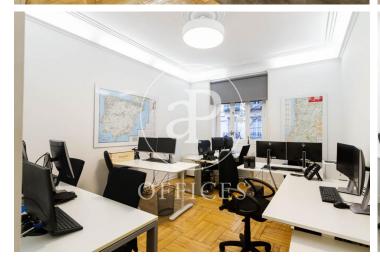

## 7,000 € | 500 m<sup>2</sup> + 10 m<sup>2</sup> terrace

Office for rent in Claudio Coello of 500 sqm, Recoletos, located on the second floor of a very representative building of 1947 with 7 floors. Mixed building with well maintained common areas. Office per floor with two entrances, the main one and another one in the freight elevator area. The building has an elevator, freight elevator and concierge. Very bright with 5 balconies to Claudio Coello street, east facing. Partitioned office, in very good condition, it was completely renovated 5 years ago. It is distributed in a large reception area, 5 offices facing Claudio Coello street, 1 open space with file area in it, open work area of about 120 sqm + another adjoining open area of about 16 sqm with access to a small terrace, kitchen with office with a small terrace, Rac room, another open area and 4 bathrooms, one with shower. Central heating and AACC by splits and in some areas it is by conduit. IBI included in the price. Community expenses on account of the tenant. Security door, melis pine floor, false ceiling, data network, fire extinguishers, emergency exit. East facing. The owner offers the possibility of negotiating the office furniture, as well as soundproofing panels... In one of the best business, commercial and restaurant areas in Madrid. With very good communicati [...]