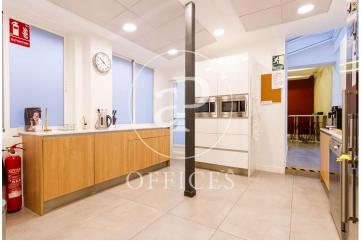

## 7,000 € | 500 m<sup>2</sup> + 10 m<sup>2</sup> terrace

Office for rent in Claudio Coello of 500 sqm, Recoletos, located on the second floor of a very representative building of 1947 with 7 floors. Mixed building with well maintained common areas. Office per floor with two entrances, the main one and another one in the freight elevator area. The building has an elevator, freight elevator and concierge. Very bright with 5 balconies to Claudio Coello street, east facing. Partitioned office, in very good condition, it was completely renovated 5 years ago. It is distributed in a large reception area, 5 offices facing Claudio Coello street, 1 open space with file area in it, open work area of about 120 sqm + another adjoining open area of about 16 sqm with access to a small terrace, kitchen with office with a small terrace, Rac room, another open area and 4 bathrooms, one with shower. Central heating and AACC by splits and in some areas it is by conduit. IBI included in the price. Community expenses on account of the tenant. Security door, melis pine floor, false ceiling, data network, fire extinguishers, emergency exit. East facing. The owner offers the possibility of negotiating the office furniture, as well as soundproofing panels... In one of the best business, commercial and restaurant areas in Madrid. With very good communicati [...]