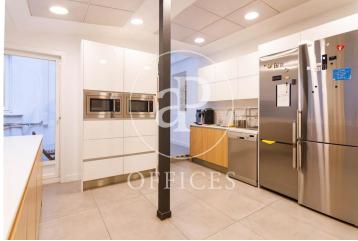

## 7,000 € | 500 m<sup>2</sup> + 10 m<sup>2</sup> terrace

Office for rent in Claudio Coello of 500 sqm, Recoletos, located on the second floor of a very representative building of 1947 with 7 floors. Mixed building with well maintained common areas. Office per floor with two entrances, the main one and another one in the freight elevator area. The building has an elevator, freight elevator and concierge. Very bright with 5 balconies to Claudio Coello street, east facing. Partitioned office, in very good condition, it was completely renovated 5 years ago. It is distributed in a large reception area, 5 offices facing Claudio Coello street, 1 open space with file area in it, open work area of about 120 sqm + another adjoining open area of about 16 sqm with access to a small terrace, kitchen with office with a small terrace, Rac room, another open area and 4 bathrooms, one with shower. Central heating and AACC by splits and in some areas it is by conduit. IBI included in the price. Community expenses on account of the tenant. Security door, melis pine floor, false ceiling, data network, fire extinguishers, emergency exit. East facing. The owner offers the possibility of negotiating the office furniture, as well as soundproofing panels... In one of the best business, commercial and restaurant areas in Madrid. With very good communicati [...]