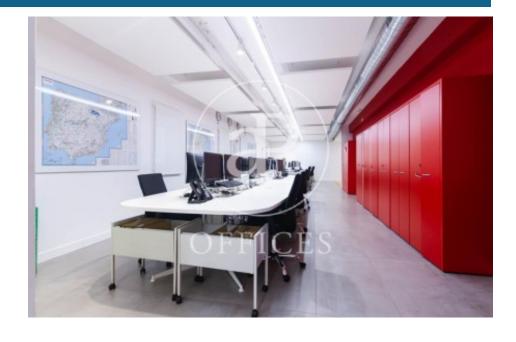

## 7,000 € | 500 m<sup>2</sup> + 10 m<sup>2</sup> terrace

Office for rent in Claudio Coello of 500 sqm, Recoletos, located on the second floor of a very representative building of 1947 with 7 floors. Mixed building with well maintained common areas. Office per floor with two entrances, the main one and another one in the freight elevator area. The building has an elevator, freight elevator and concierge. Very bright with 5 balconies to Claudio Coello street, east facing. Partitioned office, in very good condition, it was completely renovated 5 years ago. It is distributed in a large reception area, 5 offices facing Claudio Coello street, 1 open space with file area in it, open work area of about 120 sqm + another adjoining open area of about 16 sqm with access to a small terrace, kitchen with office with a small terrace, Rac room, another open area and 4 bathrooms, one with shower. Central heating and AACC by splits and in some areas it is by conduit. IBI included in the price. Community expenses on account of the tenant. Security door, melis pine floor, false ceiling, data network, fire extinguishers, emergency exit. East facing. The owner offers the possibility of negotiating the office furniture, as well as soundproofing panels... In one of the best business, commercial and restaurant areas in Madrid. With very good communicati [...]