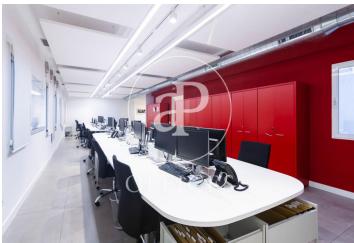

## 7,000 € | 500 m<sup>2</sup> + 10 m<sup>2</sup> terrace

Office for rent in Claudio Coello of 500 sqm, Recoletos, located on the second floor of a very representative building of 1947 with 7 floors. Mixed building with well maintained common areas. Office per floor with two entrances, the main one and another one in the freight elevator area. The building has an elevator, freight elevator and concierge. Very bright with 5 balconies to Claudio Coello street, east facing. Partitioned office, in very good condition, it was completely renovated 5 years ago. It is distributed in a large reception area, 5 offices facing Claudio Coello street, 1 open space with file area in it, open work area of about 120 sqm + another adjoining open area of about 16 sqm with access to a small terrace, kitchen with office with a small terrace, Rac room, another open area and 4 bathrooms, one with shower. Central heating and AACC by splits and in some areas it is by conduit. IBI included in the price. Community expenses on account of the tenant. Security door, melis pine floor, false ceiling, data network, fire extinguishers, emergency exit. East facing. The owner offers the possibility of negotiating the office furniture, as well as soundproofing panels... In one of the best business, commercial and restaurant areas in Madrid. With very good communicati [...]