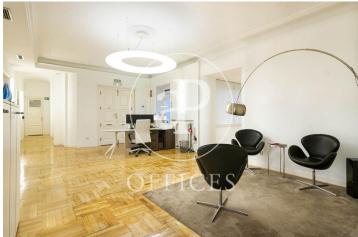

## 7,000 € | 500 m<sup>2</sup> + 10 m<sup>2</sup> terrace

Office for rent in Claudio Coello of 500 sqm, Recoletos, located on the second floor of a very representative building of 1947 with 7 floors. Mixed building with well maintained common areas. Office per floor with two entrances, the main one and another one in the freight elevator area. The building has an elevator, freight elevator and concierge. Very bright with 5 balconies to Claudio Coello street, east facing. Partitioned office, in very good condition, it was completely renovated 5 years ago. It is distributed in a large reception area, 5 offices facing Claudio Coello street, 1 open space with file area in it, open work area of about 120 sqm + another adjoining open area of about 16 sqm with access to a small terrace, kitchen with office with a small terrace, Rac room, another open area and 4 bathrooms, one with shower. Central heating and AACC by splits and in some areas it is by conduit. IBI included in the price. Community expenses on account of the tenant. Security door, melis pine floor, false ceiling, data network, fire extinguishers, emergency exit. East facing. The owner offers the possibility of negotiating the office furniture, as well as soundproofing panels... In one of the best business, commercial and restaurant areas in Madrid. With very good communicati [...]