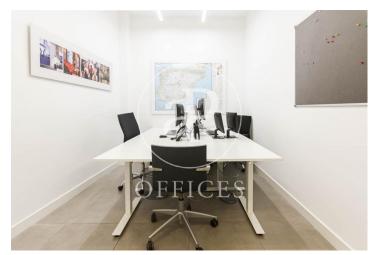

## 7,000 € | 500 m<sup>2</sup> + 10 m<sup>2</sup> terrace

Office for rent in Claudio Coello of 500 sqm, Recoletos, located on the second floor of a very representative building of 1947 with 7 floors. Mixed building with well maintained common areas. Office per floor with two entrances, the main one and another one in the freight elevator area. The building has an elevator, freight elevator and concierge. Very bright with 5 balconies to Claudio Coello street, east facing. Partitioned office, in very good condition, it was completely renovated 5 years ago. It is distributed in a large reception area, 5 offices facing Claudio Coello street, 1 open space with file area in it, open work area of about 120 sqm + another adjoining open area of about 16 sqm with access to a small terrace, kitchen with office with a small terrace, Rac room, another open area and 4 bathrooms, one with shower. Central heating and AACC by splits and in some areas it is by conduit. IBI included in the price. Community expenses on account of the tenant. Security door, melis pine floor, false ceiling, data network, fire extinguishers, emergency exit. East facing. The owner offers the possibility of negotiating the office furniture, as well as soundproofing panels... In one of the best business, commercial and restaurant areas in Madrid. With very good communicati [...]