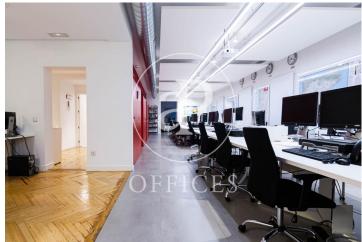

## 7,000 € | 500 m<sup>2</sup> + 10 m<sup>2</sup> terrace

Office for rent in Claudio Coello of 500 sqm, Recoletos, located on the second floor of a very representative building of 1947 with 7 floors. Mixed building with well maintained common areas. Office per floor with two entrances, the main one and another one in the freight elevator area. The building has an elevator, freight elevator and concierge. Very bright with 5 balconies to Claudio Coello street, east facing. Partitioned office, in very good condition, it was completely renovated 5 years ago. It is distributed in a large reception area, 5 offices facing Claudio Coello street, 1 open space with file area in it, open work area of about 120 sqm + another adjoining open area of about 16 sqm with access to a small terrace, kitchen with office with a small terrace, Rac room, another open area and 4 bathrooms, one with shower. Central heating and AACC by splits and in some areas it is by conduit. IBI included in the price. Community expenses on account of the tenant. Security door, melis pine floor, false ceiling, data network, fire extinguishers, emergency exit. East facing. The owner offers the possibility of negotiating the office furniture, as well as soundproofing panels... In one of the best business, commercial and restaurant areas in Madrid. With very good communicati [...]