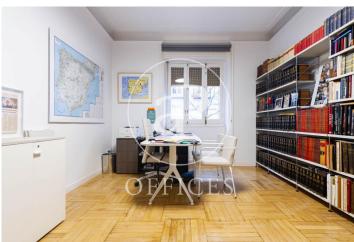

## 7,000 € | 500 m<sup>2</sup> + 10 m<sup>2</sup> terrace

Office for rent in Claudio Coello of 500 sqm, Recoletos, located on the second floor of a very representative building of 1947 with 7 floors. Mixed building with well maintained common areas. Office per floor with two entrances, the main one and another one in the freight elevator area. The building has an elevator, freight elevator and concierge. Very bright with 5 balconies to Claudio Coello street, east facing. Partitioned office, in very good condition, it was completely renovated 5 years ago. It is distributed in a large reception area, 5 offices facing Claudio Coello street, 1 open space with file area in it, open work area of about 120 sqm + another adjoining open area of about 16 sqm with access to a small terrace, kitchen with office with a small terrace, Rac room, another open area and 4 bathrooms, one with shower. Central heating and AACC by splits and in some areas it is by conduit. IBI included in the price. Community expenses on account of the tenant. Security door, melis pine floor, false ceiling, data network, fire extinguishers, emergency exit. East facing. The owner offers the possibility of negotiating the office furniture, as well as soundproofing panels... In one of the best business, commercial and restaurant areas in Madrid. With very good communicati [...]