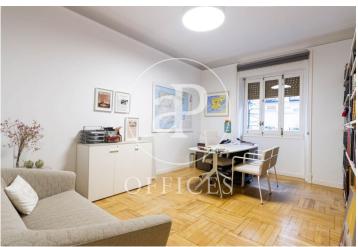

## 7,000 € | 500 m<sup>2</sup> + 10 m<sup>2</sup> terrace

Office for rent in Claudio Coello of 500 sqm, Recoletos, located on the second floor of a very representative building of 1947 with 7 floors. Mixed building with well maintained common areas. Office per floor with two entrances, the main one and another one in the freight elevator area. The building has an elevator, freight elevator and concierge. Very bright with 5 balconies to Claudio Coello street, east facing. Partitioned office, in very good condition, it was completely renovated 5 years ago. It is distributed in a large reception area, 5 offices facing Claudio Coello street, 1 open space with file area in it, open work area of about 120 sqm + another adjoining open area of about 16 sqm with access to a small terrace, kitchen with office with a small terrace, Rac room, another open area and 4 bathrooms, one with shower. Central heating and AACC by splits and in some areas it is by conduit. IBI included in the price. Community expenses on account of the tenant. Security door, melis pine floor, false ceiling, data network, fire extinguishers, emergency exit. East facing. The owner offers the possibility of negotiating the office furniture, as well as soundproofing panels... In one of the best business, commercial and restaurant areas in Madrid. With very good communicati [...]