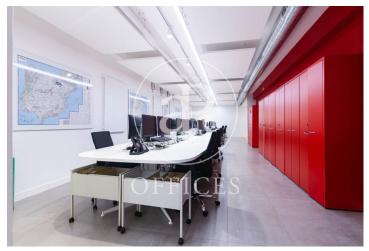

## 7,000 € | 500 m<sup>2</sup> + 10 m<sup>2</sup> terrace

Office for rent in Claudio Coello of 500 sqm, Recoletos, located on the second floor of a very representative building of 1947 with 7 floors. Mixed building with well maintained common areas. Office per floor with two entrances, the main one and another one in the freight elevator area. The building has an elevator, freight elevator and concierge. Very bright with 5 balconies to Claudio Coello street, east facing. Partitioned office, in very good condition, it was completely renovated 5 years ago. It is distributed in a large reception area, 5 offices facing Claudio Coello street, 1 open space with file area in it, open work area of about 120 sqm + another adjoining open area of about 16 sqm with access to a small terrace, kitchen with office with a small terrace, Rac room, another open area and 4 bathrooms, one with shower. Central heating and AACC by splits and in some areas it is by conduit. IBI included in the price. Community expenses on account of the tenant. Security door, melis pine floor, false ceiling, data network, fire extinguishers, emergency exit. East facing. The owner offers the possibility of negotiating the office furniture, as well as soundproofing panels... In one of the best business, commercial and restaurant areas in Madrid. With very good communicati [...]