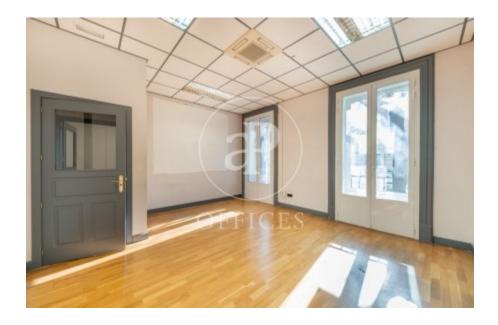

## Price upon request | 310 m²

OFFICE IN RECOLETOS WITH SEVEN OFFICES. Exclusive office of 310m² located in one of the best areas of Recoletos near Puerta de Alcalá and Plaza de Cibeles. Distributed in 7 offices and 2 large work or meeting rooms. It has AACC by Split and individual heating. Parquet floors, false ceiling, rack room and office space. We highlight its two balconies to Alcalá street, overlooking the Palacio de Correos. The area has good communication with several bus lines and subway stations nearby. Multiple services such as restaurants and stores in the area. 20 minutes from Adolfo Suarez Airport and 10 minutes from Atocha Renfe train station. Can you imagine working here?