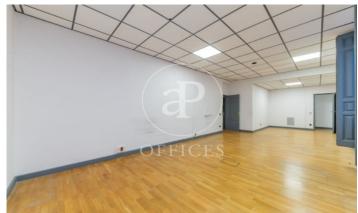

## Price upon request | 310 m²

OFFICE IN RECOLETOS WITH SEVEN OFFICES. Exclusive office of 310m² located in one of the best areas of Recoletos near Puerta de Alcalá and Plaza de Cibeles. Distributed in 7 offices and 2 large work or meeting rooms. It has AACC by Split and individual heating. Parquet floors, false ceiling, rack room and office space. We highlight its two balconies to Alcalá street, overlooking the Palacio de Correos. The area has good communication with several bus lines and subway stations nearby. Multiple services such as restaurants and stores in the area. 20 minutes from Adolfo Suarez Airport and 10 minutes from Atocha Renfe train station. Can you imagine working here?