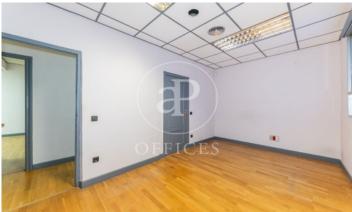

## Price upon request | 310 m²

OFFICE IN RECOLETOS WITH SEVEN OFFICES. Exclusive office of 310m² located in one of the best areas of Recoletos near Puerta de Alcalá and Plaza de Cibeles. Distributed in 7 offices and 2 large work or meeting rooms. It has AACC by Split and individual heating. Parquet floors, false ceiling, rack room and office space. We highlight its two balconies to Alcalá street, overlooking the Palacio de Correos. The area has good communication with several bus lines and subway stations nearby. Multiple services such as restaurants and stores in the area. 20 minutes from Adolfo Suarez Airport and 10 minutes from Atocha Renfe train station. Can you imagine working here?