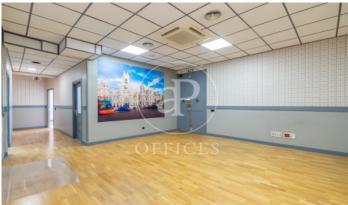

## Price upon request | 310 m²

OFFICE IN RECOLETOS WITH SEVEN OFFICES. Exclusive office of 310m² located in one of the best areas of Recoletos near Puerta de Alcalá and Plaza de Cibeles. Distributed in 7 offices and 2 large work or meeting rooms. It has AACC by Split and individual heating. Parquet floors, false ceiling, rack room and office space. We highlight its two balconies to Alcalá street, overlooking the Palacio de Correos. The area has good communication with several bus lines and subway stations nearby. Multiple services such as restaurants and stores in the area. 20 minutes from Adolfo Suarez Airport and 10 minutes from Atocha Renfe train station. Can you imagine working here?