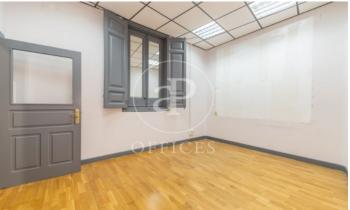

## Price upon request | 310 m²

OFFICE IN RECOLETOS WITH SEVEN OFFICES. Exclusive office of 310m² located in one of the best areas of Recoletos near Puerta de Alcalá and Plaza de Cibeles. Distributed in 7 offices and 2 large work or meeting rooms. It has AACC by Split and individual heating. Parquet floors, false ceiling, rack room and office space. We highlight its two balconies to Alcalá street, overlooking the Palacio de Correos. The area has good communication with several bus lines and subway stations nearby. Multiple services such as restaurants and stores in the area. 20 minutes from Adolfo Suarez Airport and 10 minutes from Atocha Renfe train station. Can you imagine working here?