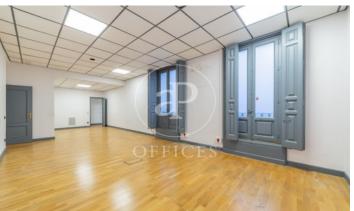

## Price upon request | 310 m²

OFFICE IN RECOLETOS WITH SEVEN OFFICES. Exclusive office of 310m² located in one of the best areas of Recoletos near Puerta de Alcalá and Plaza de Cibeles. Distributed in 7 offices and 2 large work or meeting rooms. It has AACC by Split and individual heating. Parquet floors, false ceiling, rack room and office space. We highlight its two balconies to Alcalá street, overlooking the Palacio de Correos. The area has good communication with several bus lines and subway stations nearby. Multiple services such as restaurants and stores in the area. 20 minutes from Adolfo Suarez Airport and 10 minutes from Atocha Renfe train station. Can you imagine working here?