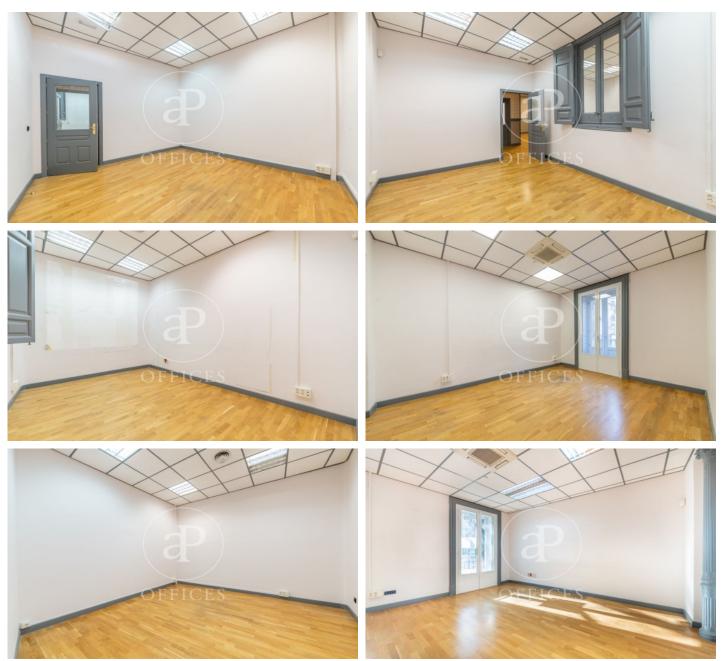

## Price upon request | 310 m²

OFFICE IN RECOLETOS WITH SEVEN OFFICES. Exclusive office of 310m² located in one of the best areas of Recoletos near Puerta de Alcalá and Plaza de Cibeles. Distributed in 7 offices and 2 large work or meeting rooms. It has AACC by Split and individual heating. Parquet floors, false ceiling, rack room and office space. We highlight its two balconies to Alcalá street, overlooking the Palacio de Correos. The area has good communication with several bus lines and subway stations nearby. Multiple services such as restaurants and stores in the area. 20 minutes from Adolfo Suarez Airport and 10 minutes from Atocha Renfe train station. Can you imagine working here?