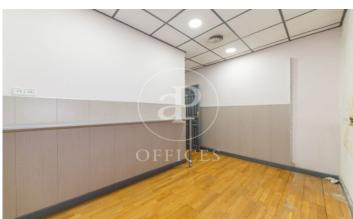

## Price upon request | 310 m²

OFFICE IN RECOLETOS WITH SEVEN OFFICES. Exclusive office of 310m² located in one of the best areas of Recoletos near Puerta de Alcalá and Plaza de Cibeles. Distributed in 7 offices and 2 large work or meeting rooms. It has AACC by Split and individual heating. Parquet floors, false ceiling, rack room and office space. We highlight its two balconies to Alcalá street, overlooking the Palacio de Correos. The area has good communication with several bus lines and subway stations nearby. Multiple services such as restaurants and stores in the area. 20 minutes from Adolfo Suarez Airport and 10 minutes from Atocha Renfe train station. Can you imagine working here?