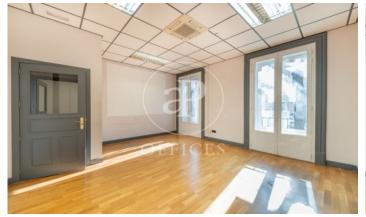

## Price upon request | 310 m²

OFFICE IN RECOLETOS WITH SEVEN OFFICES. Exclusive office of 310m² located in one of the best areas of Recoletos near Puerta de Alcalá and Plaza de Cibeles. Distributed in 7 offices and 2 large work or meeting rooms. It has AACC by Split and individual heating. Parquet floors, false ceiling, rack room and office space. We highlight its two balconies to Alcalá street, overlooking the Palacio de Correos. The area has good communication with several bus lines and subway stations nearby. Multiple services such as restaurants and stores in the area. 20 minutes from Adolfo Suarez Airport and 10 minutes from Atocha Renfe train station. Can you imagine working here?