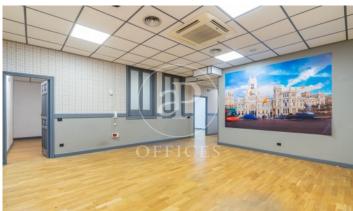

## Price upon request | 310 m²

OFFICE IN RECOLETOS WITH SEVEN OFFICES. Exclusive office of 310m² located in one of the best areas of Recoletos near Puerta de Alcalá and Plaza de Cibeles. Distributed in 7 offices and 2 large work or meeting rooms. It has AACC by Split and individual heating. Parquet floors, false ceiling, rack room and office space. We highlight its two balconies to Alcalá street, overlooking the Palacio de Correos. The area has good communication with several bus lines and subway stations nearby. Multiple services such as restaurants and stores in the area. 20 minutes from Adolfo Suarez Airport and 10 minutes from Atocha Renfe train station. Can you imagine working here?