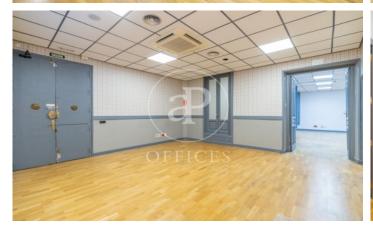

## Price upon request | 310 m²

OFFICE IN RECOLETOS WITH SEVEN OFFICES. Exclusive office of 310m² located in one of the best areas of Recoletos near Puerta de Alcalá and Plaza de Cibeles. Distributed in 7 offices and 2 large work or meeting rooms. It has AACC by Split and individual heating. Parquet floors, false ceiling, rack room and office space. We highlight its two balconies to Alcalá street, overlooking the Palacio de Correos. The area has good communication with several bus lines and subway stations nearby. Multiple services such as restaurants and stores in the area. 20 minutes from Adolfo Suarez Airport and 10 minutes from Atocha Renfe train station. Can you imagine working here?