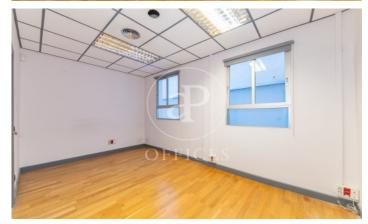

## Price upon request | 310 m²

OFFICE IN RECOLETOS WITH SEVEN OFFICES. Exclusive office of 310m² located in one of the best areas of Recoletos near Puerta de Alcalá and Plaza de Cibeles. Distributed in 7 offices and 2 large work or meeting rooms. It has AACC by Split and individual heating. Parquet floors, false ceiling, rack room and office space. We highlight its two balconies to Alcalá street, overlooking the Palacio de Correos. The area has good communication with several bus lines and subway stations nearby. Multiple services such as restaurants and stores in the area. 20 minutes from Adolfo Suarez Airport and 10 minutes from Atocha Renfe train station. Can you imagine working here?