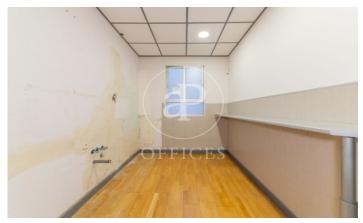

## Price upon request | 310 m²

OFFICE IN RECOLETOS WITH SEVEN OFFICES. Exclusive office of 310m² located in one of the best areas of Recoletos near Puerta de Alcalá and Plaza de Cibeles. Distributed in 7 offices and 2 large work or meeting rooms. It has AACC by Split and individual heating. Parquet floors, false ceiling, rack room and office space. We highlight its two balconies to Alcalá street, overlooking the Palacio de Correos. The area has good communication with several bus lines and subway stations nearby. Multiple services such as restaurants and stores in the area. 20 minutes from Adolfo Suarez Airport and 10 minutes from Atocha Renfe train station. Can you imagine working here?