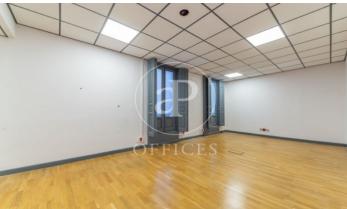

## Price upon request | 310 m²

OFFICE IN RECOLETOS WITH SEVEN OFFICES. Exclusive office of 310m² located in one of the best areas of Recoletos near Puerta de Alcalá and Plaza de Cibeles. Distributed in 7 offices and 2 large work or meeting rooms. It has AACC by Split and individual heating. Parquet floors, false ceiling, rack room and office space. We highlight its two balconies to Alcalá street, overlooking the Palacio de Correos. The area has good communication with several bus lines and subway stations nearby. Multiple services such as restaurants and stores in the area. 20 minutes from Adolfo Suarez Airport and 10 minutes from Atocha Renfe train station. Can you imagine working here?