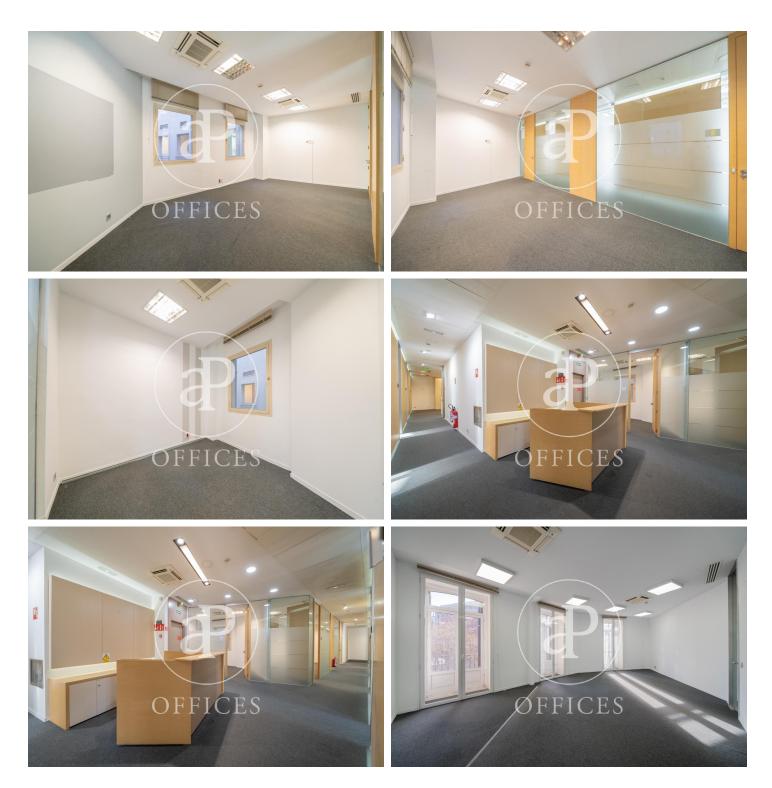

## 16,850 € | 674 m<sup>2</sup>

OFFICE LOCATED IN RECOLETOS DISTRICT At the second floor of an exclusive offices building, that was completely renovated in 2005 we have available 674m<sup>2</sup> (sqm). Distribution in one floor with glass partitions with the following implementation: a large reception with waiting area, 11 offices with windows to façade, a wide boardroom, 4 interior offices, 2 double bathrooms, storage room, kitchen/office and a interior meeting room. The office has two entrances, both with fire doors. An IT room, raised floor with carpet, false ceiling, central duct air conditioning system (included in the expenses), access control system, fire detectors, extinguishers, emergency lights, security 24h and two elevators. The office enhance the natural light with their 15 balconies with views to the main street (south-east orientation). Expenses  $6.-\epsilon/m^2/month$ , including community fees and IBI; besides the rent includes a parking slot at the building. Located near Retiro and Plaza de Independencia. Very good connections by public transport, nearest metro station Retiro and Banco de España. And bus stop 1, 2, 9, 15, 20, 28, 5, 14, 27. Very close to Atocha Station and only 15 minutes by car from the Airport.