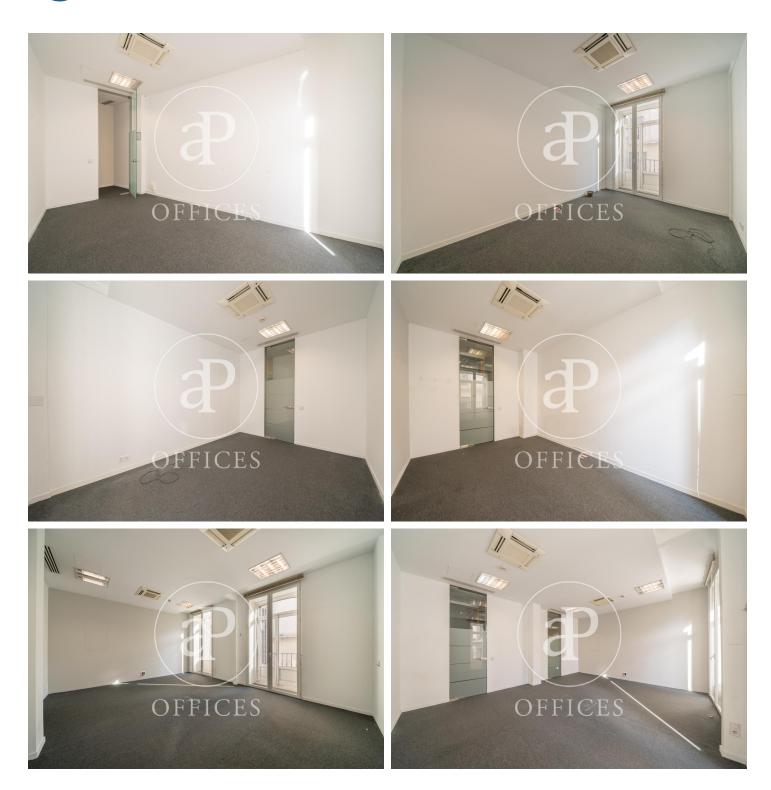

## 16,850 € | 674 m<sup>2</sup>

OFFICE LOCATED IN RECOLETOS DISTRICT At the second floor of an exclusive offices building, that was completely renovated in 2005 we have available 674m<sup>2</sup> (sqm). Distribution in one floor with glass partitions with the following implementation: a large reception with waiting area, 11 offices with windows to façade, a wide boardroom, 4 interior offices, 2 double bathrooms, storage room, kitchen/office and a interior meeting room. The office has two entrances, both with fire doors. An IT room, raised floor with carpet, false ceiling, central duct air conditioning system (included in the expenses), access control system, fire detectors, extinguishers, emergency lights, security 24h and two elevators. The office enhance the natural light with their 15 balconies with views to the main street (south-east orientation). Expenses  $6.-\epsilon/m^2/month$ , including community fees and IBI; besides the rent includes a parking slot at the building. Located near Retiro and Plaza de Independencia. Very good connections by public transport, nearest metro station Retiro and Banco de España. And bus stop 1, 2, 9, 15, 20, 28, 5, 14, 27. Very close to Atocha Station and only 15 minutes by car from the Airport.