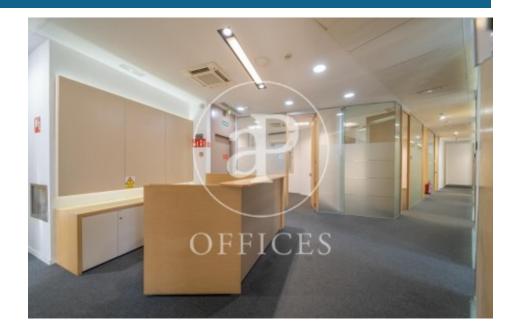

## 16,850 € | 674 m<sup>2</sup>

OFFICE LOCATED IN RECOLETOS DISTRICT At the second floor of an exclusive offices building, that was completely renovated in 2005 we have available 674m<sup>2</sup> (sqm). Distribution in one floor with glass partitions with the following implementation: a large reception with waiting area, 11 offices with windows to façade, a wide boardroom, 4 interior offices, 2 double bathrooms, storage room, kitchen/office and a interior meeting room. The office has two entrances, both with fire doors. An IT room, raised floor with carpet, false ceiling, central duct air conditioning system (included in the expenses), access control system, fire detectors, extinguishers, emergency lights, security 24h and two elevators. The office enhance the natural light with their 15 balconies with views to the main street (south-east orientation). Expenses  $6.-\epsilon/m^2/month$ , including community fees and IBI; besides the rent includes a parking slot at the building. Located near Retiro and Plaza de Independencia. Very good connections by public transport, nearest metro station Retiro and Banco de España. And bus stop 1, 2, 9, 15, 20, 28, 5, 14, 27. Very close to Atocha Station and only 15 minutes by car from the Airport.