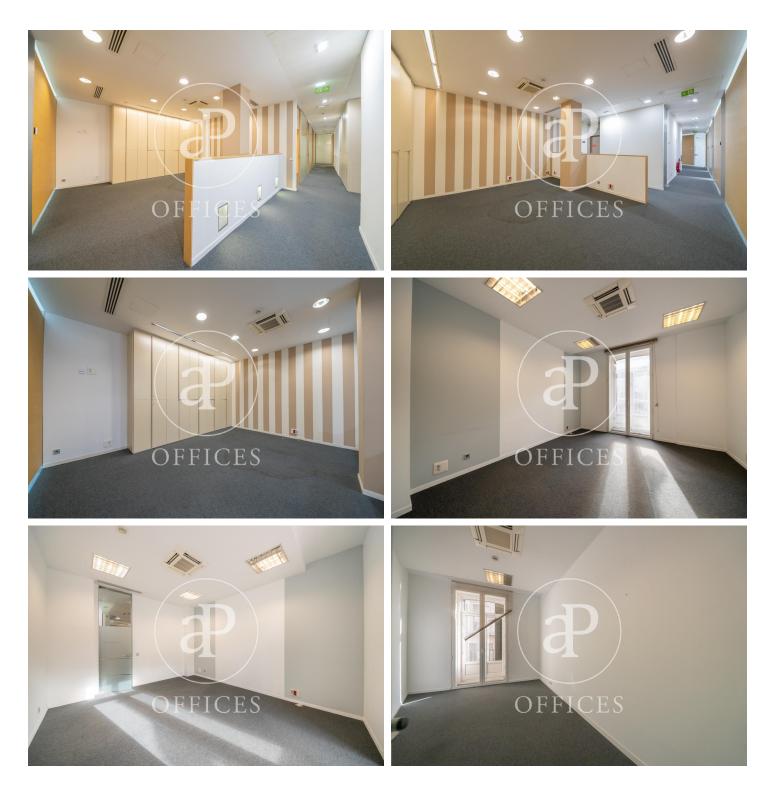

## 16,850 € | 674 m<sup>2</sup>

OFFICE LOCATED IN RECOLETOS DISTRICT At the second floor of an exclusive offices building, that was completely renovated in 2005 we have available 674m<sup>2</sup> (sqm). Distribution in one floor with glass partitions with the following implementation: a large reception with waiting area, 11 offices with windows to façade, a wide boardroom, 4 interior offices, 2 double bathrooms, storage room, kitchen/office and a interior meeting room. The office has two entrances, both with fire doors. An IT room, raised floor with carpet, false ceiling, central duct air conditioning system (included in the expenses), access control system, fire detectors, extinguishers, emergency lights, security 24h and two elevators. The office enhance the natural light with their 15 balconies with views to the main street (south-east orientation). Expenses  $6.-\epsilon/m^2/month$ , including community fees and IBI; besides the rent includes a parking slot at the building. Located near Retiro and Plaza de Independencia. Very good connections by public transport, nearest metro station Retiro and Banco de España. And bus stop 1, 2, 9, 15, 20, 28, 5, 14, 27. Very close to Atocha Station and only 15 minutes by car from the Airport.