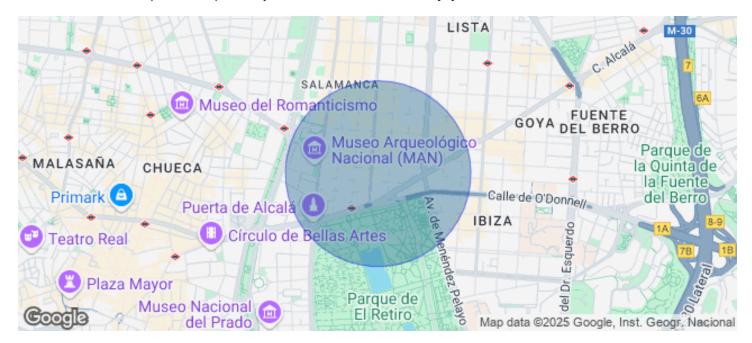

## 4,250,000 € | 385 m<sup>2</sup> + 15 m<sup>2</sup> terrace | 11038.96 €/m<sup>2</sup>

Office of 385sqm in a very representative mixed building, in Velazquez Street, one of the most emblematic streets of Recoletos, next to the Retiro and the Golden Mile of Madrid. It is currently divided into two offices. It is located in an exceptional property, very representative of 1914, with a classical façade, a stately doorway, a period cage lift, a garden and very well-kept common areas. The office stands out for the height of its ceilings, platform and original mouldings. Currently distributed in a distribution hall with access to the two offices, one of them facing the facade of Velazquez Street, where we find a hall, kitchen, 4 offices and two bathrooms, one with shower and one with bath. Very bright. The second office is oriented east, to the courtyard with garden and in it we find, a hall, 1 office with a glassed-in gallery overlooking the courtyard with garden, 4 more offices and two bathrooms outside, kitchen with office, terrace overlooking the garden and a small room with toilet. Very luminous. Its amplitude and distribution allow multiple possibilities of reform. It has two entrances, the main one and a service entrance. It has an elevator, freight elevator and a physical concierge. Unbeatable location for public transport. Only 5 minutes from the AVE Atoc [...]