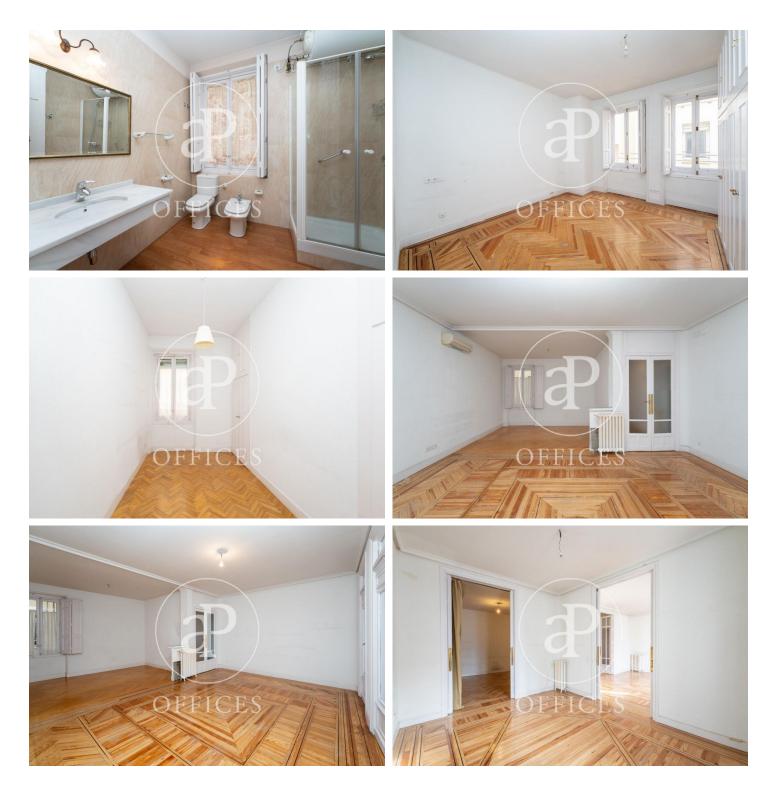

## Mixto - Divided by partitions distribution Madrid / Recoletos

- ✓ Wooden floor
- Kitchen with office
- Concierge
- Security door
- ✓ A/C
- Heating
- Condition: Good

## 4,250,000 € | 385 m<sup>2</sup> + 15 m<sup>2</sup> terrace | 11038.96 €/m<sup>2</sup>

Office of 385sqm in a very representative mixed building, in Velazquez Street, one of the most emblematic streets of Recoletos, next to the Retiro and the Golden Mile of Madrid. It is currently divided into two offices. It is located in an exceptional property, very representative of 1914, with a classical façade, a stately doorway, a period cage lift, a garden and very well-kept common areas. The office stands out for the height of its ceilings, platform and original mouldings. Currently distributed in a distribution hall with access to the two offices, one of them facing the facade of Velazquez Street, where we find a hall, kitchen, 4 offices and two bathrooms, one with shower and one with bath. Very bright. The second office is oriented east, to the courtyard with garden and in it we find, a hall, 1 office with a glassed-in gallery overlooking the courtyard with garden, 4 more offices and two bathrooms outside, kitchen with office, terrace overlooking the garden and a small room with toilet. Very luminous. Its amplitude and distribution allow multiple possibilities of reform. It has two entrances, the main one and a service entrance. It has an elevator, freight elevator and a physical concierge. Unbeatable location for public transport. Only 5 minutes from the AVE Atoc [...]