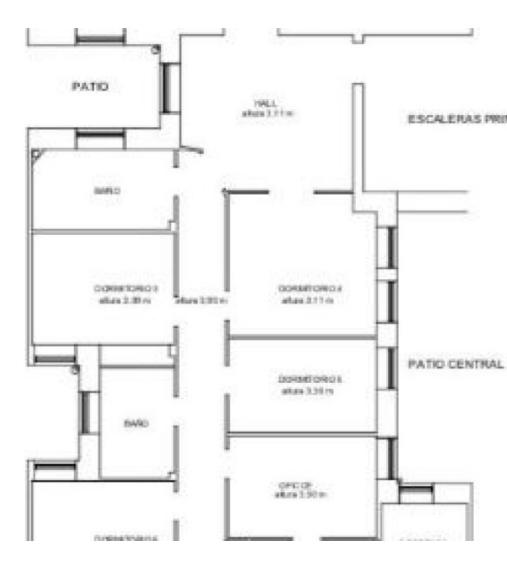

## 4,250,000 € | 385 m<sup>2</sup> + 15 m<sup>2</sup> terrace | 11038.96 €/m<sup>2</sup>

Office of 385sqm in a very representative mixed building, in Velazquez Street, one of the most emblematic streets of Recoletos, next to the Retiro and the Golden Mile of Madrid. It is currently divided into two offices. It is located in an exceptional property, very representative of 1914, with a classical façade, a stately doorway, a period cage lift, a garden and very well-kept common areas. The office stands out for the height of its ceilings, platform and original mouldings. Currently distributed in a distribution hall with access to the two offices, one of them facing the facade of Velazquez Street, where we find a hall, kitchen, 4 offices and two bathrooms, one with shower and one with bath. Very bright. The second office is oriented east, to the courtyard with garden and in it we find, a hall, 1 office with a glassed-in gallery overlooking the courtyard with garden, 4 more offices and two bathrooms outside, kitchen with office, terrace overlooking the garden and a small room with toilet. Very luminous. Its amplitude and distribution allow multiple possibilities of reform. It has two entrances, the main one and a service entrance. It has an elevator, freight elevator and a physical concierge. Unbeatable location for public transport. Only 5 minutes from the AVE Atoc [...]