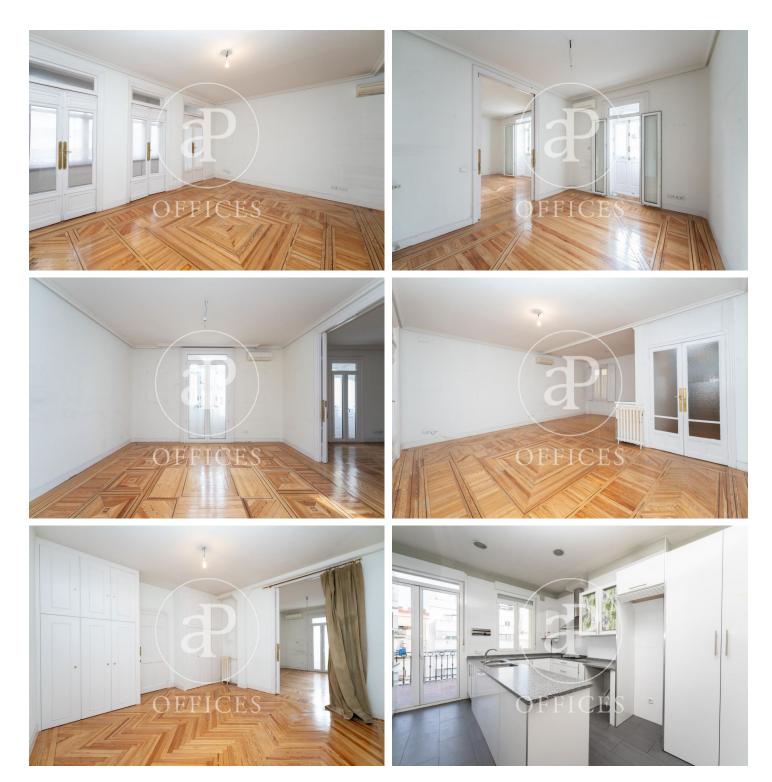

## Mixto - Divided by partitions distribution Madrid / Recoletos

- ✓ Wooden floor
- Kitchen with office
- Concierge
- Security door
- ✓ A/C
- Heating
- Condition: Good

## 4,250,000 € | 385 m<sup>2</sup> + 15 m<sup>2</sup> terrace | 11038.96 €/m<sup>2</sup>

Office of 385sqm in a very representative mixed building, in Velazquez Street, one of the most emblematic streets of Recoletos, next to the Retiro and the Golden Mile of Madrid. It is currently divided into two offices. It is located in an exceptional property, very representative of 1914, with a classical façade, a stately doorway, a period cage lift, a garden and very well-kept common areas. The office stands out for the height of its ceilings, platform and original mouldings. Currently distributed in a distribution hall with access to the two offices, one of them facing the facade of Velazquez Street, where we find a hall, kitchen, 4 offices and two bathrooms, one with shower and one with bath. Very bright. The second office is oriented east, to the courtyard with garden and in it we find, a hall, 1 office with a glassed-in gallery overlooking the courtyard with garden, 4 more offices and two bathrooms outside, kitchen with office, terrace overlooking the garden and a small room with toilet. Very luminous. Its amplitude and distribution allow multiple possibilities of reform. It has two entrances, the main one and a service entrance. It has an elevator, freight elevator and a physical concierge. Unbeatable location for public transport. Only 5 minutes from the AVE Atoc [...]