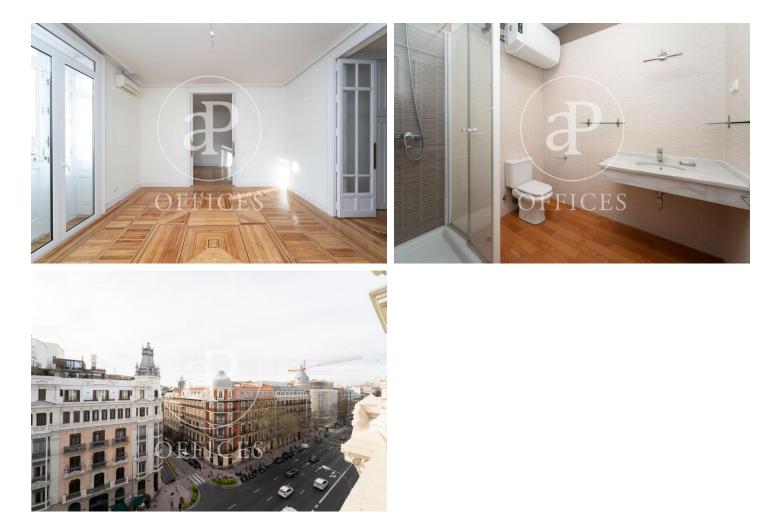

## Mixto - Divided by partitions distribution Madrid / Recoletos

- ✓ Wooden floor
- Kitchen with office
- Concierge
- Security door
- ✓ A/C
- Heating
- Condition: Good

## 4,250,000 € | 385 m<sup>2</sup> + 15 m<sup>2</sup> terrace | 11038.96 €/m<sup>2</sup>

Office of 385sqm in a very representative mixed building, in Velazquez Street, one of the most emblematic streets of Recoletos, next to the Retiro and the Golden Mile of Madrid. It is currently divided into two offices. It is located in an exceptional property, very representative of 1914, with a classical façade, a stately doorway, a period cage lift, a garden and very well-kept common areas. The office stands out for the height of its ceilings, platform and original mouldings. Currently distributed in a distribution hall with access to the two offices, one of them facing the facade of Velazquez Street, where we find a hall, kitchen, 4 offices and two bathrooms, one with shower and one with bath. Very bright. The second office is oriented east, to the courtyard with garden and in it we find, a hall, 1 office with a glassed-in gallery overlooking the courtyard with garden, 4 more offices and two bathrooms outside, kitchen with office, terrace overlooking the garden and a small room with toilet. Very luminous. Its amplitude and distribution allow multiple possibilities of reform. It has two entrances, the main one and a service entrance. It has an elevator, freight elevator and a physical concierge. Unbeatable location for public transport. Only 5 minutes from the AVE Atoc [...]