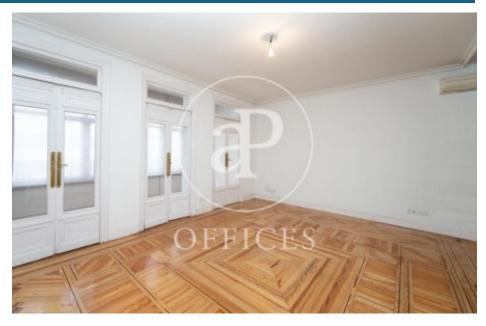

## Mixto - Divided by partitions distribution Madrid / Recoletos

- ✓ Wooden floor
- Kitchen with office
- Concierge
- Security door
- ✓ A/C
- Heating
- Condition: Good

## 4,250,000 € | 385 m<sup>2</sup> + 15 m<sup>2</sup> terrace | 11038.96 €/m<sup>2</sup>

Office of 385sqm in a very representative mixed building, in Velazquez Street, one of the most emblematic streets of Recoletos, next to the Retiro and the Golden Mile of Madrid. It is currently divided into two offices. It is located in an exceptional property, very representative of 1914, with a classical façade, a stately doorway, a period cage lift, a garden and very well-kept common areas. The office stands out for the height of its ceilings, platform and original mouldings. Currently distributed in a distribution hall with access to the two offices, one of them facing the facade of Velazquez Street, where we find a hall, kitchen, 4 offices and two bathrooms, one with shower and one with bath. Very bright. The second office is oriented east, to the courtyard with garden and in it we find, a hall, 1 office with a glassed-in gallery overlooking the courtyard with garden, 4 more offices and two bathrooms outside, kitchen with office, terrace overlooking the garden and a small room with toilet. Very luminous. Its amplitude and distribution allow multiple possibilities of reform. It has two entrances, the main one and a service entrance. It has an elevator, freight elevator and a physical concierge. Unbeatable location for public transport. Only 5 minutes from the AVE Atoc [...]