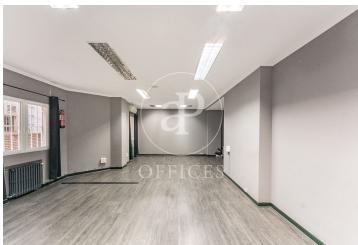

## 990 € | 55 m<sup>2</sup>

Office in Paseo Reina Cristina. The office is in perfect condition, it has a large working area. The office is bright even though it is indoors. It has a toilet. Air conditioning hot-cold, central heating. The building is equipped with lift and concierge. The office is located just 5 minutes walking from Atocha station, and has a public transport stop at the door of the office. Very well communicated also by private transport. Can you imagine working here?