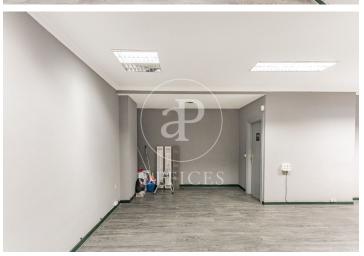

## 990 € | 55 m<sup>2</sup>

Office in Paseo Reina Cristina. The office is in perfect condition, it has a large working area. The office is bright even though it is indoors. It has a toilet. Air conditioning hot-cold, central heating. The building is equipped with lift and concierge. The office is located just 5 minutes walking from Atocha station, and has a public transport stop at the door of the office. Very well communicated also by private transport. Can you imagine working here?