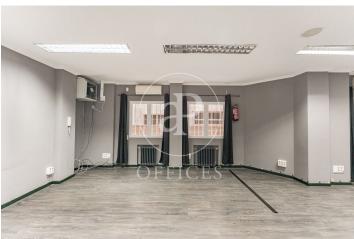

## 990 € | 55 m<sup>2</sup>

Office in Paseo Reina Cristina. The office is in perfect condition, it has a large working area. The office is bright even though it is indoors. It has a toilet. Air conditioning hot-cold, central heating. The building is equipped with lift and concierge. The office is located just 5 minutes walking from Atocha station, and has a public transport stop at the door of the office. Very well communicated also by private transport. Can you imagine working here?