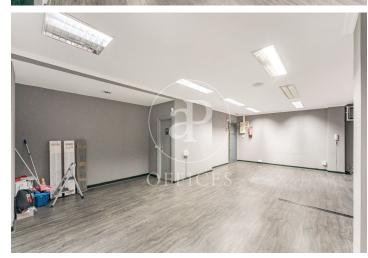

## 990 € | 55 m<sup>2</sup>

Office in Paseo Reina Cristina. The office is in perfect condition, it has a large working area. The office is bright even though it is indoors. It has a toilet. Air conditioning hot-cold, central heating. The building is equipped with lift and concierge. The office is located just 5 minutes walking from Atocha station, and has a public transport stop at the door of the office. Very well communicated also by private transport. Can you imagine working here?