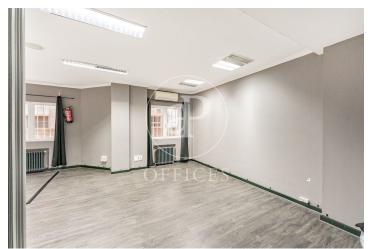

## 990 € | 55 m<sup>2</sup>

Office in Paseo Reina Cristina. The office is in perfect condition, it has a large working area. The office is bright even though it is indoors. It has a toilet. Air conditioning hot-cold, central heating. The building is equipped with lift and concierge. The office is located just 5 minutes walking from Atocha station, and has a public transport stop at the door of the office. Very well communicated also by private transport. Can you imagine working here?