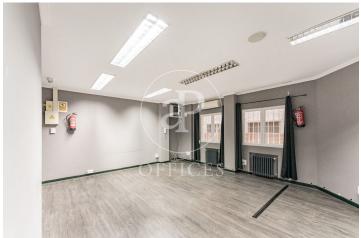

## 990 € | 55 m<sup>2</sup>

Office in Paseo Reina Cristina. The office is in perfect condition, it has a large working area. The office is bright even though it is indoors. It has a toilet. Air conditioning hot-cold, central heating. The building is equipped with lift and concierge. The office is located just 5 minutes walking from Atocha station, and has a public transport stop at the door of the office. Very well communicated also by private transport. Can you imagine working here?