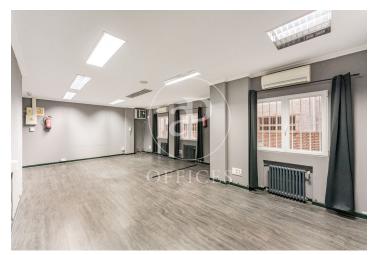

## 990 € | 55 m<sup>2</sup>

Office in Paseo Reina Cristina. The office is in perfect condition, it has a large working area. The office is bright even though it is indoors. It has a toilet. Air conditioning hot-cold, central heating. The building is equipped with lift and concierge. The office is located just 5 minutes walking from Atocha station, and has a public transport stop at the door of the office. Very well communicated also by private transport. Can you imagine working here?