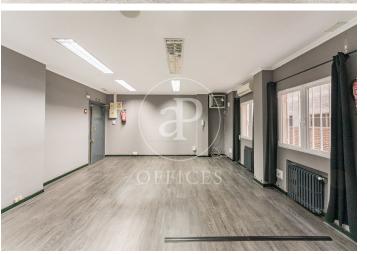

## 990 € | 55 m<sup>2</sup>

Office in Paseo Reina Cristina. The office is in perfect condition, it has a large working area. The office is bright even though it is indoors. It has a toilet. Air conditioning hot-cold, central heating. The building is equipped with lift and concierge. The office is located just 5 minutes walking from Atocha station, and has a public transport stop at the door of the office. Very well communicated also by private transport. Can you imagine working here?