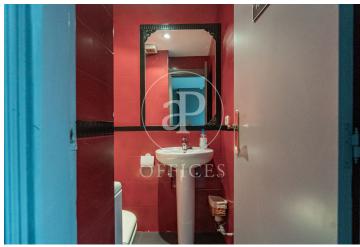

## 990 € | 55 m<sup>2</sup>

Office in Paseo Reina Cristina. The office is in perfect condition, it has a large working area. The office is bright even though it is indoors. It has a toilet. Air conditioning hot-cold, central heating. The building is equipped with lift and concierge. The office is located just 5 minutes walking from Atocha station, and has a public transport stop at the door of the office. Very well communicated also by private transport. Can you imagine working here?