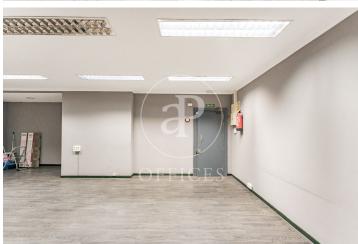

## 990 € | 55 m<sup>2</sup>

Office in Paseo Reina Cristina. The office is in perfect condition, it has a large working area. The office is bright even though it is indoors. It has a toilet. Air conditioning hot-cold, central heating. The building is equipped with lift and concierge. The office is located just 5 minutes walking from Atocha station, and has a public transport stop at the door of the office. Very well communicated also by private transport. Can you imagine working here?