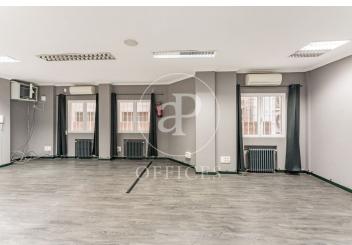

## 990 € | 55 m<sup>2</sup>

Office in Paseo Reina Cristina. The office is in perfect condition, it has a large working area. The office is bright even though it is indoors. It has a toilet. Air conditioning hot-cold, central heating. The building is equipped with lift and concierge. The office is located just 5 minutes walking from Atocha station, and has a public transport stop at the door of the office. Very well communicated also by private transport. Can you imagine working here?