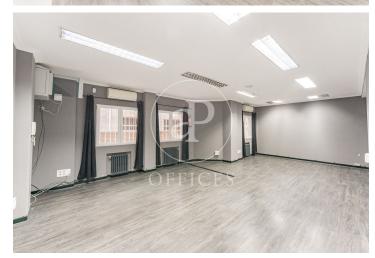

## 990 € | 55 m<sup>2</sup>

Office in Paseo Reina Cristina. The office is in perfect condition, it has a large working area. The office is bright even though it is indoors. It has a toilet. Air conditioning hot-cold, central heating. The building is equipped with lift and concierge. The office is located just 5 minutes walking from Atocha station, and has a public transport stop at the door of the office. Very well communicated also by private transport. Can you imagine working here?