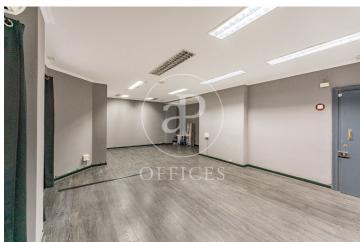

## 990 € | 55 m<sup>2</sup>

Office in Paseo Reina Cristina. The office is in perfect condition, it has a large working area. The office is bright even though it is indoors. It has a toilet. Air conditioning hot-cold, central heating. The building is equipped with lift and concierge. The office is located just 5 minutes walking from Atocha station, and has a public transport stop at the door of the office. Very well communicated also by private transport. Can you imagine working here?