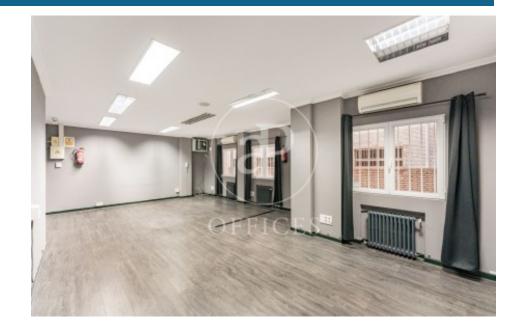

## 990 € | 55 m<sup>2</sup>

Office in Paseo Reina Cristina. The office is in perfect condition, it has a large working area. The office is bright even though it is indoors. It has a toilet. Air conditioning hot-cold, central heating. The building is equipped with lift and concierge. The office is located just 5 minutes walking from Atocha station, and has a public transport stop at the door of the office. Very well communicated also by private transport. Can you imagine working here?