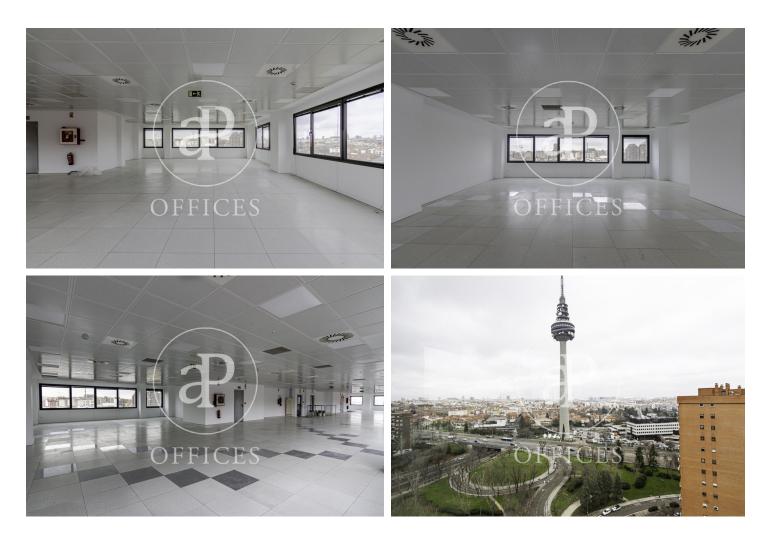

603 sqm whole building in Retiro, Madrid city., 21 parking spaces, heating and concierge.

The information about any property is not binding to any offer or contract. Any verbal or written declaration made by aProperties with regards to the value or condition of the property should not be considered accurate or factual. The pictures make reference to some parts of the property at the times that they were taken. The areas, dimensions and distances that are given are approximate and should be checked by the client. The images are computer generated and are just an approximate indication of the real appearance of the property; these may change at any time. The information with regards to the property may also change at any time.