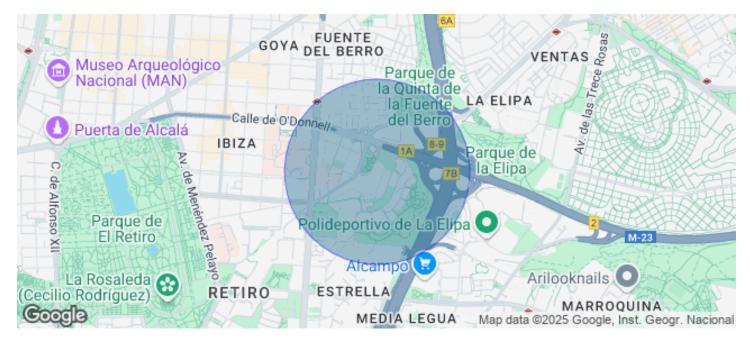

## Madrid / Retiro

- ✓ Concierge
- ✓ A/C
- ✓ Heating
- ✓ Parking
- ✓ Condition: Very good

10,091 € | 603 m<sup>2</sup> | 16 €/m<sup>2</sup> | IBI 2.21€/m<sup>2</sup>/mes | Charges 2.75€/m<sup>2</sup>/mes