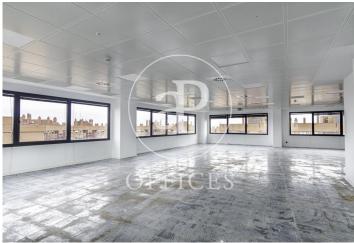

## 10,091 € | 1,205 m² | 16 €/m² | IBI 2.21€/m²/mes | Charges 2.75€/m²/mes

603 sqm whole building in Retiro, Madrid city., 21 parking spaces, heating and concierge.

The information about any property is not binding to any offer or contract. Any verbal or written declaration made by aProperties with regards to the value or condition of the property should not be considered accurate or factual. The pictures make reference to some parts of the property at the times that they were taken. The areas, dimensions and distances that are given are approximate and should be checked by the client. The images are computer generated and are just an approximate indication of the real appearance of the property; these may change at any time. The information with regards to the property may also change at any time.