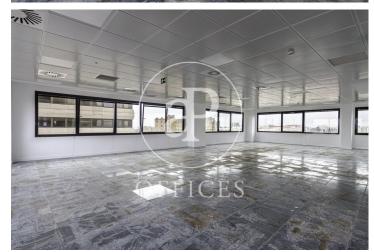

## 10,091 € | 1,205 m² | 16 €/m² | IBI 2.21€/m²/mes | Charges 2.75€/m²/mes

603 sqm whole building in Retiro, Madrid city., 21 parking spaces, heating and concierge.

The information about any property is not binding to any offer or contract. Any verbal or written declaration made by aProperties with regards to the value or condition of the property should not be considered accurate or factual. The pictures make reference to some parts of the property at the times that they were taken. The areas, dimensions and distances that are given are approximate and should be checked by the client. The images are computer generated and are just an approximate indication of the real appearance of the property; these may change at any time. The information with regards to the property may also change at any time.