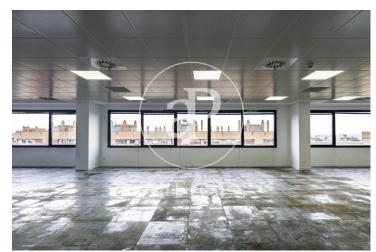

## 10,091 € | 1,205 m² | 16 €/m² | IBI 2.21€/m²/mes | Charges 2.75€/m²/mes

603 sqm whole building in Retiro, Madrid city., 21 parking spaces, heating and concierge.

The information about any property is not binding to any offer or contract. Any verbal or written declaration made by aProperties with regards to the value or condition of the property should not be considered accurate or factual. The pictures make reference to some parts of the property at the times that they were taken. The areas, dimensions and distances that are given are approximate and should be checked by the client. The images are computer generated and are just an approximate indication of the real appearance of the property; these may change at any time. The information with regards to the property may also change at any time.