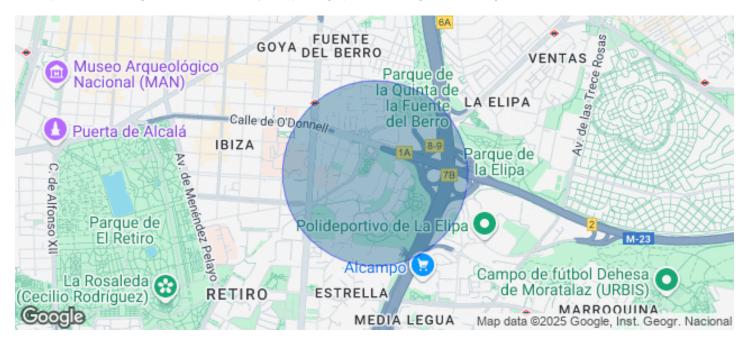

## Whole building for rent in Retiro (Madrid city)

Ref. AOM2012020

Unit 10 1

## Madrid / Retiro

- Concierge
- A/C
- Heating
- Parking
- Condition: Very good