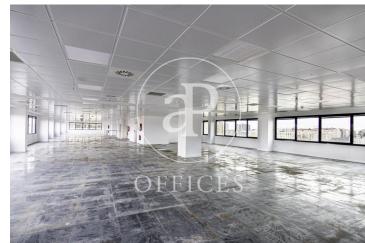

## 10,091 € | 1,205 m² | 16 €/m² | IBI 2.21€/m²/mes | Charges 2.75€/m²/mes

603 sqm whole building in Retiro, Madrid city., 21 parking spaces, heating and concierge.

The information about any property is not binding to any offer or contract. Any verbal or written declaration made by aProperties with regards to the value or condition of the property should not be considered accurate or factual. The pictures make reference to some parts of the property at the times that they were taken. The areas, dimensions and distances that are given are approximate and should be checked by the client. The images are computer generated and are just an approximate indication of the real appearance of the property; these may change at any time. The information with regards to the property may also change at any time.