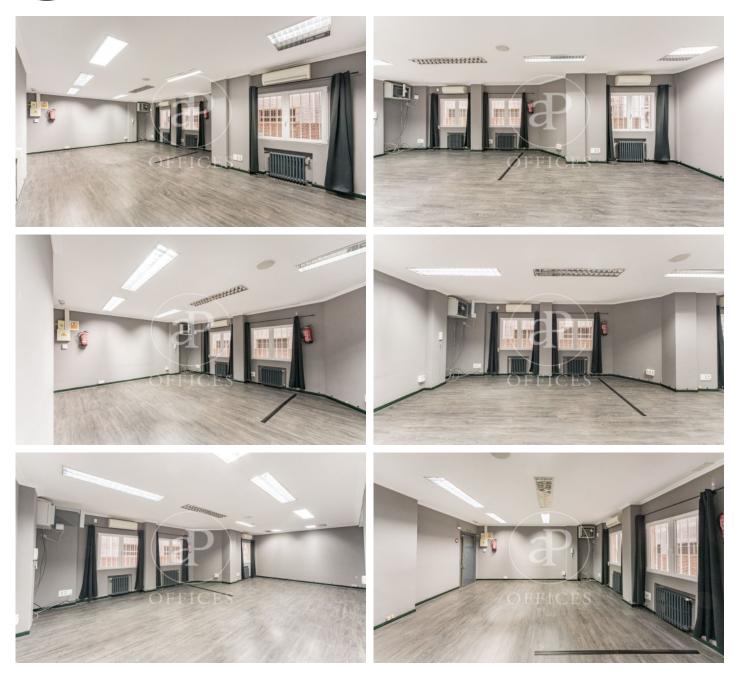

## 1,200 € | 55 m<sup>2</sup>

Office in Paseo Reina Cristina. The office is in perfect condition, it has a large working area. The office is bright even though it is indoors. It has a toilet. Air conditioning hot-cold, central heating. The building is equipped with lift and concierge. The office is located just 5 minutes walking from Atocha station, and has a public transport stop at the door of the office. Very well communicated also by private transport. Can you imagine working here?