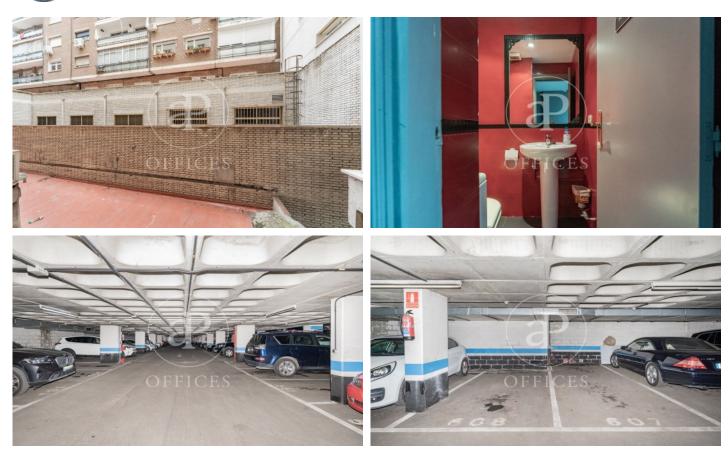

## Madrid / Retiro

- ✓ Concierge
- 🗸 A/C
- ✓ Heating
- Parking
- ✓ Condition: Very good

## 1,200 € | 55 m<sup>2</sup>

Office in Paseo Reina Cristina. The office is in perfect condition, it has a large working area. The office is bright even though it is indoors. It has a toilet. Air conditioning hot-cold, central heating. The building is equipped with lift and concierge. The office is located just 5 minutes walking from Atocha station, and has a public transport stop at the door of the office. Very well communicated also by private transport. Can you imagine working here?