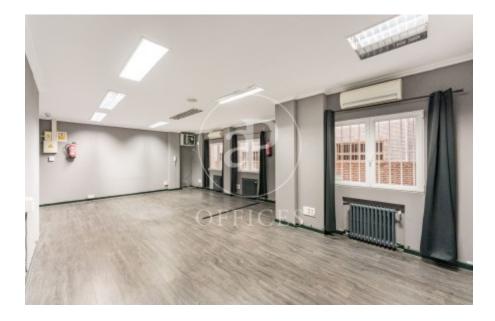

## 1,200 € | 55 m<sup>2</sup>

Office in Paseo Reina Cristina. The office is in perfect condition, it has a large working area. The office is bright even though it is indoors. It has a toilet. Air conditioning hot-cold, central heating. The building is equipped with lift and concierge. The office is located just 5 minutes walking from Atocha station, and has a public transport stop at the door of the office. Very well communicated also by private transport. Can you imagine working here?