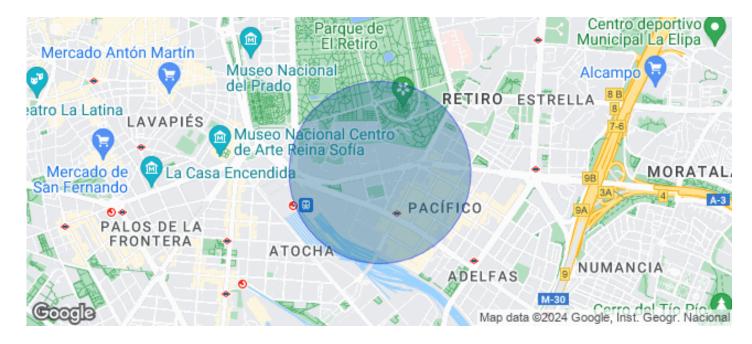

## Madrid / Retiro

- ✓ Concierge
- 🗸 A/C
- ✓ Heating
- Parking
- ✓ Condition: Very good

## 1,200 € | 55 m<sup>2</sup>

Office in Paseo Reina Cristina. The office is in perfect condition, it has a large working area. The office is bright even though it is indoors. It has a toilet. Air conditioning hot-cold, central heating. The building is equipped with lift and concierge. The office is located just 5 minutes walking from Atocha station, and has a public transport stop at the door of the office. Very well communicated also by private transport. Can you imagine working here?