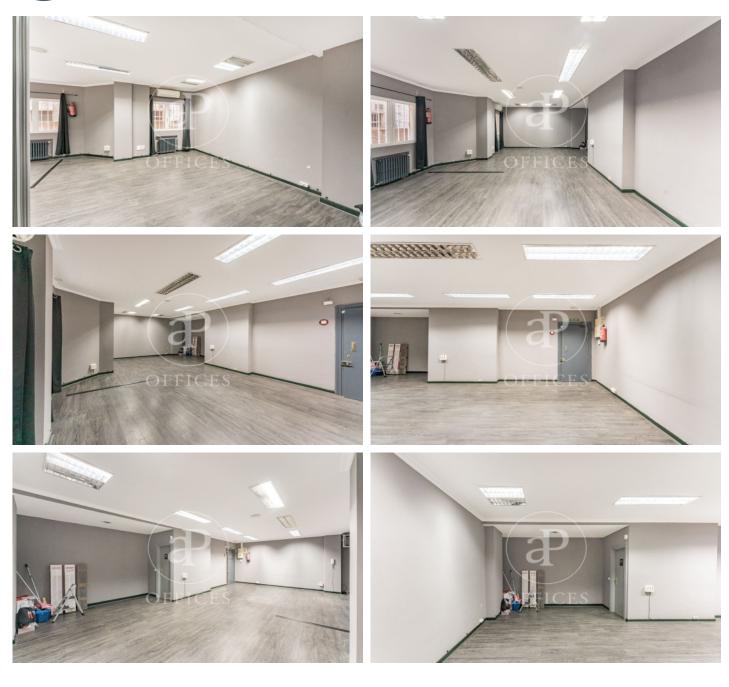

## 1,200 € | 55 m<sup>2</sup>

Office in Paseo Reina Cristina. The office is in perfect condition, it has a large working area. The office is bright even though it is indoors. It has a toilet. Air conditioning hot-cold, central heating. The building is equipped with lift and concierge. The office is located just 5 minutes walking from Atocha station, and has a public transport stop at the door of the office. Very well communicated also by private transport. Can you imagine working here?