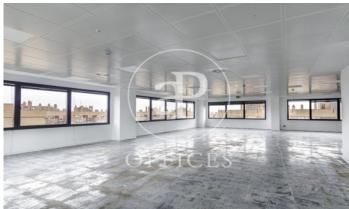

## Madrid / Retiro

- ✓ Security
- ✓ Concierge
- ✓ A/C
- Heating
- ✓ Parking
- ✓ Condition: Very good

Price from 10,091 € | Surface 602 m² - 1205 m² | 2 Units

603 sqm whole building in Retiro, Madrid city., 21 parking spaces, heating and concierge.