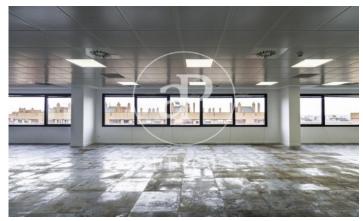

## Madrid / Retiro

- ✓ Security
- ✓ Concierge
- ✓ A/C
- Heating
- ✓ Parking
- ✓ Condition: Very good

Price from 10,091 € | Surface 602 m² - 1205 m² | 2 Units

603 sqm whole building in Retiro, Madrid city., 21 parking spaces, heating and concierge.

## Available offices in this building

| Floor | Surface              | Price   | Price/m² | IBI          | Charges      | Availability |
|-------|----------------------|---------|----------|--------------|--------------|--------------|
| 9° 1  | 602 m <sup>2</sup>   | €10,091 | 17 €/m²  | 2.21€/m²/mes | 2.75€/m²/mes | Immediate    |
| 10° 1 | 1,205 m <sup>2</sup> | €20,183 | 17 €/m²  | 2.21€/m²/mes | 2.75€/m²/mes | Immediate    |