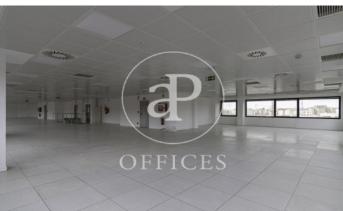

## Madrid / Retiro

- ✓ Security
- ✓ Concierge
- ✓ A/C
- Heating
- ✓ Parking
- ✓ Condition: Very good

Price from 10,091 € | Surface 602 m² - 1205 m² | 2 Units

603 sqm whole building in Retiro, Madrid city., 21 parking spaces, heating and concierge.

## Available offices in this building

| Floor | Surface              | Price   | Price/m² | IBI          | Charges      | Availability |
|-------|----------------------|---------|----------|--------------|--------------|--------------|
| 9° 1  | 602 m <sup>2</sup>   | €10,091 | 17 €/m²  | 2.21€/m²/mes | 2.75€/m²/mes | Immediate    |
| 10° 1 | 1,205 m <sup>2</sup> | €20,183 | 17 €/m²  | 2.21€/m²/mes | 2.75€/m²/mes | Immediate    |