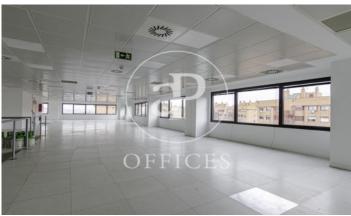

## Madrid / Retiro

- ✓ Security
- ✓ Concierge
- ✓ A/C
- Heating
- ✓ Parking
- ✓ Condition: Very good

Price from 10,091 € | Surface 602 m² - 1205 m² | 2 Units

603 sqm whole building in Retiro, Madrid city., 21 parking spaces, heating and concierge.

## Available offices in this building

| Floor | Surface              | Price   | Price/m² | IBI          | Charges      | Availability |
|-------|----------------------|---------|----------|--------------|--------------|--------------|
| 9° 1  | 602 m <sup>2</sup>   | €10,091 | 17 €/m²  | 2.21€/m²/mes | 2.75€/m²/mes | Immediate    |
| 10° 1 | 1,205 m <sup>2</sup> | €20,183 | 17 €/m²  | 2.21€/m²/mes | 2.75€/m²/mes | Immediate    |