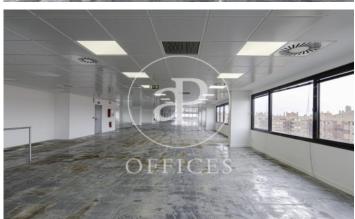

## Madrid / Retiro

- ✓ Security
- ✓ Concierge
- ✓ A/C
- Heating
- ✓ Parking
- ✓ Condition: Very good

Price from 10,091 € | Surface 602 m² - 1205 m² | 2 Units

603 sqm whole building in Retiro, Madrid city., 21 parking spaces, heating and concierge.

## Available offices in this building

| Floor | Surface              | Price   | Price/m² | IBI          | Charges      | Availability |
|-------|----------------------|---------|----------|--------------|--------------|--------------|
| 9° 1  | 602 m <sup>2</sup>   | €10,091 | 17 €/m²  | 2.21€/m²/mes | 2.75€/m²/mes | Immediate    |
| 10° 1 | 1,205 m <sup>2</sup> | €20,183 | 17 €/m²  | 2.21€/m²/mes | 2.75€/m²/mes | Immediate    |