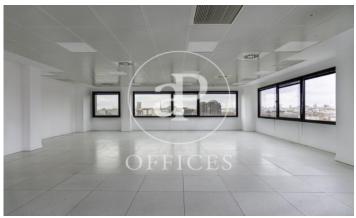

## Madrid / Retiro

- ✓ Security
- ✓ Concierge
- ✓ A/C
- Heating
- ✓ Parking
- ✓ Condition: Very good

Price from 10,091 € | Surface 602 m² - 1205 m² | 2 Units

603 sqm whole building in Retiro, Madrid city., 21 parking spaces, heating and concierge.

## Available offices in this building

| Floor | Surface              | Price   | Price/m² | IBI          | Charges      | Availability |
|-------|----------------------|---------|----------|--------------|--------------|--------------|
| 9° 1  | 602 m <sup>2</sup>   | €10,091 | 17 €/m²  | 2.21€/m²/mes | 2.75€/m²/mes | Immediate    |
| 10° 1 | 1,205 m <sup>2</sup> | €20,183 | 17 €/m²  | 2.21€/m²/mes | 2.75€/m²/mes | Immediate    |