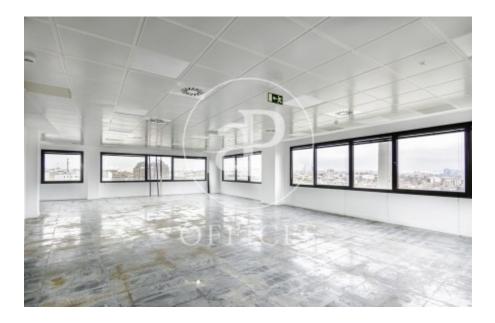

## Madrid / Retiro

- ✓ Security
- ✓ Concierge
- ✓ A/C
- Heating
- ✓ Parking
- ✓ Condition: Very good

Price from 10,091 € | Surface 602 m² - 1205 m² | 2 Units

603 sqm whole building in Retiro, Madrid city., 21 parking spaces, heating and concierge.