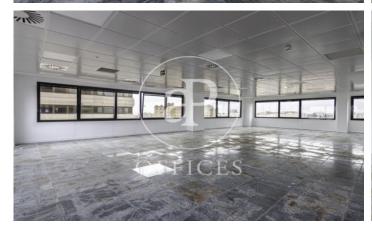

## Madrid / Retiro

- ✓ Security
- ✓ Concierge
- ✓ A/C
- Heating
- ✓ Parking
- ✓ Condition: Very good

Price from 10,091 € | Surface 602 m² - 1205 m² | 2 Units

603 sqm whole building in Retiro, Madrid city., 21 parking spaces, heating and concierge.

## Available offices in this building

| Floor | Surface              | Price   | Price/m² | IBI          | Charges      | Availability |
|-------|----------------------|---------|----------|--------------|--------------|--------------|
| 9° 1  | 602 m <sup>2</sup>   | €10,091 | 17 €/m²  | 2.21€/m²/mes | 2.75€/m²/mes | Immediate    |
| 10° 1 | 1,205 m <sup>2</sup> | €20,183 | 17 €/m²  | 2.21€/m²/mes | 2.75€/m²/mes | Immediate    |