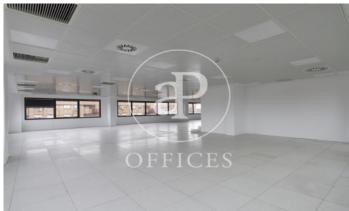

## Madrid / Retiro

- ✓ Security
- ✓ Concierge
- ✓ A/C
- Heating
- ✓ Parking
- ✓ Condition: Very good

Price from 10,091 € | Surface 602 m² - 1205 m² | 2 Units

603 sqm whole building in Retiro, Madrid city., 21 parking spaces, heating and concierge.

## Available offices in this building

| Floor | Surface              | Price   | Price/m² | IBI          | Charges      | Availability |
|-------|----------------------|---------|----------|--------------|--------------|--------------|
| 9° 1  | 602 m <sup>2</sup>   | €10,091 | 17 €/m²  | 2.21€/m²/mes | 2.75€/m²/mes | Immediate    |
| 10° 1 | 1,205 m <sup>2</sup> | €20,183 | 17 €/m²  | 2.21€/m²/mes | 2.75€/m²/mes | Immediate    |