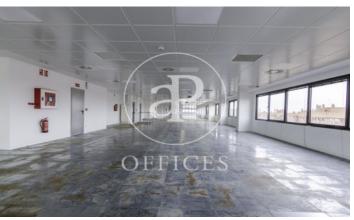

## Madrid / Retiro

- ✓ Security
- ✓ Concierge
- ✓ A/C
- Heating
- ✓ Parking
- ✓ Condition: Very good

Price from 10,091 € | Surface 602 m² - 1205 m² | 2 Units

603 sqm whole building in Retiro, Madrid city., 21 parking spaces, heating and concierge.

## Available offices in this building

| Floor | Surface              | Price   | Price/m² | IBI          | Charges      | Availability |
|-------|----------------------|---------|----------|--------------|--------------|--------------|
| 9° 1  | 602 m <sup>2</sup>   | €10,091 | 17 €/m²  | 2.21€/m²/mes | 2.75€/m²/mes | Immediate    |
| 10° 1 | 1,205 m <sup>2</sup> | €20,183 | 17 €/m²  | 2.21€/m²/mes | 2.75€/m²/mes | Immediate    |