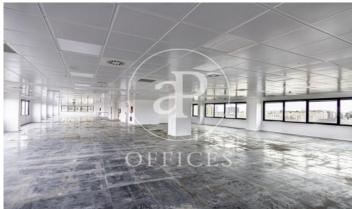

## Madrid / Retiro

- ✓ Security
- ✓ Concierge
- ✓ A/C
- Heating
- ✓ Parking
- ✓ Condition: Very good

Price from 10,091 € | Surface 602 m² - 1205 m² | 2 Units

603 sqm whole building in Retiro, Madrid city., 21 parking spaces, heating and concierge.

## Available offices in this building

| Floor | Surface              | Price   | Price/m² | IBI          | Charges      | Availability |
|-------|----------------------|---------|----------|--------------|--------------|--------------|
| 9° 1  | 602 m <sup>2</sup>   | €10,091 | 17 €/m²  | 2.21€/m²/mes | 2.75€/m²/mes | Immediate    |
| 10° 1 | 1,205 m <sup>2</sup> | €20,183 | 17 €/m²  | 2.21€/m²/mes | 2.75€/m²/mes | Immediate    |