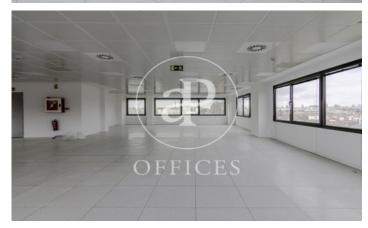

## Madrid / Retiro

- ✓ Security
- ✓ Concierge
- ✓ A/C
- Heating
- ✓ Parking
- ✓ Condition: Very good

Price from 10,091 € | Surface 602 m² - 1205 m² | 2 Units

603 sqm whole building in Retiro, Madrid city., 21 parking spaces, heating and concierge.

## Available offices in this building

| Floor | Surface              | Price   | Price/m² | IBI          | Charges      | Availability |
|-------|----------------------|---------|----------|--------------|--------------|--------------|
| 9° 1  | 602 m <sup>2</sup>   | €10,091 | 17 €/m²  | 2.21€/m²/mes | 2.75€/m²/mes | Immediate    |
| 10° 1 | 1,205 m <sup>2</sup> | €20,183 | 17 €/m²  | 2.21€/m²/mes | 2.75€/m²/mes | Immediate    |