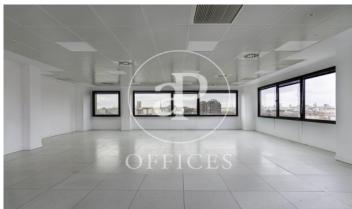

## 10,091 € | 603 m² | 16 €/m² | IBI 2.21€/m²/mes | Charges 2.75€/m²/mes

603 sqm whole building in Retiro, Madrid city., 21 parking spaces, heating and concierge.

The information about any property is not binding to any offer or contract. Any verbal or written declaration made by aProperties with regards to the value or condition of the property should not be considered accurate or factual. The pictures make reference to some parts of the property at the times that they were taken. The areas, dimensions and distances that are given are approximate and should be checked by the client. The images are computer generated and are just an approximate indication of the real appearance of the property; these may change at any time. The information with regards to the property may also change at any time.