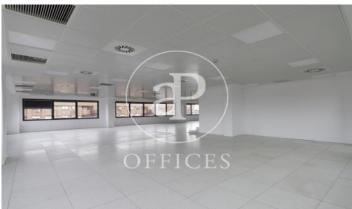

## 10,091 € | 603 m² | 16 €/m² | IBI 2.21€/m²/mes | Charges 2.75€/m²/mes

603 sqm whole building in Retiro, Madrid city., 21 parking spaces, heating and concierge.

The information about any property is not binding to any offer or contract. Any verbal or written declaration made by aProperties with regards to the value or condition of the property should not be considered accurate or factual. The pictures make reference to some parts of the property at the times that they were taken. The areas, dimensions and distances that are given are approximate and should be checked by the client. The images are computer generated and are just an approximate indication of the real appearance of the property; these may change at any time. The information with regards to the property may also change at any time.