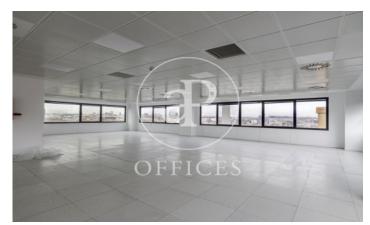

## 10,091 € | 603 m² | 16 €/m² | IBI 2.21€/m²/mes | Charges 2.75€/m²/mes

603 sqm whole building in Retiro, Madrid city., 21 parking spaces, heating and concierge.

The information about any property is not binding to any offer or contract. Any verbal or written declaration made by aProperties with regards to the value or condition of the property should not be considered accurate or factual. The pictures make reference to some parts of the property at the times that they were taken. The areas, dimensions and distances that are given are approximate and should be checked by the client. The images are computer generated and are just an approximate indication of the real appearance of the property; these may change at any time. The information with regards to the property may also change at any time.