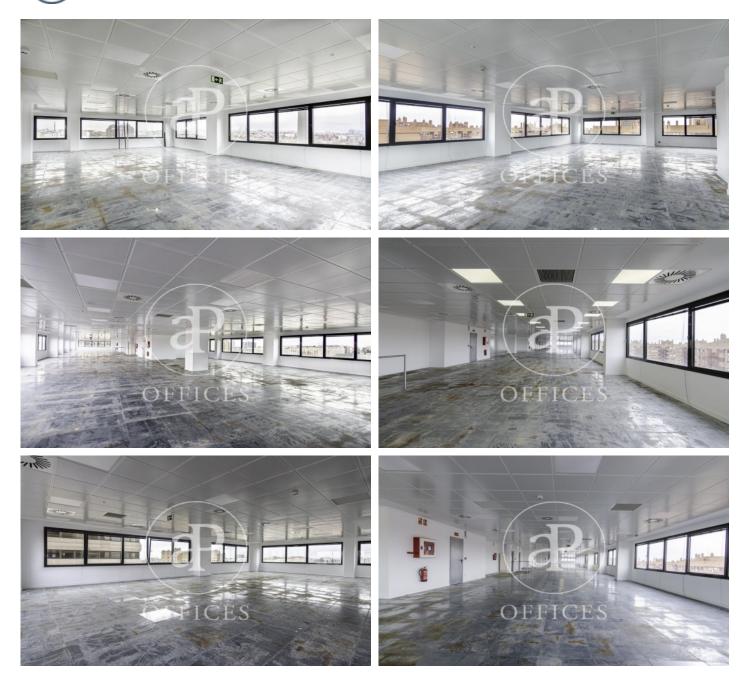

## Madrid / Retiro

- ✓ Concierge
- 🗸 A/C
- Heating
- Parking
- ✓ Condition: Very good

10,091 € | 1,205 m<sup>2</sup> | 16 €/m<sup>2</sup> | IBI 2.21€/m<sup>2</sup>/mes | Charges 2.75€/m<sup>2</sup>/mes

603 sqm whole building in Retiro, Madrid city., 21 parking spaces, heating and concierge.