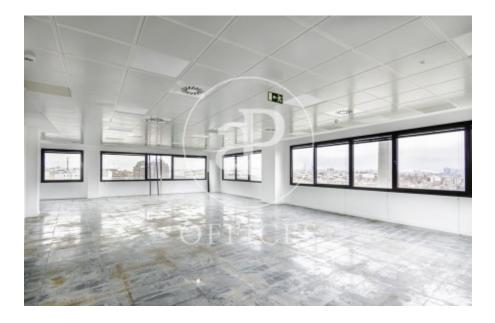

## Madrid / Retiro

- ✓ Concierge
- 🗸 A/C
- Heating
- Parking
- ✓ Condition: Very good

10,091 € | 1,205 m<sup>2</sup> | 16 €/m<sup>2</sup> | IBI 2.21€/m<sup>2</sup>/mes | Charges 2.75€/m<sup>2</sup>/mes

603 sqm whole building in Retiro, Madrid city., 21 parking spaces, heating and concierge.