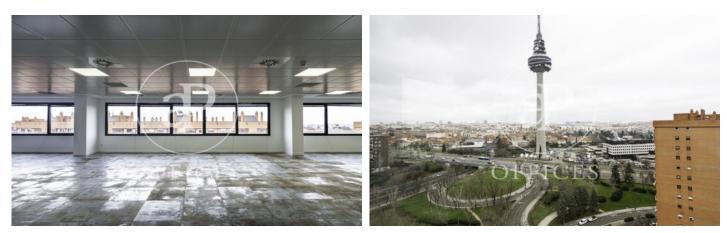

## Madrid / Retiro

- ✓ Concierge
- 🗸 A/C
- Heating
- Parking
- ✓ Condition: Very good

10,091 € | 1,205 m<sup>2</sup> | 16 €/m<sup>2</sup> | IBI 2.21€/m<sup>2</sup>/mes | Charges 2.75€/m<sup>2</sup>/mes

603 sqm whole building in Retiro, Madrid city., 21 parking spaces, heating and concierge.