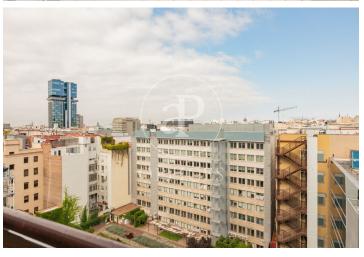

## 3,700 € | 145 m<sup>2</sup>

Exclusive 130m² office with a terrace on Serrano Street, offering spectacular views. Located on the 6th floor of an exclusive office building with 4 elevators and a service lift. The office is divided into an open-plan area, an office, two restrooms, and a kitchen, all exterior and surrounded by a terrace with spectacular views of Madrid, which also provides plenty of light. It has a false ceiling, laminate flooring, and individual ducted heating and air conditioning. Fiber optics. The building has a parking garage below with available spaces for rent. The building has a concierge. It is located in one of the best shopping and dining areas, with unbeatable public transport connections. Very close to the Atocha AVE station and just a 15-minute drive from the airport. Can you imagine working here?