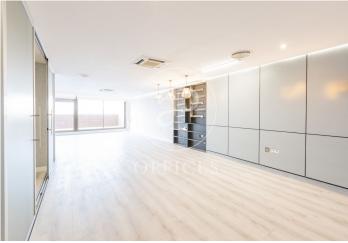

## 3,700 € | 145 m<sup>2</sup>

Exclusive 130m² office with a terrace on Serrano Street, offering spectacular views. Located on the 6th floor of an exclusive office building with 4 elevators and a service lift. The office is divided into an open-plan area, an office, two restrooms, and a kitchen, all exterior and surrounded by a terrace with spectacular views of Madrid, which also provides plenty of light. It has a false ceiling, laminate flooring, and individual ducted heating and air conditioning. Fiber optics. The building has a parking garage below with available spaces for rent. The building has a concierge. It is located in one of the best shopping and dining areas, with unbeatable public transport connections. Very close to the Atocha AVE station and just a 15-minute drive from the airport. Can you imagine working here?