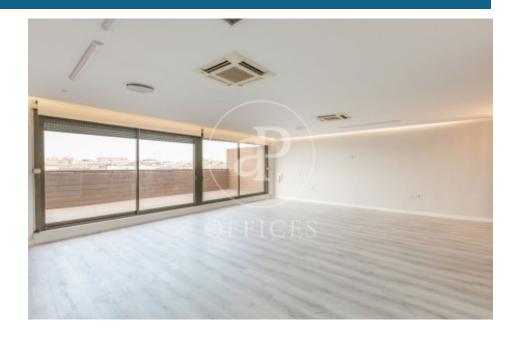

## 3,700 € | 145 m<sup>2</sup>

Exclusive 130m² office with a terrace on Serrano Street, offering spectacular views. Located on the 6th floor of an exclusive office building with 4 elevators and a service lift. The office is divided into an open-plan area, an office, two restrooms, and a kitchen, all exterior and surrounded by a terrace with spectacular views of Madrid, which also provides plenty of light. It has a false ceiling, laminate flooring, and individual ducted heating and air conditioning. Fiber optics. The building has a parking garage below with available spaces for rent. The building has a concierge. It is located in one of the best shopping and dining areas, with unbeatable public transport connections. Very close to the Atocha AVE station and just a 15-minute drive from the airport. Can you imagine working here?