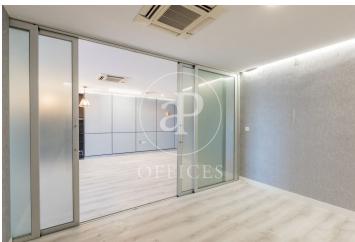

## 3,700 € | 145 m<sup>2</sup>

Exclusive 130m² office with a terrace on Serrano Street, offering spectacular views. Located on the 6th floor of an exclusive office building with 4 elevators and a service lift. The office is divided into an open-plan area, an office, two restrooms, and a kitchen, all exterior and surrounded by a terrace with spectacular views of Madrid, which also provides plenty of light. It has a false ceiling, laminate flooring, and individual ducted heating and air conditioning. Fiber optics. The building has a parking garage below with available spaces for rent. The building has a concierge. It is located in one of the best shopping and dining areas, with unbeatable public transport connections. Very close to the Atocha AVE station and just a 15-minute drive from the airport. Can you imagine working here?