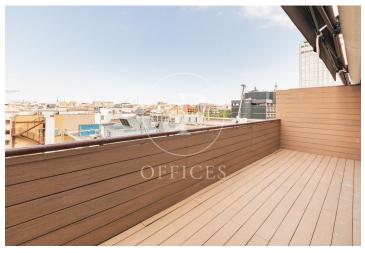

## 3,700 € | 145 m<sup>2</sup>

Exclusive 130m² office with a terrace on Serrano Street, offering spectacular views. Located on the 6th floor of an exclusive office building with 4 elevators and a service lift. The office is divided into an open-plan area, an office, two restrooms, and a kitchen, all exterior and surrounded by a terrace with spectacular views of Madrid, which also provides plenty of light. It has a false ceiling, laminate flooring, and individual ducted heating and air conditioning. Fiber optics. The building has a parking garage below with available spaces for rent. The building has a concierge. It is located in one of the best shopping and dining areas, with unbeatable public transport connections. Very close to the Atocha AVE station and just a 15-minute drive from the airport. Can you imagine working here?