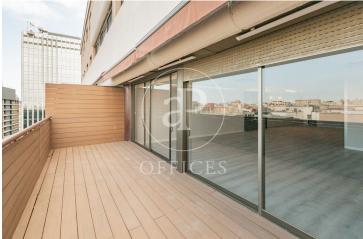

## 3,700 € | 145 m<sup>2</sup>

Exclusive 130m² office with a terrace on Serrano Street, offering spectacular views. Located on the 6th floor of an exclusive office building with 4 elevators and a service lift. The office is divided into an open-plan area, an office, two restrooms, and a kitchen, all exterior and surrounded by a terrace with spectacular views of Madrid, which also provides plenty of light. It has a false ceiling, laminate flooring, and individual ducted heating and air conditioning. Fiber optics. The building has a parking garage below with available spaces for rent. The building has a concierge. It is located in one of the best shopping and dining areas, with unbeatable public transport connections. Very close to the Atocha AVE station and just a 15-minute drive from the airport. Can you imagine working here?