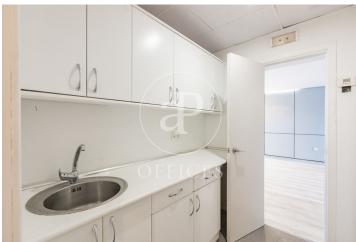

## 3,700 € | 145 m<sup>2</sup>

Exclusive 130m² office with a terrace on Serrano Street, offering spectacular views. Located on the 6th floor of an exclusive office building with 4 elevators and a service lift. The office is divided into an open-plan area, an office, two restrooms, and a kitchen, all exterior and surrounded by a terrace with spectacular views of Madrid, which also provides plenty of light. It has a false ceiling, laminate flooring, and individual ducted heating and air conditioning. Fiber optics. The building has a parking garage below with available spaces for rent. The building has a concierge. It is located in one of the best shopping and dining areas, with unbeatable public transport connections. Very close to the Atocha AVE station and just a 15-minute drive from the airport. Can you imagine working here?