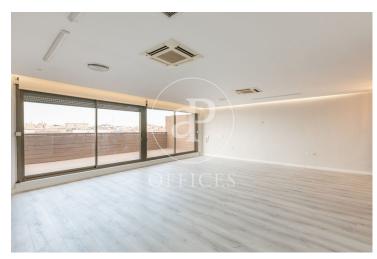

## 3,700 € | 145 m<sup>2</sup>

Exclusive 130m² office with a terrace on Serrano Street, offering spectacular views. Located on the 6th floor of an exclusive office building with 4 elevators and a service lift. The office is divided into an open-plan area, an office, two restrooms, and a kitchen, all exterior and surrounded by a terrace with spectacular views of Madrid, which also provides plenty of light. It has a false ceiling, laminate flooring, and individual ducted heating and air conditioning. Fiber optics. The building has a parking garage below with available spaces for rent. The building has a concierge. It is located in one of the best shopping and dining areas, with unbeatable public transport connections. Very close to the Atocha AVE station and just a 15-minute drive from the airport. Can you imagine working here?