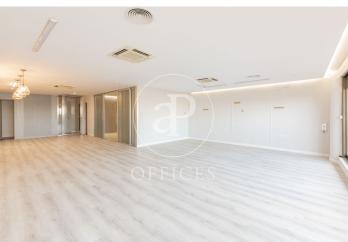

## 3,700 € | 145 m<sup>2</sup>

Exclusive 130m² office with a terrace on Serrano Street, offering spectacular views. Located on the 6th floor of an exclusive office building with 4 elevators and a service lift. The office is divided into an open-plan area, an office, two restrooms, and a kitchen, all exterior and surrounded by a terrace with spectacular views of Madrid, which also provides plenty of light. It has a false ceiling, laminate flooring, and individual ducted heating and air conditioning. Fiber optics. The building has a parking garage below with available spaces for rent. The building has a concierge. It is located in one of the best shopping and dining areas, with unbeatable public transport connections. Very close to the Atocha AVE station and just a 15-minute drive from the airport. Can you imagine working here?