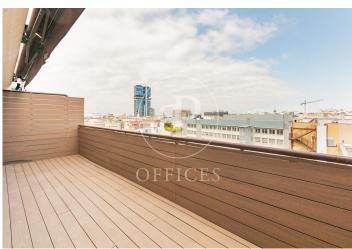

## 3,700 € | 145 m<sup>2</sup>

Exclusive 130m² office with a terrace on Serrano Street, offering spectacular views. Located on the 6th floor of an exclusive office building with 4 elevators and a service lift. The office is divided into an open-plan area, an office, two restrooms, and a kitchen, all exterior and surrounded by a terrace with spectacular views of Madrid, which also provides plenty of light. It has a false ceiling, laminate flooring, and individual ducted heating and air conditioning. Fiber optics. The building has a parking garage below with available spaces for rent. The building has a concierge. It is located in one of the best shopping and dining areas, with unbeatable public transport connections. Very close to the Atocha AVE station and just a 15-minute drive from the airport. Can you imagine working here?