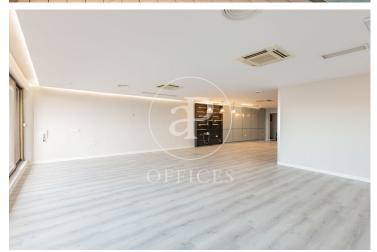

## 3,700 € | 145 m<sup>2</sup>

Exclusive 130m² office with a terrace on Serrano Street, offering spectacular views. Located on the 6th floor of an exclusive office building with 4 elevators and a service lift. The office is divided into an open-plan area, an office, two restrooms, and a kitchen, all exterior and surrounded by a terrace with spectacular views of Madrid, which also provides plenty of light. It has a false ceiling, laminate flooring, and individual ducted heating and air conditioning. Fiber optics. The building has a parking garage below with available spaces for rent. The building has a concierge. It is located in one of the best shopping and dining areas, with unbeatable public transport connections. Very close to the Atocha AVE station and just a 15-minute drive from the airport. Can you imagine working here?