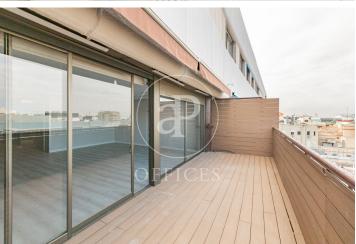

## 3,700 € | 145 m<sup>2</sup>

Exclusive 130m² office with a terrace on Serrano Street, offering spectacular views. Located on the 6th floor of an exclusive office building with 4 elevators and a service lift. The office is divided into an open-plan area, an office, two restrooms, and a kitchen, all exterior and surrounded by a terrace with spectacular views of Madrid, which also provides plenty of light. It has a false ceiling, laminate flooring, and individual ducted heating and air conditioning. Fiber optics. The building has a parking garage below with available spaces for rent. The building has a concierge. It is located in one of the best shopping and dining areas, with unbeatable public transport connections. Very close to the Atocha AVE station and just a 15-minute drive from the airport. Can you imagine working here?