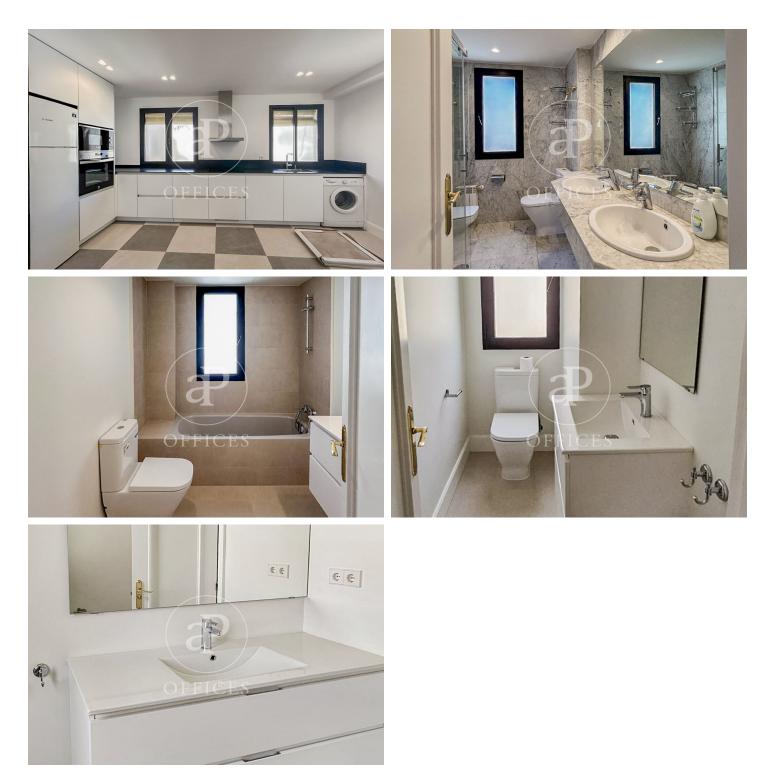

## 4,500 € | 150 m<sup>2</sup>

In the heart of the Salamanca neighborhood. It consists of 150 m<sup>2</sup> spread over 3 offices, an open-plan work area, a kitchen with breakfast bar, and 2 bathrooms and a toilet. The office has a concierge service. Two parking spaces are included in the price. The location is excellent, close to metro and bus lines. 15 minutes from the airport and 10 minutes from Atocha station. Can you imagine working here?