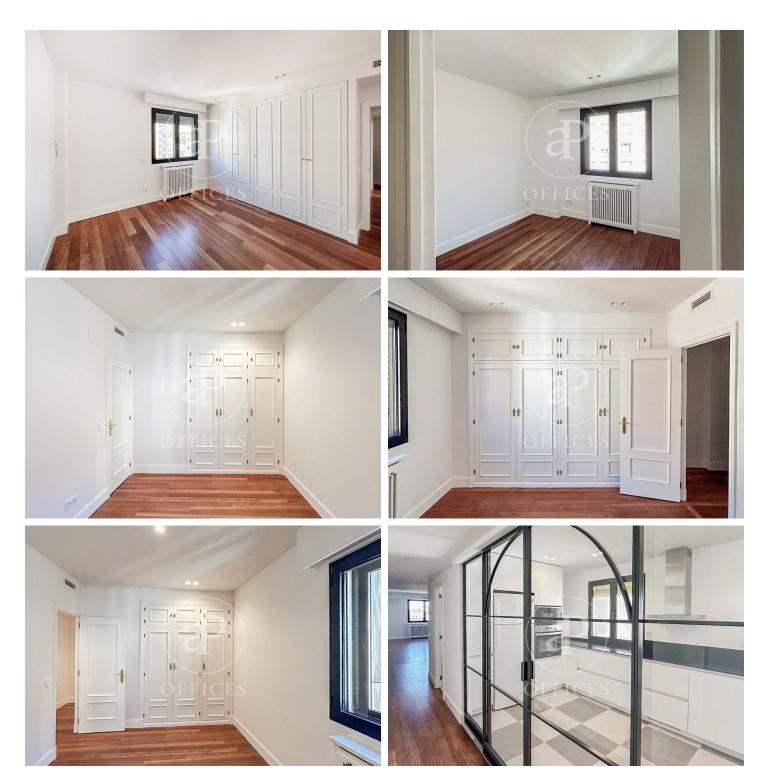

## 4,500 € | 150 m<sup>2</sup>

In the heart of the Salamanca neighborhood. It consists of 150 m<sup>2</sup> spread over 3 offices, an open-plan work area, a kitchen with breakfast bar, and 2 bathrooms and a toilet. The office has a concierge service. Two parking spaces are included in the price. The location is excellent, close to metro and bus lines. 15 minutes from the airport and 10 minutes from Atocha station. Can you imagine working here?