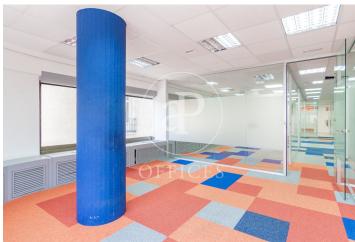

## 11,300 € | 353 m<sup>2</sup>

Exclusive office of 353sqm in Serrano street, with spectacular views of Serrano street. Located on the 3rd floor in an exclusive office building with 4 lifts and a freight lift. The office is distributed in 1 open area, 8 offices and kitchen with office. It has false ceiling, technical floor and central heating and AACC by conduit. Optical fibre. The building has a car park underneath with parking spaces available for rent. The building has a concierge. It is located in one of the best shopping and restaurant areas, with unbeatable public transport connections. Very close to the Atocha AVE station and only 15 minutes by car from the airport. Can you imagine working here?