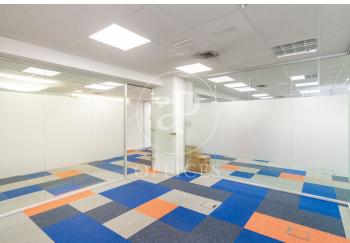

## 11,300 € | 353 m<sup>2</sup>

Exclusive office of 353sqm in Serrano street, with spectacular views of Serrano street. Located on the 3rd floor in an exclusive office building with 4 lifts and a freight lift. The office is distributed in 1 open area, 8 offices and kitchen with office. It has false ceiling, technical floor and central heating and AACC by conduit. Optical fibre. The building has a car park underneath with parking spaces available for rent. The building has a concierge. It is located in one of the best shopping and restaurant areas, with unbeatable public transport connections. Very close to the Atocha AVE station and only 15 minutes by car from the airport. Can you imagine working here?