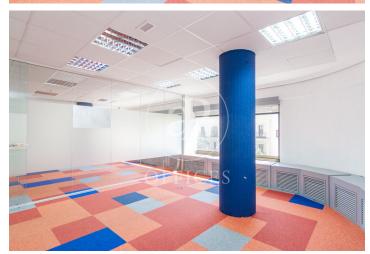

## 11,300 € | 353 m<sup>2</sup>

Exclusive office of 353sqm in Serrano street, with spectacular views of Serrano street. Located on the 3rd floor in an exclusive office building with 4 lifts and a freight lift. The office is distributed in 1 open area, 8 offices and kitchen with office. It has false ceiling, technical floor and central heating and AACC by conduit. Optical fibre. The building has a car park underneath with parking spaces available for rent. The building has a concierge. It is located in one of the best shopping and restaurant areas, with unbeatable public transport connections. Very close to the Atocha AVE station and only 15 minutes by car from the airport. Can you imagine working here?