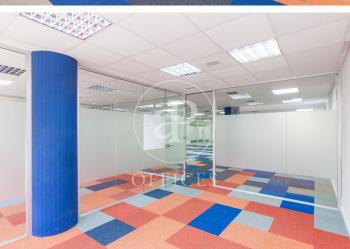

## 11,300 € | 353 m<sup>2</sup>

Exclusive office of 353sqm in Serrano street, with spectacular views of Serrano street. Located on the 3rd floor in an exclusive office building with 4 lifts and a freight lift. The office is distributed in 1 open area, 8 offices and kitchen with office. It has false ceiling, technical floor and central heating and AACC by conduit. Optical fibre. The building has a car park underneath with parking spaces available for rent. The building has a concierge. It is located in one of the best shopping and restaurant areas, with unbeatable public transport connections. Very close to the Atocha AVE station and only 15 minutes by car from the airport. Can you imagine working here?