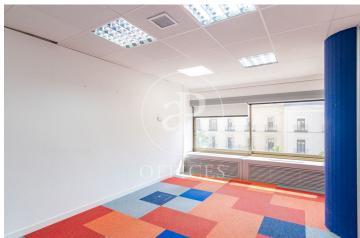

## 11,300 € | 353 m<sup>2</sup>

Exclusive office of 353sqm in Serrano street, with spectacular views of Serrano street. Located on the 3rd floor in an exclusive office building with 4 lifts and a freight lift. The office is distributed in 1 open area, 8 offices and kitchen with office. It has false ceiling, technical floor and central heating and AACC by conduit. Optical fibre. The building has a car park underneath with parking spaces available for rent. The building has a concierge. It is located in one of the best shopping and restaurant areas, with unbeatable public transport connections. Very close to the Atocha AVE station and only 15 minutes by car from the airport. Can you imagine working here?