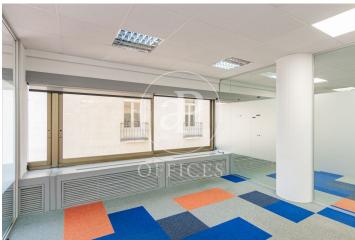

## 11,300 € | 353 m<sup>2</sup>

Exclusive office of 353sqm in Serrano street, with spectacular views of Serrano street. Located on the 3rd floor in an exclusive office building with 4 lifts and a freight lift. The office is distributed in 1 open area, 8 offices and kitchen with office. It has false ceiling, technical floor and central heating and AACC by conduit. Optical fibre. The building has a car park underneath with parking spaces available for rent. The building has a concierge. It is located in one of the best shopping and restaurant areas, with unbeatable public transport connections. Very close to the Atocha AVE station and only 15 minutes by car from the airport. Can you imagine working here?