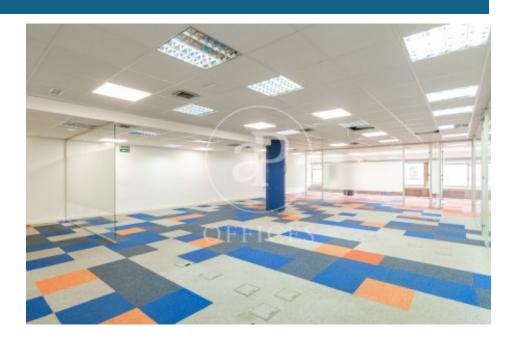

## 11,300 € | 353 m<sup>2</sup>

Exclusive office of 353sqm in Serrano street, with spectacular views of Serrano street. Located on the 3rd floor in an exclusive office building with 4 lifts and a freight lift. The office is distributed in 1 open area, 8 offices and kitchen with office. It has false ceiling, technical floor and central heating and AACC by conduit. Optical fibre. The building has a car park underneath with parking spaces available for rent. The building has a concierge. It is located in one of the best shopping and restaurant areas, with unbeatable public transport connections. Very close to the Atocha AVE station and only 15 minutes by car from the airport. Can you imagine working here?