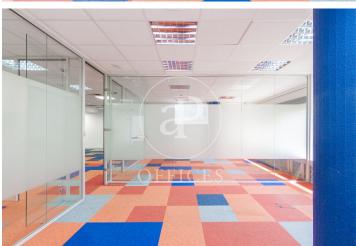

## 11,300 € | 353 m<sup>2</sup>

Exclusive office of 353sqm in Serrano street, with spectacular views of Serrano street. Located on the 3rd floor in an exclusive office building with 4 lifts and a freight lift. The office is distributed in 1 open area, 8 offices and kitchen with office. It has false ceiling, technical floor and central heating and AACC by conduit. Optical fibre. The building has a car park underneath with parking spaces available for rent. The building has a concierge. It is located in one of the best shopping and restaurant areas, with unbeatable public transport connections. Very close to the Atocha AVE station and only 15 minutes by car from the airport. Can you imagine working here?