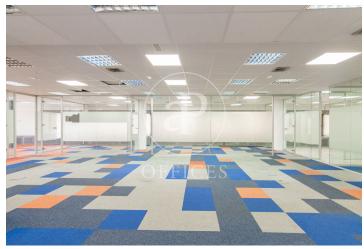

## 11,300 € | 353 m<sup>2</sup>

Exclusive office of 353sqm in Serrano street, with spectacular views of Serrano street. Located on the 3rd floor in an exclusive office building with 4 lifts and a freight lift. The office is distributed in 1 open area, 8 offices and kitchen with office. It has false ceiling, technical floor and central heating and AACC by conduit. Optical fibre. The building has a car park underneath with parking spaces available for rent. The building has a concierge. It is located in one of the best shopping and restaurant areas, with unbeatable public transport connections. Very close to the Atocha AVE station and only 15 minutes by car from the airport. Can you imagine working here?