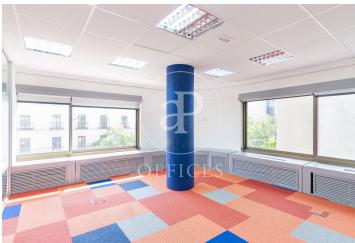

## 11,300 € | 353 m<sup>2</sup>

Exclusive office of 353sqm in Serrano street, with spectacular views of Serrano street. Located on the 3rd floor in an exclusive office building with 4 lifts and a freight lift. The office is distributed in 1 open area, 8 offices and kitchen with office. It has false ceiling, technical floor and central heating and AACC by conduit. Optical fibre. The building has a car park underneath with parking spaces available for rent. The building has a concierge. It is located in one of the best shopping and restaurant areas, with unbeatable public transport connections. Very close to the Atocha AVE station and only 15 minutes by car from the airport. Can you imagine working here?