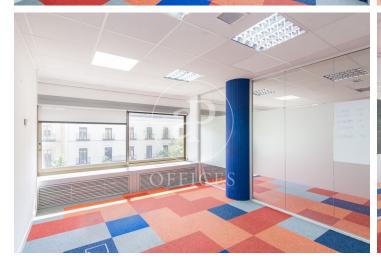

## 11,300 € | 353 m<sup>2</sup>

Exclusive office of 353sqm in Serrano street, with spectacular views of Serrano street. Located on the 3rd floor in an exclusive office building with 4 lifts and a freight lift. The office is distributed in 1 open area, 8 offices and kitchen with office. It has false ceiling, technical floor and central heating and AACC by conduit. Optical fibre. The building has a car park underneath with parking spaces available for rent. The building has a concierge. It is located in one of the best shopping and restaurant areas, with unbeatable public transport connections. Very close to the Atocha AVE station and only 15 minutes by car from the airport. Can you imagine working here?