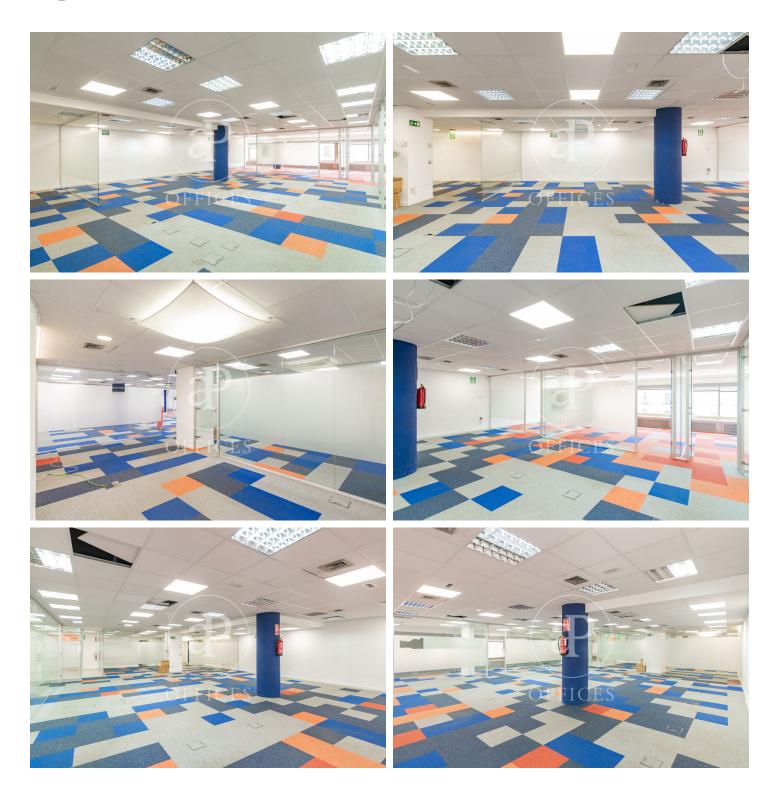

## 11,300 € | 353 m<sup>2</sup>

Exclusive office of 353sqm in Serrano street, with spectacular views of Serrano street. Located on the 3rd floor in an exclusive office building with 4 lifts and a freight lift. The office is distributed in 1 open area, 8 offices and kitchen with office. It has false ceiling, technical floor and central heating and AACC by conduit. Optical fibre. The building has a car park underneath with parking spaces available for rent. The building has a concierge. It is located in one of the best shopping and restaurant areas, with unbeatable public transport connections. Very close to the Atocha AVE station and only 15 minutes by car from the airport. Can you imagine working here?