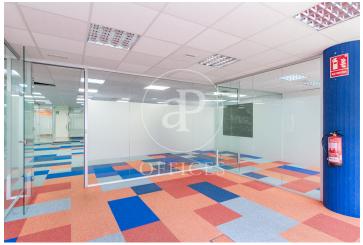

## 11,300 € | 353 m<sup>2</sup>

Exclusive office of 353sqm in Serrano street, with spectacular views of Serrano street. Located on the 3rd floor in an exclusive office building with 4 lifts and a freight lift. The office is distributed in 1 open area, 8 offices and kitchen with office. It has false ceiling, technical floor and central heating and AACC by conduit. Optical fibre. The building has a car park underneath with parking spaces available for rent. The building has a concierge. It is located in one of the best shopping and restaurant areas, with unbeatable public transport connections. Very close to the Atocha AVE station and only 15 minutes by car from the airport. Can you imagine working here?