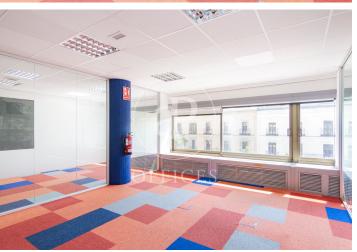

## 11,300 € | 353 m<sup>2</sup>

Exclusive office of 353sqm in Serrano street, with spectacular views of Serrano street. Located on the 3rd floor in an exclusive office building with 4 lifts and a freight lift. The office is distributed in 1 open area, 8 offices and kitchen with office. It has false ceiling, technical floor and central heating and AACC by conduit. Optical fibre. The building has a car park underneath with parking spaces available for rent. The building has a concierge. It is located in one of the best shopping and restaurant areas, with unbeatable public transport connections. Very close to the Atocha AVE station and only 15 minutes by car from the airport. Can you imagine working here?