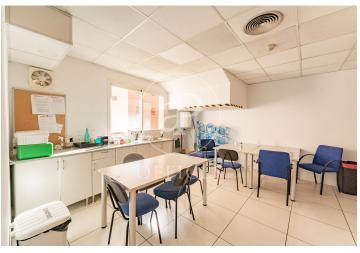

## 6,975 € | 450 m<sup>2</sup>

VERY BRIGHT OFFICE IN THE HEART OF SALAMANCA DISTRICT aProperties rents spacious and bright office of 600 m² in Guindalera. Located on the first floor of four, in a building of 1999, it consists of: two large meeting rooms, six offices, one of them with three workstations and a large open space where 30 people are currently working, it has a technical floor and ceiling. Bright, it has two lifts, adapted for the disabled, air conditioning by air ducts, individual heating and concierge service. Reception opening hours are from 8:00 am to 8:00 pm, except in August when it is reduced from 8:00 am to 3:00 pm. Can you imagine working here?