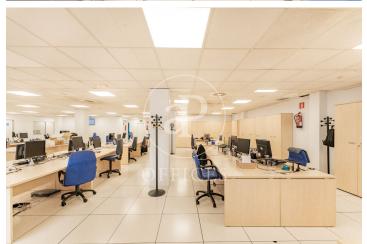

## 6,975 € | 450 m<sup>2</sup>

VERY BRIGHT OFFICE IN THE HEART OF SALAMANCA DISTRICT aProperties rents spacious and bright office of 600 m² in Guindalera. Located on the first floor of four, in a building of 1999, it consists of: two large meeting rooms, six offices, one of them with three workstations and a large open space where 30 people are currently working, it has a technical floor and ceiling. Bright, it has two lifts, adapted for the disabled, air conditioning by air ducts, individual heating and concierge service. Reception opening hours are from 8:00 am to 8:00 pm, except in August when it is reduced from 8:00 am to 3:00 pm. Can you imagine working here?