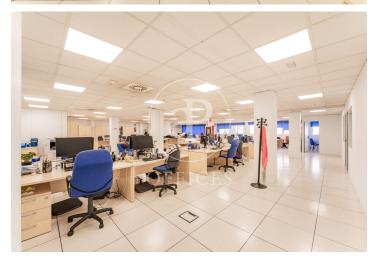

## 6,975 € | 450 m<sup>2</sup>

VERY BRIGHT OFFICE IN THE HEART OF SALAMANCA DISTRICT aProperties rents spacious and bright office of 600 m² in Guindalera. Located on the first floor of four, in a building of 1999, it consists of: two large meeting rooms, six offices, one of them with three workstations and a large open space where 30 people are currently working, it has a technical floor and ceiling. Bright, it has two lifts, adapted for the disabled, air conditioning by air ducts, individual heating and concierge service. Reception opening hours are from 8:00 am to 8:00 pm, except in August when it is reduced from 8:00 am to 3:00 pm. Can you imagine working here?