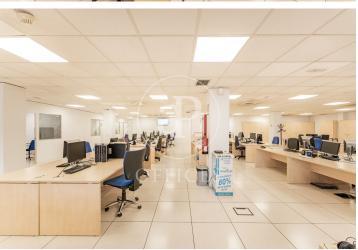

## 6,975 € | 450 m<sup>2</sup>

VERY BRIGHT OFFICE IN THE HEART OF SALAMANCA DISTRICT aProperties rents spacious and bright office of 600 m² in Guindalera. Located on the first floor of four, in a building of 1999, it consists of: two large meeting rooms, six offices, one of them with three workstations and a large open space where 30 people are currently working, it has a technical floor and ceiling. Bright, it has two lifts, adapted for the disabled, air conditioning by air ducts, individual heating and concierge service. Reception opening hours are from 8:00 am to 8:00 pm, except in August when it is reduced from 8:00 am to 3:00 pm. Can you imagine working here?