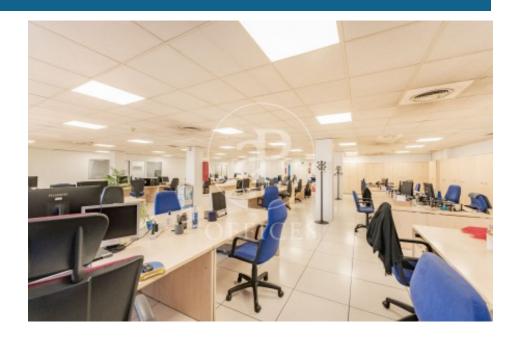

## 6,975 € | 450 m<sup>2</sup>

VERY BRIGHT OFFICE IN THE HEART OF SALAMANCA DISTRICT aProperties rents spacious and bright office of 600 m² in Guindalera. Located on the first floor of four, in a building of 1999, it consists of: two large meeting rooms, six offices, one of them with three workstations and a large open space where 30 people are currently working, it has a technical floor and ceiling. Bright, it has two lifts, adapted for the disabled, air conditioning by air ducts, individual heating and concierge service. Reception opening hours are from 8:00 am to 8:00 pm, except in August when it is reduced from 8:00 am to 3:00 pm. Can you imagine working here?