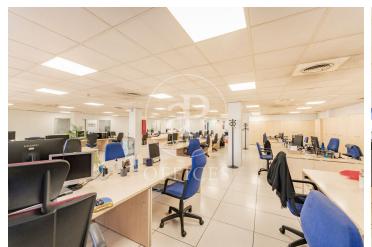

## 6,975 € | 450 m<sup>2</sup>

VERY BRIGHT OFFICE IN THE HEART OF SALAMANCA DISTRICT aProperties rents spacious and bright office of 600 m² in Guindalera. Located on the first floor of four, in a building of 1999, it consists of: two large meeting rooms, six offices, one of them with three workstations and a large open space where 30 people are currently working, it has a technical floor and ceiling. Bright, it has two lifts, adapted for the disabled, air conditioning by air ducts, individual heating and concierge service. Reception opening hours are from 8:00 am to 8:00 pm, except in August when it is reduced from 8:00 am to 3:00 pm. Can you imagine working here?