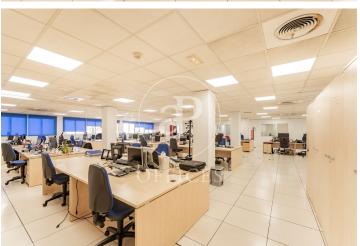

## 6,975 € | 450 m<sup>2</sup>

VERY BRIGHT OFFICE IN THE HEART OF SALAMANCA DISTRICT aProperties rents spacious and bright office of 600 m² in Guindalera. Located on the first floor of four, in a building of 1999, it consists of: two large meeting rooms, six offices, one of them with three workstations and a large open space where 30 people are currently working, it has a technical floor and ceiling. Bright, it has two lifts, adapted for the disabled, air conditioning by air ducts, individual heating and concierge service. Reception opening hours are from 8:00 am to 8:00 pm, except in August when it is reduced from 8:00 am to 3:00 pm. Can you imagine working here?