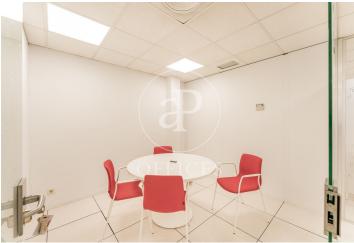

## 6,975 € | 450 m<sup>2</sup>

VERY BRIGHT OFFICE IN THE HEART OF SALAMANCA DISTRICT aProperties rents spacious and bright office of 600 m² in Guindalera. Located on the first floor of four, in a building of 1999, it consists of: two large meeting rooms, six offices, one of them with three workstations and a large open space where 30 people are currently working, it has a technical floor and ceiling. Bright, it has two lifts, adapted for the disabled, air conditioning by air ducts, individual heating and concierge service. Reception opening hours are from 8:00 am to 8:00 pm, except in August when it is reduced from 8:00 am to 3:00 pm. Can you imagine working here?