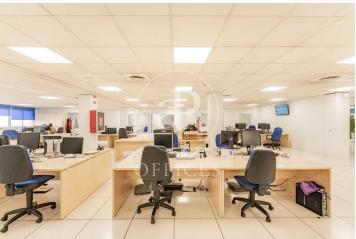

## 6,975 € | 450 m<sup>2</sup>

VERY BRIGHT OFFICE IN THE HEART OF SALAMANCA DISTRICT aProperties rents spacious and bright office of 600 m² in Guindalera. Located on the first floor of four, in a building of 1999, it consists of: two large meeting rooms, six offices, one of them with three workstations and a large open space where 30 people are currently working, it has a technical floor and ceiling. Bright, it has two lifts, adapted for the disabled, air conditioning by air ducts, individual heating and concierge service. Reception opening hours are from 8:00 am to 8:00 pm, except in August when it is reduced from 8:00 am to 3:00 pm. Can you imagine working here?