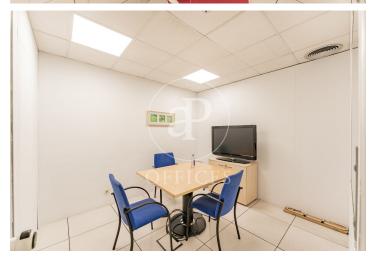

## 6,975 € | 450 m<sup>2</sup>

VERY BRIGHT OFFICE IN THE HEART OF SALAMANCA DISTRICT aProperties rents spacious and bright office of 600 m² in Guindalera. Located on the first floor of four, in a building of 1999, it consists of: two large meeting rooms, six offices, one of them with three workstations and a large open space where 30 people are currently working, it has a technical floor and ceiling. Bright, it has two lifts, adapted for the disabled, air conditioning by air ducts, individual heating and concierge service. Reception opening hours are from 8:00 am to 8:00 pm, except in August when it is reduced from 8:00 am to 3:00 pm. Can you imagine working here?