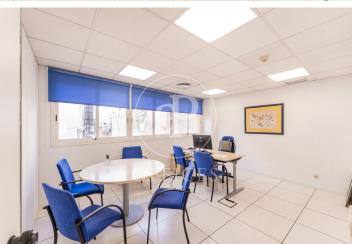

## 6,975 € | 450 m<sup>2</sup>

VERY BRIGHT OFFICE IN THE HEART OF SALAMANCA DISTRICT aProperties rents spacious and bright office of 600 m² in Guindalera. Located on the first floor of four, in a building of 1999, it consists of: two large meeting rooms, six offices, one of them with three workstations and a large open space where 30 people are currently working, it has a technical floor and ceiling. Bright, it has two lifts, adapted for the disabled, air conditioning by air ducts, individual heating and concierge service. Reception opening hours are from 8:00 am to 8:00 pm, except in August when it is reduced from 8:00 am to 3:00 pm. Can you imagine working here?