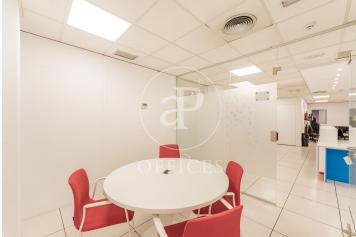

## 6,975 € | 450 m<sup>2</sup>

VERY BRIGHT OFFICE IN THE HEART OF SALAMANCA DISTRICT aProperties rents spacious and bright office of 600 m² in Guindalera. Located on the first floor of four, in a building of 1999, it consists of: two large meeting rooms, six offices, one of them with three workstations and a large open space where 30 people are currently working, it has a technical floor and ceiling. Bright, it has two lifts, adapted for the disabled, air conditioning by air ducts, individual heating and concierge service. Reception opening hours are from 8:00 am to 8:00 pm, except in August when it is reduced from 8:00 am to 3:00 pm. Can you imagine working here?