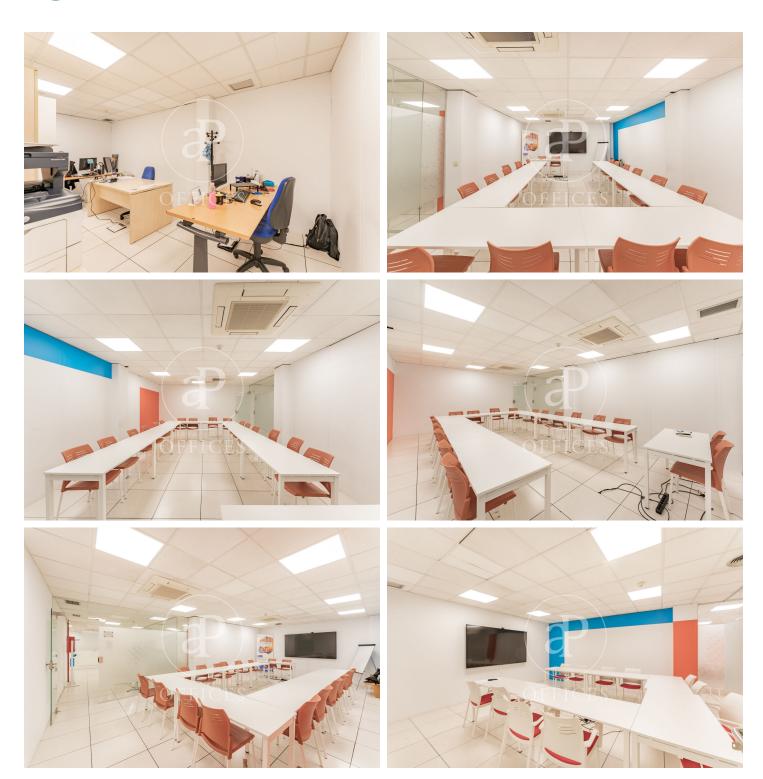

## 6,975 € | 450 m<sup>2</sup>

VERY BRIGHT OFFICE IN THE HEART OF SALAMANCA DISTRICT aProperties rents spacious and bright office of 600 m² in Guindalera. Located on the first floor of four, in a building of 1999, it consists of: two large meeting rooms, six offices, one of them with three workstations and a large open space where 30 people are currently working, it has a technical floor and ceiling. Bright, it has two lifts, adapted for the disabled, air conditioning by air ducts, individual heating and concierge service. Reception opening hours are from 8:00 am to 8:00 pm, except in August when it is reduced from 8:00 am to 3:00 pm. Can you imagine working here?