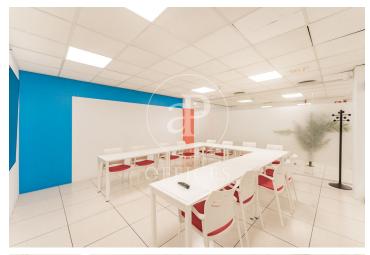

## 6,975 € | 450 m<sup>2</sup>

VERY BRIGHT OFFICE IN THE HEART OF SALAMANCA DISTRICT aProperties rents spacious and bright office of 600 m² in Guindalera. Located on the first floor of four, in a building of 1999, it consists of: two large meeting rooms, six offices, one of them with three workstations and a large open space where 30 people are currently working, it has a technical floor and ceiling. Bright, it has two lifts, adapted for the disabled, air conditioning by air ducts, individual heating and concierge service. Reception opening hours are from 8:00 am to 8:00 pm, except in August when it is reduced from 8:00 am to 3:00 pm. Can you imagine working here?