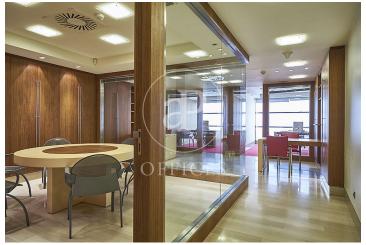

## Price from 1,600 € | Surface 59 m² - 130 m² | 7 Units

aProperties presents a 77 m2 office. Exclusive office building maintained in good condition and with quality materials. It features an office with a kitchen, a bathroom inside the office, a reception area, and various offices and meeting rooms. The office space includes furniture, an alarm system, a concierge service, mail reception, and a reception service. Air conditioning/heating, a concierge, and access control. Excellent location in the heart of the Salamanca district, centrally located with easy access to major transportation options. Just 30 minutes from the airport. Excellent restaurant area. Can you imagine working here?