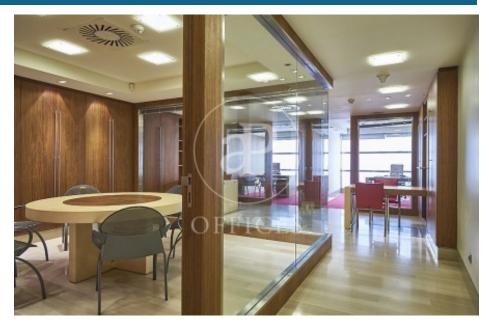

## Price from 1,600 € | Surface 59 m² - 130 m² | 7 Units

aProperties presents a 77 m2 office. Exclusive office building maintained in good condition and with quality materials. It features an office with a kitchen, a bathroom inside the office, a reception area, and various offices and meeting rooms. The office space includes furniture, an alarm system, a concierge service, mail reception, and a reception service. Air conditioning/heating, a concierge, and access control. Excellent location in the heart of the Salamanca district, centrally located with easy access to major transportation options. Just 30 minutes from the airport. Excellent restaurant area. Can you imagine working here?