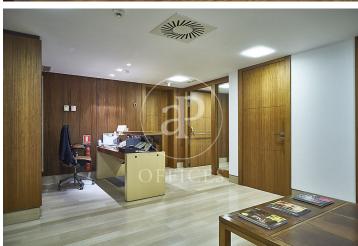

## Price from 1,600 € | Surface 59 m² - 130 m² | 7 Units

aProperties presents a 77 m2 office. Exclusive office building maintained in good condition and with quality materials. It features an office with a kitchen, a bathroom inside the office, a reception area, and various offices and meeting rooms. The office space includes furniture, an alarm system, a concierge service, mail reception, and a reception service. Air conditioning/heating, a concierge, and access control. Excellent location in the heart of the Salamanca district, centrally located with easy access to major transportation options. Just 30 minutes from the airport. Excellent restaurant area. Can you imagine working here?