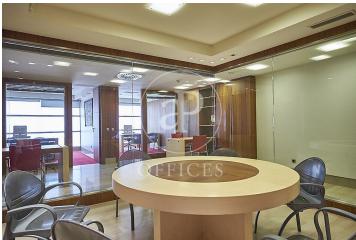

## Price from 1,600 € | Surface 59 m² - 130 m² | 7 Units

aProperties presents a 77 m2 office. Exclusive office building maintained in good condition and with quality materials. It features an office with a kitchen, a bathroom inside the office, a reception area, and various offices and meeting rooms. The office space includes furniture, an alarm system, a concierge service, mail reception, and a reception service. Air conditioning/heating, a concierge, and access control. Excellent location in the heart of the Salamanca district, centrally located with easy access to major transportation options. Just 30 minutes from the airport. Excellent restaurant area. Can you imagine working here?