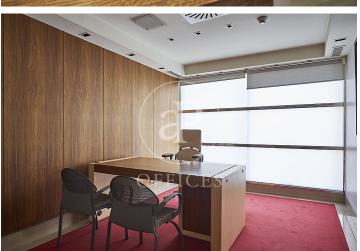

## Price from 1,600 € | Surface 59 m² - 130 m² | 7 Units

aProperties presents a 77 m2 office. Exclusive office building maintained in good condition and with quality materials. It features an office with a kitchen, a bathroom inside the office, a reception area, and various offices and meeting rooms. The office space includes furniture, an alarm system, a concierge service, mail reception, and a reception service. Air conditioning/heating, a concierge, and access control. Excellent location in the heart of the Salamanca district, centrally located with easy access to major transportation options. Just 30 minutes from the airport. Excellent restaurant area. Can you imagine working here?