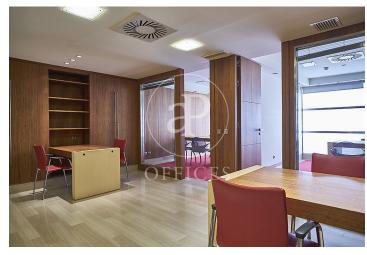

## Price from 1,600 € | Surface 59 m² - 130 m² | 7 Units

aProperties presents a 77 m2 office. Exclusive office building maintained in good condition and with quality materials. It features an office with a kitchen, a bathroom inside the office, a reception area, and various offices and meeting rooms. The office space includes furniture, an alarm system, a concierge service, mail reception, and a reception service. Air conditioning/heating, a concierge, and access control. Excellent location in the heart of the Salamanca district, centrally located with easy access to major transportation options. Just 30 minutes from the airport. Excellent restaurant area. Can you imagine working here?