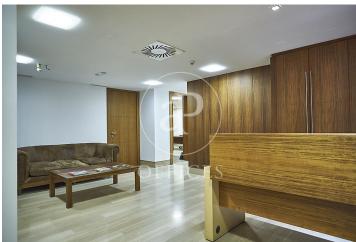

## Price from 1,600 € | Surface 59 m² - 130 m² | 7 Units

aProperties presents a 77 m2 office. Exclusive office building maintained in good condition and with quality materials. It features an office with a kitchen, a bathroom inside the office, a reception area, and various offices and meeting rooms. The office space includes furniture, an alarm system, a concierge service, mail reception, and a reception service. Air conditioning/heating, a concierge, and access control. Excellent location in the heart of the Salamanca district, centrally located with easy access to major transportation options. Just 30 minutes from the airport. Excellent restaurant area. Can you imagine working here?