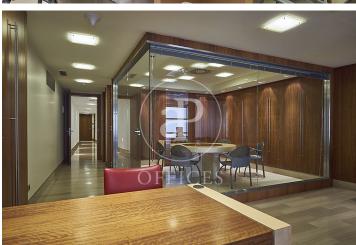

## Price from 1,600 € | Surface 59 m² - 130 m² | 7 Units

aProperties presents a 77 m2 office. Exclusive office building maintained in good condition and with quality materials. It features an office with a kitchen, a bathroom inside the office, a reception area, and various offices and meeting rooms. The office space includes furniture, an alarm system, a concierge service, mail reception, and a reception service. Air conditioning/heating, a concierge, and access control. Excellent location in the heart of the Salamanca district, centrally located with easy access to major transportation options. Just 30 minutes from the airport. Excellent restaurant area. Can you imagine working here?