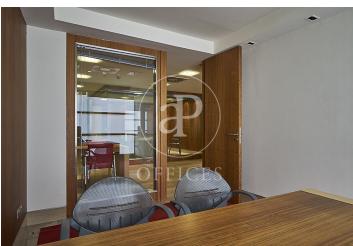

## Price from 1,600 € | Surface 59 m² - 130 m² | 7 Units

aProperties presents a 77 m2 office. Exclusive office building maintained in good condition and with quality materials. It features an office with a kitchen, a bathroom inside the office, a reception area, and various offices and meeting rooms. The office space includes furniture, an alarm system, a concierge service, mail reception, and a reception service. Air conditioning/heating, a concierge, and access control. Excellent location in the heart of the Salamanca district, centrally located with easy access to major transportation options. Just 30 minutes from the airport. Excellent restaurant area. Can you imagine working here?