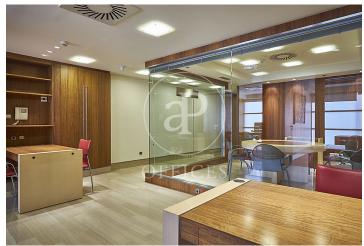

## Price from 1,600 € | Surface 59 m² - 130 m² | 7 Units

aProperties presents a 77 m2 office. Exclusive office building maintained in good condition and with quality materials. It features an office with a kitchen, a bathroom inside the office, a reception area, and various offices and meeting rooms. The office space includes furniture, an alarm system, a concierge service, mail reception, and a reception service. Air conditioning/heating, a concierge, and access control. Excellent location in the heart of the Salamanca district, centrally located with easy access to major transportation options. Just 30 minutes from the airport. Excellent restaurant area. Can you imagine working here?