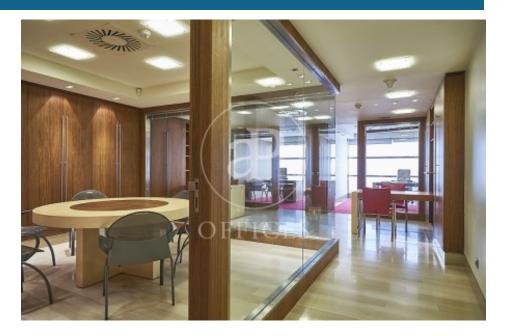

## 1,600 € | 77 m<sup>2</sup> | 22 €/m<sup>2</sup>

aProperties presents a 77 m2 office. Exclusive office building maintained in good condition and with quality materials. It features an office with a kitchen, a bathroom inside the office, a reception area, and various offices and meeting rooms. The office space includes furniture, an alarm system, a concierge service, mail reception, and a reception service. Air conditioning/heating, a concierge, and access control. Excellent location in the heart of the Salamanca district, centrally located with easy access to major transportation options. Just 30 minutes from the airport. Excellent restaurant area. Can you imagine working here?