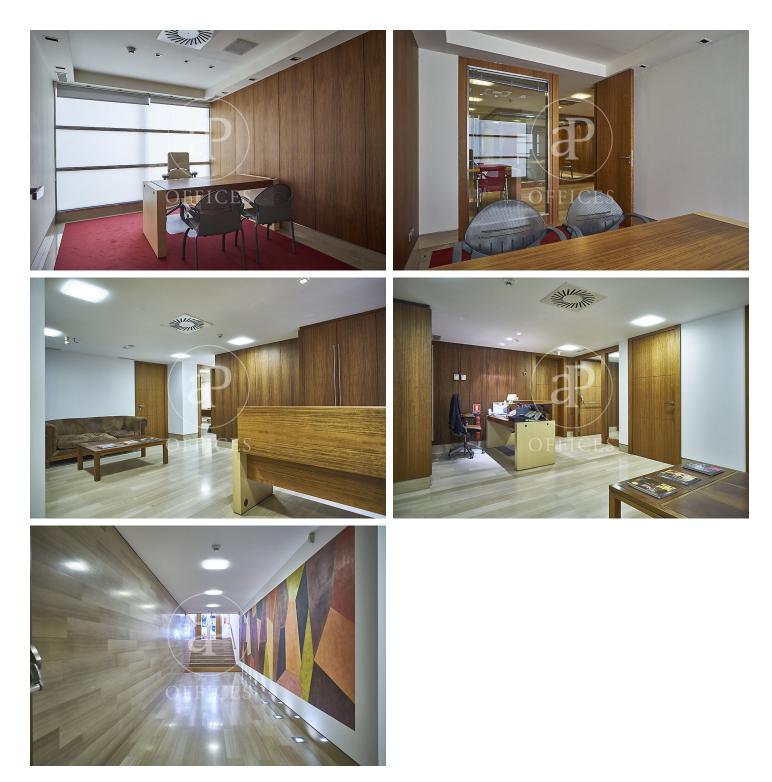

## 1,600 € | 77 m<sup>2</sup> | 22 €/m<sup>2</sup>

aProperties presents a 77 m2 office. Exclusive office building maintained in good condition and with quality materials. It features an office with a kitchen, a bathroom inside the office, a reception area, and various offices and meeting rooms. The office space includes furniture, an alarm system, a concierge service, mail reception, and a reception service. Air conditioning/heating, a concierge, and access control. Excellent location in the heart of the Salamanca district, centrally located with easy access to major transportation options. Just 30 minutes from the airport. Excellent restaurant area. Can you imagine working here?