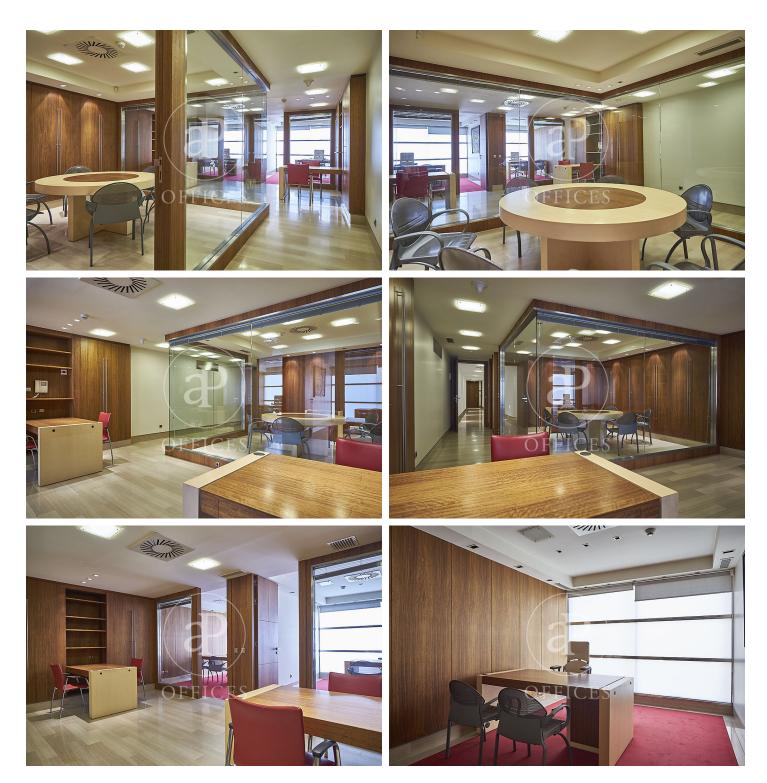

## 1,600 € | 77 m<sup>2</sup> | 22 €/m<sup>2</sup>

aProperties presents a 77 m2 office. Exclusive office building maintained in good condition and with quality materials. It features an office with a kitchen, a bathroom inside the office, a reception area, and various offices and meeting rooms. The office space includes furniture, an alarm system, a concierge service, mail reception, and a reception service. Air conditioning/heating, a concierge, and access control. Excellent location in the heart of the Salamanca district, centrally located with easy access to major transportation options. Just 30 minutes from the airport. Excellent restaurant area. Can you imagine working here?