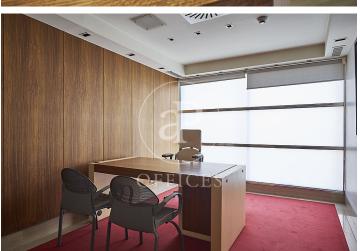

## 1,600 € | 130 m<sup>2</sup> | 24 €/m<sup>2</sup>

aProperties presents a 77 m2 office. Exclusive office building maintained in good condition and with quality materials. It features an office with a kitchen, a bathroom inside the office, a reception area, and various offices and meeting rooms. The office space includes furniture, an alarm system, a concierge service, mail reception, and a reception service. Air conditioning/heating, a concierge, and access control. Excellent location in the heart of the Salamanca district, centrally located with easy access to major transportation options. Just 30 minutes from the airport. Excellent restaurant area. Can you imagine working here?