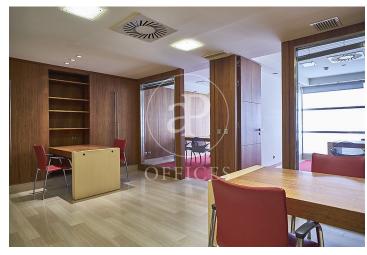

## 1,600 € | 130 m<sup>2</sup> | 24 €/m<sup>2</sup>

aProperties presents a 77 m2 office. Exclusive office building maintained in good condition and with quality materials. It features an office with a kitchen, a bathroom inside the office, a reception area, and various offices and meeting rooms. The office space includes furniture, an alarm system, a concierge service, mail reception, and a reception service. Air conditioning/heating, a concierge, and access control. Excellent location in the heart of the Salamanca district, centrally located with easy access to major transportation options. Just 30 minutes from the airport. Excellent restaurant area. Can you imagine working here?