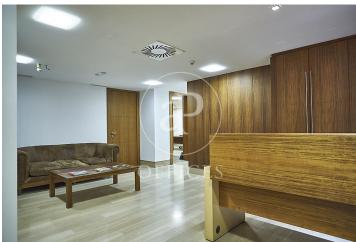

## 1,600 € | 130 m<sup>2</sup> | 24 €/m<sup>2</sup>

aProperties presents a 77 m2 office. Exclusive office building maintained in good condition and with quality materials. It features an office with a kitchen, a bathroom inside the office, a reception area, and various offices and meeting rooms. The office space includes furniture, an alarm system, a concierge service, mail reception, and a reception service. Air conditioning/heating, a concierge, and access control. Excellent location in the heart of the Salamanca district, centrally located with easy access to major transportation options. Just 30 minutes from the airport. Excellent restaurant area. Can you imagine working here?