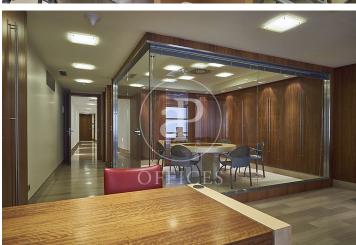

## 1,600 € | 130 m<sup>2</sup> | 24 €/m<sup>2</sup>

aProperties presents a 77 m2 office. Exclusive office building maintained in good condition and with quality materials. It features an office with a kitchen, a bathroom inside the office, a reception area, and various offices and meeting rooms. The office space includes furniture, an alarm system, a concierge service, mail reception, and a reception service. Air conditioning/heating, a concierge, and access control. Excellent location in the heart of the Salamanca district, centrally located with easy access to major transportation options. Just 30 minutes from the airport. Excellent restaurant area. Can you imagine working here?