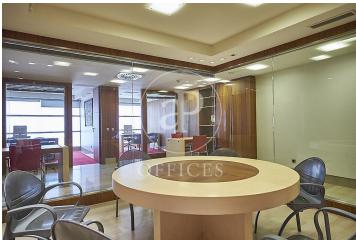

## 1,600 € | 130 m<sup>2</sup> | 24 €/m<sup>2</sup>

aProperties presents a 77 m2 office. Exclusive office building maintained in good condition and with quality materials. It features an office with a kitchen, a bathroom inside the office, a reception area, and various offices and meeting rooms. The office space includes furniture, an alarm system, a concierge service, mail reception, and a reception service. Air conditioning/heating, a concierge, and access control. Excellent location in the heart of the Salamanca district, centrally located with easy access to major transportation options. Just 30 minutes from the airport. Excellent restaurant area. Can you imagine working here?