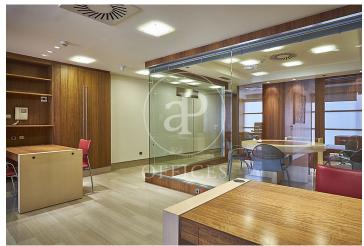

## 1,600 € | 130 m<sup>2</sup> | 24 €/m<sup>2</sup>

aProperties presents a 77 m2 office. Exclusive office building maintained in good condition and with quality materials. It features an office with a kitchen, a bathroom inside the office, a reception area, and various offices and meeting rooms. The office space includes furniture, an alarm system, a concierge service, mail reception, and a reception service. Air conditioning/heating, a concierge, and access control. Excellent location in the heart of the Salamanca district, centrally located with easy access to major transportation options. Just 30 minutes from the airport. Excellent restaurant area. Can you imagine working here?