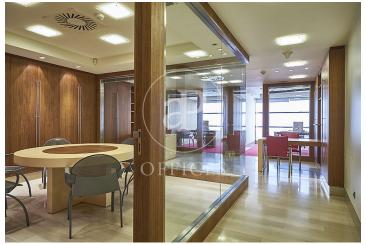

## 1,600 € | 130 m<sup>2</sup> | 24 €/m<sup>2</sup>

aProperties presents a 77 m2 office. Exclusive office building maintained in good condition and with quality materials. It features an office with a kitchen, a bathroom inside the office, a reception area, and various offices and meeting rooms. The office space includes furniture, an alarm system, a concierge service, mail reception, and a reception service. Air conditioning/heating, a concierge, and access control. Excellent location in the heart of the Salamanca district, centrally located with easy access to major transportation options. Just 30 minutes from the airport. Excellent restaurant area. Can you imagine working here?