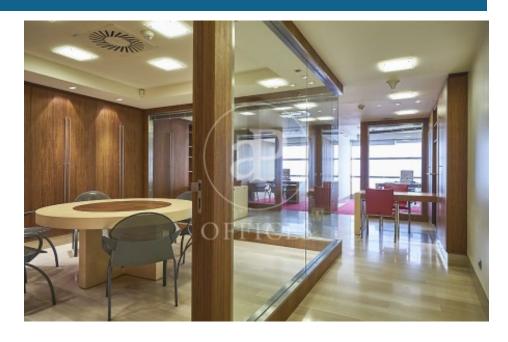

## 1,600 € | 130 m<sup>2</sup> | 24 €/m<sup>2</sup>

aProperties presents a 77 m2 office. Exclusive office building maintained in good condition and with quality materials. It features an office with a kitchen, a bathroom inside the office, a reception area, and various offices and meeting rooms. The office space includes furniture, an alarm system, a concierge service, mail reception, and a reception service. Air conditioning/heating, a concierge, and access control. Excellent location in the heart of the Salamanca district, centrally located with easy access to major transportation options. Just 30 minutes from the airport. Excellent restaurant area. Can you imagine working here?