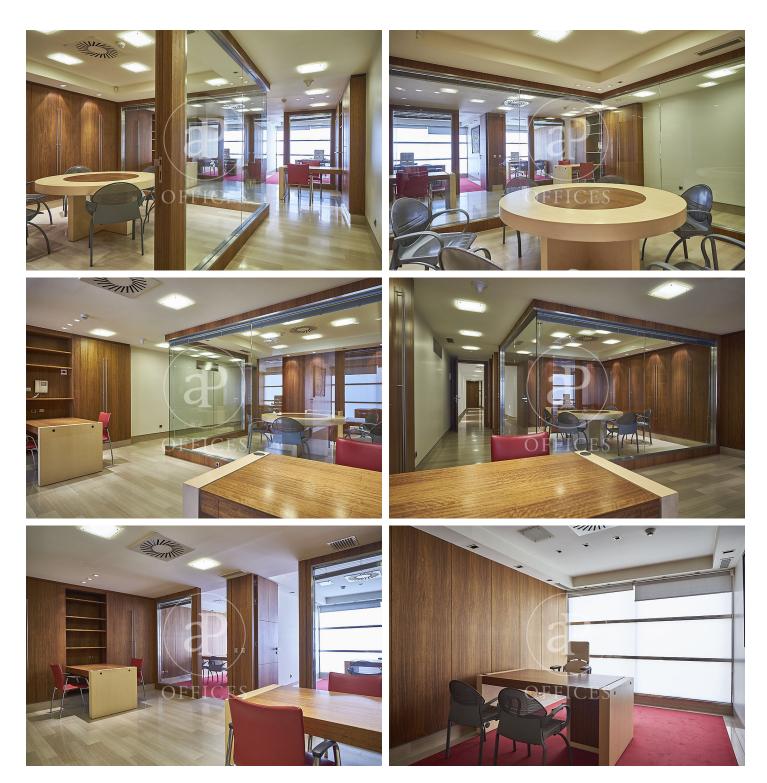

## 1,600 € | 104 m<sup>2</sup> | 24 €/m<sup>2</sup>

aProperties presents a 77 m2 office. Exclusive office building maintained in good condition and with quality materials. It features an office with a kitchen, a bathroom inside the office, a reception area, and various offices and meeting rooms. The office space includes furniture, an alarm system, a concierge service, mail reception, and a reception service. Air conditioning/heating, a concierge, and access control. Excellent location in the heart of the Salamanca district, centrally located with easy access to major transportation options. Just 30 minutes from the airport. Excellent restaurant area. Can you imagine working here?