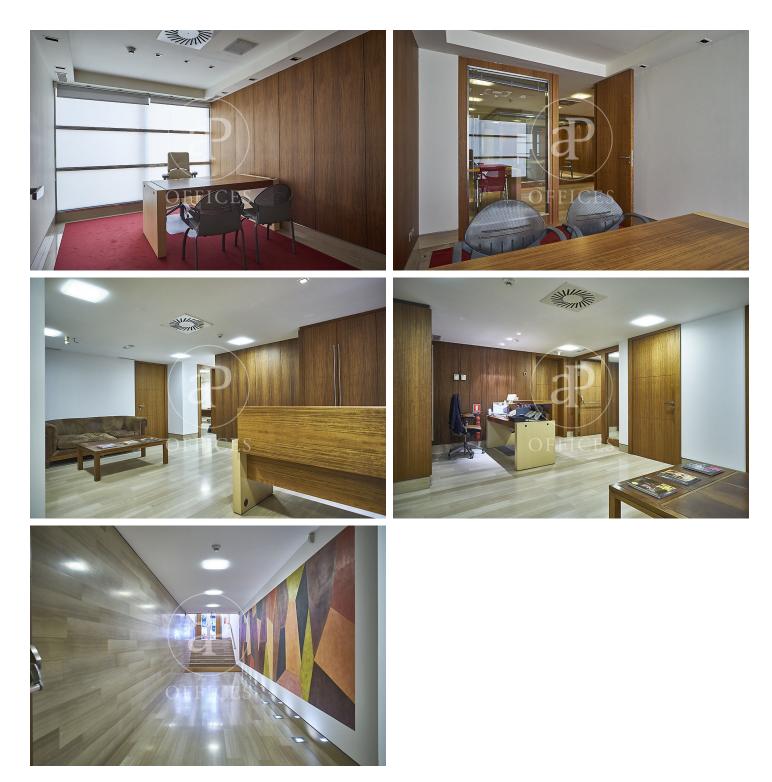

## 1,600 € | 104 m<sup>2</sup> | 24 €/m<sup>2</sup>

aProperties presents a 77 m2 office. Exclusive office building maintained in good condition and with quality materials. It features an office with a kitchen, a bathroom inside the office, a reception area, and various offices and meeting rooms. The office space includes furniture, an alarm system, a concierge service, mail reception, and a reception service. Air conditioning/heating, a concierge, and access control. Excellent location in the heart of the Salamanca district, centrally located with easy access to major transportation options. Just 30 minutes from the airport. Excellent restaurant area. Can you imagine working here?