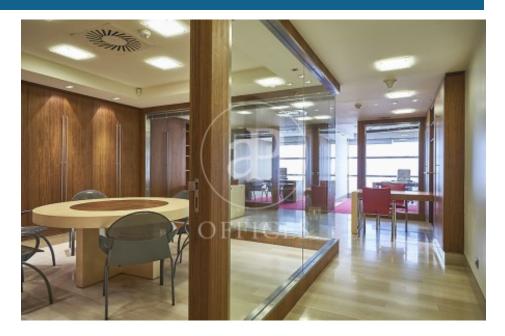

## 1,600 € | 104 m<sup>2</sup> | 24 €/m<sup>2</sup>

aProperties presents a 77 m2 office. Exclusive office building maintained in good condition and with quality materials. It features an office with a kitchen, a bathroom inside the office, a reception area, and various offices and meeting rooms. The office space includes furniture, an alarm system, a concierge service, mail reception, and a reception service. Air conditioning/heating, a concierge, and access control. Excellent location in the heart of the Salamanca district, centrally located with easy access to major transportation options. Just 30 minutes from the airport. Excellent restaurant area. Can you imagine working here?