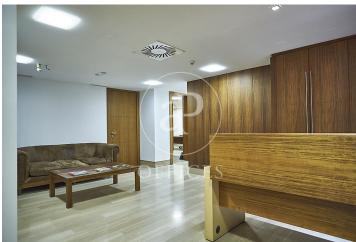

## 1,600 € | 101 m<sup>2</sup> | 34 €/m<sup>2</sup>

aProperties presents a 77 m2 office. Exclusive office building maintained in good condition and with quality materials. It features an office with a kitchen, a bathroom inside the office, a reception area, and various offices and meeting rooms. The office space includes furniture, an alarm system, a concierge service, mail reception, and a reception service. Air conditioning/heating, a concierge, and access control. Excellent location in the heart of the Salamanca district, centrally located with easy access to major transportation options. Just 30 minutes from the airport. Excellent restaurant area. Can you imagine working here?