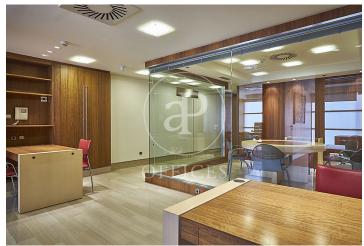

## 1,600 € | 101 m<sup>2</sup> | 34 €/m<sup>2</sup>

aProperties presents a 77 m2 office. Exclusive office building maintained in good condition and with quality materials. It features an office with a kitchen, a bathroom inside the office, a reception area, and various offices and meeting rooms. The office space includes furniture, an alarm system, a concierge service, mail reception, and a reception service. Air conditioning/heating, a concierge, and access control. Excellent location in the heart of the Salamanca district, centrally located with easy access to major transportation options. Just 30 minutes from the airport. Excellent restaurant area. Can you imagine working here?