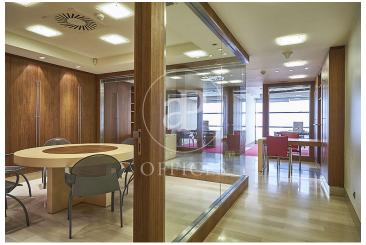

## 1,600 € | 101 m<sup>2</sup> | 34 €/m<sup>2</sup>

aProperties presents a 77 m2 office. Exclusive office building maintained in good condition and with quality materials. It features an office with a kitchen, a bathroom inside the office, a reception area, and various offices and meeting rooms. The office space includes furniture, an alarm system, a concierge service, mail reception, and a reception service. Air conditioning/heating, a concierge, and access control. Excellent location in the heart of the Salamanca district, centrally located with easy access to major transportation options. Just 30 minutes from the airport. Excellent restaurant area. Can you imagine working here?