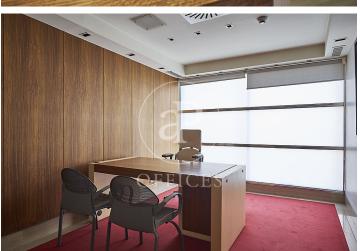

## 1,600 € | 101 m<sup>2</sup> | 34 €/m<sup>2</sup>

aProperties presents a 77 m2 office. Exclusive office building maintained in good condition and with quality materials. It features an office with a kitchen, a bathroom inside the office, a reception area, and various offices and meeting rooms. The office space includes furniture, an alarm system, a concierge service, mail reception, and a reception service. Air conditioning/heating, a concierge, and access control. Excellent location in the heart of the Salamanca district, centrally located with easy access to major transportation options. Just 30 minutes from the airport. Excellent restaurant area. Can you imagine working here?