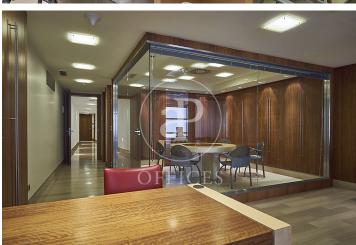

## 1,600 € | 101 m<sup>2</sup> | 34 €/m<sup>2</sup>

aProperties presents a 77 m2 office. Exclusive office building maintained in good condition and with quality materials. It features an office with a kitchen, a bathroom inside the office, a reception area, and various offices and meeting rooms. The office space includes furniture, an alarm system, a concierge service, mail reception, and a reception service. Air conditioning/heating, a concierge, and access control. Excellent location in the heart of the Salamanca district, centrally located with easy access to major transportation options. Just 30 minutes from the airport. Excellent restaurant area. Can you imagine working here?