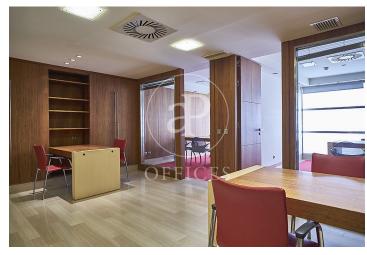

## 1,600 € | 101 m<sup>2</sup> | 34 €/m<sup>2</sup>

aProperties presents a 77 m2 office. Exclusive office building maintained in good condition and with quality materials. It features an office with a kitchen, a bathroom inside the office, a reception area, and various offices and meeting rooms. The office space includes furniture, an alarm system, a concierge service, mail reception, and a reception service. Air conditioning/heating, a concierge, and access control. Excellent location in the heart of the Salamanca district, centrally located with easy access to major transportation options. Just 30 minutes from the airport. Excellent restaurant area. Can you imagine working here?