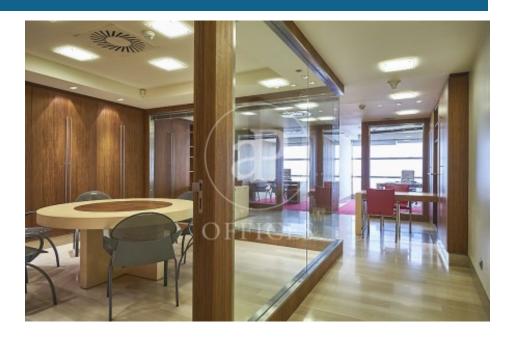

## 1,600 € | 101 m<sup>2</sup> | 34 €/m<sup>2</sup>

aProperties presents a 77 m2 office. Exclusive office building maintained in good condition and with quality materials. It features an office with a kitchen, a bathroom inside the office, a reception area, and various offices and meeting rooms. The office space includes furniture, an alarm system, a concierge service, mail reception, and a reception service. Air conditioning/heating, a concierge, and access control. Excellent location in the heart of the Salamanca district, centrally located with easy access to major transportation options. Just 30 minutes from the airport. Excellent restaurant area. Can you imagine working here?