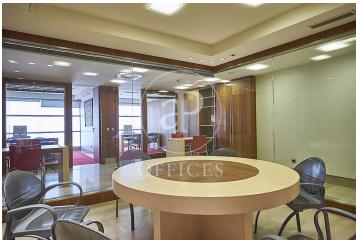

## 1,600 € | 101 m<sup>2</sup> | 34 €/m<sup>2</sup>

aProperties presents a 77 m2 office. Exclusive office building maintained in good condition and with quality materials. It features an office with a kitchen, a bathroom inside the office, a reception area, and various offices and meeting rooms. The office space includes furniture, an alarm system, a concierge service, mail reception, and a reception service. Air conditioning/heating, a concierge, and access control. Excellent location in the heart of the Salamanca district, centrally located with easy access to major transportation options. Just 30 minutes from the airport. Excellent restaurant area. Can you imagine working here?