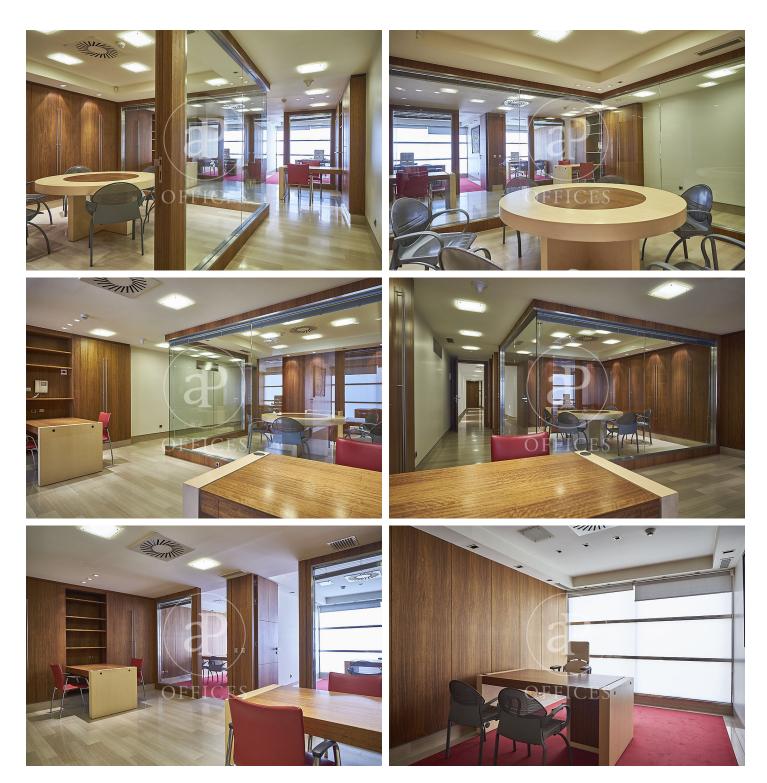

## 1,600 € | 59 m<sup>2</sup> | 27 €/m<sup>2</sup>

aProperties presents a 77 m2 office. Exclusive office building maintained in good condition and with quality materials. It features an office with a kitchen, a bathroom inside the office, a reception area, and various offices and meeting rooms. The office space includes furniture, an alarm system, a concierge service, mail reception, and a reception service. Air conditioning/heating, a concierge, and access control. Excellent location in the heart of the Salamanca district, centrally located with easy access to major transportation options. Just 30 minutes from the airport. Excellent restaurant area. Can you imagine working here?