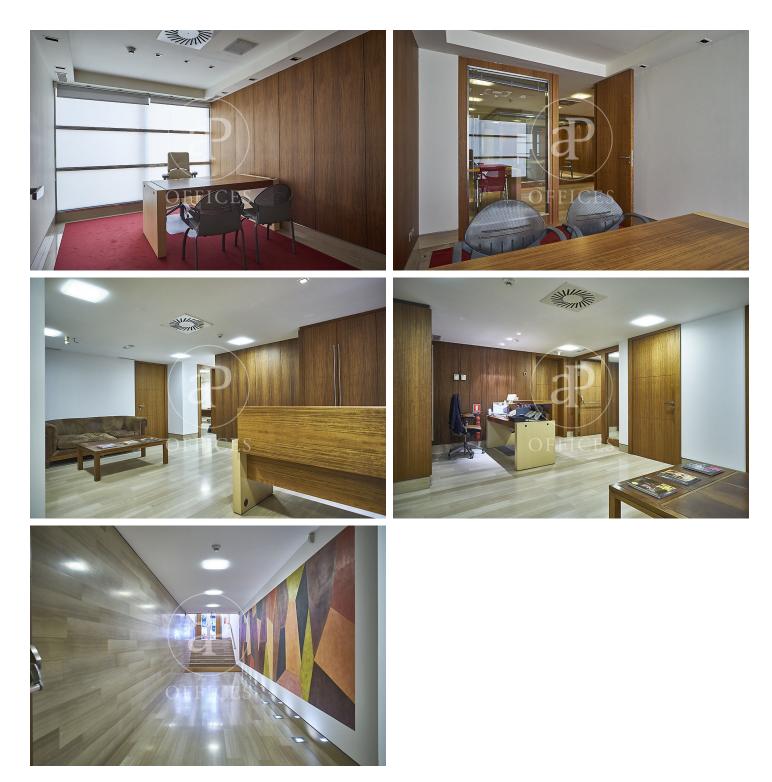

## 1,600 € | 59 m<sup>2</sup> | 27 €/m<sup>2</sup>

aProperties presents a 77 m2 office. Exclusive office building maintained in good condition and with quality materials. It features an office with a kitchen, a bathroom inside the office, a reception area, and various offices and meeting rooms. The office space includes furniture, an alarm system, a concierge service, mail reception, and a reception service. Air conditioning/heating, a concierge, and access control. Excellent location in the heart of the Salamanca district, centrally located with easy access to major transportation options. Just 30 minutes from the airport. Excellent restaurant area. Can you imagine working here?