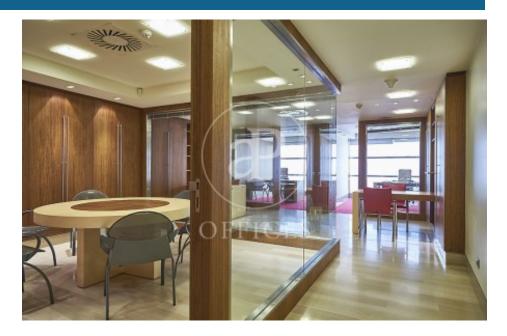

## 1,600 € | 59 m<sup>2</sup> | 27 €/m<sup>2</sup>

aProperties presents a 77 m2 office. Exclusive office building maintained in good condition and with quality materials. It features an office with a kitchen, a bathroom inside the office, a reception area, and various offices and meeting rooms. The office space includes furniture, an alarm system, a concierge service, mail reception, and a reception service. Air conditioning/heating, a concierge, and access control. Excellent location in the heart of the Salamanca district, centrally located with easy access to major transportation options. Just 30 minutes from the airport. Excellent restaurant area. Can you imagine working here?