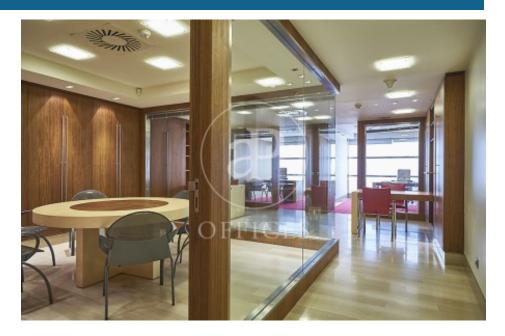

## 1,600 € | 115 m<sup>2</sup> | 26 €/m<sup>2</sup>

aProperties presents a 77 m2 office. Exclusive office building maintained in good condition and with quality materials. It features an office with a kitchen, a bathroom inside the office, a reception area, and various offices and meeting rooms. The office space includes furniture, an alarm system, a concierge service, mail reception, and a reception service. Air conditioning/heating, a concierge, and access control. Excellent location in the heart of the Salamanca district, centrally located with easy access to major transportation options. Just 30 minutes from the airport. Excellent restaurant area. Can you imagine working here?