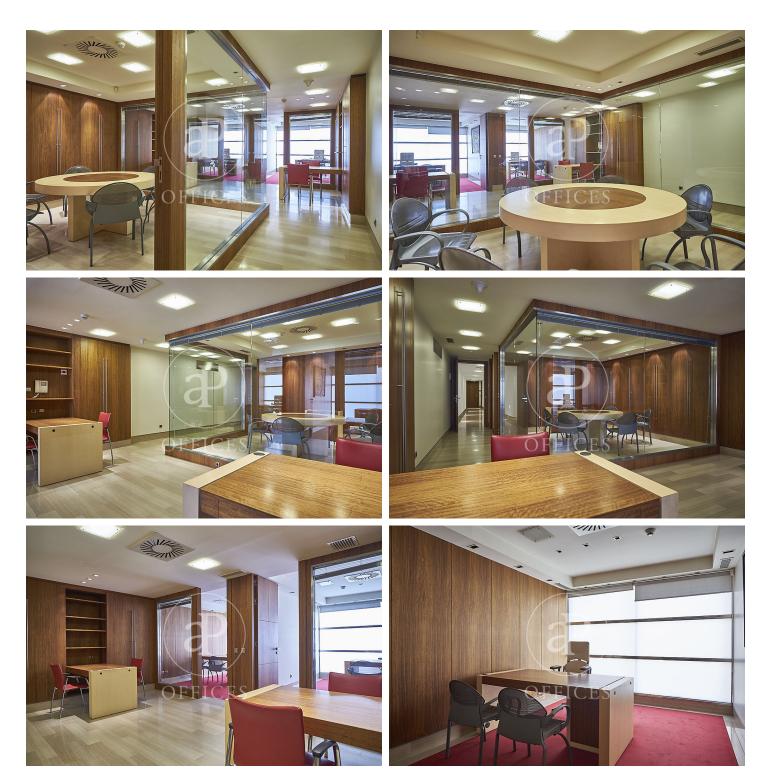

## 1,600 € | 115 m<sup>2</sup> | 26 €/m<sup>2</sup>

aProperties presents a 77 m2 office. Exclusive office building maintained in good condition and with quality materials. It features an office with a kitchen, a bathroom inside the office, a reception area, and various offices and meeting rooms. The office space includes furniture, an alarm system, a concierge service, mail reception, and a reception service. Air conditioning/heating, a concierge, and access control. Excellent location in the heart of the Salamanca district, centrally located with easy access to major transportation options. Just 30 minutes from the airport. Excellent restaurant area. Can you imagine working here?