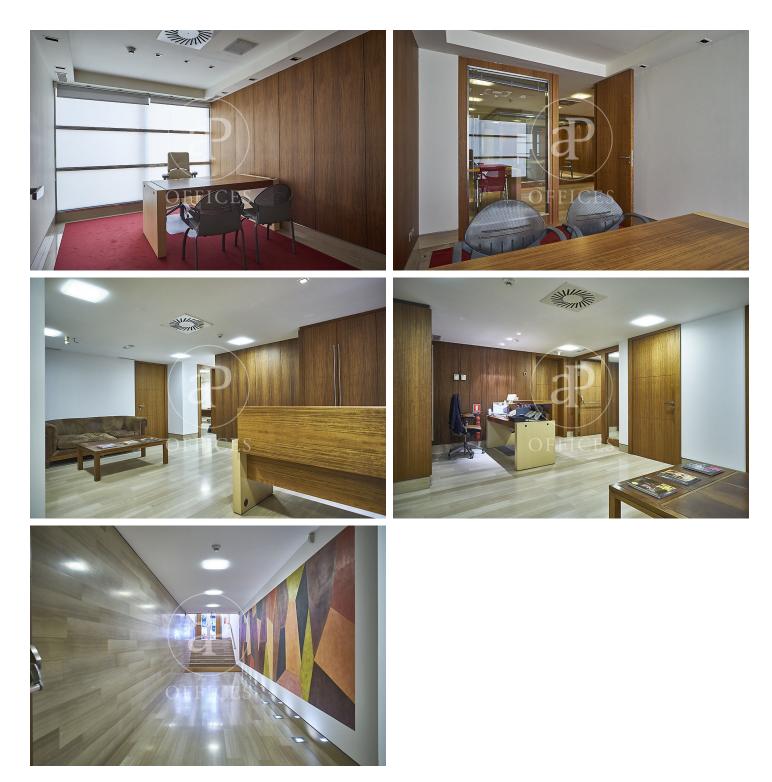

## 1,600 € | 115 m<sup>2</sup> | 26 €/m<sup>2</sup>

aProperties presents a 77 m2 office. Exclusive office building maintained in good condition and with quality materials. It features an office with a kitchen, a bathroom inside the office, a reception area, and various offices and meeting rooms. The office space includes furniture, an alarm system, a concierge service, mail reception, and a reception service. Air conditioning/heating, a concierge, and access control. Excellent location in the heart of the Salamanca district, centrally located with easy access to major transportation options. Just 30 minutes from the airport. Excellent restaurant area. Can you imagine working here?