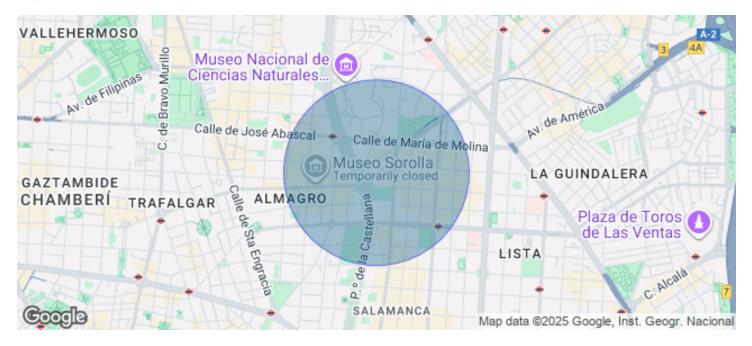

## 6,000 € | 279 m<sup>2</sup>

Office for rent in General Oraá of 279sqm, located on the exterior ground floor of a mixed building very representative of the Salamanca neighborhood. 1920 farm with 6 floors above ground. Totally exterior and facing south. The building has a doorman, 1 elevator plus a forklift. Partitioned. It is distributed over three floors, on the ground floor (3 balconies facing General Oraá) there is the reception, a waiting area, 1 meeting room and 3 offices; The first floor is divided into 3 large offices, 1 smaller but of a good size, a kitchenette and a bathroom; and in the semi-basement we find the rac room and file area, kitchen with office plus 2 bathrooms. Community fees and IBI included in the price. Individual heating (natural gas) and AACC for splits (heat and cold). False ceiling, wooden floor, security door. Possibility of 1 parking space available in the same building and not included in the price. Immediate availability. South orientation. Located in one of the best most stately areas of the capital. Very good communications both by metro (Gregorio Marañón) and by buses (9, 16, 19, 51, N4). Easy exit to the M30 and M40, just 15 minutes by car to Adolfo Suarez Barajas Airport and 7 minutes to Atocha del Ave.