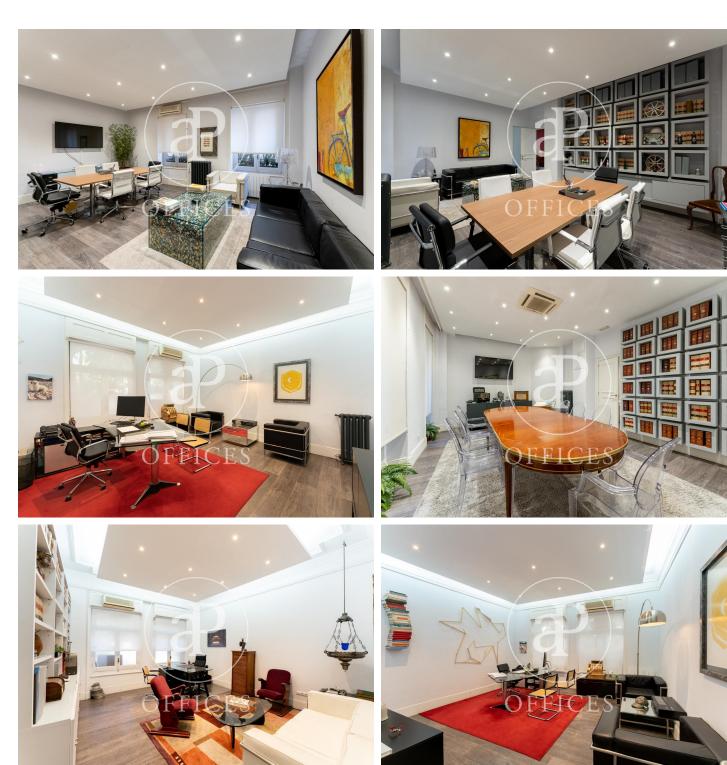

## 6,000 € | 279 m<sup>2</sup>

Office for rent in General Oraá of 279sqm, located on the exterior ground floor of a mixed building very representative of the Salamanca neighborhood. 1920 farm with 6 floors above ground. Totally exterior and facing south. The building has a doorman, 1 elevator plus a forklift. Partitioned. It is distributed over three floors, on the ground floor (3 balconies facing General Oraá) there is the reception, a waiting area, 1 meeting room and 3 offices; The first floor is divided into 3 large offices, 1 smaller but of a good size, a kitchenette and a bathroom; and in the semi-basement we find the rac room and file area, kitchen with office plus 2 bathrooms. Community fees and IBI included in the price. Individual heating (natural gas) and AACC for splits (heat and cold). False ceiling, wooden floor, security door. Possibility of 1 parking space available in the same building and not included in the price. Immediate availability. South orientation. Located in one of the best most stately areas of the capital. Very good communications both by metro (Gregorio Marañón) and by buses (9, 16, 19, 51, N4). Easy exit to the M30 and M40, just 15 minutes by car to Adolfo Suarez Barajas Airport and 7 minutes to Atocha del Ave.