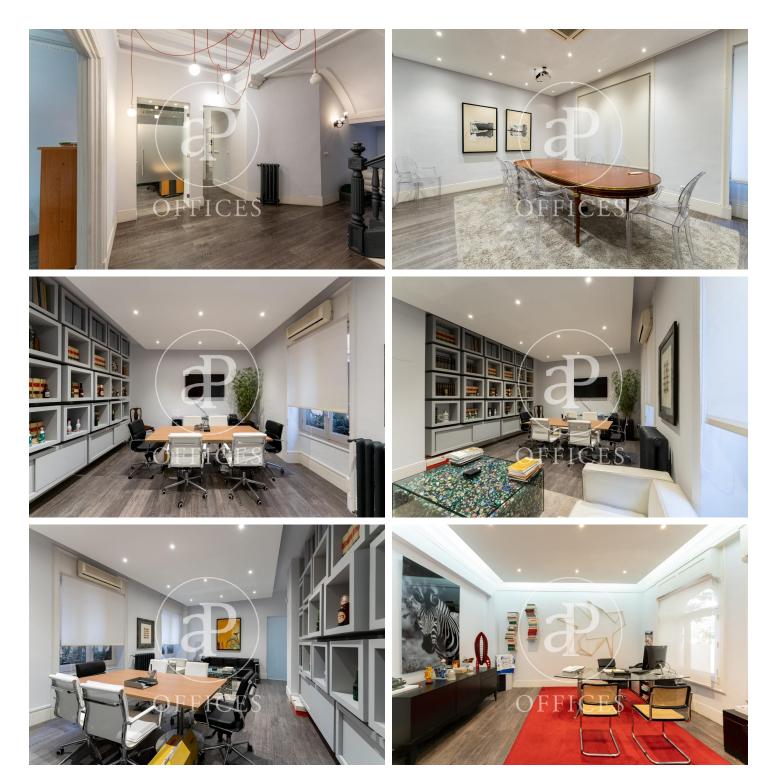

## 6,000 € | 279 m<sup>2</sup>

Office for rent in General Oraá of 279sqm, located on the exterior ground floor of a mixed building very representative of the Salamanca neighborhood. 1920 farm with 6 floors above ground. Totally exterior and facing south. The building has a doorman, 1 elevator plus a forklift. Partitioned. It is distributed over three floors, on the ground floor (3 balconies facing General Oraá) there is the reception, a waiting area, 1 meeting room and 3 offices; The first floor is divided into 3 large offices, 1 smaller but of a good size, a kitchenette and a bathroom; and in the semi-basement we find the rac room and file area, kitchen with office plus 2 bathrooms. Community fees and IBI included in the price. Individual heating (natural gas) and AACC for splits (heat and cold). False ceiling, wooden floor, security door. Possibility of 1 parking space available in the same building and not included in the price. Immediate availability. South orientation. Located in one of the best most stately areas of the capital. Very good communications both by metro (Gregorio Marañón) and by buses (9, 16, 19, 51, N4). Easy exit to the M30 and M40, just 15 minutes by car to Adolfo Suarez Barajas Airport and 7 minutes to Atocha del Ave.