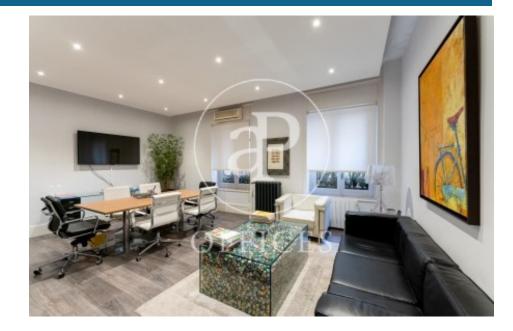

## 6,000 € | 279 m<sup>2</sup>

Office for rent in General Oraá of 279sqm, located on the exterior ground floor of a mixed building very representative of the Salamanca neighborhood. 1920 farm with 6 floors above ground. Totally exterior and facing south. The building has a doorman, 1 elevator plus a forklift. Partitioned. It is distributed over three floors, on the ground floor (3 balconies facing General Oraá) there is the reception, a waiting area, 1 meeting room and 3 offices; The first floor is divided into 3 large offices, 1 smaller but of a good size, a kitchenette and a bathroom; and in the semi-basement we find the rac room and file area, kitchen with office plus 2 bathrooms. Community fees and IBI included in the price. Individual heating (natural gas) and AACC for splits (heat and cold). False ceiling, wooden floor, security door. Possibility of 1 parking space available in the same building and not included in the price. Immediate availability. South orientation. Located in one of the best most stately areas of the capital. Very good communications both by metro (Gregorio Marañón) and by buses (9, 16, 19, 51, N4). Easy exit to the M30 and M40, just 15 minutes by car to Adolfo Suarez Barajas Airport and 7 minutes to Atocha del Ave.