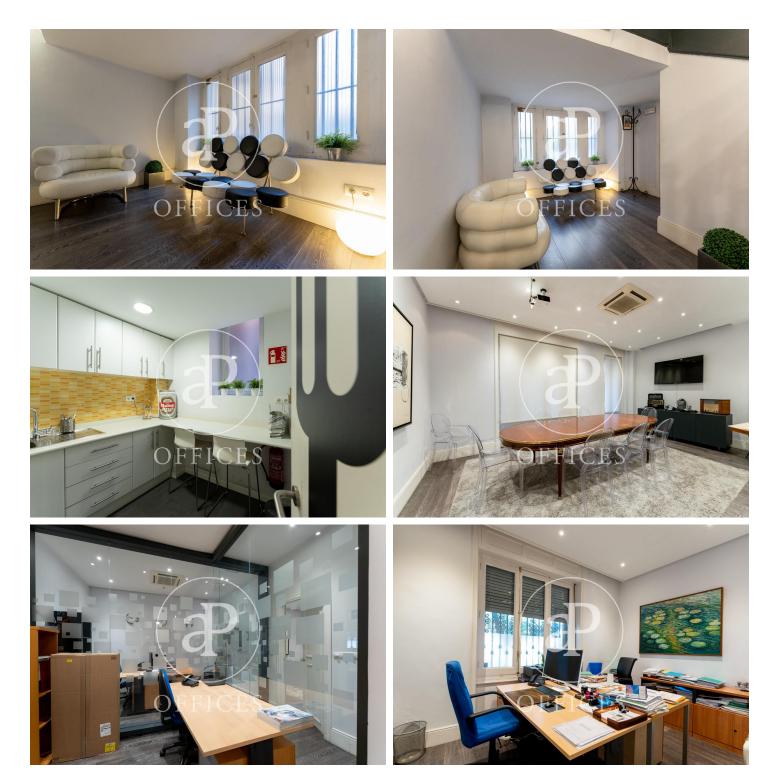

## 6,000 € | 279 m<sup>2</sup>

Office for rent in General Oraá of 279sqm, located on the exterior ground floor of a mixed building very representative of the Salamanca neighborhood. 1920 farm with 6 floors above ground. Totally exterior and facing south. The building has a doorman, 1 elevator plus a forklift. Partitioned. It is distributed over three floors, on the ground floor (3 balconies facing General Oraá) there is the reception, a waiting area, 1 meeting room and 3 offices; The first floor is divided into 3 large offices, 1 smaller but of a good size, a kitchenette and a bathroom; and in the semi-basement we find the rac room and file area, kitchen with office plus 2 bathrooms. Community fees and IBI included in the price. Individual heating (natural gas) and AACC for splits (heat and cold). False ceiling, wooden floor, security door. Possibility of 1 parking space available in the same building and not included in the price. Immediate availability. South orientation. Located in one of the best most stately areas of the capital. Very good communications both by metro (Gregorio Marañón) and by buses (9, 16, 19, 51, N4). Easy exit to the M30 and M40, just 15 minutes by car to Adolfo Suarez Barajas Airport and 7 minutes to Atocha del Ave.