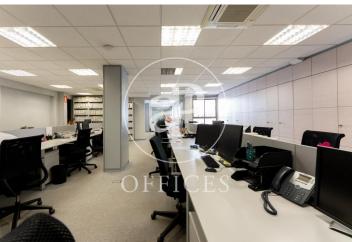

## 7,500 € | 627 m<sup>2</sup>

Office for rent in Lagasca of 627sqm, located on the mezzanine floor of a mixed building, with independent access from the main entrance. Possibility of separating into 4 offices of 154.38sqm, 162.51sqm, 160.28sqm and 150.56sqm, each of which can be rented independently or as a single office. Optional. Nine-storey building from 1965. Doorman. Outside. Very diaphanous distribution with screens. It is distributed in a reception, 1 meeting room, 3 offices, large open area, 8 bathrooms, kitchen with office and Rac room. They leave some furniture. Security door, fire extinguishers, emergency exit lights, two emergency exits and alarm system. Community fees and IBI included in the price, central heating, it is pending to place the individual meter, as soon as it is placed, hot water and heating will be paid by the tenant and AACC by cold and heat conduit. TRU for the tenant's account. False ceiling and technical floor with carpets. Immediate availability. Located in one of the best commercial and catering areas of the capital. Very good communications both by metro (Núñez de Balboa) and by bus (9, 16, 19, 51, 61, N4). Easy exit to the M30 and M40, only 15 minutes by car to the Adolfo Suarez Barajas Airport and 7 minutes to the Atocha del Ave.