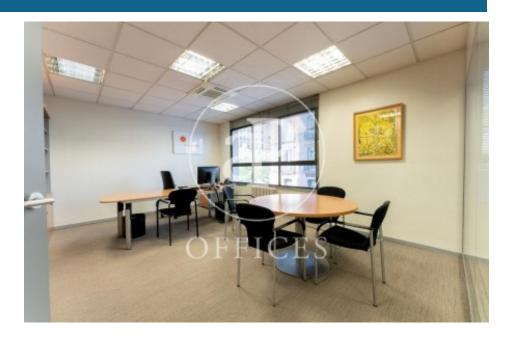

## 7,500 € | 627 m<sup>2</sup>

Office for rent in Lagasca of 627sqm, located on the mezzanine floor of a mixed building, with independent access from the main entrance. Possibility of separating into 4 offices of 154.38sqm, 162.51sqm, 160.28sqm and 150.56sqm, each of which can be rented independently or as a single office. Optional. Nine-storey building from 1965. Doorman. Outside. Very diaphanous distribution with screens. It is distributed in a reception, 1 meeting room, 3 offices, large open area, 8 bathrooms, kitchen with office and Rac room. They leave some furniture. Security door, fire extinguishers, emergency exit lights, two emergency exits and alarm system. Community fees and IBI included in the price, central heating, it is pending to place the individual meter, as soon as it is placed, hot water and heating will be paid by the tenant and AACC by cold and heat conduit. TRU for the tenant's account. False ceiling and technical floor with carpets. Immediate availability. Located in one of the best commercial and catering areas of the capital. Very good communications both by metro (Núñez de Balboa) and by bus (9, 16, 19, 51, 61, N4). Easy exit to the M30 and M40, only 15 minutes by car to the Adolfo Suarez Barajas Airport and 7 minutes to the Atocha del Ave.