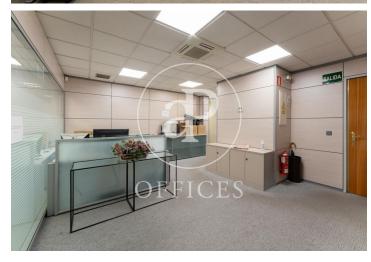

## 7,500 € | 627 m<sup>2</sup>

Office for rent in Lagasca of 627sqm, located on the mezzanine floor of a mixed building, with independent access from the main entrance. Possibility of separating into 4 offices of 154.38sqm, 162.51sqm, 160.28sqm and 150.56sqm, each of which can be rented independently or as a single office. Optional. Nine-storey building from 1965. Doorman. Outside. Very diaphanous distribution with screens. It is distributed in a reception, 1 meeting room, 3 offices, large open area, 8 bathrooms, kitchen with office and Rac room. They leave some furniture. Security door, fire extinguishers, emergency exit lights, two emergency exits and alarm system. Community fees and IBI included in the price, central heating, it is pending to place the individual meter, as soon as it is placed, hot water and heating will be paid by the tenant and AACC by cold and heat conduit. TRU for the tenant's account. False ceiling and technical floor with carpets. Immediate availability. Located in one of the best commercial and catering areas of the capital. Very good communications both by metro (Núñez de Balboa) and by bus (9, 16, 19, 51, 61, N4). Easy exit to the M30 and M40, only 15 minutes by car to the Adolfo Suarez Barajas Airport and 7 minutes to the Atocha del Ave.