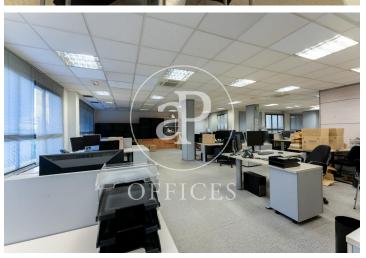

## 7,500 € | 627 m<sup>2</sup>

Office for rent in Lagasca of 627sqm, located on the mezzanine floor of a mixed building, with independent access from the main entrance. Possibility of separating into 4 offices of 154.38sqm, 162.51sqm, 160.28sqm and 150.56sqm, each of which can be rented independently or as a single office. Optional. Nine-storey building from 1965. Doorman. Outside. Very diaphanous distribution with screens. It is distributed in a reception, 1 meeting room, 3 offices, large open area, 8 bathrooms, kitchen with office and Rac room. They leave some furniture. Security door, fire extinguishers, emergency exit lights, two emergency exits and alarm system. Community fees and IBI included in the price, central heating, it is pending to place the individual meter, as soon as it is placed, hot water and heating will be paid by the tenant and AACC by cold and heat conduit. TRU for the tenant's account. False ceiling and technical floor with carpets. Immediate availability. Located in one of the best commercial and catering areas of the capital. Very good communications both by metro (Núñez de Balboa) and by bus (9, 16, 19, 51, 61, N4). Easy exit to the M30 and M40, only 15 minutes by car to the Adolfo Suarez Barajas Airport and 7 minutes to the Atocha del Ave.