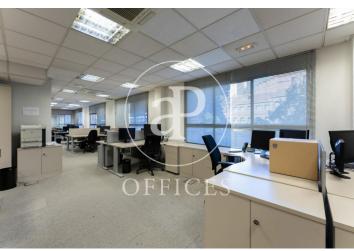

## 7,500 € | 627 m<sup>2</sup>

Office for rent in Lagasca of 627sqm, located on the mezzanine floor of a mixed building, with independent access from the main entrance. Possibility of separating into 4 offices of 154.38sqm, 162.51sqm, 160.28sqm and 150.56sqm, each of which can be rented independently or as a single office. Optional. Nine-storey building from 1965. Doorman. Outside. Very diaphanous distribution with screens. It is distributed in a reception, 1 meeting room, 3 offices, large open area, 8 bathrooms, kitchen with office and Rac room. They leave some furniture. Security door, fire extinguishers, emergency exit lights, two emergency exits and alarm system. Community fees and IBI included in the price, central heating, it is pending to place the individual meter, as soon as it is placed, hot water and heating will be paid by the tenant and AACC by cold and heat conduit. TRU for the tenant's account. False ceiling and technical floor with carpets. Immediate availability. Located in one of the best commercial and catering areas of the capital. Very good communications both by metro (Núñez de Balboa) and by bus (9, 16, 19, 51, 61, N4). Easy exit to the M30 and M40, only 15 minutes by car to the Adolfo Suarez Barajas Airport and 7 minutes to the Atocha del Ave.