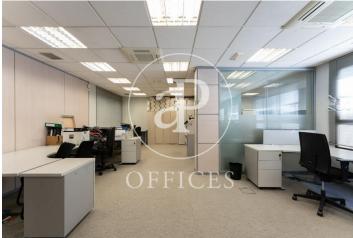

## 7,500 € | 627 m<sup>2</sup>

Office for rent in Lagasca of 627sqm, located on the mezzanine floor of a mixed building, with independent access from the main entrance. Possibility of separating into 4 offices of 154.38sqm, 162.51sqm, 160.28sqm and 150.56sqm, each of which can be rented independently or as a single office. Optional. Nine-storey building from 1965. Doorman. Outside. Very diaphanous distribution with screens. It is distributed in a reception, 1 meeting room, 3 offices, large open area, 8 bathrooms, kitchen with office and Rac room. They leave some furniture. Security door, fire extinguishers, emergency exit lights, two emergency exits and alarm system. Community fees and IBI included in the price, central heating, it is pending to place the individual meter, as soon as it is placed, hot water and heating will be paid by the tenant and AACC by cold and heat conduit. TRU for the tenant's account. False ceiling and technical floor with carpets. Immediate availability. Located in one of the best commercial and catering areas of the capital. Very good communications both by metro (Núñez de Balboa) and by bus (9, 16, 19, 51, 61, N4). Easy exit to the M30 and M40, only 15 minutes by car to the Adolfo Suarez Barajas Airport and 7 minutes to the Atocha del Ave.