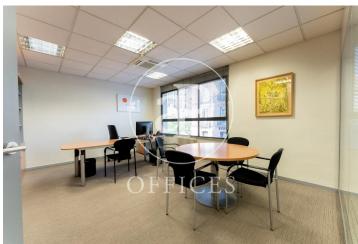

## 7,500 € | 627 m<sup>2</sup>

Office for rent in Lagasca of 627sqm, located on the mezzanine floor of a mixed building, with independent access from the main entrance. Possibility of separating into 4 offices of 154.38sqm, 162.51sqm, 160.28sqm and 150.56sqm, each of which can be rented independently or as a single office. Optional. Nine-storey building from 1965. Doorman. Outside. Very diaphanous distribution with screens. It is distributed in a reception, 1 meeting room, 3 offices, large open area, 8 bathrooms, kitchen with office and Rac room. They leave some furniture. Security door, fire extinguishers, emergency exit lights, two emergency exits and alarm system. Community fees and IBI included in the price, central heating, it is pending to place the individual meter, as soon as it is placed, hot water and heating will be paid by the tenant and AACC by cold and heat conduit. TRU for the tenant's account. False ceiling and technical floor with carpets. Immediate availability. Located in one of the best commercial and catering areas of the capital. Very good communications both by metro (Núñez de Balboa) and by bus (9, 16, 19, 51, 61, N4). Easy exit to the M30 and M40, only 15 minutes by car to the Adolfo Suarez Barajas Airport and 7 minutes to the Atocha del Ave.