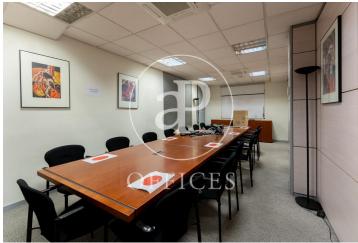

## 7,500 € | 627 m<sup>2</sup>

Office for rent in Lagasca of 627sqm, located on the mezzanine floor of a mixed building, with independent access from the main entrance. Possibility of separating into 4 offices of 154.38sqm, 162.51sqm, 160.28sqm and 150.56sqm, each of which can be rented independently or as a single office. Optional. Nine-storey building from 1965. Doorman. Outside. Very diaphanous distribution with screens. It is distributed in a reception, 1 meeting room, 3 offices, large open area, 8 bathrooms, kitchen with office and Rac room. They leave some furniture. Security door, fire extinguishers, emergency exit lights, two emergency exits and alarm system. Community fees and IBI included in the price, central heating, it is pending to place the individual meter, as soon as it is placed, hot water and heating will be paid by the tenant and AACC by cold and heat conduit. TRU for the tenant's account. False ceiling and technical floor with carpets. Immediate availability. Located in one of the best commercial and catering areas of the capital. Very good communications both by metro (Núñez de Balboa) and by bus (9, 16, 19, 51, 61, N4). Easy exit to the M30 and M40, only 15 minutes by car to the Adolfo Suarez Barajas Airport and 7 minutes to the Atocha del Ave.