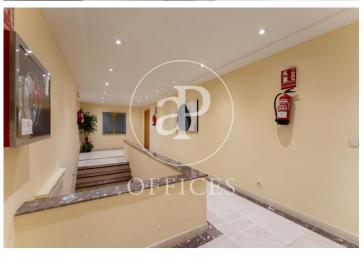

## 7,500 € | 627 m<sup>2</sup>

Office for rent in Lagasca of 627sqm, located on the mezzanine floor of a mixed building, with independent access from the main entrance. Possibility of separating into 4 offices of 154.38sqm, 162.51sqm, 160.28sqm and 150.56sqm, each of which can be rented independently or as a single office. Optional. Nine-storey building from 1965. Doorman. Outside. Very diaphanous distribution with screens. It is distributed in a reception, 1 meeting room, 3 offices, large open area, 8 bathrooms, kitchen with office and Rac room. They leave some furniture. Security door, fire extinguishers, emergency exit lights, two emergency exits and alarm system. Community fees and IBI included in the price, central heating, it is pending to place the individual meter, as soon as it is placed, hot water and heating will be paid by the tenant and AACC by cold and heat conduit. TRU for the tenant's account. False ceiling and technical floor with carpets. Immediate availability. Located in one of the best commercial and catering areas of the capital. Very good communications both by metro (Núñez de Balboa) and by bus (9, 16, 19, 51, 61, N4). Easy exit to the M30 and M40, only 15 minutes by car to the Adolfo Suarez Barajas Airport and 7 minutes to the Atocha del Ave.