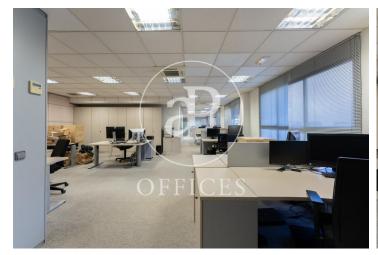

## 7,500 € | 627 m<sup>2</sup>

Office for rent in Lagasca of 627sqm, located on the mezzanine floor of a mixed building, with independent access from the main entrance. Possibility of separating into 4 offices of 154.38sqm, 162.51sqm, 160.28sqm and 150.56sqm, each of which can be rented independently or as a single office. Optional. Nine-storey building from 1965. Doorman. Outside. Very diaphanous distribution with screens. It is distributed in a reception, 1 meeting room, 3 offices, large open area, 8 bathrooms, kitchen with office and Rac room. They leave some furniture. Security door, fire extinguishers, emergency exit lights, two emergency exits and alarm system. Community fees and IBI included in the price, central heating, it is pending to place the individual meter, as soon as it is placed, hot water and heating will be paid by the tenant and AACC by cold and heat conduit. TRU for the tenant's account. False ceiling and technical floor with carpets. Immediate availability. Located in one of the best commercial and catering areas of the capital. Very good communications both by metro (Núñez de Balboa) and by bus (9, 16, 19, 51, 61, N4). Easy exit to the M30 and M40, only 15 minutes by car to the Adolfo Suarez Barajas Airport and 7 minutes to the Atocha del Ave.