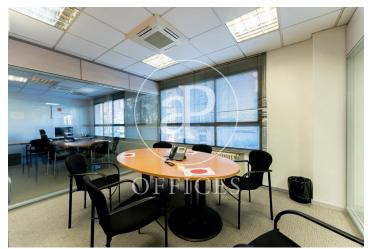

## 7,500 € | 627 m<sup>2</sup>

Office for rent in Lagasca of 627sqm, located on the mezzanine floor of a mixed building, with independent access from the main entrance. Possibility of separating into 4 offices of 154.38sqm, 162.51sqm, 160.28sqm and 150.56sqm, each of which can be rented independently or as a single office. Optional. Nine-storey building from 1965. Doorman. Outside. Very diaphanous distribution with screens. It is distributed in a reception, 1 meeting room, 3 offices, large open area, 8 bathrooms, kitchen with office and Rac room. They leave some furniture. Security door, fire extinguishers, emergency exit lights, two emergency exits and alarm system. Community fees and IBI included in the price, central heating, it is pending to place the individual meter, as soon as it is placed, hot water and heating will be paid by the tenant and AACC by cold and heat conduit. TRU for the tenant's account. False ceiling and technical floor with carpets. Immediate availability. Located in one of the best commercial and catering areas of the capital. Very good communications both by metro (Núñez de Balboa) and by bus (9, 16, 19, 51, 61, N4). Easy exit to the M30 and M40, only 15 minutes by car to the Adolfo Suarez Barajas Airport and 7 minutes to the Atocha del Ave.