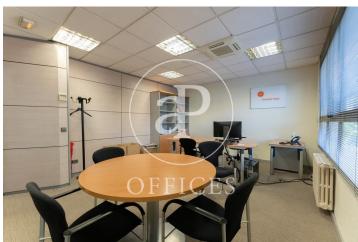

## 7,500 € | 627 m<sup>2</sup>

Office for rent in Lagasca of 627sqm, located on the mezzanine floor of a mixed building, with independent access from the main entrance. Possibility of separating into 4 offices of 154.38sqm, 162.51sqm, 160.28sqm and 150.56sqm, each of which can be rented independently or as a single office. Optional. Nine-storey building from 1965. Doorman. Outside. Very diaphanous distribution with screens. It is distributed in a reception, 1 meeting room, 3 offices, large open area, 8 bathrooms, kitchen with office and Rac room. They leave some furniture. Security door, fire extinguishers, emergency exit lights, two emergency exits and alarm system. Community fees and IBI included in the price, central heating, it is pending to place the individual meter, as soon as it is placed, hot water and heating will be paid by the tenant and AACC by cold and heat conduit. TRU for the tenant's account. False ceiling and technical floor with carpets. Immediate availability. Located in one of the best commercial and catering areas of the capital. Very good communications both by metro (Núñez de Balboa) and by bus (9, 16, 19, 51, 61, N4). Easy exit to the M30 and M40, only 15 minutes by car to the Adolfo Suarez Barajas Airport and 7 minutes to the Atocha del Ave.