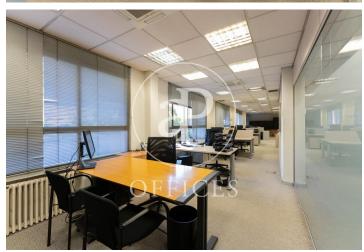

## 7,500 € | 627 m<sup>2</sup>

Office for rent in Lagasca of 627sqm, located on the mezzanine floor of a mixed building, with independent access from the main entrance. Possibility of separating into 4 offices of 154.38sqm, 162.51sqm, 160.28sqm and 150.56sqm, each of which can be rented independently or as a single office. Optional. Nine-storey building from 1965. Doorman. Outside. Very diaphanous distribution with screens. It is distributed in a reception, 1 meeting room, 3 offices, large open area, 8 bathrooms, kitchen with office and Rac room. They leave some furniture. Security door, fire extinguishers, emergency exit lights, two emergency exits and alarm system. Community fees and IBI included in the price, central heating, it is pending to place the individual meter, as soon as it is placed, hot water and heating will be paid by the tenant and AACC by cold and heat conduit. TRU for the tenant's account. False ceiling and technical floor with carpets. Immediate availability. Located in one of the best commercial and catering areas of the capital. Very good communications both by metro (Núñez de Balboa) and by bus (9, 16, 19, 51, 61, N4). Easy exit to the M30 and M40, only 15 minutes by car to the Adolfo Suarez Barajas Airport and 7 minutes to the Atocha del Ave.