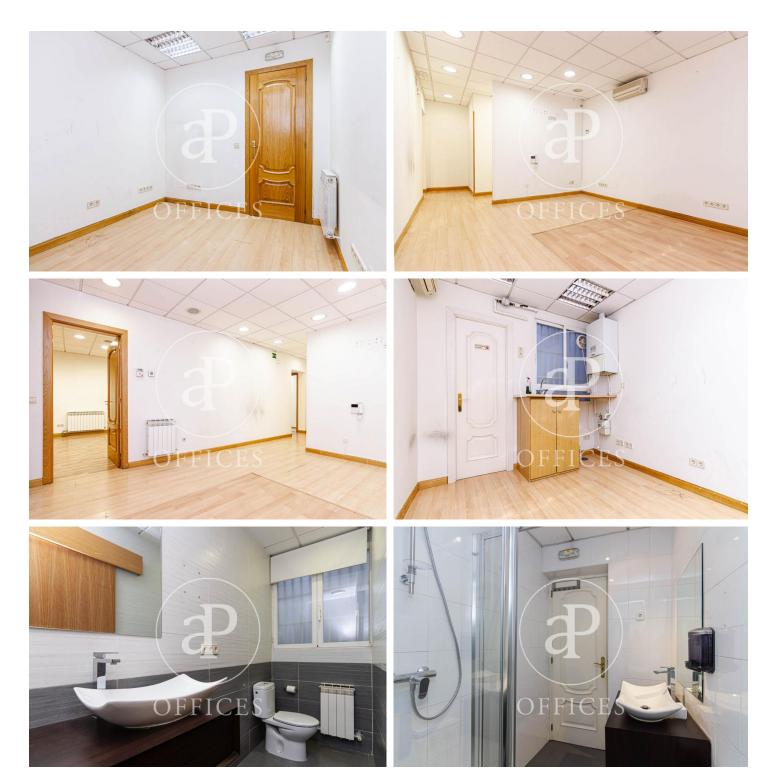

## 2,300 € | 160 m<sup>2</sup>

Office for rent in Hermosilla of 160 sqm, on the second floor in a classic building of 6 floors in the Salamanca neighborhood, from 1920. Its last activity has been a plastic medicine office. Building with elevator. Accessibility reduced mobility. Office partitioned and bright. It has a large reception area, 3 offices overlooking the street Hermosilla, one of them with fireplace, two other large offices inside courtyards, one of which can be used as a boardroom, 2 bathrooms, one with shower, more, a shower more, apart, file area, kitchen with office. Rac. Wooden floor, false ceiling. Individual gas heating and hot and cold air conditioning by splits. Fire extinguishers. Security door. Emergency exit lights. Alarm system installed. The price includes community fees and IBI. Licensed. Immediate availability. South facing. The office is located in one of the best business, commercial and gastronomic areas. Very good communications by public transport, metro Goya, bus lines (21, 43, 53, 146...). Just 10 minutes from the Atocha AVE station and only 20 minutes to Madrid airport, Adolfo Suarez, Madrid, Barajas. Very well located to exit to the M30 and m40.