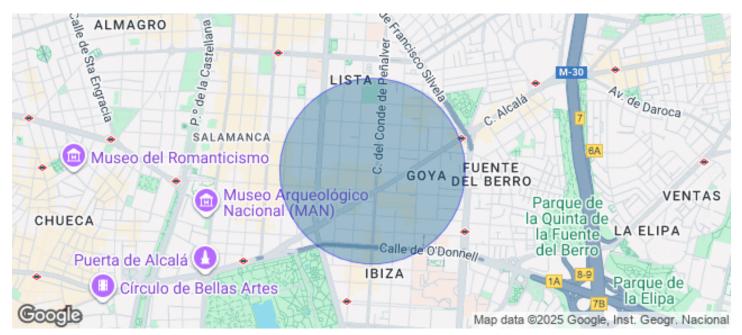

## 2,300 € | 160 m<sup>2</sup>

Office for rent in Hermosilla of 160 sqm, on the second floor in a classic building of 6 floors in the Salamanca neighborhood, from 1920. Its last activity has been a plastic medicine office. Building with elevator. Accessibility reduced mobility. Office partitioned and bright. It has a large reception area, 3 offices overlooking the street Hermosilla, one of them with fireplace, two other large offices inside courtyards, one of which can be used as a boardroom, 2 bathrooms, one with shower, more, a shower more, apart, file area, kitchen with office. Rac. Wooden floor, false ceiling. Individual gas heating and hot and cold air conditioning by splits. Fire extinguishers. Security door. Emergency exit lights. Alarm system installed. The price includes community fees and IBI. Licensed. Immediate availability. South facing. The office is located in one of the best business, commercial and gastronomic areas. Very good communications by public transport, metro Goya, bus lines (21, 43, 53, 146...). Just 10 minutes from the Atocha AVE station and only 20 minutes to Madrid airport, Adolfo Suarez, Madrid, Barajas. Very well located to exit to the M30 and m40.