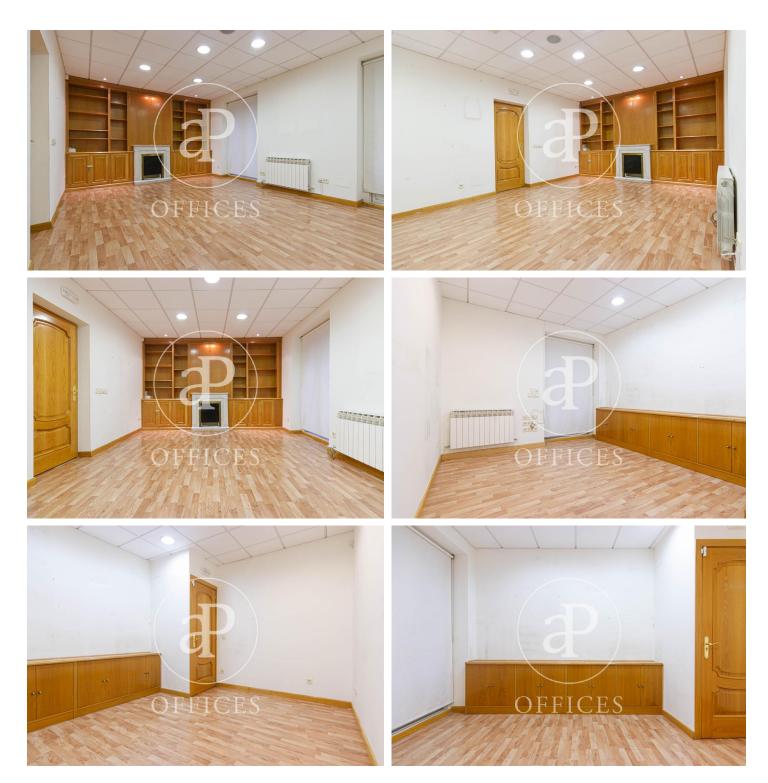

## 2,300 € | 160 m<sup>2</sup>

Office for rent in Hermosilla of 160 sqm, on the second floor in a classic building of 6 floors in the Salamanca neighborhood, from 1920. Its last activity has been a plastic medicine office. Building with elevator. Accessibility reduced mobility. Office partitioned and bright. It has a large reception area, 3 offices overlooking the street Hermosilla, one of them with fireplace, two other large offices inside courtyards, one of which can be used as a boardroom, 2 bathrooms, one with shower, more, a shower more, apart, file area, kitchen with office. Rac. Wooden floor, false ceiling. Individual gas heating and hot and cold air conditioning by splits. Fire extinguishers. Security door. Emergency exit lights. Alarm system installed. The price includes community fees and IBI. Licensed. Immediate availability. South facing. The office is located in one of the best business, commercial and gastronomic areas. Very good communications by public transport, metro Goya, bus lines (21, 43, 53, 146...). Just 10 minutes from the Atocha AVE station and only 20 minutes to Madrid airport, Adolfo Suarez, Madrid, Barajas. Very well located to exit to the M30 and m40.