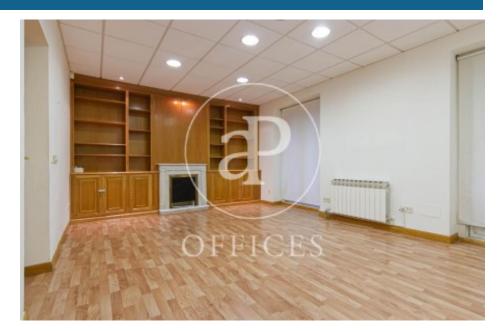

## 2,300 € | 160 m<sup>2</sup>

Office for rent in Hermosilla of 160 sqm, on the second floor in a classic building of 6 floors in the Salamanca neighborhood, from 1920. Its last activity has been a plastic medicine office. Building with elevator. Accessibility reduced mobility. Office partitioned and bright. It has a large reception area, 3 offices overlooking the street Hermosilla, one of them with fireplace, two other large offices inside courtyards, one of which can be used as a boardroom, 2 bathrooms, one with shower, more, a shower more, apart, file area, kitchen with office. Rac. Wooden floor, false ceiling. Individual gas heating and hot and cold air conditioning by splits. Fire extinguishers. Security door. Emergency exit lights. Alarm system installed. The price includes community fees and IBI. Licensed. Immediate availability. South facing. The office is located in one of the best business, commercial and gastronomic areas. Very good communications by public transport, metro Goya, bus lines (21, 43, 53, 146...). Just 10 minutes from the Atocha AVE station and only 20 minutes to Madrid airport, Adolfo Suarez, Madrid, Barajas. Very well located to exit to the M30 and m40.