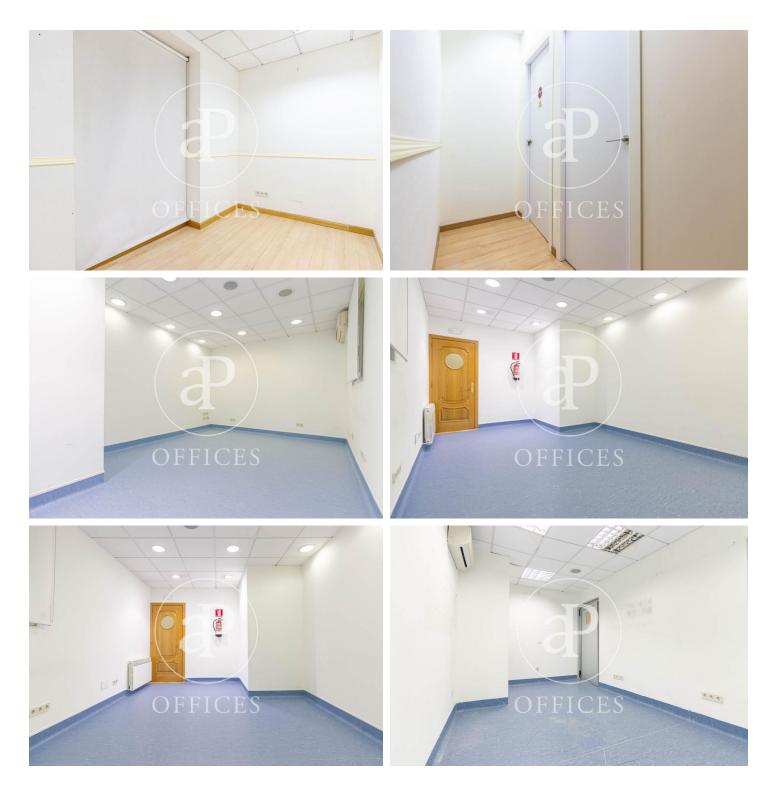

## 2,300 € | 160 m<sup>2</sup>

Office for rent in Hermosilla of 160 sqm, on the second floor in a classic building of 6 floors in the Salamanca neighborhood, from 1920. Its last activity has been a plastic medicine office. Building with elevator. Accessibility reduced mobility. Office partitioned and bright. It has a large reception area, 3 offices overlooking the street Hermosilla, one of them with fireplace, two other large offices inside courtyards, one of which can be used as a boardroom, 2 bathrooms, one with shower, more, a shower more, apart, file area, kitchen with office. Rac. Wooden floor, false ceiling. Individual gas heating and hot and cold air conditioning by splits. Fire extinguishers. Security door. Emergency exit lights. Alarm system installed. The price includes community fees and IBI. Licensed. Immediate availability. South facing. The office is located in one of the best business, commercial and gastronomic areas. Very good communications by public transport, metro Goya, bus lines (21, 43, 53, 146...). Just 10 minutes from the Atocha AVE station and only 20 minutes to Madrid airport, Adolfo Suarez, Madrid, Barajas. Very well located to exit to the M30 and m40.