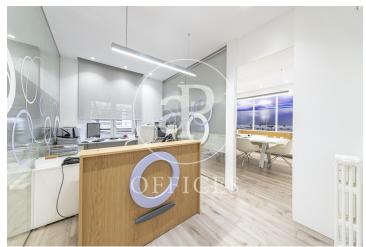

## 2,200 € | 150 m<sup>2</sup>

Office for rent in Castelló of 150 sqm, on the 1st floor of a representative building, built in 1936, 6 floors with elevator and concierge. Mixed building. Office recently renovated with partitions and partition walls. It is distributed in an open area for about 10 positions, two offices to the street Castelló between which there is another open area, kitchen with office, file room and Rac and a double bathroom. The floor is made of laminate, false ceiling with halogen lights and data network. Individual central heating and AACC in splits. Security door, emergency exit lights. IBI included in the price. Availability on February 20, 2021. In the best commercial or restaurant area of the capital. Very good communications by public transport, metro (Núñez de Balboa) Bus (61, 9, 19, 51, N4) Close to Atocha AVE station, just 10 minutes by car or 15 minutes from Madrid Barajas Airport, very good exit to the M30, M40.