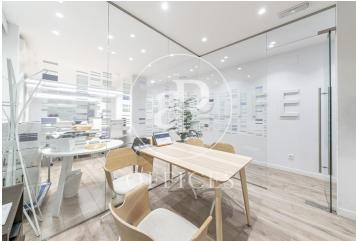

## 2,200 € | 150 m<sup>2</sup>

Office for rent in Castelló of 150 sqm, on the 1st floor of a representative building, built in 1936, 6 floors with elevator and concierge. Mixed building. Office recently renovated with partitions and partition walls. It is distributed in an open area for about 10 positions, two offices to the street Castelló between which there is another open area, kitchen with office, file room and Rac and a double bathroom. The floor is made of laminate, false ceiling with halogen lights and data network. Individual central heating and AACC in splits. Security door, emergency exit lights. IBI included in the price. Availability on February 20, 2021. In the best commercial or restaurant area of the capital. Very good communications by public transport, metro (Núñez de Balboa) Bus (61, 9, 19, 51, N4) Close to Atocha AVE station, just 10 minutes by car or 15 minutes from Madrid Barajas Airport, very good exit to the M30, M40.