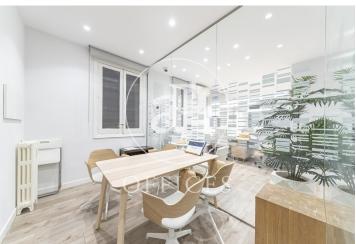

## 2,200 € | 150 m<sup>2</sup>

Office for rent in Castelló of 150 sqm, on the 1st floor of a representative building, built in 1936, 6 floors with elevator and concierge. Mixed building. Office recently renovated with partitions and partition walls. It is distributed in an open area for about 10 positions, two offices to the street Castelló between which there is another open area, kitchen with office, file room and Rac and a double bathroom. The floor is made of laminate, false ceiling with halogen lights and data network. Individual central heating and AACC in splits. Security door, emergency exit lights. IBI included in the price. Availability on February 20, 2021. In the best commercial or restaurant area of the capital. Very good communications by public transport, metro (Núñez de Balboa) Bus (61, 9, 19, 51, N4) Close to Atocha AVE station, just 10 minutes by car or 15 minutes from Madrid Barajas Airport, very good exit to the M30, M40.