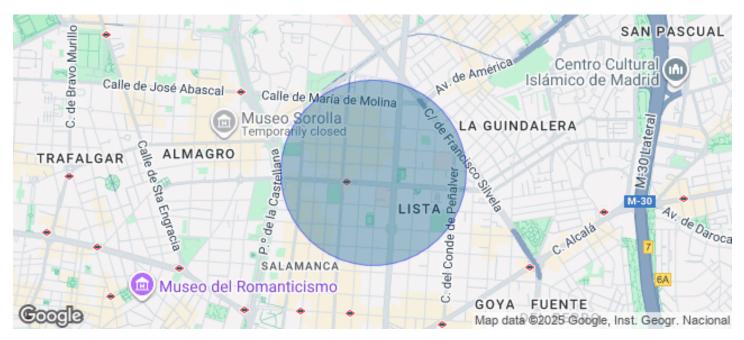

## 2,200 € | 150 m<sup>2</sup>

Office for rent in Castelló of 150 sqm, on the 1st floor of a representative building, built in 1936, 6 floors with elevator and concierge. Mixed building. Office recently renovated with partitions and partition walls. It is distributed in an open area for about 10 positions, two offices to the street Castelló between which there is another open area, kitchen with office, file room and Rac and a double bathroom. The floor is made of laminate, false ceiling with halogen lights and data network. Individual central heating and AACC in splits. Security door, emergency exit lights. IBI included in the price. Availability on February 20, 2021. In the best commercial or restaurant area of the capital. Very good communications by public transport, metro (Núñez de Balboa) Bus (61, 9, 19, 51, N4) Close to Atocha AVE station, just 10 minutes by car or 15 minutes from Madrid Barajas Airport, very good exit to the M30, M40.