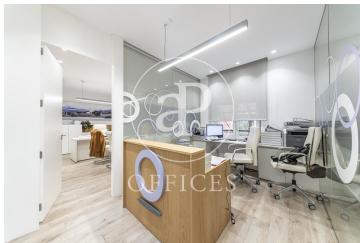

## 2,200 € | 150 m<sup>2</sup>

Office for rent in Castelló of 150 sqm, on the 1st floor of a representative building, built in 1936, 6 floors with elevator and concierge. Mixed building. Office recently renovated with partitions and partition walls. It is distributed in an open area for about 10 positions, two offices to the street Castelló between which there is another open area, kitchen with office, file room and Rac and a double bathroom. The floor is made of laminate, false ceiling with halogen lights and data network. Individual central heating and AACC in splits. Security door, emergency exit lights. IBI included in the price. Availability on February 20, 2021. In the best commercial or restaurant area of the capital. Very good communications by public transport, metro (Núñez de Balboa) Bus (61, 9, 19, 51, N4) Close to Atocha AVE station, just 10 minutes by car or 15 minutes from Madrid Barajas Airport, very good exit to the M30, M40.