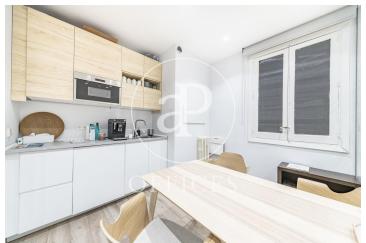

## 2,200 € | 150 m<sup>2</sup>

Office for rent in Castelló of 150 sqm, on the 1st floor of a representative building, built in 1936, 6 floors with elevator and concierge. Mixed building. Office recently renovated with partitions and partition walls. It is distributed in an open area for about 10 positions, two offices to the street Castelló between which there is another open area, kitchen with office, file room and Rac and a double bathroom. The floor is made of laminate, false ceiling with halogen lights and data network. Individual central heating and AACC in splits. Security door, emergency exit lights. IBI included in the price. Availability on February 20, 2021. In the best commercial or restaurant area of the capital. Very good communications by public transport, metro (Núñez de Balboa) Bus (61, 9, 19, 51, N4) Close to Atocha AVE station, just 10 minutes by car or 15 minutes from Madrid Barajas Airport, very good exit to the M30, M40.