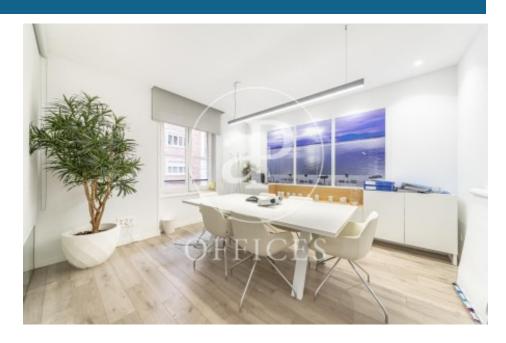

## 2,200 € | 150 m<sup>2</sup>

Office for rent in Castelló of 150 sqm, on the 1st floor of a representative building, built in 1936, 6 floors with elevator and concierge. Mixed building. Office recently renovated with partitions and partition walls. It is distributed in an open area for about 10 positions, two offices to the street Castelló between which there is another open area, kitchen with office, file room and Rac and a double bathroom. The floor is made of laminate, false ceiling with halogen lights and data network. Individual central heating and AACC in splits. Security door, emergency exit lights. IBI included in the price. Availability on February 20, 2021. In the best commercial or restaurant area of the capital. Very good communications by public transport, metro (Núñez de Balboa) Bus (61, 9, 19, 51, N4) Close to Atocha AVE station, just 10 minutes by car or 15 minutes from Madrid Barajas Airport, very good exit to the M30, M40.