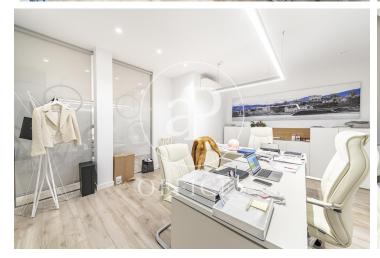

## 2,200 € | 150 m<sup>2</sup>

Office for rent in Castelló of 150 sqm, on the 1st floor of a representative building, built in 1936, 6 floors with elevator and concierge. Mixed building. Office recently renovated with partitions and partition walls. It is distributed in an open area for about 10 positions, two offices to the street Castelló between which there is another open area, kitchen with office, file room and Rac and a double bathroom. The floor is made of laminate, false ceiling with halogen lights and data network. Individual central heating and AACC in splits. Security door, emergency exit lights. IBI included in the price. Availability on February 20, 2021. In the best commercial or restaurant area of the capital. Very good communications by public transport, metro (Núñez de Balboa) Bus (61, 9, 19, 51, N4) Close to Atocha AVE station, just 10 minutes by car or 15 minutes from Madrid Barajas Airport, very good exit to the M30, M40.