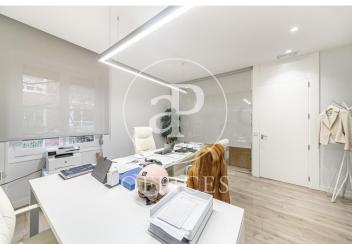

## 2,200 € | 150 m<sup>2</sup>

Office for rent in Castelló of 150 sqm, on the 1st floor of a representative building, built in 1936, 6 floors with elevator and concierge. Mixed building. Office recently renovated with partitions and partition walls. It is distributed in an open area for about 10 positions, two offices to the street Castelló between which there is another open area, kitchen with office, file room and Rac and a double bathroom. The floor is made of laminate, false ceiling with halogen lights and data network. Individual central heating and AACC in splits. Security door, emergency exit lights. IBI included in the price. Availability on February 20, 2021. In the best commercial or restaurant area of the capital. Very good communications by public transport, metro (Núñez de Balboa) Bus (61, 9, 19, 51, N4) Close to Atocha AVE station, just 10 minutes by car or 15 minutes from Madrid Barajas Airport, very good exit to the M30, M40.