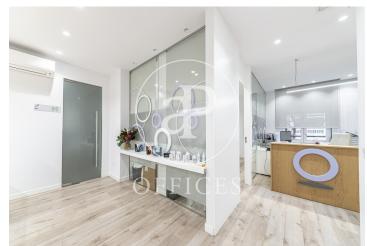

## 2,200 € | 150 m<sup>2</sup>

Office for rent in Castelló of 150 sqm, on the 1st floor of a representative building, built in 1936, 6 floors with elevator and concierge. Mixed building. Office recently renovated with partitions and partition walls. It is distributed in an open area for about 10 positions, two offices to the street Castelló between which there is another open area, kitchen with office, file room and Rac and a double bathroom. The floor is made of laminate, false ceiling with halogen lights and data network. Individual central heating and AACC in splits. Security door, emergency exit lights. IBI included in the price. Availability on February 20, 2021. In the best commercial or restaurant area of the capital. Very good communications by public transport, metro (Núñez de Balboa) Bus (61, 9, 19, 51, N4) Close to Atocha AVE station, just 10 minutes by car or 15 minutes from Madrid Barajas Airport, very good exit to the M30, M40.