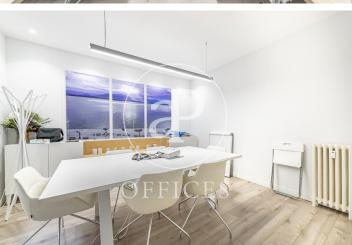

## 2,200 € | 150 m<sup>2</sup>

Office for rent in Castelló of 150 sqm, on the 1st floor of a representative building, built in 1936, 6 floors with elevator and concierge. Mixed building. Office recently renovated with partitions and partition walls. It is distributed in an open area for about 10 positions, two offices to the street Castelló between which there is another open area, kitchen with office, file room and Rac and a double bathroom. The floor is made of laminate, false ceiling with halogen lights and data network. Individual central heating and AACC in splits. Security door, emergency exit lights. IBI included in the price. Availability on February 20, 2021. In the best commercial or restaurant area of the capital. Very good communications by public transport, metro (Núñez de Balboa) Bus (61, 9, 19, 51, N4) Close to Atocha AVE station, just 10 minutes by car or 15 minutes from Madrid Barajas Airport, very good exit to the M30, M40.