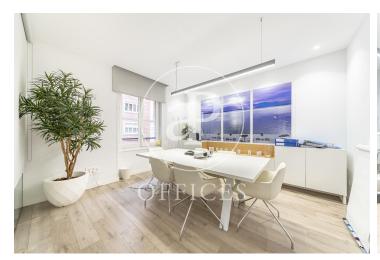

## 2,200 € | 150 m<sup>2</sup>

Office for rent in Castelló of 150 sqm, on the 1st floor of a representative building, built in 1936, 6 floors with elevator and concierge. Mixed building. Office recently renovated with partitions and partition walls. It is distributed in an open area for about 10 positions, two offices to the street Castelló between which there is another open area, kitchen with office, file room and Rac and a double bathroom. The floor is made of laminate, false ceiling with halogen lights and data network. Individual central heating and AACC in splits. Security door, emergency exit lights. IBI included in the price. Availability on February 20, 2021. In the best commercial or restaurant area of the capital. Very good communications by public transport, metro (Núñez de Balboa) Bus (61, 9, 19, 51, N4) Close to Atocha AVE station, just 10 minutes by car or 15 minutes from Madrid Barajas Airport, very good exit to the M30, M40.