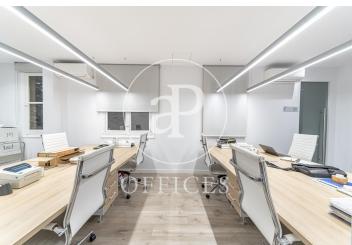

## 2,200 € | 150 m<sup>2</sup>

Office for rent in Castelló of 150 sqm, on the 1st floor of a representative building, built in 1936, 6 floors with elevator and concierge. Mixed building. Office recently renovated with partitions and partition walls. It is distributed in an open area for about 10 positions, two offices to the street Castelló between which there is another open area, kitchen with office, file room and Rac and a double bathroom. The floor is made of laminate, false ceiling with halogen lights and data network. Individual central heating and AACC in splits. Security door, emergency exit lights. IBI included in the price. Availability on February 20, 2021. In the best commercial or restaurant area of the capital. Very good communications by public transport, metro (Núñez de Balboa) Bus (61, 9, 19, 51, N4) Close to Atocha AVE station, just 10 minutes by car or 15 minutes from Madrid Barajas Airport, very good exit to the M30, M40.