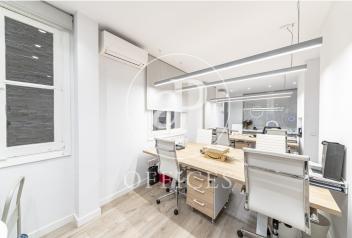

## 2,200 € | 150 m<sup>2</sup>

Office for rent in Castelló of 150 sqm, on the 1st floor of a representative building, built in 1936, 6 floors with elevator and concierge. Mixed building. Office recently renovated with partitions and partition walls. It is distributed in an open area for about 10 positions, two offices to the street Castelló between which there is another open area, kitchen with office, file room and Rac and a double bathroom. The floor is made of laminate, false ceiling with halogen lights and data network. Individual central heating and AACC in splits. Security door, emergency exit lights. IBI included in the price. Availability on February 20, 2021. In the best commercial or restaurant area of the capital. Very good communications by public transport, metro (Núñez de Balboa) Bus (61, 9, 19, 51, N4) Close to Atocha AVE station, just 10 minutes by car or 15 minutes from Madrid Barajas Airport, very good exit to the M30, M40.