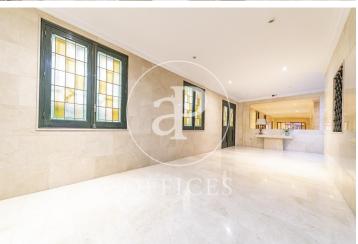

## 2,200 € | 150 m<sup>2</sup>

Office for rent in Castelló of 150 sqm, on the 1st floor of a representative building, built in 1936, 6 floors with elevator and concierge. Mixed building. Office recently renovated with partitions and partition walls. It is distributed in an open area for about 10 positions, two offices to the street Castelló between which there is another open area, kitchen with office, file room and Rac and a double bathroom. The floor is made of laminate, false ceiling with halogen lights and data network. Individual central heating and AACC in splits. Security door, emergency exit lights. IBI included in the price. Availability on February 20, 2021. In the best commercial or restaurant area of the capital. Very good communications by public transport, metro (Núñez de Balboa) Bus (61, 9, 19, 51, N4) Close to Atocha AVE station, just 10 minutes by car or 15 minutes from Madrid Barajas Airport, very good exit to the M30, M40.