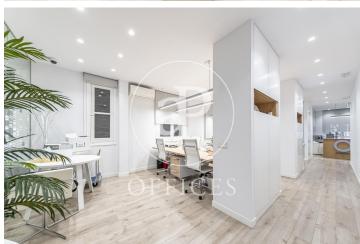

## 2,200 € | 150 m<sup>2</sup>

Office for rent in Castelló of 150 sqm, on the 1st floor of a representative building, built in 1936, 6 floors with elevator and concierge. Mixed building. Office recently renovated with partitions and partition walls. It is distributed in an open area for about 10 positions, two offices to the street Castelló between which there is another open area, kitchen with office, file room and Rac and a double bathroom. The floor is made of laminate, false ceiling with halogen lights and data network. Individual central heating and AACC in splits. Security door, emergency exit lights. IBI included in the price. Availability on February 20, 2021. In the best commercial or restaurant area of the capital. Very good communications by public transport, metro (Núñez de Balboa) Bus (61, 9, 19, 51, N4) Close to Atocha AVE station, just 10 minutes by car or 15 minutes from Madrid Barajas Airport, very good exit to the M30, M40.