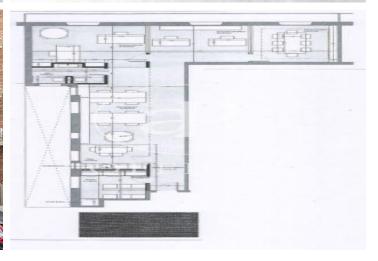

## 2,200 € | 150 m<sup>2</sup>

Office for rent in Castelló of 150 sqm, on the 1st floor of a representative building, built in 1936, 6 floors with elevator and concierge. Mixed building. Office recently renovated with partitions and partition walls. It is distributed in an open area for about 10 positions, two offices to the street Castelló between which there is another open area, kitchen with office, file room and Rac and a double bathroom. The floor is made of laminate, false ceiling with halogen lights and data network. Individual central heating and AACC in splits. Security door, emergency exit lights. IBI included in the price. Availability on February 20, 2021. In the best commercial or restaurant area of the capital. Very good communications by public transport, metro (Núñez de Balboa) Bus (61, 9, 19, 51, N4) Close to Atocha AVE station, just 10 minutes by car or 15 minutes from Madrid Barajas Airport, very good exit to the M30, M40.