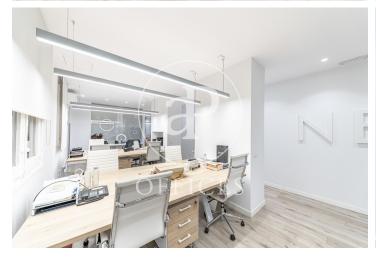

## 2,200 € | 150 m<sup>2</sup>

Office for rent in Castelló of 150 sqm, on the 1st floor of a representative building, built in 1936, 6 floors with elevator and concierge. Mixed building. Office recently renovated with partitions and partition walls. It is distributed in an open area for about 10 positions, two offices to the street Castelló between which there is another open area, kitchen with office, file room and Rac and a double bathroom. The floor is made of laminate, false ceiling with halogen lights and data network. Individual central heating and AACC in splits. Security door, emergency exit lights. IBI included in the price. Availability on February 20, 2021. In the best commercial or restaurant area of the capital. Very good communications by public transport, metro (Núñez de Balboa) Bus (61, 9, 19, 51, N4) Close to Atocha AVE station, just 10 minutes by car or 15 minutes from Madrid Barajas Airport, very good exit to the M30, M40.