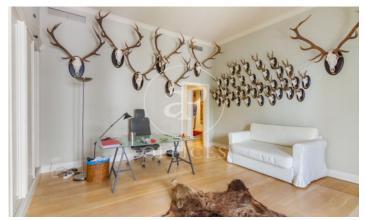

## 7,500 € | 204 m<sup>2</sup>

OFFICE IN EXCLUSIVE OFFICE BUILDING IN THE SALAMANCA DISTRICT. Office for rent in Serrano of 238 m², in exclusive office building of 1988. In the best area of Serrano. First floor office. Office with 4 offices and a large open space area. Rac area, archive area, 2 bathrooms and 1 courtesy toilet, kitchen with office. Very bright, overlooking private garden. Heating and individual AACC by conduit. Very good communications by public transport, metro (Serrano) Bus (51, N4...) and very close to Recoletos suburban station. Very good access to the M30 and M40. A few minutes drive from Atocha AVE station. Can you imagine working here?