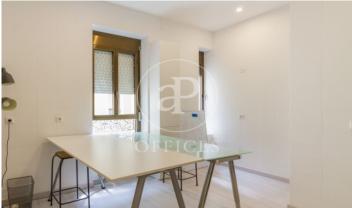

## 7,500 € | 204 m<sup>2</sup>

OFFICE IN EXCLUSIVE OFFICE BUILDING IN THE SALAMANCA DISTRICT. Office for rent in Serrano of 238 m², in exclusive office building of 1988. In the best area of Serrano. First floor office. Office with 4 offices and a large open space area. Rac area, archive area, 2 bathrooms and 1 courtesy toilet, kitchen with office. Very bright, overlooking private garden. Heating and individual AACC by conduit. Very good communications by public transport, metro (Serrano) Bus (51, N4...) and very close to Recoletos suburban station. Very good access to the M30 and M40. A few minutes drive from Atocha AVE station. Can you imagine working here?