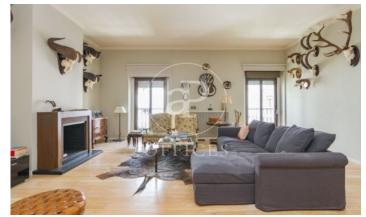

## 7,500 € | 204 m<sup>2</sup>

OFFICE IN EXCLUSIVE OFFICE BUILDING IN THE SALAMANCA DISTRICT. Office for rent in Serrano of 238 m², in exclusive office building of 1988. In the best area of Serrano. First floor office. Office with 4 offices and a large open space area. Rac area, archive area, 2 bathrooms and 1 courtesy toilet, kitchen with office. Very bright, overlooking private garden. Heating and individual AACC by conduit. Very good communications by public transport, metro (Serrano) Bus (51, N4...) and very close to Recoletos suburban station. Very good access to the M30 and M40. A few minutes drive from Atocha AVE station. Can you imagine working here?