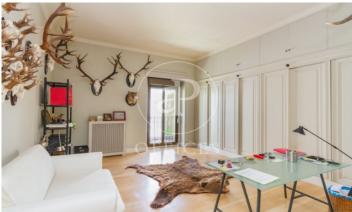

## 7,500 € | 204 m<sup>2</sup>

OFFICE IN EXCLUSIVE OFFICE BUILDING IN THE SALAMANCA DISTRICT. Office for rent in Serrano of 238 m², in exclusive office building of 1988. In the best area of Serrano. First floor office. Office with 4 offices and a large open space area. Rac area, archive area, 2 bathrooms and 1 courtesy toilet, kitchen with office. Very bright, overlooking private garden. Heating and individual AACC by conduit. Very good communications by public transport, metro (Serrano) Bus (51, N4...) and very close to Recoletos suburban station. Very good access to the M30 and M40. A few minutes drive from Atocha AVE station. Can you imagine working here?