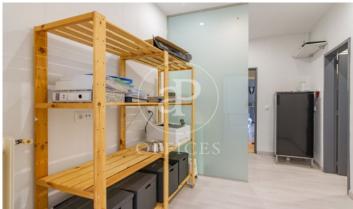

## 7,500 € | 204 m<sup>2</sup>

OFFICE IN EXCLUSIVE OFFICE BUILDING IN THE SALAMANCA DISTRICT. Office for rent in Serrano of 238 m², in exclusive office building of 1988. In the best area of Serrano. First floor office. Office with 4 offices and a large open space area. Rac area, archive area, 2 bathrooms and 1 courtesy toilet, kitchen with office. Very bright, overlooking private garden. Heating and individual AACC by conduit. Very good communications by public transport, metro (Serrano) Bus (51, N4...) and very close to Recoletos suburban station. Very good access to the M30 and M40. A few minutes drive from Atocha AVE station. Can you imagine working here?