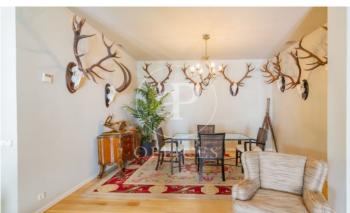

## 7,500 € | 204 m<sup>2</sup>

OFFICE IN EXCLUSIVE OFFICE BUILDING IN THE SALAMANCA DISTRICT. Office for rent in Serrano of 238 m², in exclusive office building of 1988. In the best area of Serrano. First floor office. Office with 4 offices and a large open space area. Rac area, archive area, 2 bathrooms and 1 courtesy toilet, kitchen with office. Very bright, overlooking private garden. Heating and individual AACC by conduit. Very good communications by public transport, metro (Serrano) Bus (51, N4...) and very close to Recoletos suburban station. Very good access to the M30 and M40. A few minutes drive from Atocha AVE station. Can you imagine working here?