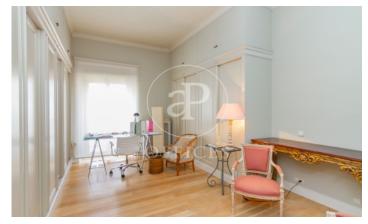

## 7,500 € | 204 m<sup>2</sup>

OFFICE IN EXCLUSIVE OFFICE BUILDING IN THE SALAMANCA DISTRICT. Office for rent in Serrano of 238 m², in exclusive office building of 1988. In the best area of Serrano. First floor office. Office with 4 offices and a large open space area. Rac area, archive area, 2 bathrooms and 1 courtesy toilet, kitchen with office. Very bright, overlooking private garden. Heating and individual AACC by conduit. Very good communications by public transport, metro (Serrano) Bus (51, N4...) and very close to Recoletos suburban station. Very good access to the M30 and M40. A few minutes drive from Atocha AVE station. Can you imagine working here?