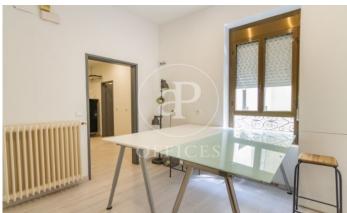

## 7,500 € | 204 m<sup>2</sup>

OFFICE IN EXCLUSIVE OFFICE BUILDING IN THE SALAMANCA DISTRICT. Office for rent in Serrano of 238 m², in exclusive office building of 1988. In the best area of Serrano. First floor office. Office with 4 offices and a large open space area. Rac area, archive area, 2 bathrooms and 1 courtesy toilet, kitchen with office. Very bright, overlooking private garden. Heating and individual AACC by conduit. Very good communications by public transport, metro (Serrano) Bus (51, N4...) and very close to Recoletos suburban station. Very good access to the M30 and M40. A few minutes drive from Atocha AVE station. Can you imagine working here?