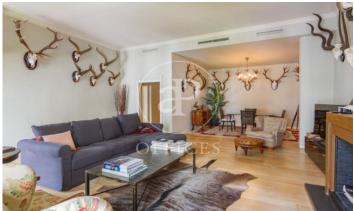

## 7,500 € | 204 m<sup>2</sup>

OFFICE IN EXCLUSIVE OFFICE BUILDING IN THE SALAMANCA DISTRICT. Office for rent in Serrano of 238 m², in exclusive office building of 1988. In the best area of Serrano. First floor office. Office with 4 offices and a large open space area. Rac area, archive area, 2 bathrooms and 1 courtesy toilet, kitchen with office. Very bright, overlooking private garden. Heating and individual AACC by conduit. Very good communications by public transport, metro (Serrano) Bus (51, N4...) and very close to Recoletos suburban station. Very good access to the M30 and M40. A few minutes drive from Atocha AVE station. Can you imagine working here?