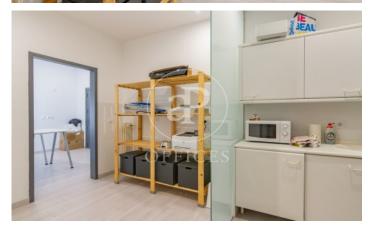

## 7,500 € | 204 m<sup>2</sup>

OFFICE IN EXCLUSIVE OFFICE BUILDING IN THE SALAMANCA DISTRICT. Office for rent in Serrano of 238 m², in exclusive office building of 1988. In the best area of Serrano. First floor office. Office with 4 offices and a large open space area. Rac area, archive area, 2 bathrooms and 1 courtesy toilet, kitchen with office. Very bright, overlooking private garden. Heating and individual AACC by conduit. Very good communications by public transport, metro (Serrano) Bus (51, N4...) and very close to Recoletos suburban station. Very good access to the M30 and M40. A few minutes drive from Atocha AVE station. Can you imagine working here?