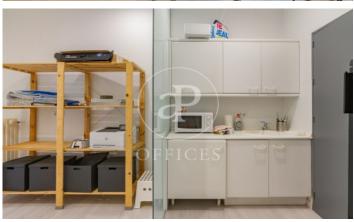

## 7,500 € | 204 m<sup>2</sup>

OFFICE IN EXCLUSIVE OFFICE BUILDING IN THE SALAMANCA DISTRICT. Office for rent in Serrano of 238 m², in exclusive office building of 1988. In the best area of Serrano. First floor office. Office with 4 offices and a large open space area. Rac area, archive area, 2 bathrooms and 1 courtesy toilet, kitchen with office. Very bright, overlooking private garden. Heating and individual AACC by conduit. Very good communications by public transport, metro (Serrano) Bus (51, N4...) and very close to Recoletos suburban station. Very good access to the M30 and M40. A few minutes drive from Atocha AVE station. Can you imagine working here?