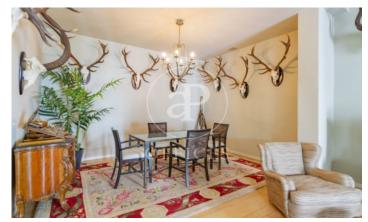

## 7,500 € | 204 m<sup>2</sup>

OFFICE IN EXCLUSIVE OFFICE BUILDING IN THE SALAMANCA DISTRICT. Office for rent in Serrano of 238 m², in exclusive office building of 1988. In the best area of Serrano. First floor office. Office with 4 offices and a large open space area. Rac area, archive area, 2 bathrooms and 1 courtesy toilet, kitchen with office. Very bright, overlooking private garden. Heating and individual AACC by conduit. Very good communications by public transport, metro (Serrano) Bus (51, N4...) and very close to Recoletos suburban station. Very good access to the M30 and M40. A few minutes drive from Atocha AVE station. Can you imagine working here?