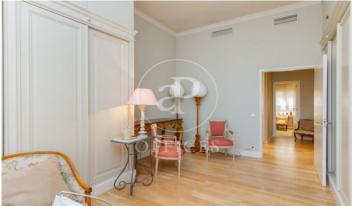

## 7,500 € | 204 m<sup>2</sup>

OFFICE IN EXCLUSIVE OFFICE BUILDING IN THE SALAMANCA DISTRICT. Office for rent in Serrano of 238 m², in exclusive office building of 1988. In the best area of Serrano. First floor office. Office with 4 offices and a large open space area. Rac area, archive area, 2 bathrooms and 1 courtesy toilet, kitchen with office. Very bright, overlooking private garden. Heating and individual AACC by conduit. Very good communications by public transport, metro (Serrano) Bus (51, N4...) and very close to Recoletos suburban station. Very good access to the M30 and M40. A few minutes drive from Atocha AVE station. Can you imagine working here?