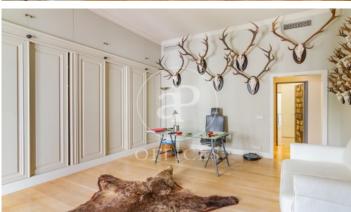

## 7,500 € | 204 m<sup>2</sup>

OFFICE IN EXCLUSIVE OFFICE BUILDING IN THE SALAMANCA DISTRICT. Office for rent in Serrano of 238 m², in exclusive office building of 1988. In the best area of Serrano. First floor office. Office with 4 offices and a large open space area. Rac area, archive area, 2 bathrooms and 1 courtesy toilet, kitchen with office. Very bright, overlooking private garden. Heating and individual AACC by conduit. Very good communications by public transport, metro (Serrano) Bus (51, N4...) and very close to Recoletos suburban station. Very good access to the M30 and M40. A few minutes drive from Atocha AVE station. Can you imagine working here?