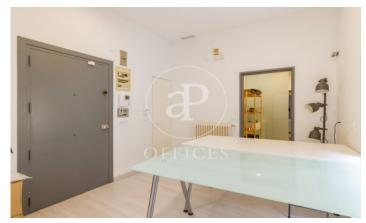

## 7,500 € | 204 m<sup>2</sup>

OFFICE IN EXCLUSIVE OFFICE BUILDING IN THE SALAMANCA DISTRICT. Office for rent in Serrano of 238 m², in exclusive office building of 1988. In the best area of Serrano. First floor office. Office with 4 offices and a large open space area. Rac area, archive area, 2 bathrooms and 1 courtesy toilet, kitchen with office. Very bright, overlooking private garden. Heating and individual AACC by conduit. Very good communications by public transport, metro (Serrano) Bus (51, N4...) and very close to Recoletos suburban station. Very good access to the M30 and M40. A few minutes drive from Atocha AVE station. Can you imagine working here?