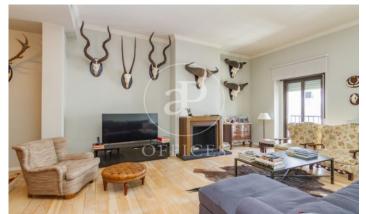

## 7,500 € | 204 m<sup>2</sup>

OFFICE IN EXCLUSIVE OFFICE BUILDING IN THE SALAMANCA DISTRICT. Office for rent in Serrano of 238 m², in exclusive office building of 1988. In the best area of Serrano. First floor office. Office with 4 offices and a large open space area. Rac area, archive area, 2 bathrooms and 1 courtesy toilet, kitchen with office. Very bright, overlooking private garden. Heating and individual AACC by conduit. Very good communications by public transport, metro (Serrano) Bus (51, N4...) and very close to Recoletos suburban station. Very good access to the M30 and M40. A few minutes drive from Atocha AVE station. Can you imagine working here?