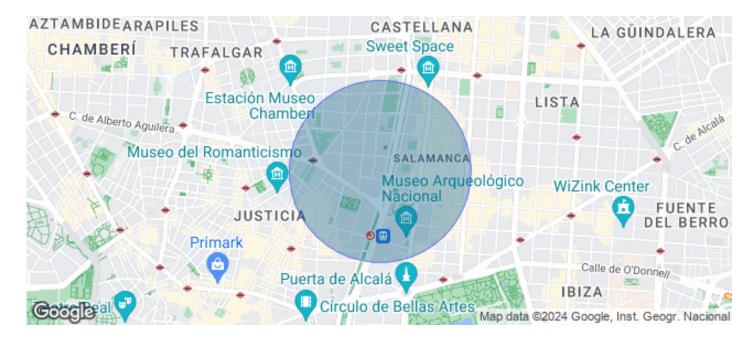

## Madrid / Salamanca

- Security
- Concierge
- 🗸 A/C
- Heating
- Parking
- Condition: Good
- Terrace

## 48,805 € | 1,284 m<sup>2</sup>

Spectacular office with views of Paseo de la Castellana and Plaza de Colón in a representative and exclusive office building, located in the financial heart of the capital. Surface area of 1284 m<sup>2</sup> with plenty of natural light and spectacular terrace overlooking Plaza de Colon and Paseo de la Castellana. The spaces are distributed in coworking area, air-conditioned rack room, copy room, phone booths, meeting & coffee areas, meeting rooms, bathrooms, individual offices and individual offices. The building has a concierge service, access control and four lifts. Charges of 7,46 €/m<sup>2</sup>. Possibility of parking spaces in the building, from 170 € to 210 € per space. Located 200 m from Metro Colon, just 500 m from Recoletos station. Bus lines 5, 14, 27, 45, 150. 20 minutes by car from Adolfo Suárez Madrid Barajas airport. Can you imagine working here?