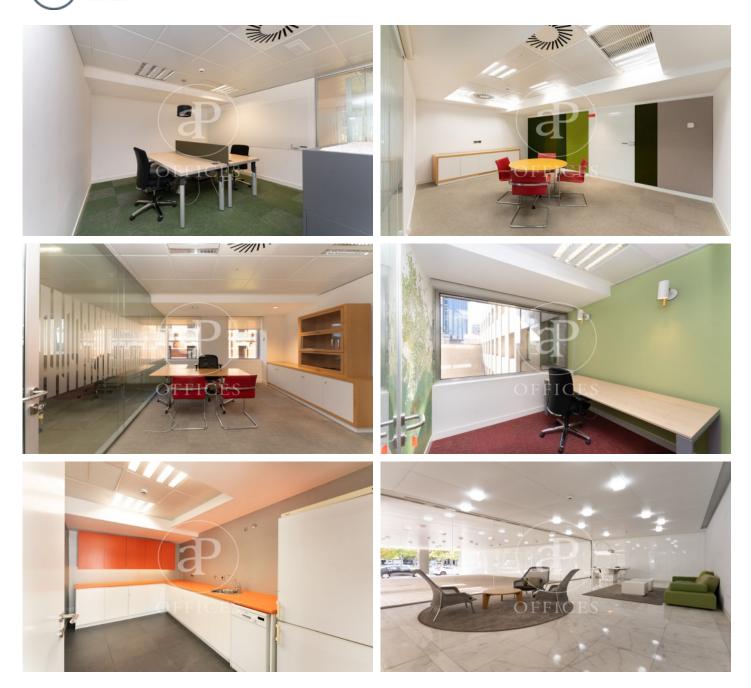

## 48,805 € | 1,284 m<sup>2</sup>

Spectacular office with views of Paseo de la Castellana and Plaza de Colón in a representative and exclusive office building, located in the financial heart of the capital. Surface area of 1284 m<sup>2</sup> with plenty of natural light and spectacular terrace overlooking Plaza de Colon and Paseo de la Castellana. The spaces are distributed in coworking area, air-conditioned rack room, copy room, phone booths, meeting & coffee areas, meeting rooms, bathrooms, individual offices and individual offices. The building has a concierge service, access control and four lifts. Charges of 7,46 €/m<sup>2</sup>. Possibility of parking spaces in the building, from 170 € to 210 € per space. Located 200 m from Metro Colon, just 500 m from Recoletos station. Bus lines 5, 14, 27, 45, 150. 20 minutes by car from Adolfo Suárez Madrid Barajas airport. Can you imagine working here?