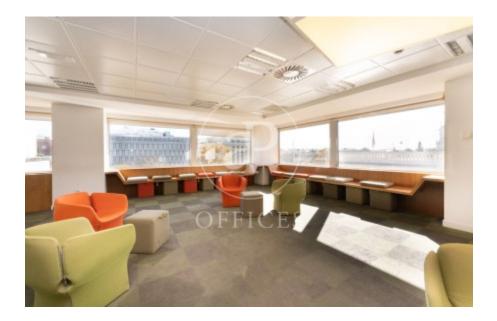

## 48,805 € | 1,284 m<sup>2</sup>

Spectacular office with views of Paseo de la Castellana and Plaza de Colón in a representative and exclusive office building, located in the financial heart of the capital. Surface area of 1284 m<sup>2</sup> with plenty of natural light and spectacular terrace overlooking Plaza de Colon and Paseo de la Castellana. The spaces are distributed in coworking area, air-conditioned rack room, copy room, phone booths, meeting & coffee areas, meeting rooms, bathrooms, individual offices and individual offices. The building has a concierge service, access control and four lifts. Charges of 7,46 €/m<sup>2</sup>. Possibility of parking spaces in the building, from 170 € to 210 € per space. Located 200 m from Metro Colon, just 500 m from Recoletos station. Bus lines 5, 14, 27, 45, 150. 20 minutes by car from Adolfo Suárez Madrid Barajas airport. Can you imagine working here?