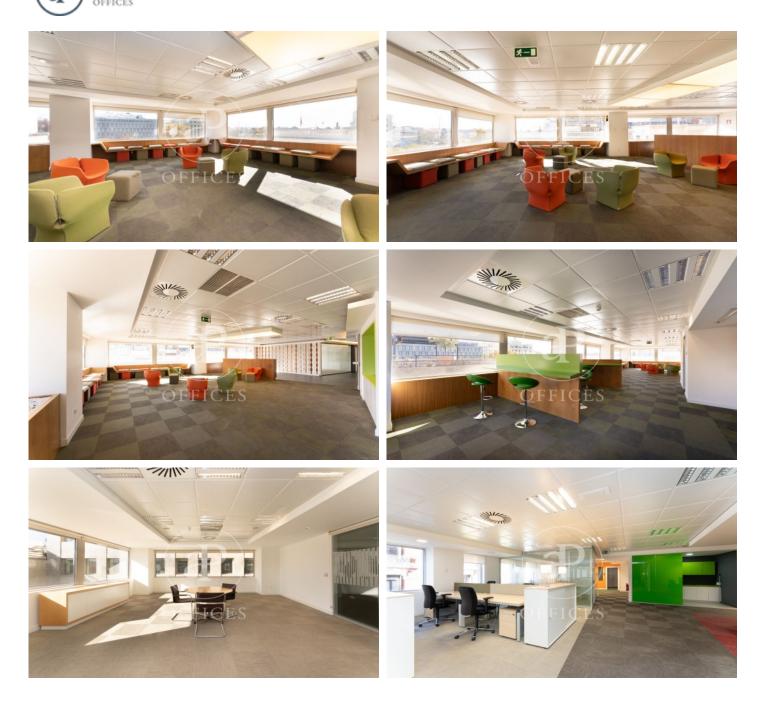

## 48,805 € | 1,284 m<sup>2</sup>

Spectacular office with views of Paseo de la Castellana and Plaza de Colón in a representative and exclusive office building, located in the financial heart of the capital. Surface area of 1284 m<sup>2</sup> with plenty of natural light and spectacular terrace overlooking Plaza de Colon and Paseo de la Castellana. The spaces are distributed in coworking area, air-conditioned rack room, copy room, phone booths, meeting & coffee areas, meeting rooms, bathrooms, individual offices and individual offices. The building has a concierge service, access control and four lifts. Charges of 7,46 €/m<sup>2</sup>. Possibility of parking spaces in the building, from 170 € to 210 € per space. Located 200 m from Metro Colon, just 500 m from Recoletos station. Bus lines 5, 14, 27, 45, 150. 20 minutes by car from Adolfo Suárez Madrid Barajas airport. Can you imagine working here?