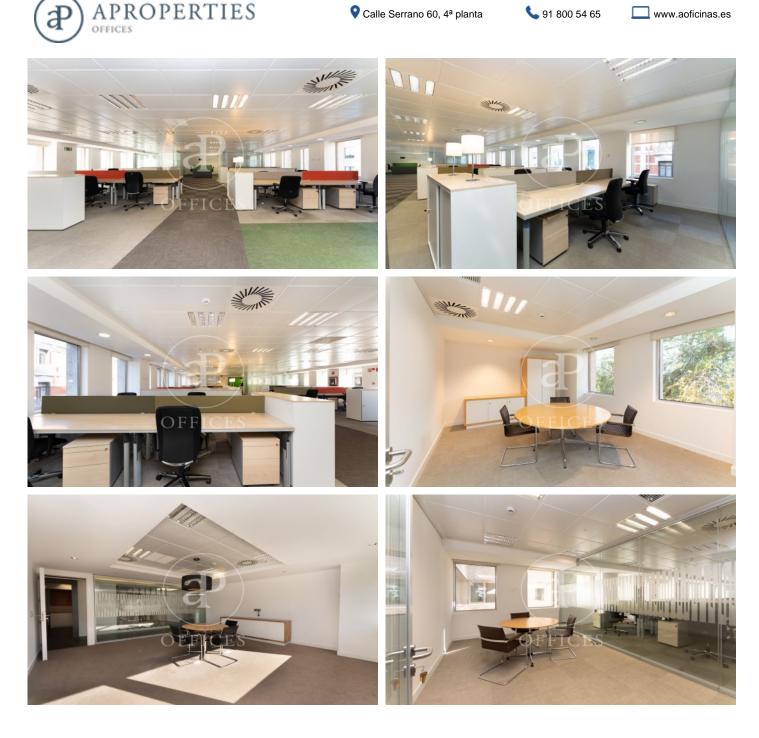

## 48,805 € | 1,284 m<sup>2</sup>

Spectacular office with views of Paseo de la Castellana and Plaza de Colón in a representative and exclusive office building, located in the financial heart of the capital. Surface area of 1284 m<sup>2</sup> with plenty of natural light and spectacular terrace overlooking Plaza de Colon and Paseo de la Castellana. The spaces are distributed in coworking area, air-conditioned rack room, copy room, phone booths, meeting & coffee areas, meeting rooms, bathrooms, individual offices and individual offices. The building has a concierge service, access control and four lifts. Charges of 7,46 €/m<sup>2</sup>. Possibility of parking spaces in the building, from 170 € to 210 € per space. Located 200 m from Metro Colon, just 500 m from Recoletos station. Bus lines 5, 14, 27, 45, 150. 20 minutes by car from Adolfo Suárez Madrid Barajas airport. Can you imagine working here?