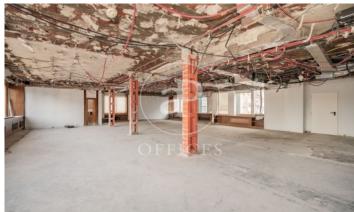

## 5,060 € | 253 m<sup>2</sup>

BRIGHT OPEN-PLAN OFFICE aProperties offers office for rent with a surface area of 253 m², open plan, to be refurbished according to the client's needs, the refurbishment will be carried out. West facing, very bright, rectangular floor plan, hall and 24 h concierge in the building itself and public parking at 150 m. Easy public transport, bordering the Salamanca neighbourhood and very close to IE University, it enjoys a wide range of hotels, banks and shops, 150 m from the Av. América metro station. Can you imagine working here?