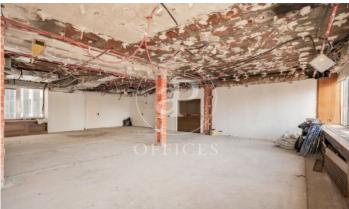

## 5,060 € | 253 m<sup>2</sup>

BRIGHT OPEN-PLAN OFFICE aProperties offers office for rent with a surface area of 253 m², open plan, to be refurbished according to the client's needs, the refurbishment will be carried out. West facing, very bright, rectangular floor plan, hall and 24 h concierge in the building itself and public parking at 150 m. Easy public transport, bordering the Salamanca neighbourhood and very close to IE University, it enjoys a wide range of hotels, banks and shops, 150 m from the Av. América metro station. Can you imagine working here?