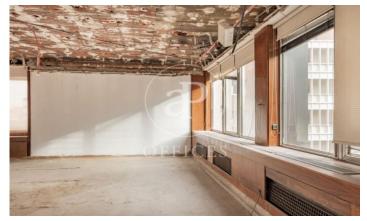

## 5,060 € | 253 m<sup>2</sup>

BRIGHT OPEN-PLAN OFFICE aProperties offers office for rent with a surface area of 253 m², open plan, to be refurbished according to the client's needs, the refurbishment will be carried out. West facing, very bright, rectangular floor plan, hall and 24 h concierge in the building itself and public parking at 150 m. Easy public transport, bordering the Salamanca neighbourhood and very close to IE University, it enjoys a wide range of hotels, banks and shops, 150 m from the Av. América metro station. Can you imagine working here?