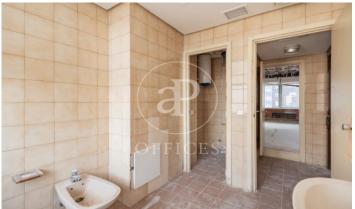

## 5,060 € | 253 m<sup>2</sup>

BRIGHT OPEN-PLAN OFFICE aProperties offers office for rent with a surface area of 253 m², open plan, to be refurbished according to the client's needs, the refurbishment will be carried out. West facing, very bright, rectangular floor plan, hall and 24 h concierge in the building itself and public parking at 150 m. Easy public transport, bordering the Salamanca neighbourhood and very close to IE University, it enjoys a wide range of hotels, banks and shops, 150 m from the Av. América metro station. Can you imagine working here?