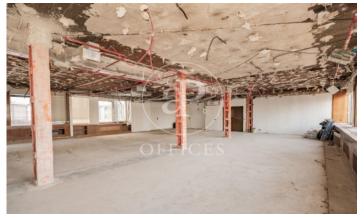

## 5,060 € | 253 m<sup>2</sup>

BRIGHT OPEN-PLAN OFFICE aProperties offers office for rent with a surface area of 253 m², open plan, to be refurbished according to the client's needs, the refurbishment will be carried out. West facing, very bright, rectangular floor plan, hall and 24 h concierge in the building itself and public parking at 150 m. Easy public transport, bordering the Salamanca neighbourhood and very close to IE University, it enjoys a wide range of hotels, banks and shops, 150 m from the Av. América metro station. Can you imagine working here?