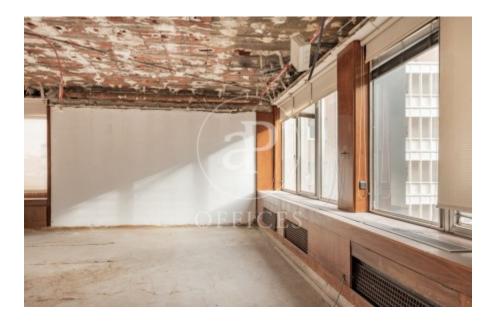

## 5,060 € | 253 m<sup>2</sup>

BRIGHT OPEN-PLAN OFFICE aProperties offers office for rent with a surface area of 253 m², open plan, to be refurbished according to the client's needs, the refurbishment will be carried out. West facing, very bright, rectangular floor plan, hall and 24 h concierge in the building itself and public parking at 150 m. Easy public transport, bordering the Salamanca neighbourhood and very close to IE University, it enjoys a wide range of hotels, banks and shops, 150 m from the Av. América metro station. Can you imagine working here?