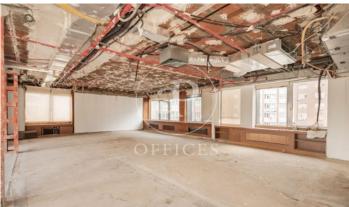

## 5,060 € | 253 m<sup>2</sup>

BRIGHT OPEN-PLAN OFFICE aProperties offers office for rent with a surface area of 253 m², open plan, to be refurbished according to the client's needs, the refurbishment will be carried out. West facing, very bright, rectangular floor plan, hall and 24 h concierge in the building itself and public parking at 150 m. Easy public transport, bordering the Salamanca neighbourhood and very close to IE University, it enjoys a wide range of hotels, banks and shops, 150 m from the Av. América metro station. Can you imagine working here?