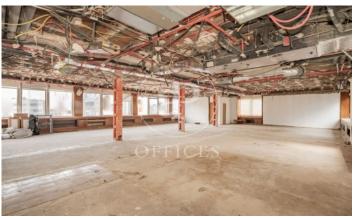

## 5,060 € | 253 m<sup>2</sup>

BRIGHT OPEN-PLAN OFFICE aProperties offers office for rent with a surface area of 253 m², open plan, to be refurbished according to the client's needs, the refurbishment will be carried out. West facing, very bright, rectangular floor plan, hall and 24 h concierge in the building itself and public parking at 150 m. Easy public transport, bordering the Salamanca neighbourhood and very close to IE University, it enjoys a wide range of hotels, banks and shops, 150 m from the Av. América metro station. Can you imagine working here?