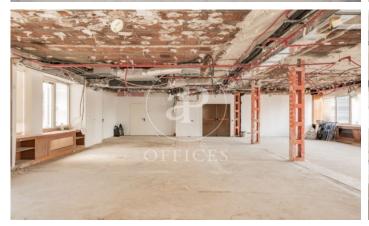

## 5,060 € | 253 m<sup>2</sup>

BRIGHT OPEN-PLAN OFFICE aProperties offers office for rent with a surface area of 253 m², open plan, to be refurbished according to the client's needs, the refurbishment will be carried out. West facing, very bright, rectangular floor plan, hall and 24 h concierge in the building itself and public parking at 150 m. Easy public transport, bordering the Salamanca neighbourhood and very close to IE University, it enjoys a wide range of hotels, banks and shops, 150 m from the Av. América metro station. Can you imagine working here?