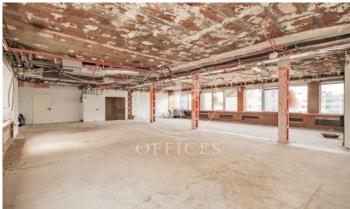

## 5,060 € | 253 m<sup>2</sup>

BRIGHT OPEN-PLAN OFFICE aProperties offers office for rent with a surface area of 253 m², open plan, to be refurbished according to the client's needs, the refurbishment will be carried out. West facing, very bright, rectangular floor plan, hall and 24 h concierge in the building itself and public parking at 150 m. Easy public transport, bordering the Salamanca neighbourhood and very close to IE University, it enjoys a wide range of hotels, banks and shops, 150 m from the Av. América metro station. Can you imagine working here?