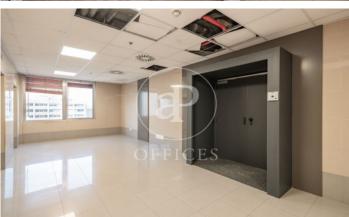

## 5,060 € | 253 m<sup>2</sup>

BRIGHT OPEN-PLAN OFFICE aProperties offers office for rent with a surface area of 253 m², open plan, to be refurbished according to the client's needs, the refurbishment will be carried out. West facing, very bright, rectangular floor plan, hall and 24 h concierge in the building itself and public parking at 150 m. Easy public transport, bordering the Salamanca neighbourhood and very close to IE University, it enjoys a wide range of hotels, banks and shops, 150 m from the Av. América metro station. Can you imagine working here?