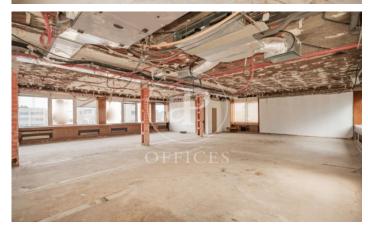

## 5,060 € | 253 m<sup>2</sup>

BRIGHT OPEN-PLAN OFFICE aProperties offers office for rent with a surface area of 253 m², open plan, to be refurbished according to the client's needs, the refurbishment will be carried out. West facing, very bright, rectangular floor plan, hall and 24 h concierge in the building itself and public parking at 150 m. Easy public transport, bordering the Salamanca neighbourhood and very close to IE University, it enjoys a wide range of hotels, banks and shops, 150 m from the Av. América metro station. Can you imagine working here?