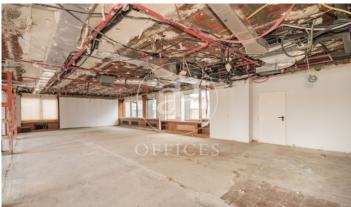

## 5,060 € | 253 m<sup>2</sup>

BRIGHT OPEN-PLAN OFFICE aProperties offers office for rent with a surface area of 253 m², open plan, to be refurbished according to the client's needs, the refurbishment will be carried out. West facing, very bright, rectangular floor plan, hall and 24 h concierge in the building itself and public parking at 150 m. Easy public transport, bordering the Salamanca neighbourhood and very close to IE University, it enjoys a wide range of hotels, banks and shops, 150 m from the Av. América metro station. Can you imagine working here?