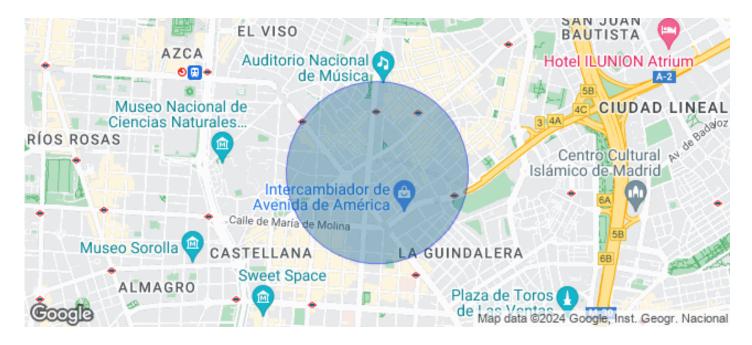

## 5,060 € | 253 m<sup>2</sup>

BRIGHT OPEN-PLAN OFFICE aProperties offers office for rent with a surface area of 253 m², open plan, to be refurbished according to the client's needs, the refurbishment will be carried out. West facing, very bright, rectangular floor plan, hall and 24 h concierge in the building itself and public parking at 150 m. Easy public transport, bordering the Salamanca neighbourhood and very close to IE University, it enjoys a wide range of hotels, banks and shops, 150 m from the Av. América metro station. Can you imagine working here?