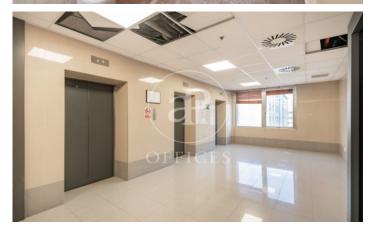

## 5,060 € | 253 m<sup>2</sup>

BRIGHT OPEN-PLAN OFFICE aProperties offers office for rent with a surface area of 253 m², open plan, to be refurbished according to the client's needs, the refurbishment will be carried out. West facing, very bright, rectangular floor plan, hall and 24 h concierge in the building itself and public parking at 150 m. Easy public transport, bordering the Salamanca neighbourhood and very close to IE University, it enjoys a wide range of hotels, banks and shops, 150 m from the Av. América metro station. Can you imagine working here?