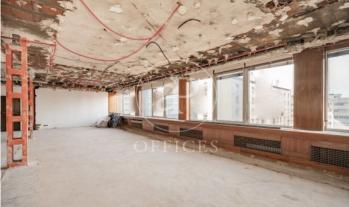

## 5,060 € | 253 m<sup>2</sup>

BRIGHT OPEN-PLAN OFFICE aProperties offers office for rent with a surface area of 253 m², open plan, to be refurbished according to the client's needs, the refurbishment will be carried out. West facing, very bright, rectangular floor plan, hall and 24 h concierge in the building itself and public parking at 150 m. Easy public transport, bordering the Salamanca neighbourhood and very close to IE University, it enjoys a wide range of hotels, banks and shops, 150 m from the Av. América metro station. Can you imagine working here?