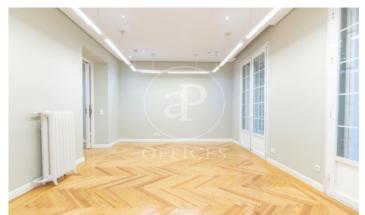

## 5,600 € | 239 m<sup>2</sup>

In a representative building of 1915, privileged location. Distributed on two floors, mezzanine with large reception, two offices with 3 balconies to Goya, 5 more offices, meeting room, 2 toilets. Ground floor with archive area and office to be implemented. Central heating and AACC by splits. IBI and expenses included in rent. TRU by tenant. Melis pine and carpet. Accessibility reduced mobility. Very good communications by public transport. Can you imagine working here?