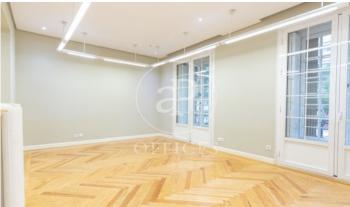

## 5,600 € | 239 m<sup>2</sup>

In a representative building of 1915, privileged location. Distributed on two floors, mezzanine with large reception, two offices with 3 balconies to Goya, 5 more offices, meeting room, 2 toilets. Ground floor with archive area and office to be implemented. Central heating and AACC by splits. IBI and expenses included in rent. TRU by tenant. Melis pine and carpet. Accessibility reduced mobility. Very good communications by public transport. Can you imagine working here?