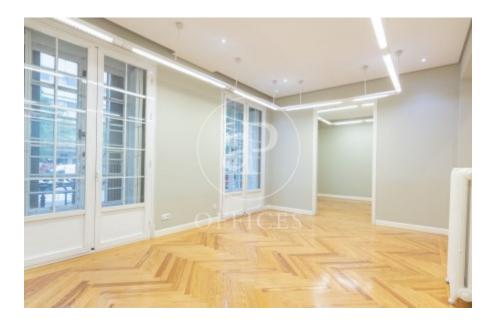

## 5,600 € | 239 m<sup>2</sup>

In a representative building of 1915, privileged location. Distributed on two floors, mezzanine with large reception, two offices with 3 balconies to Goya, 5 more offices, meeting room, 2 toilets. Ground floor with archive area and office to be implemented. Central heating and AACC by splits. IBI and expenses included in rent. TRU by tenant. Melis pine and carpet. Accessibility reduced mobility. Very good communications by public transport. Can you imagine working here?