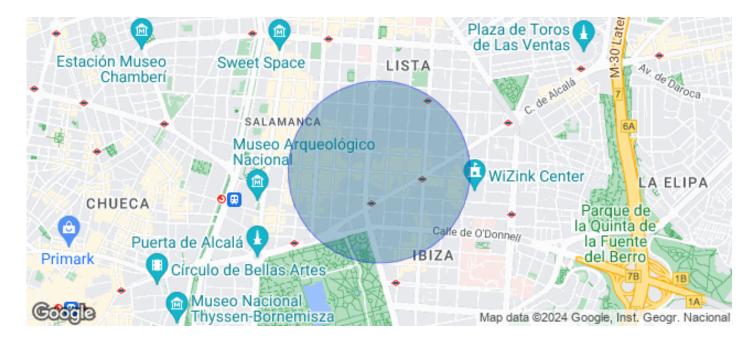

## Madrid / Salamanca

- ✓ Concierge
- ✓ A/C
- Heating
- ✓ Condition: Good

## 5,600 € | 239 m<sup>2</sup>

In a representative building of 1915, privileged location. Distributed on two floors, mezzanine with large reception, two offices with 3 balconies to Goya, 5 more offices, meeting room, 2 toilets. Ground floor with archive area and office to be implemented. Central heating and AACC by splits. IBI and expenses included in rent. TRU by tenant. Melis pine and carpet. Accessibility reduced mobility. Very good communications by public transport. Can you imagine working here?